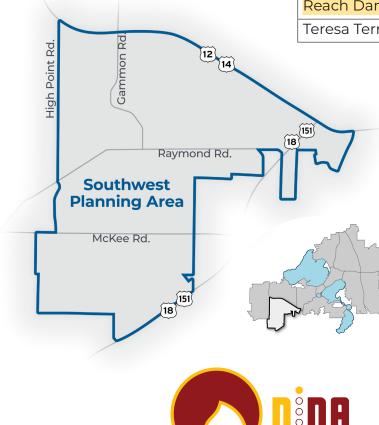

## Southwest Area Plan Focus Groups

The Southwest Area Plan will help guide future growth, land use, and transportation to achieve long-term community-based goals. Sign up for a focus group to help shape your neighborhood!

## www.ninacollective.com/register

| Elver Park Neighborhood Center<br>(Chinese interpretation provided) | April 2  | 5:30-7:00pm              |
|---------------------------------------------------------------------|----------|--------------------------|
| Zavala's Market and Taqueria<br>(Spanish interpretation provided)   | April 9  | 5:30-7:00pm              |
| Meadowood Neighborhood Center                                       | April 9  | 6:30-8:00pm              |
| Reach Dane - Red Arrow Trail                                        | April 16 | <mark>5:30-7:00pm</mark> |
| Teresa Terrace Neighborhood Center                                  | April 23 | 5:30-7:00pm              |

Southwest Area Plan Website: www.cityofmadison.com/southwestplan southwestareaplan@cityofmadison.com