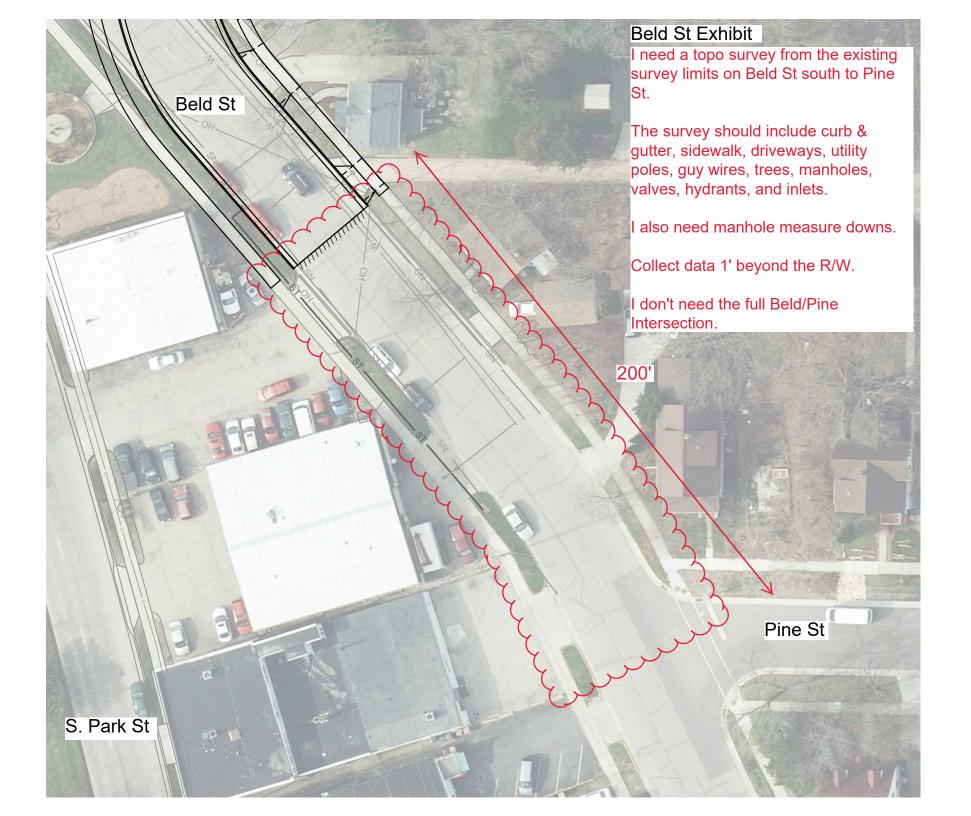

## **SURVEY REQUEST FORM #5**

| PROJECT NAME:                                                                                                              | Cedar Street & Beld | URGENI:                |                       |  |
|----------------------------------------------------------------------------------------------------------------------------|---------------------|------------------------|-----------------------|--|
|                                                                                                                            | <u>Street</u>       | DATE NEEDED:           | October 8, 2021       |  |
| PROJECT NUMBER:                                                                                                            | 11202               | SUPERVISOR'S INITIALS: | <u> </u>              |  |
| REQUESTED BY:                                                                                                              | Andy Zwieg          | SURVEYED BY:           | CHRIS TRIELOFF        |  |
| PHONE NUMBER:                                                                                                              | 261-9219            | DATE COMPLETED:        | Click here to         |  |
|                                                                                                                            |                     |                        | enter a date.         |  |
| DATE DECLIECTED.                                                                                                           | Contombou 12 2021   |                        | citici a date.        |  |
| DATE REQUESTED:                                                                                                            | September 13, 2021  |                        |                       |  |
| PROJECT FOLDER CREATED:                                                                                                    |                     |                        |                       |  |
| PROJECT FOLDER LOCATION: M:\DESIGN\Projects\11866\CAD\Survey                                                               |                     |                        |                       |  |
| DESCRIPTION OF PROPOSED PROJECT:                                                                                           |                     |                        |                       |  |
| Additional survey needed on Beld Street between Pine Street and Cedar Street, project #11202. I want to keep the           |                     |                        |                       |  |
| design for project #11202 on the same datum as project #11866. Cedar Street is planned for reconstructed S. Park St to     |                     |                        |                       |  |
| Gilson St including the realignment of Beld St at Cedar St.                                                                |                     |                        |                       |  |
| REQUIRED SURVEY LIMITS: OTHER-SEE ADDITIONAL INSTRUCTIONS                                                                  |                     |                        |                       |  |
|                                                                                                                            |                     |                        |                       |  |
| TREES REQUIRED:                                                                                                            | 3" AND ABOVE        |                        |                       |  |
|                                                                                                                            | <u>.</u>            |                        |                       |  |
| HORIZONTAL DATUM                                                                                                           | M: WCCS 83(07)      | VERTICAL DAT           | TUM: NAVD88           |  |
|                                                                                                                            |                     | ·                      |                       |  |
| UTILITIES:                                                                                                                 |                     |                        |                       |  |
| DIGGER'S HOTLINE NOTIFIED:                                                                                                 |                     | STORM INVERTS          | STORM INVERTS NEEDED: |  |
| DATE NOTIFIED: (                                                                                                           | Click here to       | SANITARY INVE          | ERTS NEEDED:          |  |
|                                                                                                                            | enter a date.       |                        |                       |  |
|                                                                                                                            | a uaic.             |                        |                       |  |
| TICKET NUMBER:                                                                                                             | 211 1 1 .           |                        |                       |  |
| `                                                                                                                          | Click here to       |                        |                       |  |
| 6                                                                                                                          | enter a date.       |                        |                       |  |
| _                                                                                                                          |                     |                        |                       |  |
| ADDITIONAL INSTRU                                                                                                          | ICTIONS:            |                        |                       |  |
| I need a topo survey from the existing survey limits on Beld St south to Pine St. Locate the curb & gutter, sidewalk,      |                     |                        |                       |  |
| driveways, utility poles, guy wires, trees, manholes, valves, hydrants, and inlets. Collect data 1' beyond the R/W. A full |                     |                        |                       |  |
| Beld/Pine intersection is not needed.                                                                                      |                     |                        |                       |  |
| Betwit me more even in                                                                                                     | <u> </u>            |                        |                       |  |
| See Beld St Exhibit.                                                                                                       |                     |                        |                       |  |
| The Surveyor shall bill their time to project #11202.                                                                      |                     |                        |                       |  |
| Add the survey to the existing field survey drawing, M:\DESIGN\Projects\11866\CAD\Survey\11866 SVY-FieldSurvey.dwg.        |                     |                        |                       |  |
| ATTACHMENTS:                                                                                                               |                     |                        |                       |  |

Beld St Exhibit