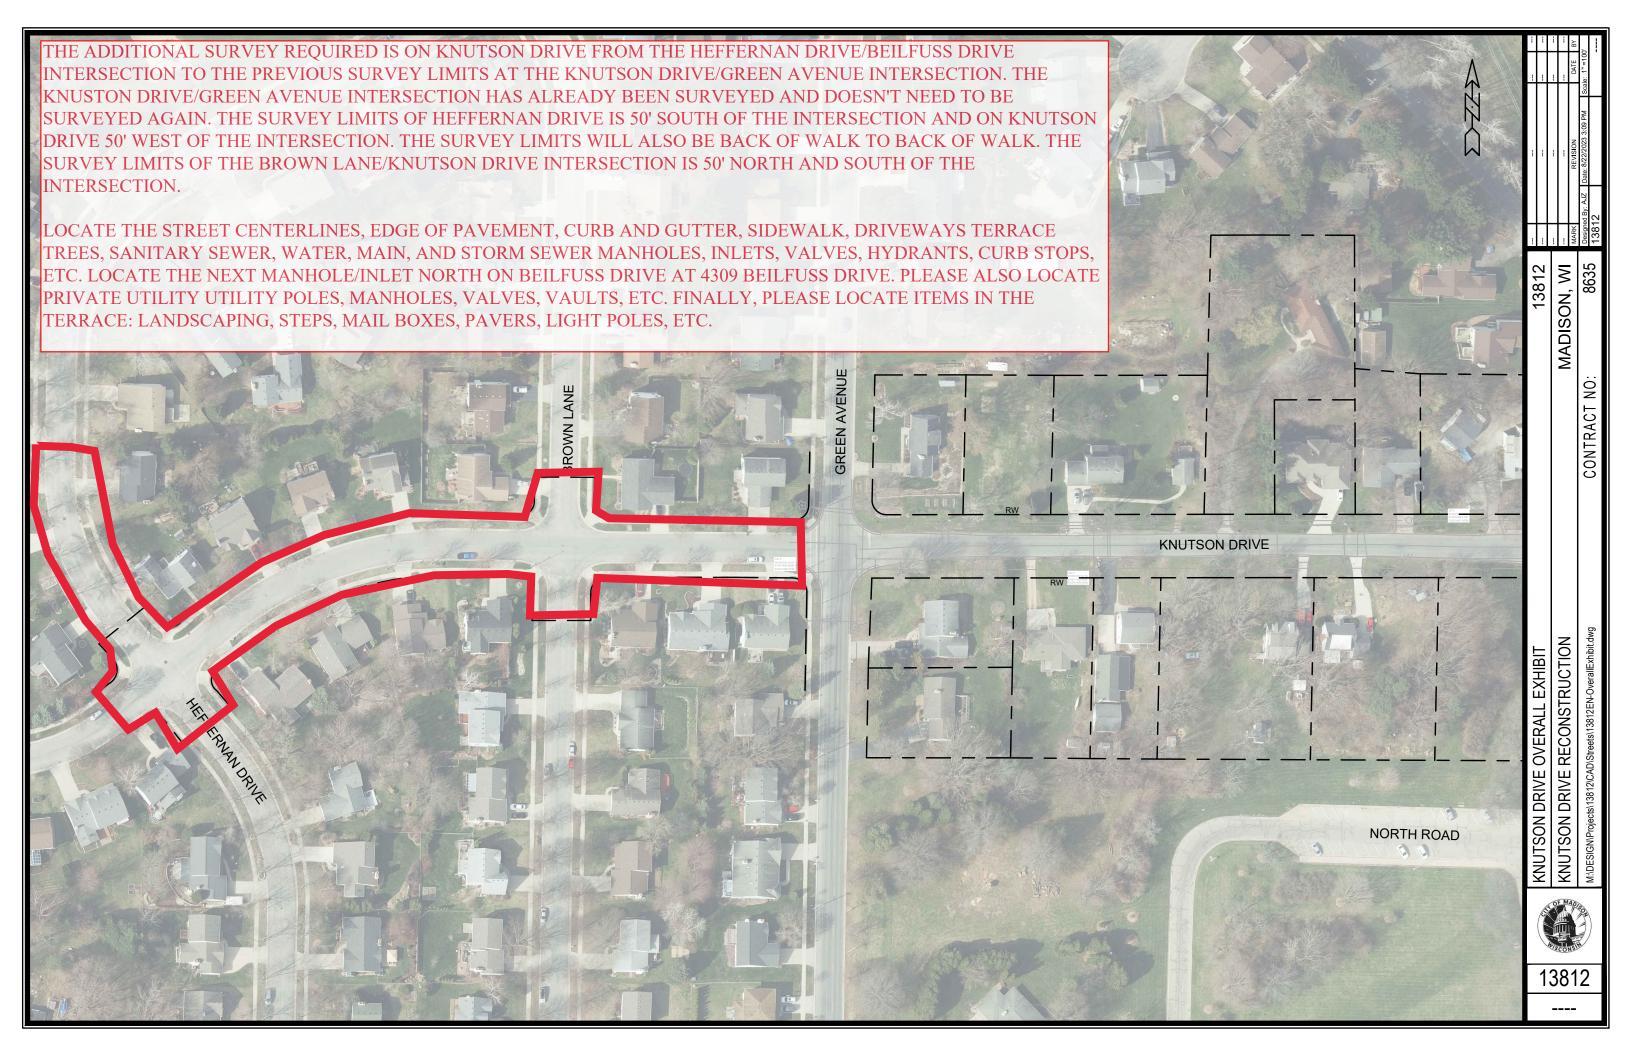

## ADDITIONAL INSTRUCTIONS:

THE ADDITIONAL SURVEY REQUIRED IS ON KNUTSON DRIVE FROM THE HEFFERNAN DRIVE/BEILFUSS DRIVE INTERSECTION TO THE PREVIOUS SURVEY LIMITS AT THE KNUTSON DRIVE/GREEN AVENUE INTERSECTION. THE KNUSTON DRIVE/GREEN AVENUE INTERSECTION HAS ALREADY BEEN SURVEYED AND DOESN'T NEED TO BE SURVEYED AGAIN. THE SURVEY LIMITS OF HEFFERNAN DRIVE IS 50' SOUTH OF THE INTERSECTION AND ON KNUTSON DRIVE 50' WEST OF THE INTERSECTION. THE SURVEY LIMITS WILL ALSO BE BACK OF WALK TO BACK OF WALK. THE SURVEY LIMITS OF THE BROWN LANE/KNUTSON DRIVE INTERSECTION IS 50' NORTH AND SOUTH OF

THE INTERSECTION. IF PROPERTY OWNERS HAVE ANY QUESTIONS, PLEASE DIRECT THEM TO NASHALY GUTIERREZ, 266-4414.

PLEASE LOCATE THE STREET CENTERLINES, EDGE OF PAVEMENT, CURB AND GUTTER, SIDEWALK, DRIVEWAYS TERRACE TREES, SANITARY SEWER, WATER, MAIN, AND STORM SEWER MANHOLES, INLETS, VALVES, HYDRANTS, CURB STOPS, ETC. LOCATE THE NEXT MANHOLE/INLET ON NORTH ON BEILFUSS DRIVE AT 4309 BEILFUSS DRIVE. PLEASE ALSO LOCATE PRIVATE UTILITY UTILITY POLES, MANHOLES, VALVES, VAULTS, ETC. FINALLY, PLEASE LOCATE ITEMS IN THE TERRACE: LANDSCAPING, STEPS, MAIL BOXES, PAVERS, LIGHT POLES, ETC.