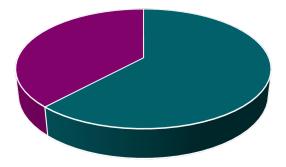

#### 2019 City of Madison Workplace Climate Report

1 in 4 survey respondents experienced or witnessed harassment, bullying, or discrimination.

**42%** of respondents who experienced harassment **never reported it**.