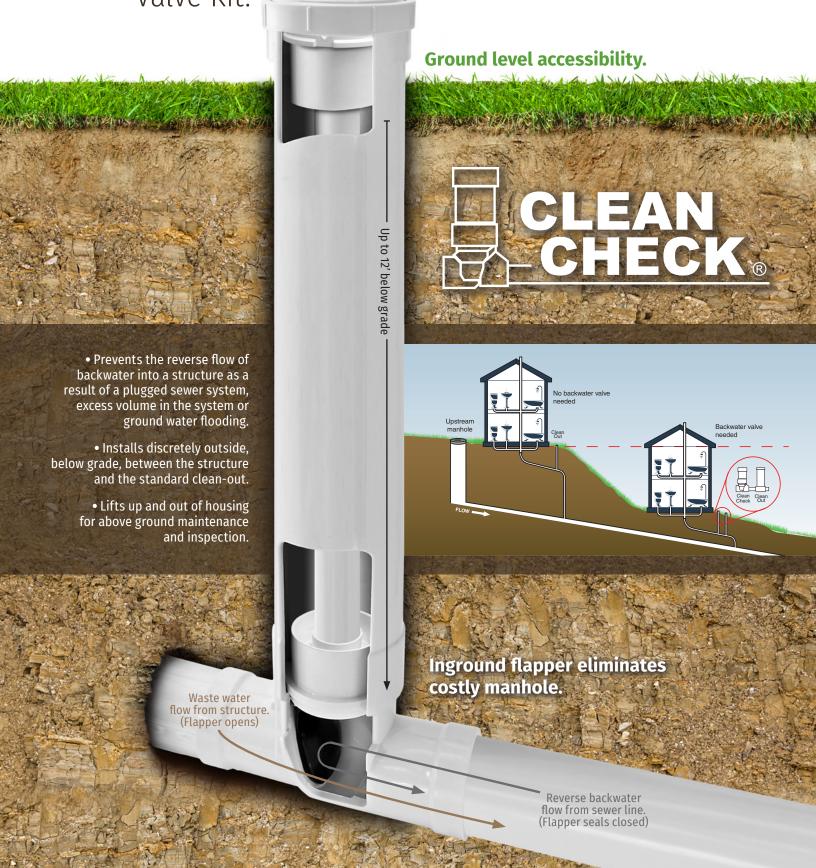

Lower Collar with Flapper. 3" and 4" collars accept both 2" and 4" standard pipe 6" Clean Check collars accept standard 4" pipe.

**Application** • Prevents sewage backup into plumbed structures as a result of a plugged sewer system, excess volume in the system or groundwater flooding.

## **FEATURES**

- · No manhole required
- Installs discretely outside up to 12' below ground level
- · Above ground outdoor maintenance accessibility eliminates hidden access indoor applications, and the sewer odor and mess of indoor maintenance
- Meets IPC, UPC, ICC, IRC, CSA plumbing codes listing requirements