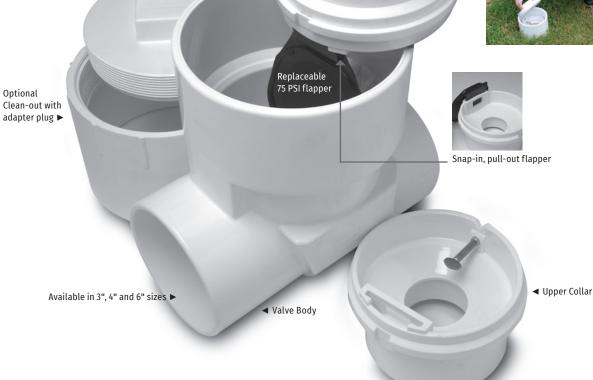

## Extendable Backwater Valve Kit

US Patent No. 5.234.018

Optional

| Description                                   | Qty.                                                                                                                                                                                                                                                                                       |
|-----------------------------------------------|--------------------------------------------------------------------------------------------------------------------------------------------------------------------------------------------------------------------------------------------------------------------------------------------|
| 3" PVC                                        | 1                                                                                                                                                                                                                                                                                          |
| 4" PVC                                        | 1                                                                                                                                                                                                                                                                                          |
| 6" PVC                                        | 1                                                                                                                                                                                                                                                                                          |
| 3" PVC w/adapter & plug                       | 1                                                                                                                                                                                                                                                                                          |
| 4" PVC w/adapter & plug                       | 1                                                                                                                                                                                                                                                                                          |
| 3" ABS                                        | 1                                                                                                                                                                                                                                                                                          |
| 4" ABS                                        | 1                                                                                                                                                                                                                                                                                          |
| 3" ABS w/adapter & plug                       | 1                                                                                                                                                                                                                                                                                          |
| 4" ABS w/adapter & plug                       | 1                                                                                                                                                                                                                                                                                          |
| 3"-4" flapper (current style)                 | 1                                                                                                                                                                                                                                                                                          |
| 3"-4" flapper<br>(original style before 2015) | 1                                                                                                                                                                                                                                                                                          |
| 6" flapper                                    | 1                                                                                                                                                                                                                                                                                          |
| 3"-4" ABS rebuild kit                         | 1                                                                                                                                                                                                                                                                                          |
| 3"-4" PVC rebuild kit                         | 1                                                                                                                                                                                                                                                                                          |
| 6" PVC rebuild kit                            | 1                                                                                                                                                                                                                                                                                          |
|                                               | 3" PVC 4" PVC 6" PVC 3" PVC w/adapter & plug 4" PVC w/adapter & plug 3" ABS 4" ABS 3" ABS w/adapter & plug 4" ABS w/adapter & plug 4" ABS w/adapter & plug 3"-4" flapper (current style) 3"-4" flapper (original style before 2015) 6" flapper 3"-4" ABS rebuild kit 3"-4" PVC rebuild kit |

Lower Collar with Flapper. 3" and 4" collars accept both 2" and 4" standard pipe 6" Clean Check collars accept standard 4" pipe.

**Application** • Prevents sewage backup into plumbed structures as a result of a plugged sewer system, excess volume in the system or groundwater flooding.