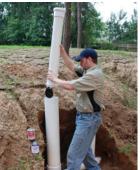

## **FEATURES**

- · No manhole required
- Installs discretely outside up to 12' below ground level
- · Above ground outdoor maintenance accessibility eliminates hidden access indoor applications, and the sewer odor and mess of indoor maintenance
- Meets IPC, UPC, ICC, IRC, CSA plumbing codes listing requirements