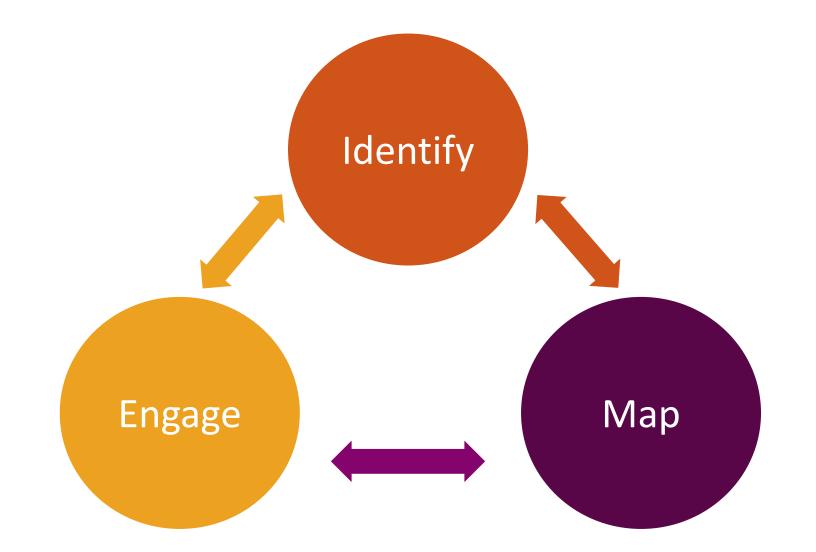

## **3** Steps to Involving People in Decisions that Impact Them

| Notes: |  |  |
|--------|--|--|
|        |  |  |