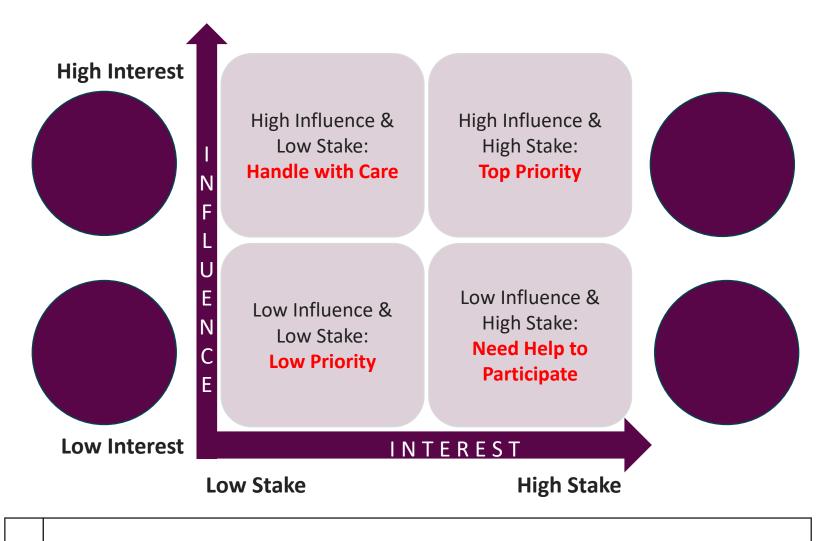

Level of Influence & Stake of Those Impacted

Who are we empathizing with?

| What do they <b>Hear?</b> | What do they <b>Say</b> or <b>Do?</b> | What do they <b>See?</b> |
|---------------------------|---------------------------------------|--------------------------|
|                           |                                       |                          |
|                           |                                       |                          |
|                           |                                       |                          |
|                           |                                       |                          |