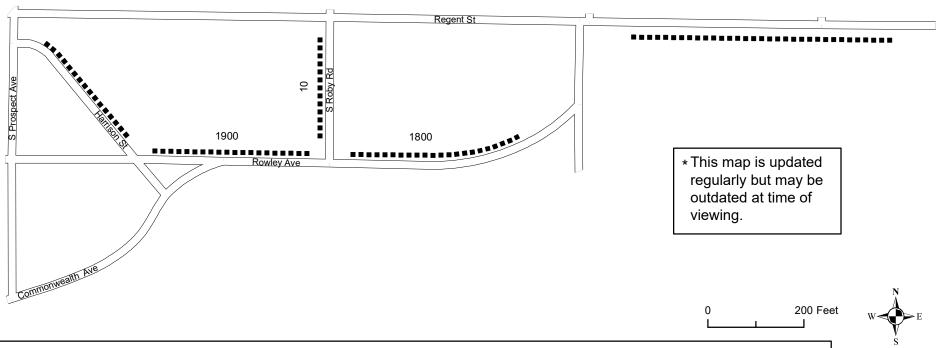

## Area 12 Residential Permit Parking Program

Streets designated for Residential Permit Parking are indicated by the area number in the lower left corner of the parking signs.

**RP3** restrictions

Residential Permit Parking, 2 hour limit

IMPORTANT: RP3 permit applies only when no other restrictions are in effect. This map only shows locations where RP3 parking is permitted, not other restriction in the same area. Parkers must comply with ALL posted parking restrictions. This map is provided for informational purposes only and should not be used to determine RP3 eligibility.

For restriction and eligibility information visit https://www.cityofmadison.com/parking/permits/residential-parking-permits

Map date: 6/05/2024