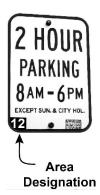

## Area 12 Residential Permit Parking Program

Streets designated for Residential Permit Parking are indicated by the area number in the lower left corner of the parking signs.

**RP3** restrictions

Residential Permit Parking, 2 hour limit