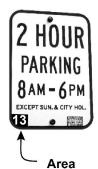

Area 13

Residential Permit Parking Program

Designation

Streets designated for Residential Permit Parking are indicated by the area number in the lower left corner of the parking signs.

\* This map is updated regularly but may be outdated at time of viewing.