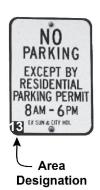

Area 13

Residential Permit Parking Program

Designation

Streets designated for Residential Permit Parking are indicated by the area number in the lower left corner of the parking signs.

\* This map is updated regularly but may be outdated at time of viewing.