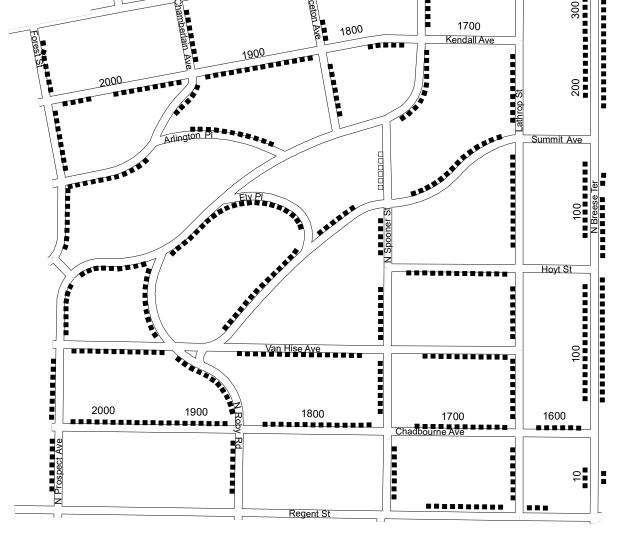

Area 13

Residential Permit Parking Program

Designation

Streets designated for Residential Permit Parking are indicated by the area number in the lower left corner of the parking signs.

\* This map is updated regularly but may be outdated at time of viewing.

Residential Permit Parking, 2 hour limit
Residential Permit Parking Only

University Ave

**IMPORTANT:** RP3 permit applies only when no other restrictions are in effect. This map only shows locations where RP3 parking is permitted, not other restriction in the same area. Parkers must comply with ALL posted parking restrictions. This map is provided for informational purposes only and should not be used to determine RP3 eligibility.

For restriction and eligibility information visit https://www.cityofmadison.com/parking/permits/residential-parking-permits

0 200 Feet

Map date: 6/06/2024