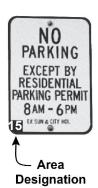

## Area 15

Residential Permit Parking Program

Designation

Streets designated for Residential Permit Parking are indicated by the area number in the lower left corner of the parking signs.

 This map is updated regularly but may be outdated at time of viewing.