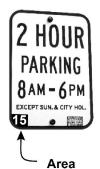

## Area 15

Residential Permit Parking Program

Designation

Streets designated for Residential Permit Parking are indicated by the area number in the lower left corner of the parking signs.

 This map is updated regularly but may be outdated at time of viewing.