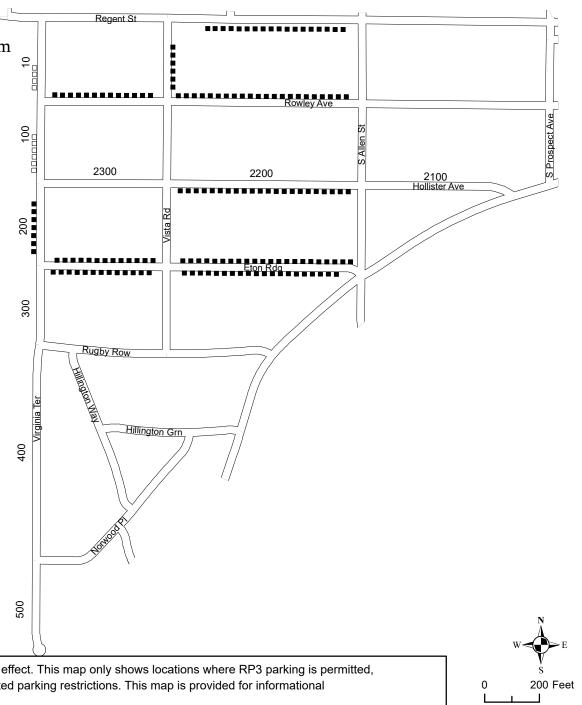

## **RP3** restrictions

Residential Permit Parking, 2 hour limit
Residential Permit Parking Only

IMPORTANT: RP3 permit applies only when no other restrictions are in effect. This map only shows locations where RP3 parking is permitted, not other restriction in the same area. Parkers must comply with ALL posted parking restrictions. This map is provided for informational purposes only and should not be used to determine RP3 eligibility.

For restriction and eligibility information visit https://www.cityofmadison.com/parking/permits/residential-parking-permits

Map date: 6/06/2024