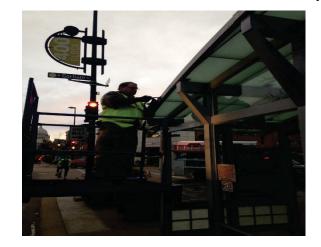

#### **Maintenance:**

- Bus stops/shelters
- Landscape planting for planting beds
- Park visitor center and grounds
- Sidewalk power washing
- Turf
- Hardscapes
- Flower planter seasonal changes

Snow is removed from the service area, including sidewalk area and bus shelters

Daily trash and recycling pickup, including trash removal from sidewalk areas

Sweeping sidewalks, including leaf collection

Cleaning and maintenance of Bus stops/shelters

Turf maintenance

Flower planter seasonal change-out/maintenance