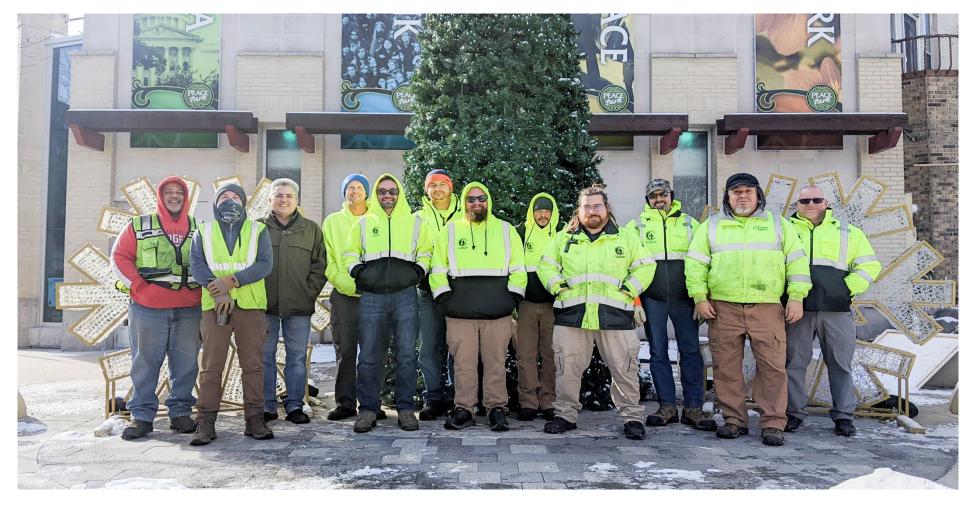

# Mall Concourse Maintenance Support

Dedicated to Service Excellence

#### The Team



#### Support At A Glance

#### **Services:**

- Snow removal
- Trash and recycling pickup
- Debris clean up
- Sidewalk sweeping
- Seasonal banner installation
- Abandoned item pickup
- Fountains
- Food cart and special event service

#### **Maintenance:**

- Bus stops/shelters
- Landscape planting for planting beds
- Park visitor center and grounds
- Sidewalk power washing
- Turf
- Hardscapes
- Flower planter seasonal changes



Snow is removed from the service area, including sidewalk area and bus shelters







Daily trash and recycling pickup, including trash removal from sidewalk areas





Sweeping sidewalks, including leaf collection







Cleaning and maintenance of Bus stops/shelters





Turf maintenance







Flower planter seasonal change-out/maintenance









Seasonal b