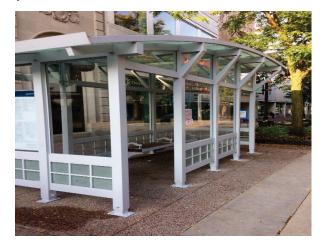

#### **Maintenance:**

- Bus stops/shelters
- Landscape planting for planting beds
- Park visitor center and grounds
- Sidewalk power washing
- Turf
- Hardscapes
- Flower planter seasonal changes

Snow is removed from the service area, including sidewalk area and bus shelters

Daily trash and recycling pickup, including trash removal from sidewalk areas

Sweeping sidewalks, including leaf collection

Cleaning and maintenance of Bus stops/shelters

Turf maintenance

Flower planter seasonal change-out/maintenance