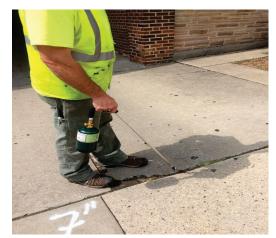

Seasonal banner change-out on State Street and Capitol Square

Hardscape Maintenance

Landscape planting and maintenance program for area planting beds

Maintenance and cleaning of the Peace Park visitor center and grounds