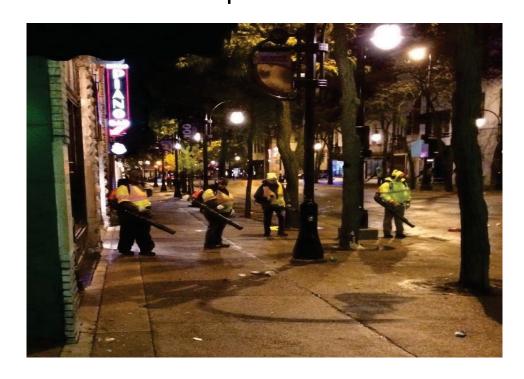

Daily trash and recycling pickup, including trash removal from sidewalk areas

Sweeping sidewalks, including leaf collection

Cleaning and maintenance of Bus stops/shelters

Turf maintenance

Flower planter seasonal change-out/maintenance

Seasonal banner change-out on State Street and Capitol Square

Hardscape Maintenance

Landscape planting and maintenance program for area planting beds

Maintenance and cleaning of the Peace Park visitor center and grounds