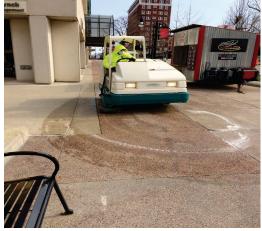

Sidewalk washing program

**Kiosk Maintenance** 

Fountain Maintenance

CITY OF **MADISON** WISCONSIN

Remove abandoned items

Food cart and special event services