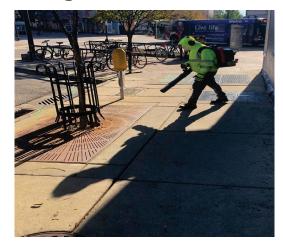

#### **Services:**

- Snow removal
- Trash and recycling pickup
- Debris clean up
- Sidewalk sweeping
- Seasonal banner installation
- Abandoned item pickup
- Fountains
- Food cart and special event service

Daily trash and recycling pickup, including trash removal from sidewalk areas

Sweeping sidewalks, including leaf collection

Cleaning and maintenance of Bus stops/shelters

Turf maintenance

Flower planter seasonal change-out/maintenance