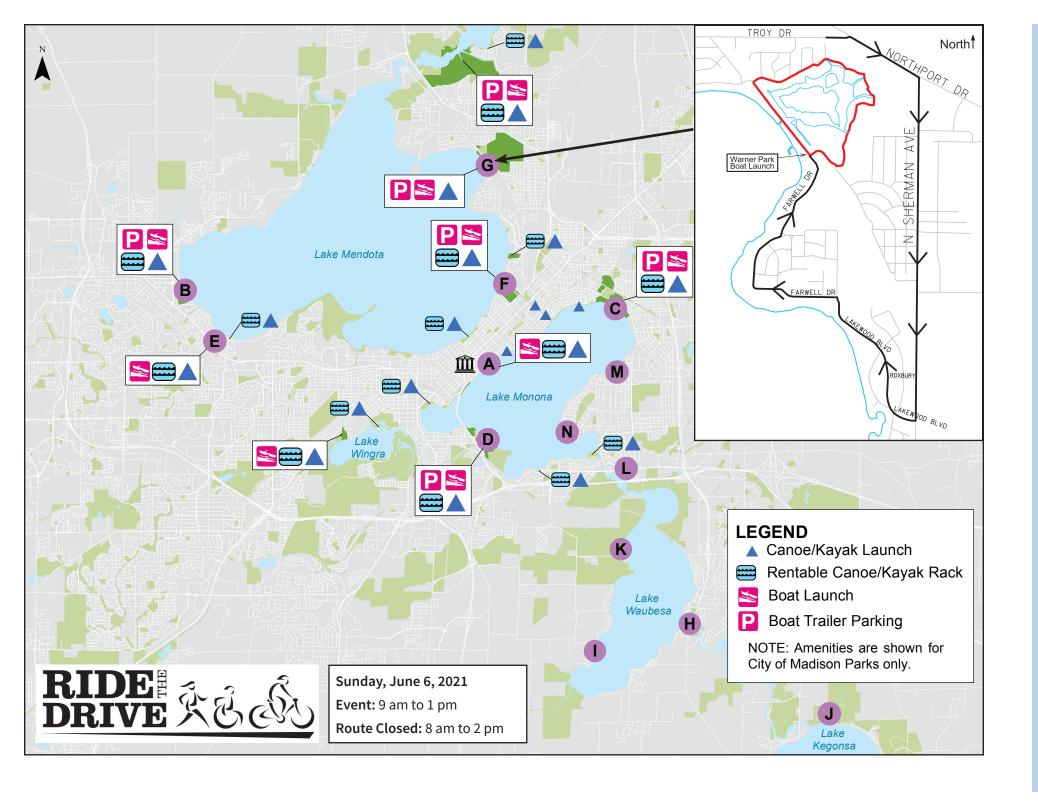

The following locations are designated launch sites and require a Lake Access Permit. These locations offer trailer parking unless noted.

## **City of Madison Parks Designated Launch** Locations

Law Park 410 S. Blair St. (no trailer parking)

**Spring Harbor Park** 5218 Lake Mendota Dr.

**Marshall Park** 2101 Allen Blvd.

**Tenney Park** 1610 Sherman Ave.

**Olbrich Park** 3401 Atwood Ave.

**Warner Park** 1101 Woodward Dr.

Olin Park 1156 Olin-Turville Ct.

## **Partner Designated Launch Locations**

**Babcock Park** Dane County Park 2909 US Hwy 51 McFarland 53558

**Lottes Park** City of Monona Park 400 W. Broadway Monona 53716

**Tonyawatha Park** 

**Goodland Park** 

Dane County Park 2844 Waubesa Ave. Madison 53711

City of Monona Park 4600 Tonyawatha Trail Monona 53716

**Fish Camp Park** Dane County Park

3359 Fish Camp Rd. McFarland 53558

(M)

Winnequah Trail 5898 Winnequah Trail Monona 53716

**Lake Farm Park** Dane County Park 4286 Libby Rd. Madison 53711