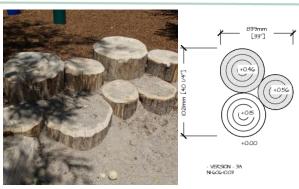

G NATURAL PLAY FEATURES.

ADDITIONAL EQUIPMENT COSTS INCLUDE ALL COSTS ASSOCIATED WITH THE EQUIPMENT PURCHASE, INSTALLATION, SURFACING, BORDER TIMBERS, EXTENSION OF THE PLAYGROUND DRAINAGE SYSTEM, AND FUND AGREEMEMENT FEES.



## **INTERACTIVE PANEL**

FUNDRAISING GOAL: \$2,500



## **SPRING RIDER**

FUNDRAISING GOAL: \$7,500



# TWO - SEAT ROCKER

FUNDRAISING GOAL: \$8,500



## **SPINNER**

FUNDRAISING GOAL: \$10,000

# PLAYGROUND FUNDRAISING OPTIONS NATURAL PLAY OPTIONS

NATURAL PLAY FEATURES INCLUDE BOULDERS, LOGS, PEA GRAVEL SURFACING AND TURF LANDFORMS. ADDITIONAL EQUIPMENT COSTS INCLUDE MATERIALS, INSTALLATION, SURFACING, BORDER TIMBERS, EXTENSION OF THE PLAYGROUND DRAINAGE SYSTEM, AND THE FUND AGREEMENT FEES.



## **FALLEN HARDWOOD LOG 12" DIAMETER**

FUNDRAISING GOAL: \$4,000



# **LOG CLUSTER SMALL**

FUNDRAISING GOAL: \$5,000



# STUMP ACTIVITY TABLE

FUNDRAISING GOAL: \$6,000



# **VERTICAL LOG ROW 6' LONG**

FUNDRAISING GOAL: \$9,000