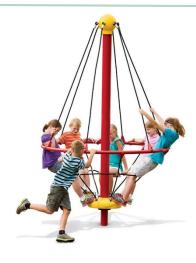

## PLAYGROUND FUNDRAISING OPTIONS

NEIGHBORHOODS HAVE THE OPPORTUNITY TO CONTRIBUTE UP TO \$10,000 FOR ADDITIONAL PLAYGROUND FEATURES, INCLUDING NATURAL PLAY FEATURES.

ADDITIONAL EQUIPMENT COSTS INCLUDE ALL COSTS ASSOCIATED WITH THE EQUIPMENT PURCHASE, INSTALLATION, SURFACING, BORDER TIMBERS, EXTENSION OF THE PLAYGROUND DRAINAGE SYSTEM, AND FUND AGREEMEMENT FEES.



## **INTERACTIVE PANEL**

FUNDRAISING GOAL: \$2,500



## **SPRING RIDER**

FUNDRAISING GOAL: \$7,500



# TWO - SEAT ROCKER

FUNDRAISING GOAL: \$8,500



## **SPINNER**

FUNDRAISING GOAL: \$10,000

# PLAYGROUND FUNDRAISING OPTIONS NATURAL PLAY OPTIONS

NATURAL PLAY FEATURES INCLUDE BOULDERS, LOGS, PEA GRAVEL SURFACING AND TURF LANDFORMS. ADDITIONAL EQUIPMENT COSTS INCLUDE MATERIALS, INSTALLATION, SURFACING, BORDER TIMBERS, EXTENSION OF THE PLAYGROUND DRAINAGE SYSTEM, AND THE FUND AGREEMENT FEES.



## **FALLEN HARDWOOD LOG 12" DIAMETER**

FUNDRAISING GOAL: \$4,000



# **LOG CLUSTER SMALL**

FUNDRAISING GOAL: \$5,000



# STUMP ACTIVITY TABLE

FUNDRAISING GOAL: \$6,000



# **VERTICAL LOG ROW 6' LONG**

FUNDRAISING GOAL: \$9,000