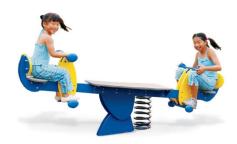

## PLAYGROUND FUNDRAISING OPTIONS

NEIGHBORHOODS HAVE THE OPPORTUNITY TO CONTRIBUTE UP TO \$10,000 FOR ADDITIONAL PLAYGROUND FEATURES, INCLUDING NATURAL PLAY FEATURES.

ADDITIONAL EQUIPMENT COSTS INCLUDE ALL COSTS ASSOCIATED WITH THE EQUIPMENT PURCHASE, INSTALLATION, SURFACING, BORDER TIMBERS, EXTENSION OF THE PLAYGROUND DRAINAGE SYSTEM, AND FUND AGREEMEMENT FEES.



## **INTERACTIVE PANEL**

FUNDRAISING GOAL: \$2,500



## **SPRING RIDER**

FUNDRAISING GOAL: \$7,500



# TWO - SEAT ROCKER

FUNDRAISING GOAL: \$8,500



## **SPINNER**

FUNDRAISING GOAL: \$10,000

# PLAYGROUND FUNDRAISING OPTIONS NATURAL PLAY OPTIONS

NATURAL PLAY FEATURES INCLUDE BOULDERS, LOGS, PEA GRAVEL SURFACING AND TURF LANDFORMS. ADDITIONAL EQUIPMENT COSTS INCLUDE MATERIALS, INSTALLATION, SURFACING, BORDER TIMBERS, EXTENSION OF THE PLAYGROUND DRAINAGE SYSTEM, AND THE FUND AGREEMENT FEES.



## **FALLEN HARDWOOD LOG 12" DIAMETER**

FUNDRAISING GOAL: \$4,000



# **LOG CLUSTER SMALL**

FUNDRAISING GOAL: \$5,000



# STUMP ACTIVITY TABLE

FUNDRAISING GOAL: \$6,000



# **VERTICAL LOG ROW 6' LONG**

FUNDRAISING GOAL: \$9,000