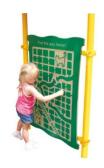

## PLAYGROUND FUNDRAISING OPTIONS

NEIGHBORHOODS HAVE THE OPPORTUNITY TO CONTRIBUTE UP TO \$10,000 FOR ADDITIONAL PLAYGROUND FEATURES, INCLUDING NATURAL PLAY FEATURES.

ADDITIONAL EQUIPMENT COSTS INCLUDE ALL COSTS ASSOCIATED WITH THE EQUIPMENT PURCHASE, INSTALLATION, SURFACING, BORDER TIMBERS, EXTENSION OF THE PLAYGROUND DRAINAGE SYSTEM, AND FUND AGREEMEMENT FEES.



## **INTERACTIVE PANEL**

FUNDRAISING GOAL: \$2,500



## **SPRING RIDER**

FUNDRAISING GOAL: \$7,500



# TWO - SEAT ROCKER

FUNDRAISING GOAL: \$8,500



## **SPINNER**

FUNDRAISING GOAL: \$10,000

# PLAYGROUND FUNDRAISING OPTIONS NATURAL PLAY OPTIONS

NATURAL PLAY FEATURES INCLUDE BOULDERS, LOGS, PEA GRAVEL SURFACING AND TURF LANDFORMS. ADDITIONAL EQUIPMENT COSTS INCLUDE MATERIALS, INSTALLATION, SURFACING, BORDER TIMBERS, EXTENSION OF THE PLAYGROUND DRAINAGE SYSTEM, AND THE FUND AGREEMENT FEES.



## **FALLEN HARDWOOD LOG 12" DIAMETER**

FUNDRAISING GOAL: \$4,000



# **LOG CLUSTER SMALL**

FUNDRAISING GOAL: \$5,000



# STUMP ACTIVITY TABLE

FUNDRAISING GOAL: \$6,000



# **VERTICAL LOG ROW 6' LONG**

FUNDRAISING GOAL: \$9,000