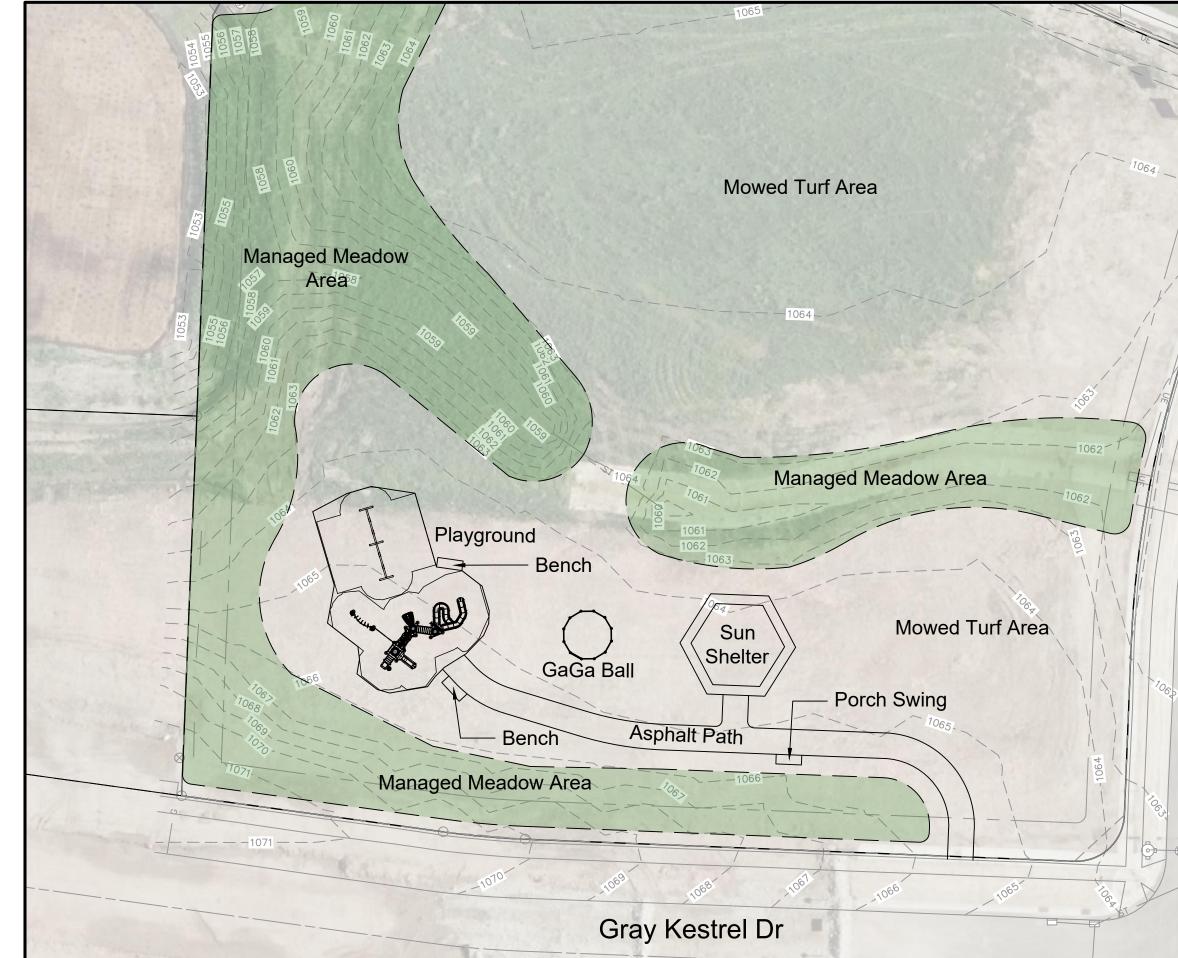

M:\Maps\parks\Kestrel\Park Development\Kestrel Park Site Plan.dwg

| 15<br>15<br>15<br>15<br>15<br>15<br>15<br>15<br>15<br>15<br>15<br>15 | City of Madison<br>Department of Public Works<br>PARKS DIVISION<br>330 E. Lakeside St.<br>Madison, WI 53715                                                                                                                      |
|----------------------------------------------------------------------|----------------------------------------------------------------------------------------------------------------------------------------------------------------------------------------------------------------------------------|
|                                                                      | Graphical Scale                                                                                                                                                                                                                  |
| 1087                                                                 | PROJECT:<br>KESTREL PARK<br>DEVELOPMENT                                                                                                                                                                                          |
|                                                                      | PROJECT ADDRESS:                                                                                                                                                                                                                 |
|                                                                      | <i>9702 GRAY KESTREL<br/>DR</i>                                                                                                                                                                                                  |
| ptor Dr                                                              | Although every effort has been made in preparing<br>these plans and checking them for accuracy, the<br>contractor and subcontractors must check all details<br>and dimensions of their trade and be responsible for<br>the same. |
| Rapt                                                                 | ITEM DATE DRAWN BY: AK 2024-04-09                                                                                                                                                                                                |
|                                                                      | PUBLIC WORKS PROJECT #:                                                                                                                                                                                                          |
| 5                                                                    | XXXX<br>Sheet title:                                                                                                                                                                                                             |
|                                                                      | SITE PLAN                                                                                                                                                                                                                        |
| 51                                                                   | SHEET NUMBER:                                                                                                                                                                                                                    |