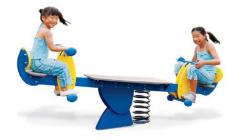

## PLAYGROUND FUNDRAISING OPTIONS

NEIGHBORHOODS HAVE THE OPPORTUNITY TO CONTRIBUTE UP TO \$11,100 FOR ADDITIONAL PLAYGROUND FEATURES, INCLUDING NATURAL PLAY FEATURES.

ADDITIONAL EQUIPMENT COSTS INCLUDE ALL COSTS ASSOCIATED WITH THE EQUIPMENT PURCHASE, INSTALLATION, SURFACING, BORDER TIMBERS, EXTENSION OF THE PLAYGROUND DRAINAGE SYSTEM, AND FUND AGREEMEMENT FEES.

\*Equipment shown are examples of the equipment style and price points. Final equipment selections may vary depending on the selected equipment manufacturer.



## **INTERACTIVE PANEL**

FUNDRAISING GOAL: \$3,500



## **SPRING RIDER**

FUNDRAISING GOAL: \$5,500



## TWO – SEAT ROCKER

FUNDRAISING GOAL: \$8,000



#### SPINNER

FUNDRAISING GOAL: \$7,600

# PLAYGROUND FUNDRAISING OPTIONS NATURAL PLAY OPTIONS

#### NATURAL PLAY FEATURES INCLUDE BOULDERS, LOGS, PEA GRAVEL SURFACING AND TURF LANDFORMS. ADDITIONAL EQUIPMENT COSTS INCLUDE MATERIALS, INSTALLATION, SURFACING, BORDER TIMBERS, EXTENSION OF THE PLAYGROUND DRAINAGE SYSTEM, AND THE FUND AGREEMENT FEES.



FUNDRAISING GOAL: \$3,800





## LOG CLUSTER SMALL

FUNDRAISING GOAL: \$4,500



## BOULDER ~36"X36"

FUNDRAISING GOAL: \$2,800

## VERTICAL LOG ROW 6' LONG

FUNDRAISING GOAL: \$4,500