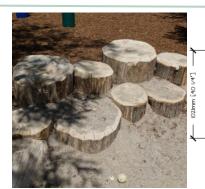

ON, SURFACING, BORDER TIMBERS, EXTENSION OF THE PLAYGROUND DRAINAGE SYSTEM, AND FUND AGREEMEMENT FEES.

\*Equipment shown are examples of the equipment style and price points. Final equipment selections may vary depending on the selected equipment manufacturer.



## **INTERACTIVE PANEL**

FUNDRAISING GOAL: \$3,500



## **SPRING RIDER**

FUNDRAISING GOAL: \$5,500



## TWO – SEAT ROCKER

FUNDRAISING GOAL: \$8,000



#### SPINNER

FUNDRAISING GOAL: \$7,600

# PLAYGROUND FUNDRAISING OPTIONS NATURAL PLAY OPTIONS

#### NATURAL PLAY FEATURES INCLUDE BOULDERS, LOGS, PEA GRAVEL SURFACING AND TURF LANDFORMS. ADDITIONAL EQUIPMENT COSTS INCLUDE MATERIALS, INSTALLATION, SURFACING, BORDER TIMBERS, EXTENSION OF THE PLAYGROUND DRAINAGE SYSTEM, AND THE FUND AGREEMENT FEES.



FUNDRAISING GOAL: \$3,800





## LOG CLUSTER SMALL

FUNDRAISING GOAL: \$4,500



## BOULDER ~36"X36"

FUNDRAISING GOAL: \$2,800

## VERTICAL LOG ROW 6' LONG

FUNDRAISING GOAL: \$4,500