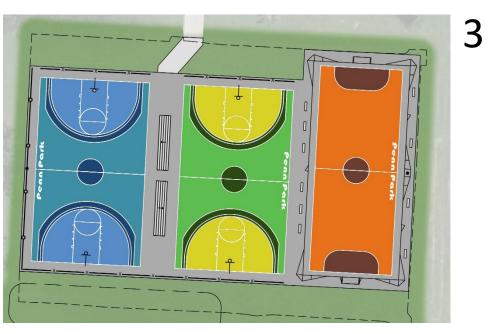

ting issues
  - Pavement cracking
  - Poor drainage
  - Outdated hoops
  - No space for spectators

### PENN PARK COURTS













Olbrich Park

COURT

EXAMPLES

# 



Door Creek Park

# PENN PARK COURTS RECONSTRUCTION

- Spring 2023 construction
- Re-build 2 basketball courts
- Replace tennis court with a mini-pitch
  - A mini-pitch is a court based soccer pitch
  - Games are typically played with 5 players per side
  - Size similar to a tennis court



play

MADISON

PARKS

60'x104' Size



50'x104' Size



M:\Maps\parks\Penn\2023 Basketball and Futsal Courts\Design\Site Layout.dwg

 Court Dimensions

 Court Markings

• Seating

Fencing

Ν

• Lighting

Please use the "raise hand" feature if you wish to provide comments



### **Court Surface Colors**

 $\square$ 

S

С

S

S

Ν



1







## NEXT STEPS



- Drop-in/Listening Sessions at Goodman South Madison Library
  - Thursday, January 5 from 4:00pm-7:00pm
  - Friday, January 6 from 2:00pm-5:00pm
    Parks staff will be available to discuss the project and listen to feedback
- Preparation of construction documents for public bidding (Jan-Feb)
- Construction (April-July 2023)

Watch the City Parks "Project Portal" website for the Community Survey and project updates! www.cityofmadison.com/parks/projects/penn-park-courts-reconstruction





# COMMENTS?

Contact Us! Adam Kaniewski Office: 608-261-4281 Email: akaniewski@cityofmadison.com