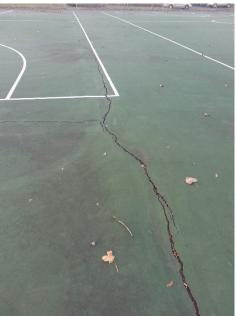

### PENN PARK COURTS

- Constructed in 1981
- Pavement repaired three times
  - Last pavement repair in 2009
- Existing issues
  - Pavement cracking
  - Poor drainage
  - Outdated hoops
  - No space for spectators