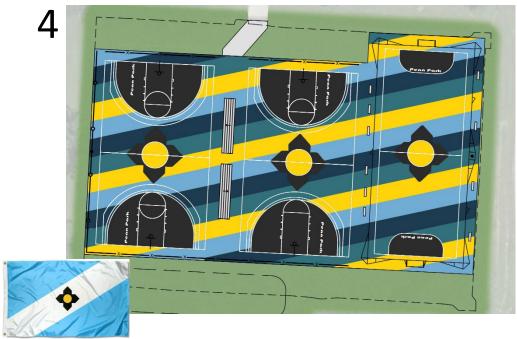

issues
  - Pavement cracking
  - Poor drainage
  - Outdated hoops
  - No space for spectators

### PENN PARK COURTS













Olbrich Park

COURT

EXAMPLES

# 



Door Creek Park

# PENN PARK COURTS RECONSTRUCTION

- Spring 2023 construction
- Re-build 2 basketball courts
- Replace tennis court with a mini-pitch
  - A mini-pitch is a court based soccer pitch
  - Games are typically played with 5 players per side
  - Size similar to a tennis court



play

MADISON

PARKS

60'x104' Size



50'x104' Size



M:\Maps\parks\Penn\2023 Basketball and Futsal Courts\Design\Site Layout.dwg

 Court Dimensions

 Court Markings

• Seating

Fencing

Ν

• Lighting

Please use the "raise hand" feature if you wish to provide comments



### **Court Surface Colors**

 $\square$ 

S

С

S

S

Ν



1







## NEXT STEPS



- Drop-in/Listening Sessions at Goodman South Madison Library
  - Thursday, January 5 from 4:00pm-7:00pm
  - Friday, January 6 from 2:00pm-5:00pm
    Parks staff will be available to discuss the project and listen to feedback
- Preparation of construction documents for public bidding (Jan-Feb)
- Construction (April-July 2023)

Watch the City Parks "Project Portal" website for the Community Survey and project updates! www.cityofmadison.com/parks/projects/penn-park-courts-reconstruction





# COMMENTS?

Contact Us! Adam Kaniewski Office: 608-261-4281 Email: akaniewski@cityofmadison.com