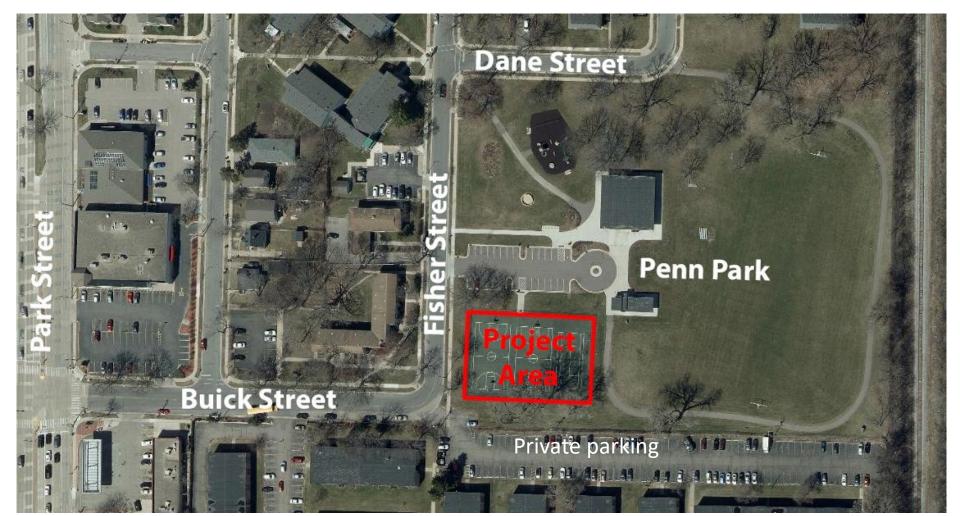

### PENN PARK COURTS

- Constructed in 1981
- Pavement repaired three times
  - Last pavement repair in 2009
- Existing issues
  - Pavement cracking
  - Poor drainage
  - Outdated hoops
  - No space for spectators

# PENN PARK COURTS RECONSTRUCTION

- Spring 2023 construction
- Re-build 2 basketball courts
- Replace tennis court with a mini-pitch
  - A mini-pitch is a court based soccer pitch
  - Games are typically played with 5 players per side
  - Size similar to a tennis court