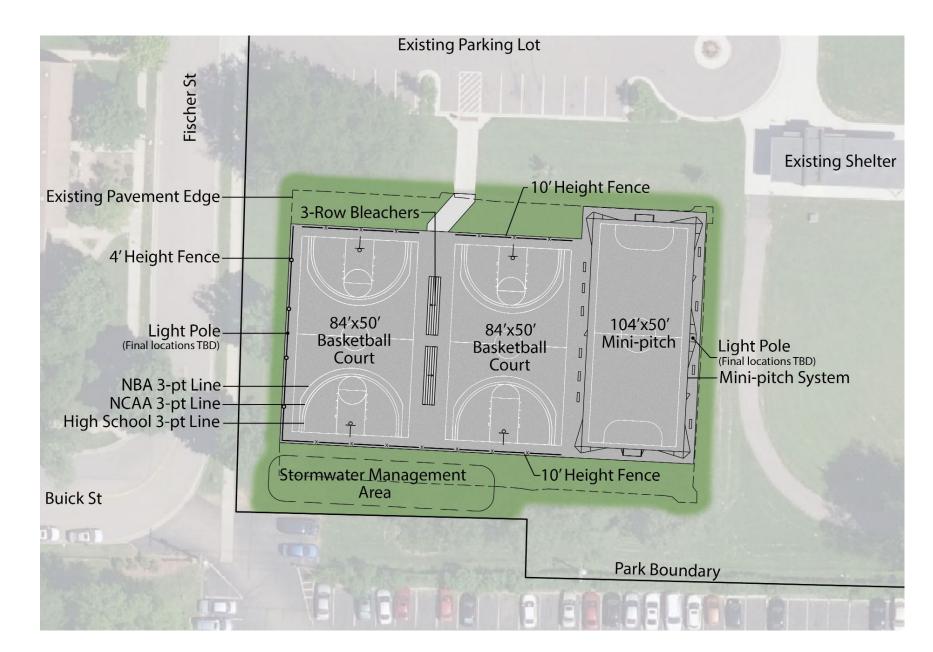

play

MADISON

PARKS

60'x104' Size

50'x104' Size

M:\Maps\parks\Penn\2023 Basketball and Futsal Courts\Design\Site Layout.dwg

 Court Dimensions

 Court Markings

• Seating

Fencing

Ν

• Lighting

Please use the "raise hand" feature if you wish to provide comments