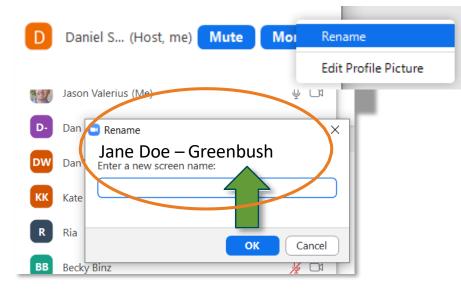

### WHILE YOU ARE WAITING FOR THE MEETING TO START

- Check to see your name is correct.
  - The name must match the name you used to register for this meeting.
  - You can edit it if needed