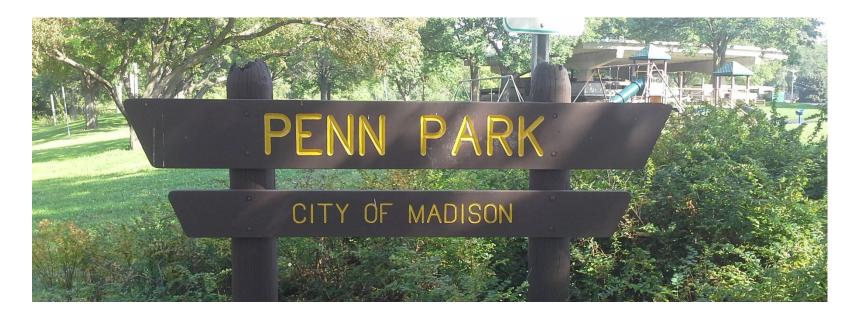

# Penn Park Courts Reconstruction

Public Input Meeting

December 20, 2022

### PENN PARK COURTS

- Constructed in 1981
- Pavement repaired three times
  - Last pavement repair in 2009
- Existing issues
  - Pavement cracking
  - Poor drainage
  - Outdated hoops
  - No space for spectators