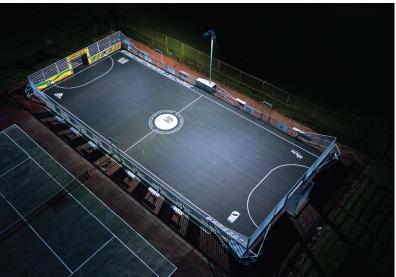

ring discussion periods and at the end of the presentation.
- - No disparaging remarks about others' comments.
- - If you are not comfortable speaking tonight, please call or email

### PENN PARK COURTS





- Constructed in 1981
- Pavement repaired three times
  - Last pavement repair in 2009
- Existing issues
  - Pavement cracking
  - Poor drainage
  - Outdated hoops
  - No space for spectators

### PENN PARK COURTS













Olbrich Park

COURT

EXAMPLES

# 



Door Creek Park

# PENN PARK COURTS RECONSTRUCTION

- Spring 2023 construction
- Re-build 2 basketball courts
- Replace tennis court with a mini-pitch
  - A mini-pitch is a court based soccer pitch
  - Games are typically played with 5 players per side
  - Size similar to a tennis court



play

MADISON

PARKS

60'x104' Size



50'x104' Size



M:\Maps\parks\Penn\2023 Basketball and Futsal Courts\Design\Site Layout.dwg

 Court Dimensions

 Court Markings

• Seating

Fencing

Ν

• Lighting

Please use the "raise hand" feature if you wish to provide comments



### **Court Surface Colors**

 $\square$ 

S

С

S

S

Ν



1







## NEXT STEPS



- Drop-in/Listening Sessions at Goodman South Madison Library
  - Thursday, January 5 from 4:00pm-7:00pm
  - Friday, January 6 from 2:00pm-5:00pm
    Parks staff will be available to discuss the project and listen to feedback
- Preparation of construction documents for public bidding (Jan-Feb)
- Construction (April-July 2023)

Watch the City Parks "Project Portal" website for the Community Survey and project updates! www.cityofmadison.com/parks/projects/penn-park-courts-r