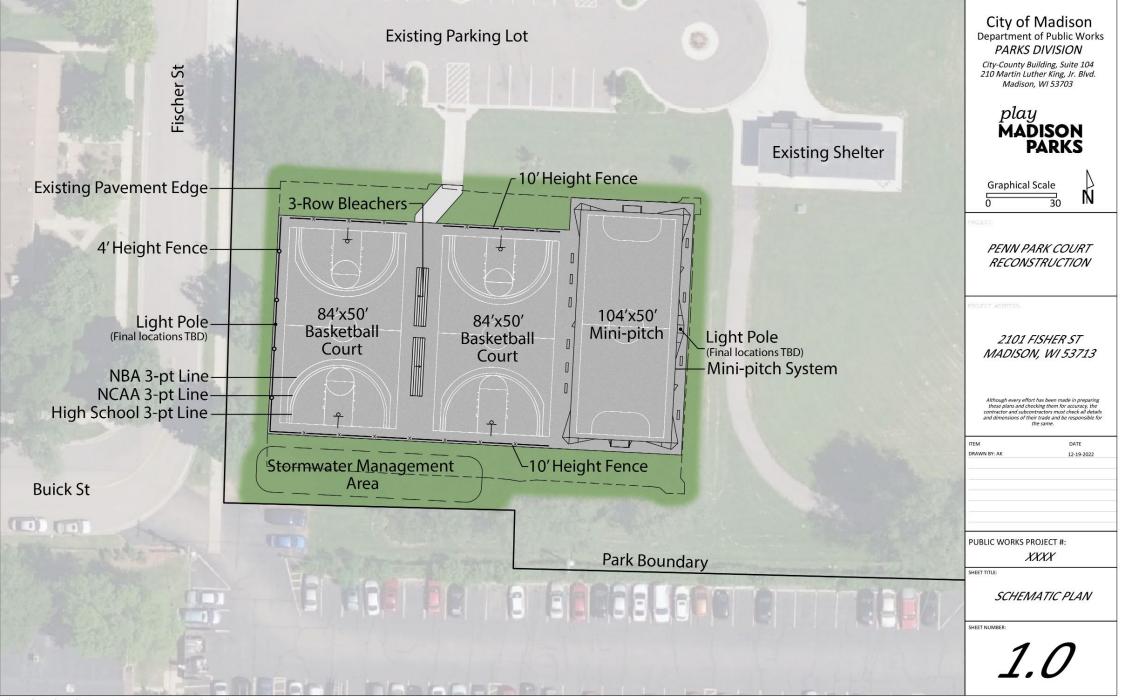

# PENN PARK COURTS RECONSTRUCTION

- Spring 2023 construction
- Re-build 2 basketball courts
- Replace tennis court with a mini-pitch
  - A mini-pitch is a court based soccer pitch
  - Games are typically played with 5 players per side
  - Size similar to a tennis court

play

MADISON

PARKS

60'x104' Size

50'x104' Size

M:\Maps\parks\Penn\2023 Basketball and Futsal Courts\Design\Site Layout.dwg

 Court Dimensions

 Court Markings

• Seating

Fencing

Ν

• Lighting

Please use the "raise hand" feature if you wish to provide comments