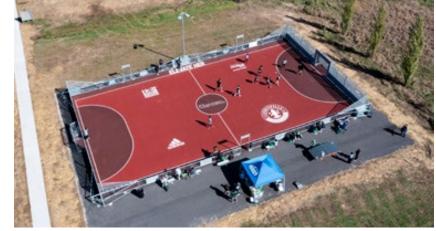

- We address all comments/questions during discussion periods and at the end of the presentation.
- - No disparaging remarks about others' comments.
- - If you are not comfortable speaking tonight, please call or email

### PENN PARK COURTS





- Constructed in 1981
- Pavement repaired three times
  - Last pavement repair in 2009
- Existing issues
  - Pavement cracking
  - Poor drainage
  - Outdated hoops
  - No space for spectators

### PENN PARK COURTS













Olbrich Park

COURT

EXAMPLES

# 



Door Creek Park

# PENN PARK COURTS RECONSTRUCTION

- Spring 2023 construction
- Re-build 2 basketball courts
- Replace tennis court with a mini-pitch
  - A mini-pitch is a court based soccer pitch
  - Games are typically played with 5 players per side
  - Size similar to a tennis court



play

MADISON

PARKS

60'x104' Size



50'x104' Size



M:\Maps\parks\Penn\2023 Basketball and Futsal Courts\Design\Site Layout.dwg

 Court Dimensions

 Court Markings

• Seating

Fencing

Ν

• Lighting

Please use the "raise hand" feature if you wish to provide comments



### **Court Surface Colors**

 $\square$ 

S

С

S

S

Ν



1







## NEXT STEPS



- Drop-in/Listening Sessions at Goodman South Madison Library
  - Thursday, January 5 from 4:00pm-7:00pm
  - Friday, January 6 from 2:00pm-5:00pm
    Parks staff will be available to discuss the project and listen to feedback
- Preparation of construction documents for public bidding (Jan-Feb)
- Construction (April-July 2023)

Watch the City Parks "Project Portal" website for the Community Survey and project updates! www.cityofmadiso