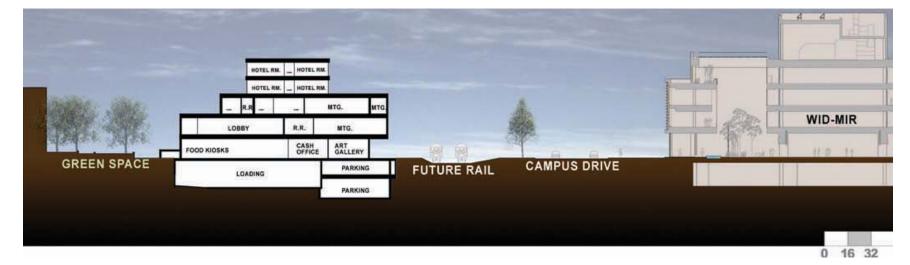

NORTH





6. ORCHARD STREET LOOKING NORTH



1. EAST-WEST ALONG ORCHARD STREET



2. NORTH-SOUTH THROUGH PLAZA





3. NORTH-SOUTH ALONG DAYTON

|   |      |        |   | Г                  | MECH.       |         |          |                |        |           |  |
|---|------|--------|---|--------------------|-------------|---------|----------|----------------|--------|-----------|--|
| 4 | MTG. | . MTG. | - | V.I.P.<br>BALLROOM | BALLROOM    |         | BALLROOM | M BALL<br>ROOM | 4      | 4         |  |
|   |      |        | R | .R.                | COFFEE SHOP | C. STOR | £ _      | LOCKER         | Le e   | and look  |  |
|   |      |        |   |                    | KITCHEN     |         | 1        | 24             | N. RAN | DALL AVE. |  |

4. PARTIAL EAST-WEST THROUGH RANDALL



5. NORTH-SOUTH ALONG CAMPUS DRIVE