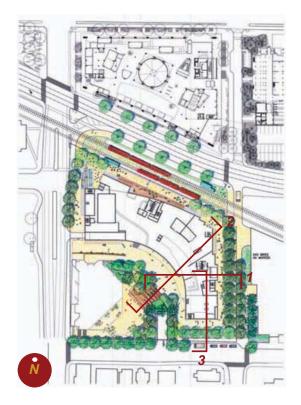

| Culvers Root                                  | 1 1              | $15^{\circ}$ () (    | NZA – CONSULT L'ANASCADE AFCRITECT                                     |
|                         | lr ve          |                                                             | Culver's Root                                 | 1 gal            | 15" O.C.             | N/A — Consult Landscape Architect                                      |



## University Avenue





Illustrative Plan

2 OCTOBER 2008



**1. CAMPUS DRIVE ELEVATION LOOKING SOUTH** 





## 2. NORTH-WEST ENTRY AT RANDALL AND CAMPUS DRIVE



3. TERRACE VIEW LOOKING EAST







5. TERRACE VIEW LOOKING NORTH





6. ORCHARD STREET LOOKING NORTH



1. EAST-WEST ALONG ORCHARD STREET



2. NORTH-SOUTH THROUGH PLAZA





3. NORTH-SOUTH ALONG DAYTON

|   |      |        |   | Г                  | MECH.       |         |          |                |        |           |  |
|---|------|--------|---|--------------------|-------------|---------|----------|----------------|--------|-----------|--|
| 4 | MTG. | . MTG. | - | V.I.P.<br>BALLROOM | BALLROOM    |         | BALLROOM | M BALL<br>ROOM | 4      | 4         |  |
|   |      |        | R | .R.                | COFFEE SHOP | C. STOR | £ _      | LOCKER         | Le e   | and look  |  |
|   |      |        |   |                    | KITCHEN     |         | 1        | 24             | N. RAN | DALL AVE. |  |

4. PARTIAL EAST-WEST THROUGH RANDALL



5. NORTH-SOUTH ALONG CAMPUS DRIVE