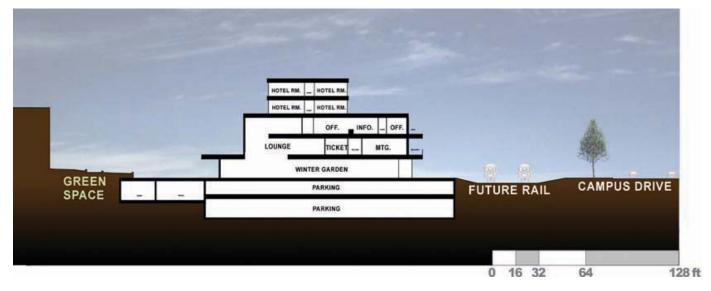

| Culvers Root                                  | 1 1              | $15^{\circ}$ () (    | NZA – CONSULT L'ANASCADE AFCRITECT                                     |
|                         | lr ve          |                                                             | Culver's Root                                 | 1 gal            | 15" O.C.             | N/A — Consult Landscape Architect                                      |



## University Avenue





Illustrative Plan

2 OCTOBER 2008



**1. CAMPUS DRIVE ELEVATION LOOKING SOUTH** 





## 2. NORTH-WEST ENTRY AT RANDALL AND CAMPUS DRIVE



3. TERRACE VIEW LOOKING EAST







5. TERRACE VIEW LOOKING NORTH





6. ORCHARD STREET LOOKING NORTH



1. EAST-WEST ALONG ORCHARD STREET



2. NORTH-SOUTH THROUGH PLAZA





3. NORTH-SOUTH ALONG DAYTON

|   |      |        |   | Г                  | MECH.       |         |          |                |        |           |  |
|---|------|--------|---|--------------------|-------------|---------|----------|----------------|--------|-----------|--|
| 4 | MTG. | . MTG. | - | V.I.P.<br>BALLROOM | BALLROOM    |         | BALLROOM | M BALL<br>ROOM | 4      | 4         |  |
|   |      |        | R | .R.                | COFFEE SHOP | C. STOR | £ _      | LOCKER         | Le e   | and look  |  |
|   |      |        |   |                    | KITCHEN     |         | 1        | 24             | N. RAN | DALL AVE. |  |

4. PARTIAL EAST-WEST THROUGH RANDALL



5. NORTH-SOUTH ALONG CAMPUS DRIVE