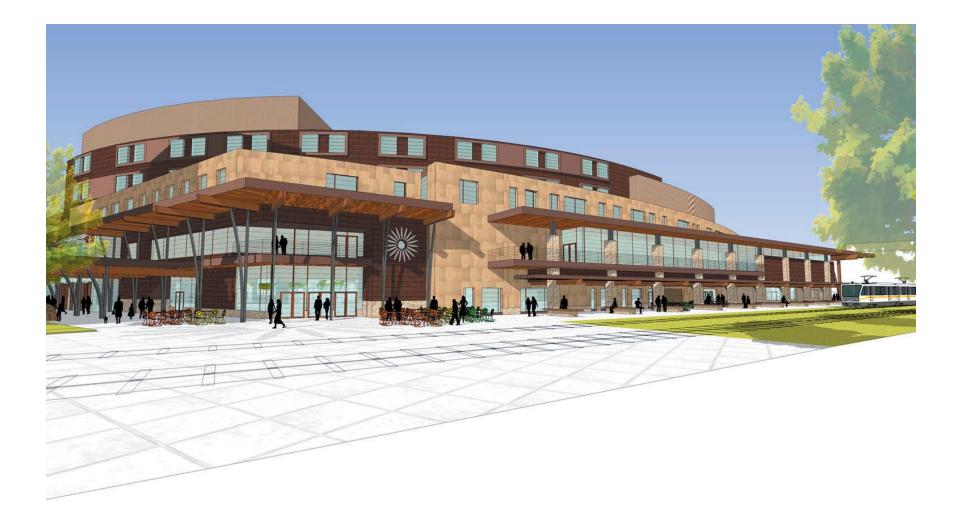

ris versicolor                 | Winter Scouring Rush                          | 1 gal            | 15" O.C.             | N/A - Consult Landscape Architect                                      |
|                         | Ir ve          |                                                             | Culvers Root                                  | 1 1              | $15^{\circ}$ () (    | NZA – CONSULT L'ANASCADE AFCRITECT                                     |
|                         | lr ve          |                                                             | Culver's Root                                 | 1 gal            | 15" O.C.             | N/A — Consult Landscape Architect                                      |



## University Avenue





Illustrative Plan

2 OCTOBER 2008



**1. CAMPUS DRIVE ELEVATION LOOKING SOUTH** 





## 2. NORTH-WEST ENTRY AT RANDALL AND CAMPUS DRIVE



3. TERRACE VIEW LOOKING EAST







5. TERRACE VIEW LOOKING NORTH





6. ORCHARD STREET LOOKING NORTH



1. EAST-WEST ALONG ORCHARD STREET



2. NORTH-SOUTH THROUGH PLAZA





3. NORTH-SOUTH ALONG DAYTON

|   |      |        |   | Г                  | MECH.       |         |          |                |        |           |  |
|---|------|--------|---|--------------------|-------------|---------|----------|----------------|--------|-----------|--|
| 4 | MTG. | . MTG. | - | V.I.P.<br>BALLROOM | BALLROOM    |         | BALLROOM | M BALL<br>ROOM | 4      | 4         |  |
|   |      |        | R | .R.                | COFFEE SHOP | C. STOR | £ _      | LOCKER         | Le e   | and look  |