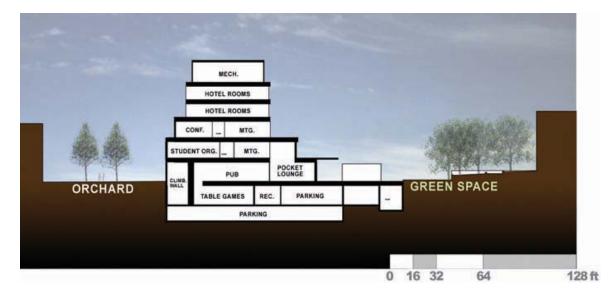

| Ir ve          |                                                             | Culvers Root                                  | 1 1              | $15^{\circ}$ () (    | NZA – CONSULT L'ANASCADE AFCRITECT                                     |
|                         | lr ve          |                                                             | Culver's Root                                 | 1 gal            | 15" O.C.             | N/A — Consult Landscape Architect                                      |



## University Avenue





Illustrative Plan

2 OCTOBER 2008



**1. CAMPUS DRIVE ELEVATION LOOKING SOUTH** 





## 2. NORTH-WEST ENTRY AT RANDALL AND CAMPUS DRIVE



3. TERRACE VIEW LOOKING EAST







5. TERRACE VIEW LOOKING NORTH





6. ORCHARD STREET LOOKING NORTH



1. EAST-WEST ALONG ORCHARD STREET



2. NORTH-SOUTH THROUGH PLAZA





3. NORTH-SOUTH ALONG DAYTON

|   |      |        |   | Г                  | MECH.       |         |          |                |        |           |  |
|---|------|--------|---|--------------------|-------------|---------|----------|----------------|--------|-----------|--|
| 4 | MTG. | . MTG. | - | V.I.P.<br>BALLROOM | BALLROOM    |         | BALLROOM | M BALL<br>ROOM | 4      | 4         |  |
|   |      |        | R | .R.                | COFFEE SHOP | C. STOR | £ _      | LOCKER         | Le e   | and look  |  |
|   |      |        |   |                    | KITCHEN     |         | 1        | 24             | N. RAN | DALL AVE. |  |

4. PARTIAL EAST-WEST THROUGH RANDALL



5. NORTH-SOUTH ALONG CAMPUS DRIVE