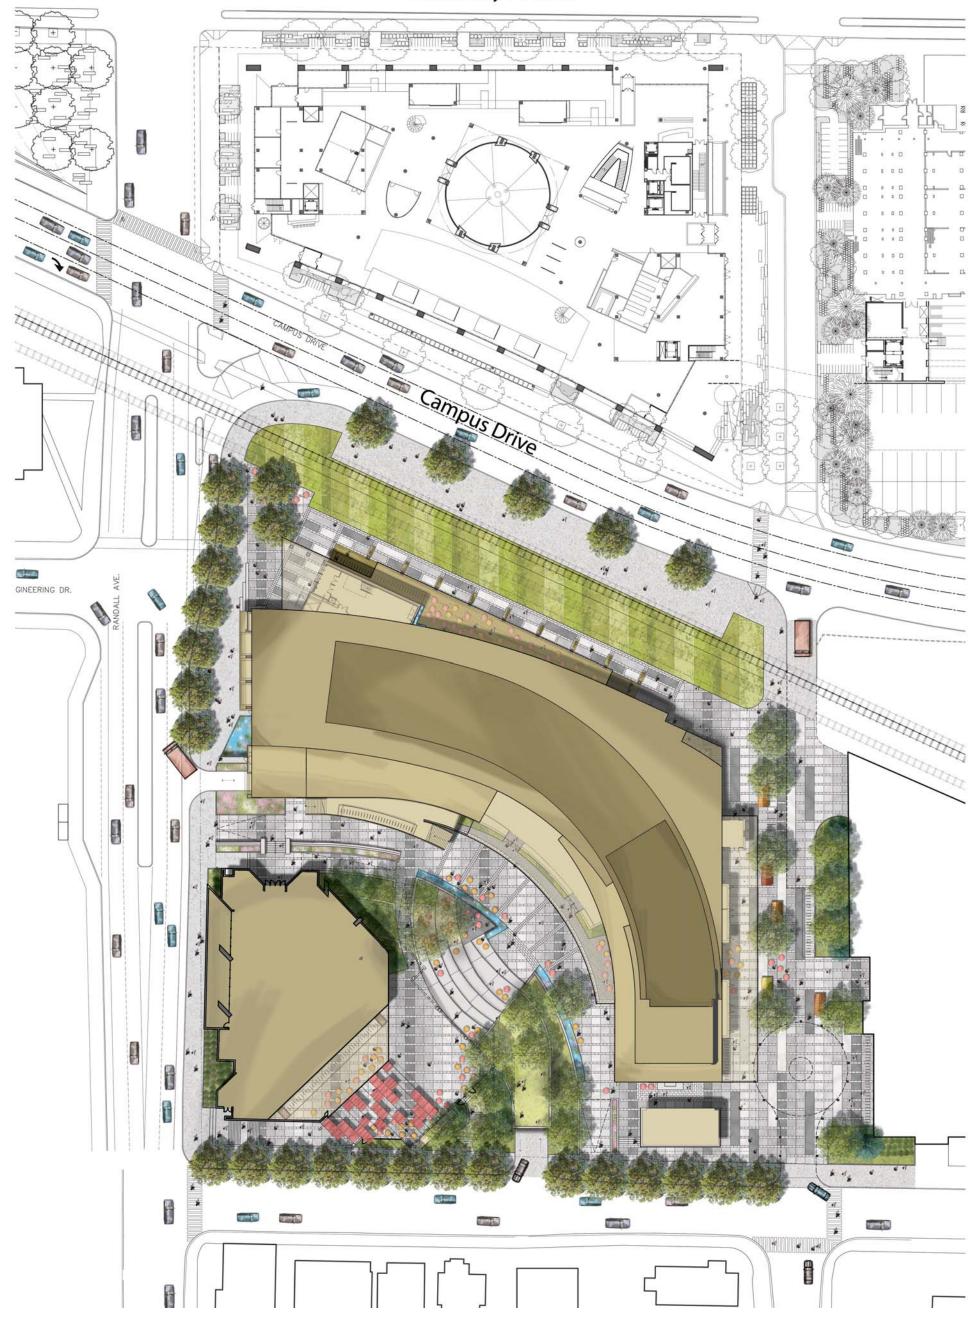

| Veronicastrum virginicum<br>Iris versicolor                 | Winter Scouring Rush                          | 1 gal            | 15" O.C.             | N/A - Consult Landscape Architect                                      |
|                         | Ir ve          |                                                             | Culvers Root                                  | 1 1              | $15^{\circ}$ () (    | NZA – CONSULT L'ANASCADE AFCRITECT                                     |
|                         | lr ve          |                                                             | Culver's Root                                 | 1 gal            | 15" O.C.             | N/A — Consult Landscape Architect                                      |



## University Avenue





Illustrative Plan

2 OCTOBER 2008



**1. CAMPUS DRIVE ELEVATION LOOKING SOUTH** 





## 2. NORTH-WEST ENTRY AT RANDALL AND CAMPUS DRIVE



3. TERRACE VIEW LOOKING EAST







5. TERRACE VIEW LOOKING NORTH





6. ORCHARD STREET LOOKING NORTH



1. EAST-WEST ALONG ORCHARD STREET



2. NORTH-SOUTH THROUGH PLAZA





3. NORTH-SOUTH ALONG DAYTON

|   |      |        |   | Г                  | MECH.       |         |          |                |        |           |  |
|---|------|--------|---|--------------------|-------------|---------|----------|----------------|--------|-----------|--|
| 4 | MTG. | . MTG. | - | V.I.P.<br>BALLROOM | BALLROOM    |         | BALLROOM | M BALL<br>ROOM | 4      | 4         |  |
|   |      |        | R | .R.                | COFFEE SHOP | C. STOR | £ _