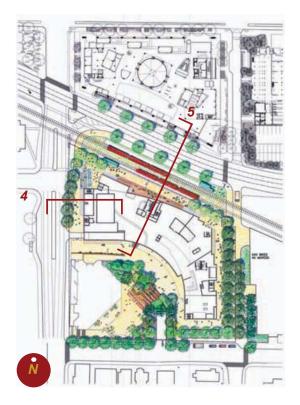

NORTH



1. EAST-WEST ALONG ORCHARD STREET



2. NORTH-SOUTH THROUGH PLAZA





3. NORTH-SOUTH ALONG DAYTON

|   |      |        |   | Г                  | MECH.       |         |          |                |        |           |  |
|---|------|--------|---|--------------------|-------------|---------|----------|----------------|--------|-----------|--|
| 4 | MTG. | . MTG. | - | V.I.P.<br>BALLROOM | BALLROOM    |         | BALLROOM | M BALL<br>ROOM | 4      | 4         |  |
|   |      |        | R | .R.                | COFFEE SHOP | C. STOR | £ _      | LOCKER         | Le e   | and look  |  |
|   |      |        |   |                    | KITCHEN     |         | 1        | 24             | N. RAN | DALL AVE. |  |

4. PARTIAL EAST-WEST THROUGH RANDALL



5. NORTH-SOUTH ALONG CAMPUS DRIVE