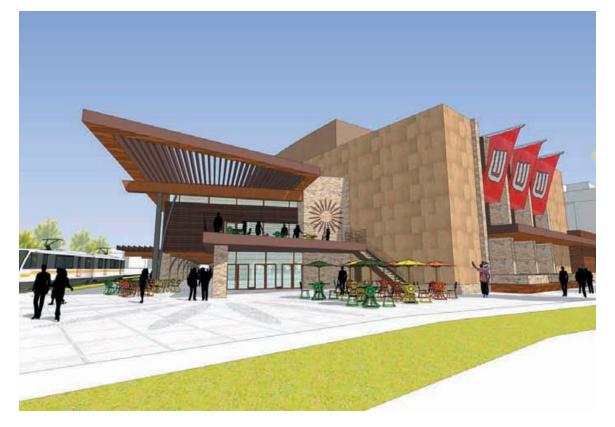

Rush                          | 1 gal            | 15" O.C.             | N/A - Consult Landscape Architect                                      |
|                         | Ir ve          |                                                             | Culvers Root                                  | 1 1              | $15^{\circ}$ () (    | NZA – CONSULT L'ANASCADE AFCRITECT                                     |
|                         | lr ve          |                                                             | Culver's Root                                 | 1 gal            | 15" O.C.             | N/A — Consult Landscape Architect                                      |



## University Avenue





Illustrative Plan

2 OCTOBER 2008



**1. CAMPUS DRIVE ELEVATION LOOKING SOUTH** 





## 2. NORTH-WEST ENTRY AT RANDALL AND CAMPUS DRIVE



3. TERRACE VIEW LOOKING EAST







5. TERRACE VIEW LOOKING NORTH





6. ORCHARD STREET LOOKING NORTH



1. EAST-WEST ALONG ORCHARD STREET



2. NORTH-SOUTH THROUGH PLAZA





3. NORTH-SOUTH ALONG DAYTON

|   |      |        |   | Г                  | MECH.       |         |          |                |        |           |  |
|---|------|--------|---|--------------------|-------------|---------|----------|----------------|--------|-----------|--|
| 4 | MTG. | . MTG. | - | V.I.P.<br>BALLROOM | BALLROOM    |         | BALLROOM | M BALL<br>ROOM | 4      | 4         |  |
|   |      |        | R | .R.                | COFFEE SHOP | C. STOR | £ _      | LOCKER         | Le e   | and look  |  |
|   |      |        |   |