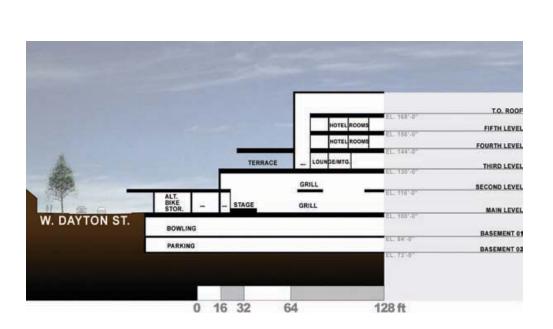

| Culvers Root                                  | 1 1              | $15^{\circ}$ () (    | NZA – CONSULT L'ANASCADE AFCRITECT                                     |
|                         | lr ve          |                                                             | Culver's Root                                 | 1 gal            | 15" O.C.             | N/A — Consult Landscape Architect                                      |



## University Avenue





Illustrative Plan

2 OCTOBER 2008



**1. CAMPUS DRIVE ELEVATION LOOKING SOUTH** 





## 2. NORTH-WEST ENTRY AT RANDALL AND CAMPUS DRIVE



3. TERRACE VIEW LOOKING EAST







5. TERRACE VIEW LOOKING NORTH





6. ORCHARD STREET LOOKING NORTH



1. EAST-WEST ALONG ORCHARD STREET



2. NORTH-SOUTH THROUGH PLAZA





3. NORTH-SOUTH ALONG DAYTON

|   |      |        |   | Г                  | MECH.       |         |          |                |        |           |  |
|---|------|--------|---|--------------------|-------------|---------|----------|----------------|--------|-----------|--|
| 4 | MTG. | . MTG. | - | V.I.P.<br>BALLROOM | BALLROOM    |         | BALLROOM | M BALL<br>ROOM | 4      | 4         |  |
|   |      |        | R | .R.                | COFFEE SHOP | C. STOR | £ _      | LOCKER         | Le e   | and look  |  |
|   |      |        |   |                    | KITCHEN     |         | 1        | 24             | N. RAN | DALL AVE. |  |

4. PARTIAL EAST-WEST THROUGH RANDALL



5. NORTH-SOUTH ALONG CAMPUS DRIVE