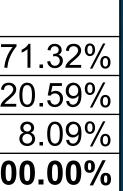

www.spidrtech.com

00.00%

Please indicate if you agree with the following statement: I trust the Madison police department.

| Row Labels       | Count of Answer # | Percentage |
|------------------|-------------------|------------|
| Most of the time | 97                | 7          |
| Some of the time | 28                | 2          |
| Almost never     | 11                |            |
| Grand Total      | 136               | 10         |