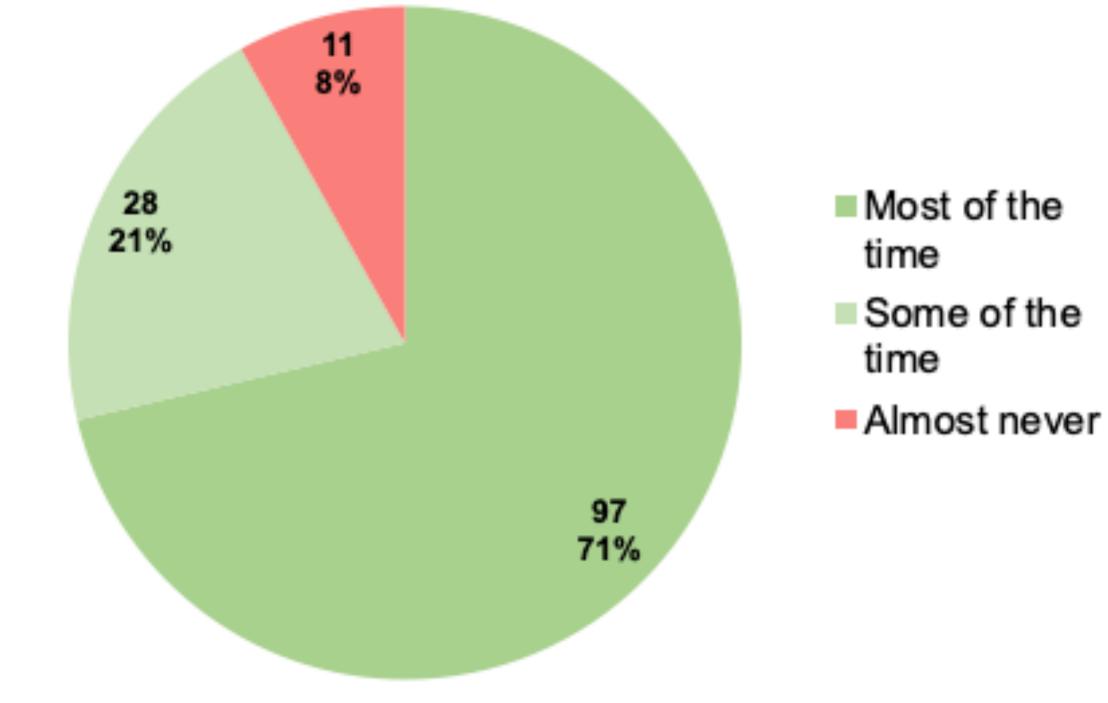

Please indicate if you agree with the following statement: Officers in the Madison Police Department are responsive to the concerns of the community.

| Row Labels       | Count of Answer # | Percentage |
|------------------|-------------------|------------|
| Most of the time | 98                | 7          |
| Some of the time | 32                |            |
| Almost never     | 5                 |            |
| Grand Total      | 135               | 10         |