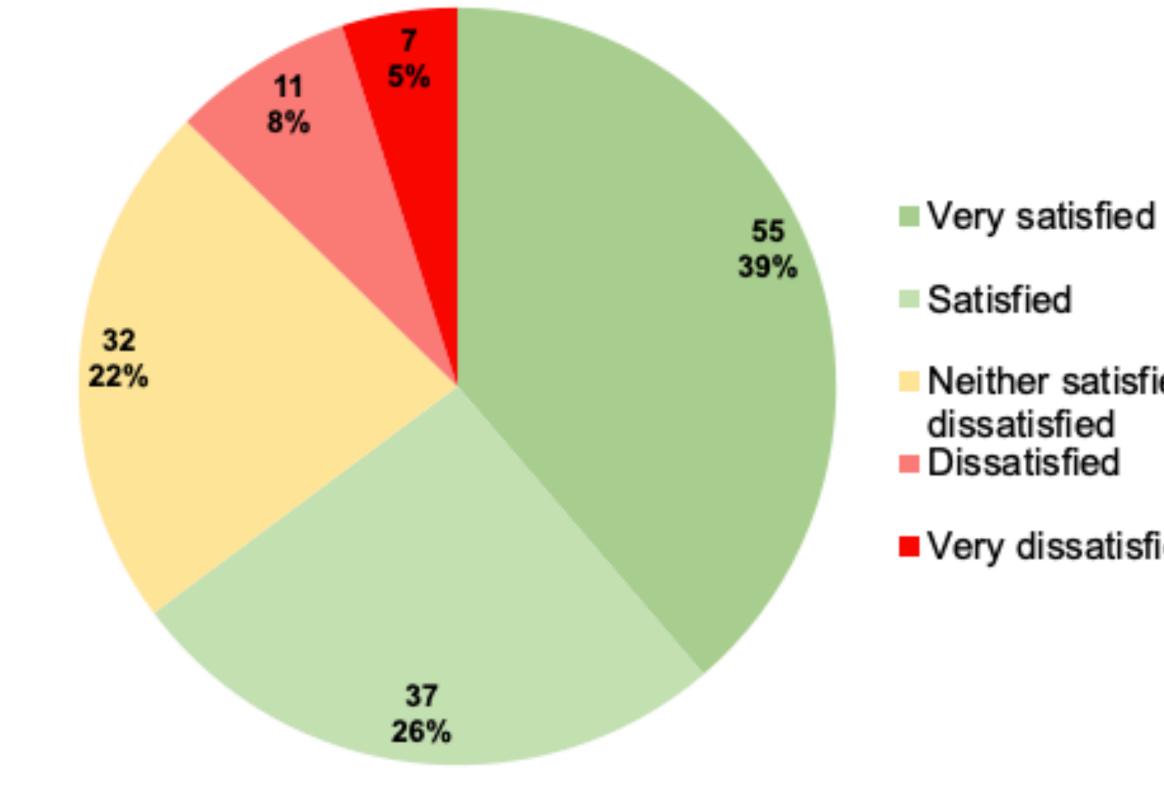

# How satisfied are you overall with the Madison **Police Department?**

- Neither satisfied nor
- Very dissatisfied

| Row Labels                         | Count of Answer # | Percentage |
|------------------------------------|-------------------|------------|
| Very satisfied                     | 55                | 38.        |
| Satisfied                          | 37                | 26.        |
| Neither satisfied nor dissatisfied | 32                | 22.5       |
| Dissatisfied                       | 11                | 7.         |
| Very dissatisfied                  | 7                 | 4.9        |
| Grand Total                        | 142               | 100.       |