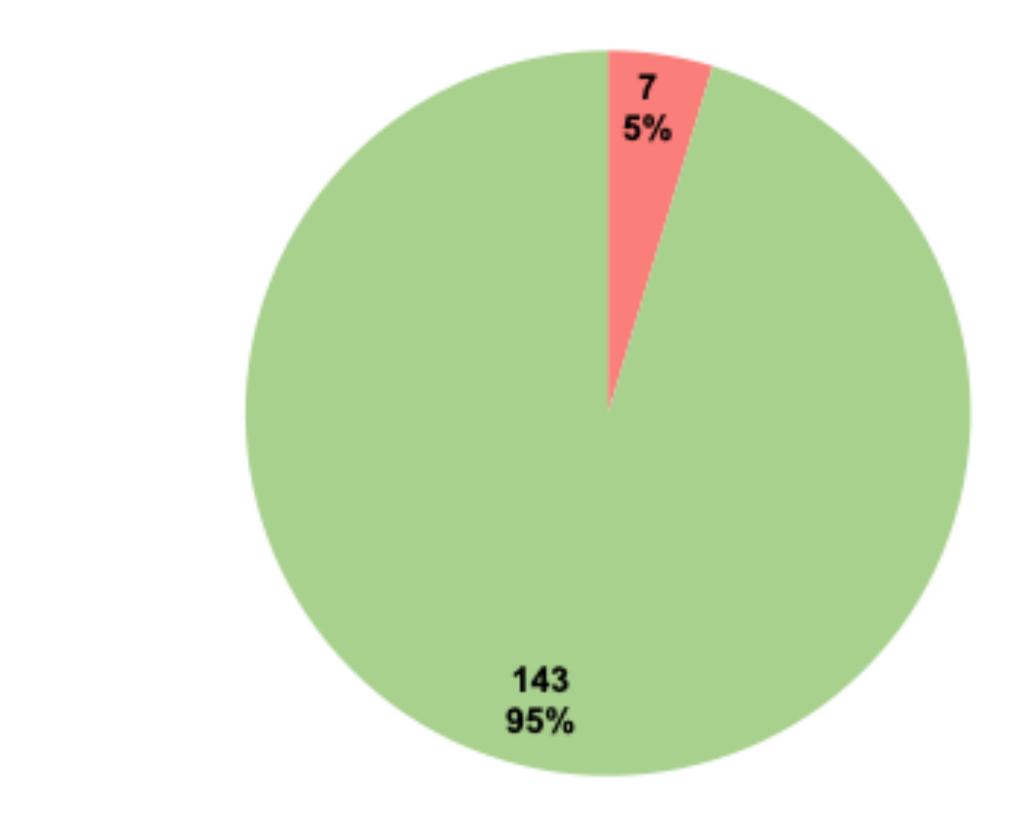

# Did you recently file a report with the **Madison Police Department?**

No

Yes

| Row Labels  | Count of Answer # | Percentage |
|-------------|-------------------|------------|
| No          | 7                 | 4          |
| Yes         | 143               | 9          |
| Grand Total | 150               | 10         |