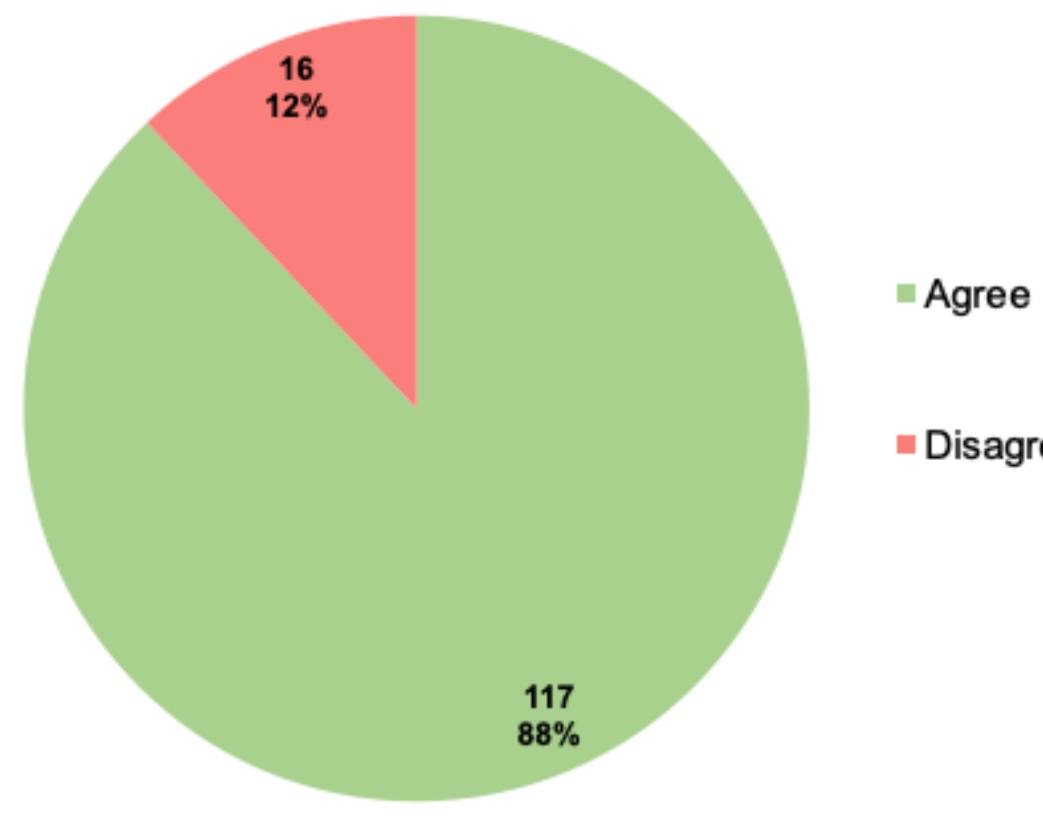

# The officer sufficiently explained his or her actions and procedures.

Disagree

| Row Labels  | <b>Count of Answer #</b> | Percentage |
|-------------|--------------------------|------------|
| Agree       | 117                      | 87.        |
| Disagree    | 16                       | 12.        |
| Grand Total | 133                      | 100.       |