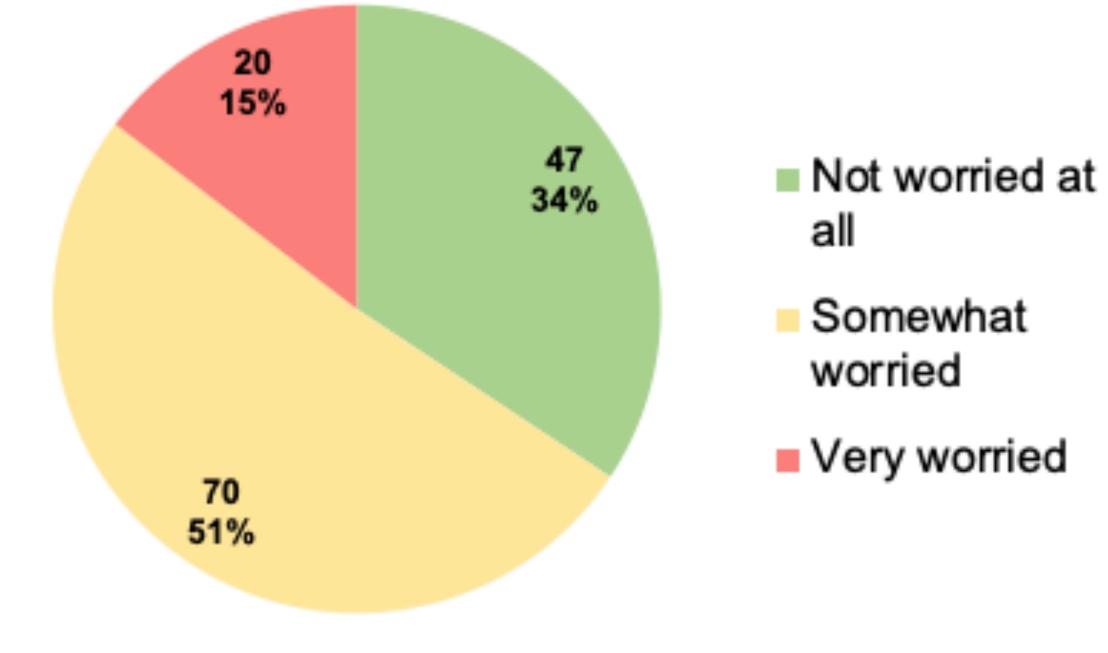

# How worried are you with violent crime (batteries, guns, robberies, sexual assaults) in your neighborhood?

| Row Labels         | Count of Answer # | Percentages    |
|--------------------|-------------------|----------------|
| Not worried at all | 47                | 34             |
| Somewhat worried   | 70                | 5 <sup>-</sup> |
| Very worried       | 20                | 14             |
| Grand Total        | 137               | 100            |