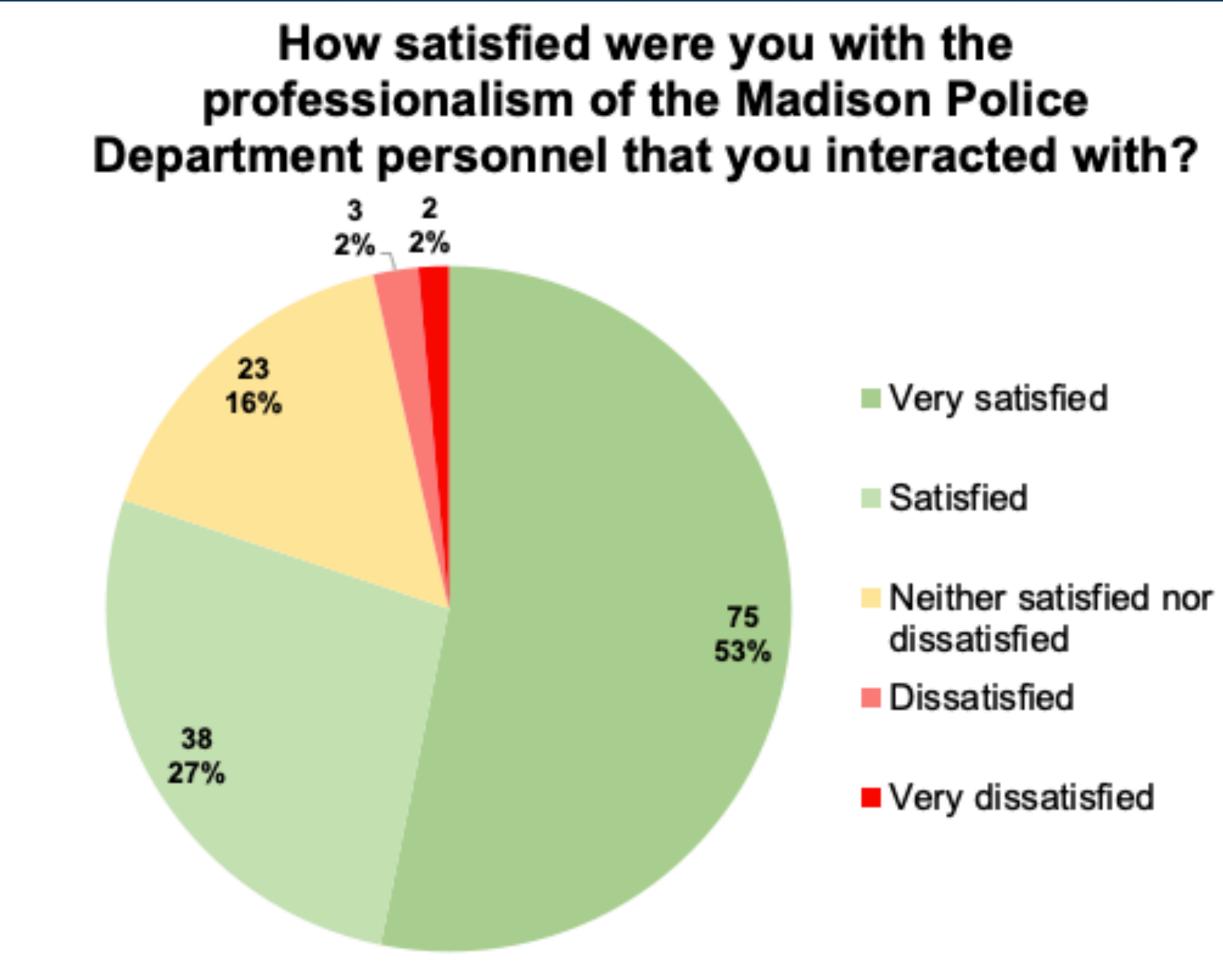

| Count of Answer # | Percentage              |
|-------------------|-------------------------|
| 75                | 5                       |
| 38                | 2                       |
| 22                | 1                       |
| 23                | ľ                       |
| 3                 |                         |
| 2                 |                         |
| 138               | 10                      |
|                   | 38<br>23<br>3<br>2<br>2 |