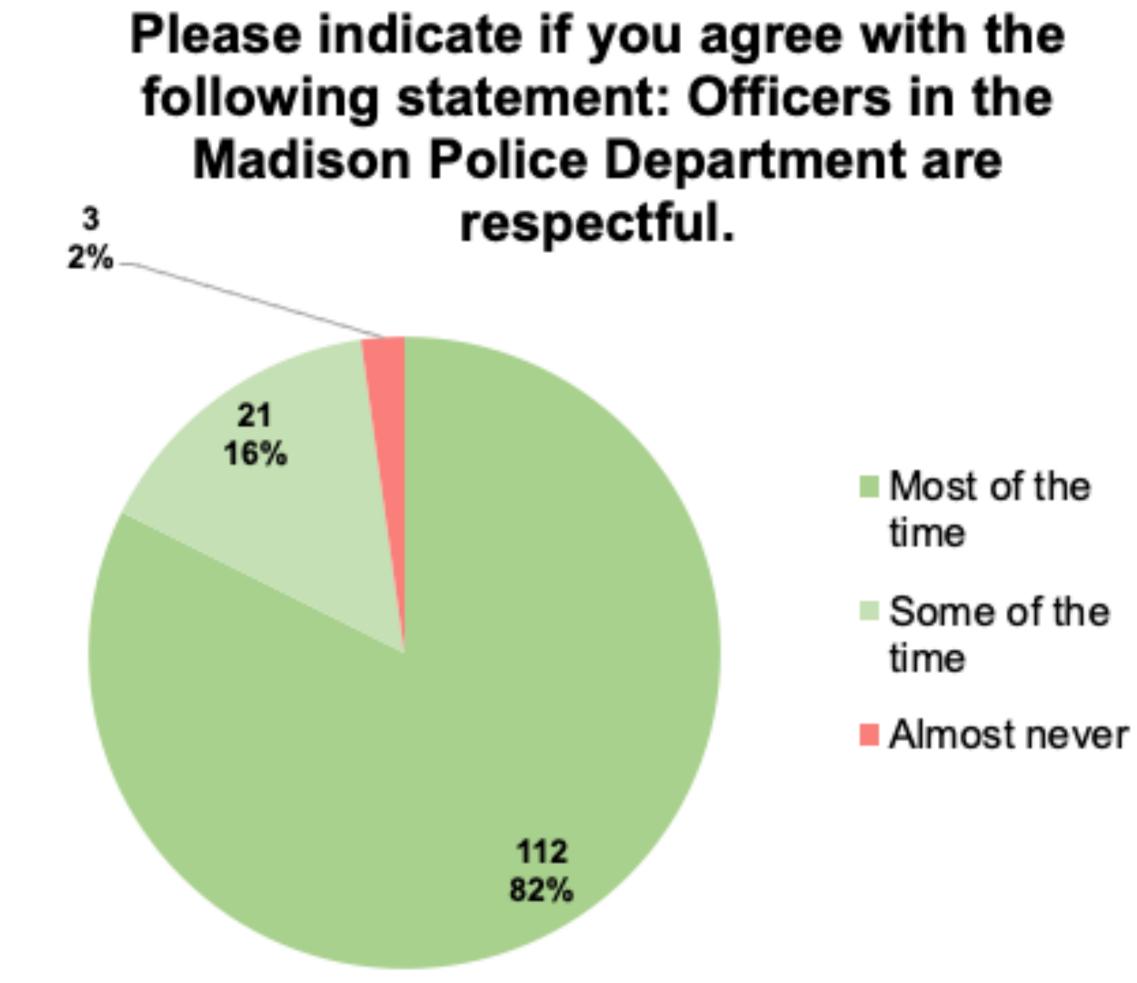

www.spidrtech.com

| Row Labels       | Count of Answer # | Percentage |
|------------------|-------------------|------------|
| Most of the time | 112               | 82.35%     |
| Some of the time | 21                | 15.44%     |
| Almost never     | 3                 | 2.21%      |
| Grand Total      | 136               | 100.00%    |