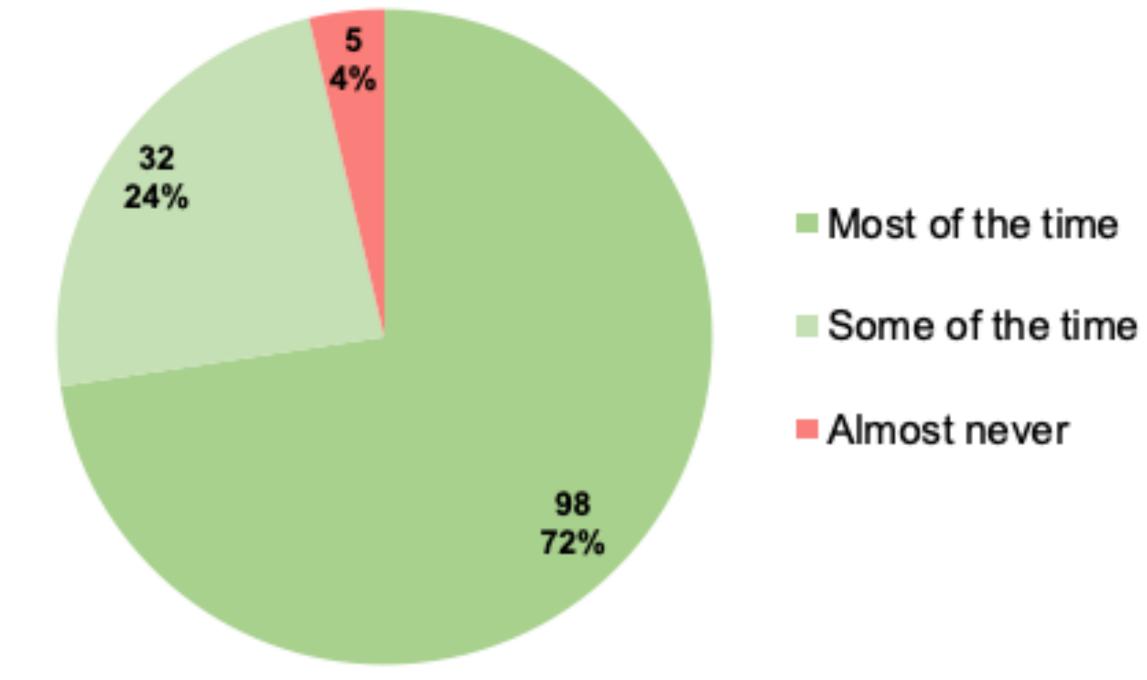

Please indicate if you agree with the following statement: Officers in the Madison Police Department are responsive to the concerns of the community.

| Row Labels       | Count of Answer # | Percentage |
|------------------|-------------------|------------|
| Most of the time | 98                | 7          |
| Some of the time | 32                |            |
| Almost never     | 5                 |            |
| Grand Total      | 135               | 10         |