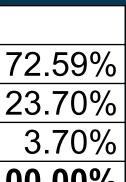

Please indicate if you agree with the following statement: Officers in the Madison Police Department are responsive to the concerns of the community.

| Row Labels       | Count of Answer # | Percentage |
|------------------|-------------------|------------|
| Most of the time | 98                | 7          |
| Some of the time | 32                |            |
| Almost never     | 5                 |            |
| Grand Total      | 135               | 10         |