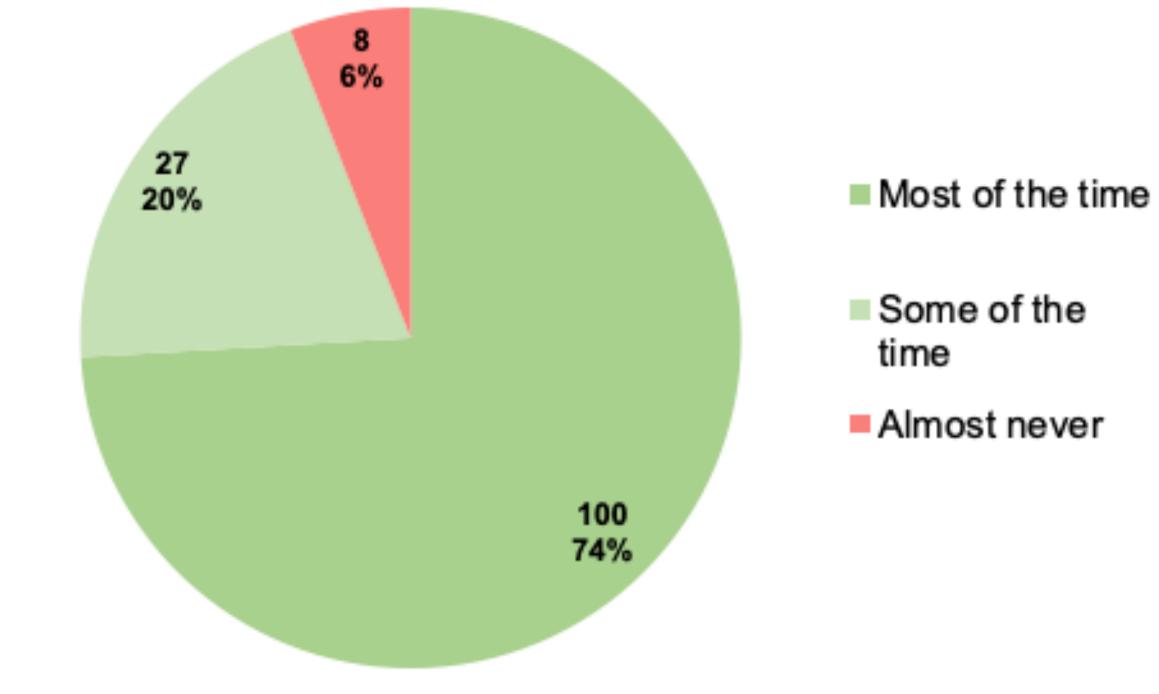

Please indicate if you agree with the following statement: Officers in the Madison Police Department show concern for community members.

| Row Labels       | <b>Count of Answer #</b> | Percentage |
|------------------|--------------------------|------------|
| Most of the time | 100                      | 74.07%     |
| Some of the time | 27                       | 20%        |
| Almost never     | 8                        | 5.93%      |
| Grand Total      | 135                      | 100.00%    |