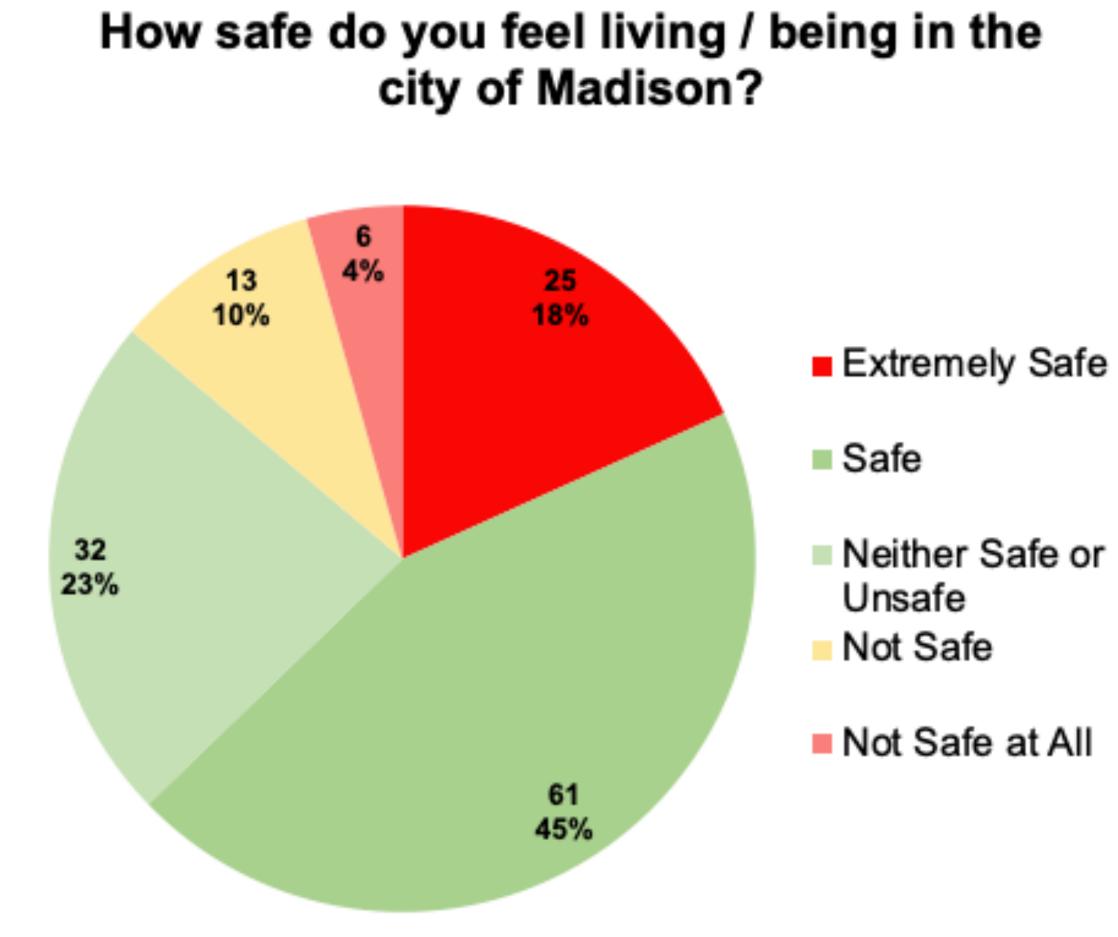

| Count of Answer # | Percentage                |
|-------------------|---------------------------|
| 25                | 18.2                      |
| 61                | 44.                       |
| 32                | 23.3                      |
| 13                | 9.4                       |
| 6                 | 4.3                       |
| 137               | 100.                      |
|                   | 25<br>61<br>32<br>13<br>6 |