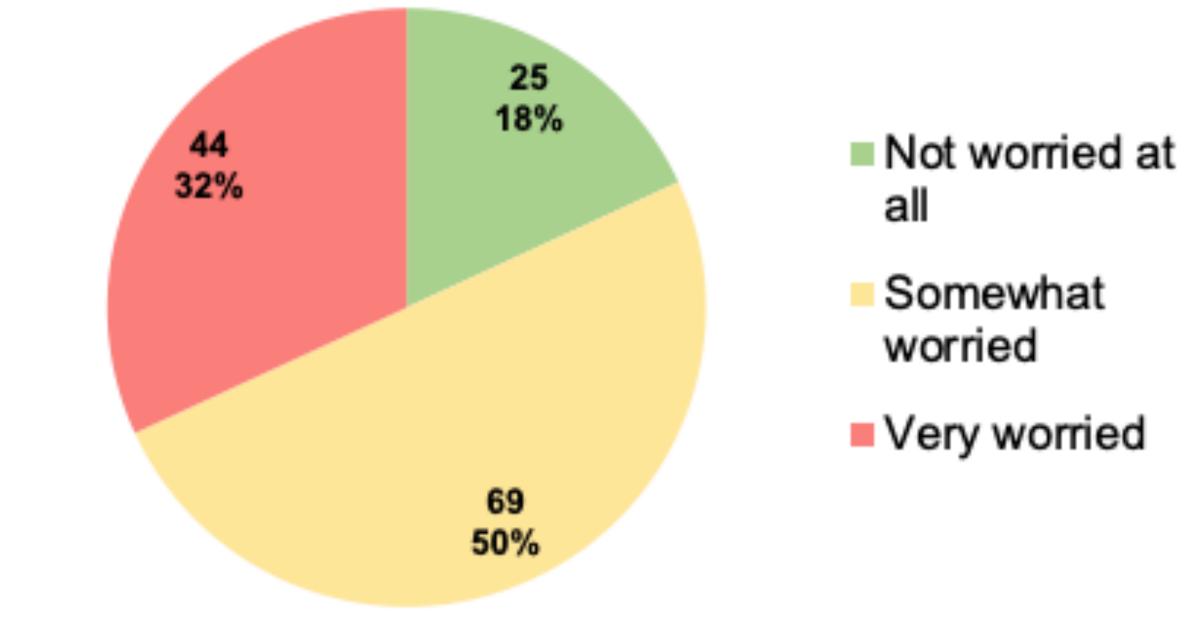

# How worried are you with property crime (burglaries, stolen cars, theft from autos) in your neighborhood?

| Row Labels         | Count of Answer # | Percentage |
|--------------------|-------------------|------------|
| Not worried at all | 25                | 18.1       |
| Somewhat worried   | 69                | 50.0       |
| Very worried       | 44                | 31.8       |
| Grand Total        | 138               | 100.0      |