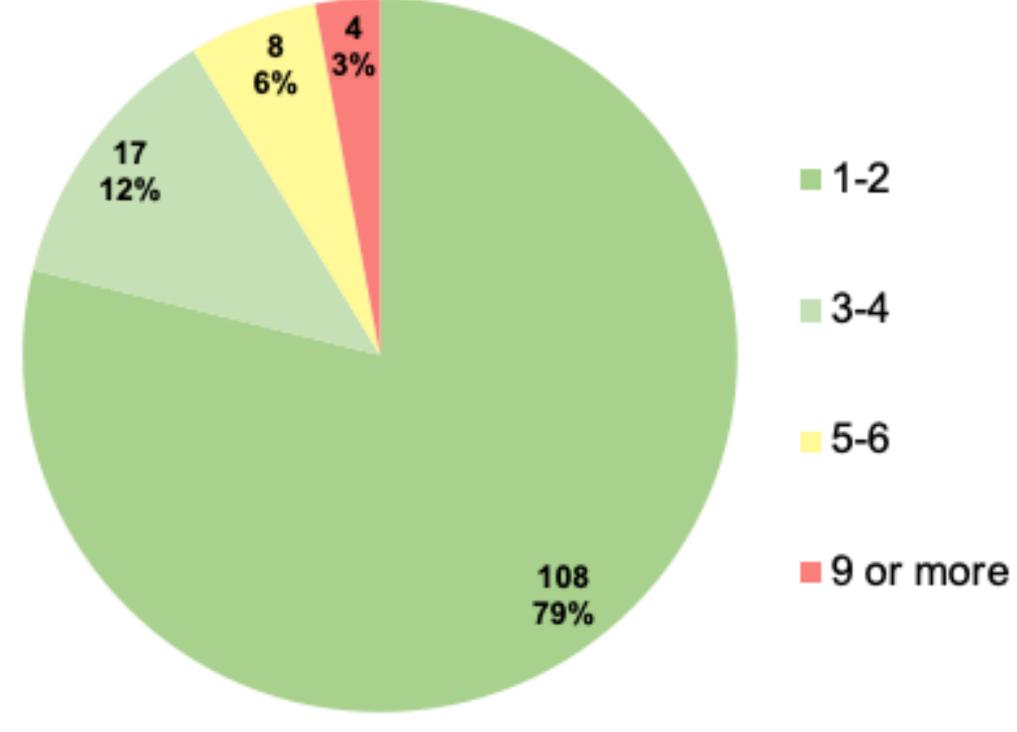

| Count of Answer # | Percentage        |
|-------------------|-------------------|
| 108               | 78                |
| 17                | 1:                |
| 8                 |                   |
| 0                 |                   |
| 4                 |                   |
| 137               | 10                |
|                   | 17<br>8<br>0<br>4 |