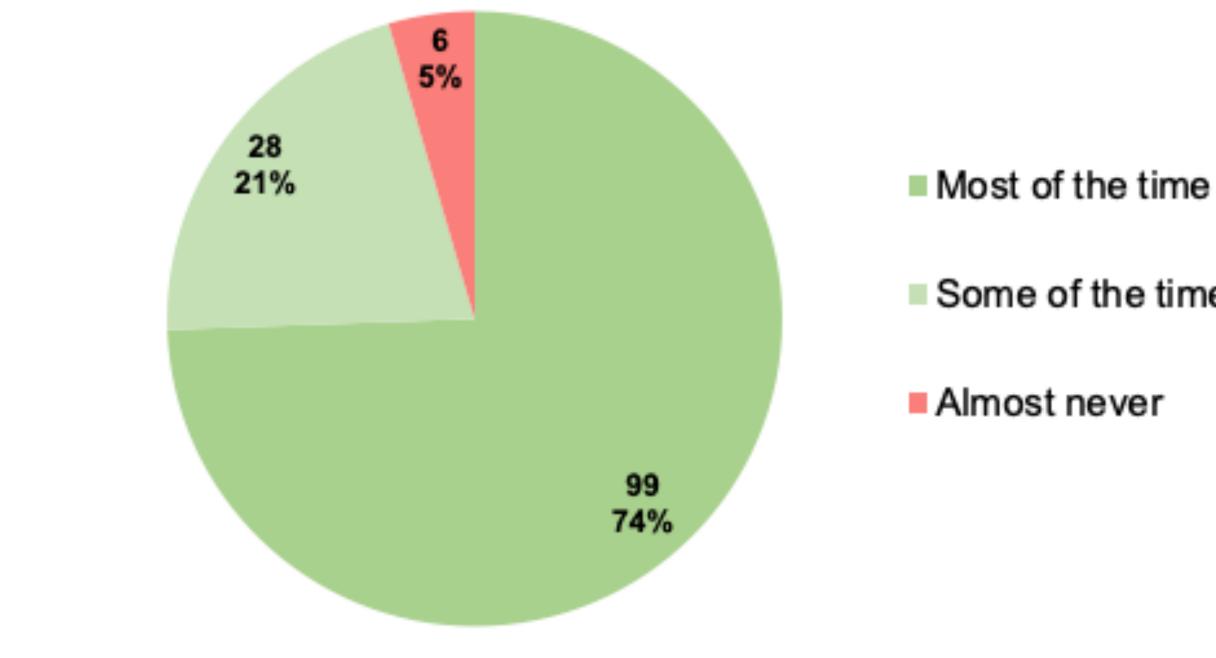

# Please indicate if you agree with the following statement: Officers in the Madison Police Department treat people fairly.

Some of the time

| Row Labels       | <b>Count of Answer #</b> | Percentage |
|------------------|--------------------------|------------|
| Most of the time | 99                       | 74.44%     |
| Some of the time | 28                       | 21.05%     |
| Almost never     | 6                        | 4.51%      |
| Grand Total      | 134                      | 100.00%    |