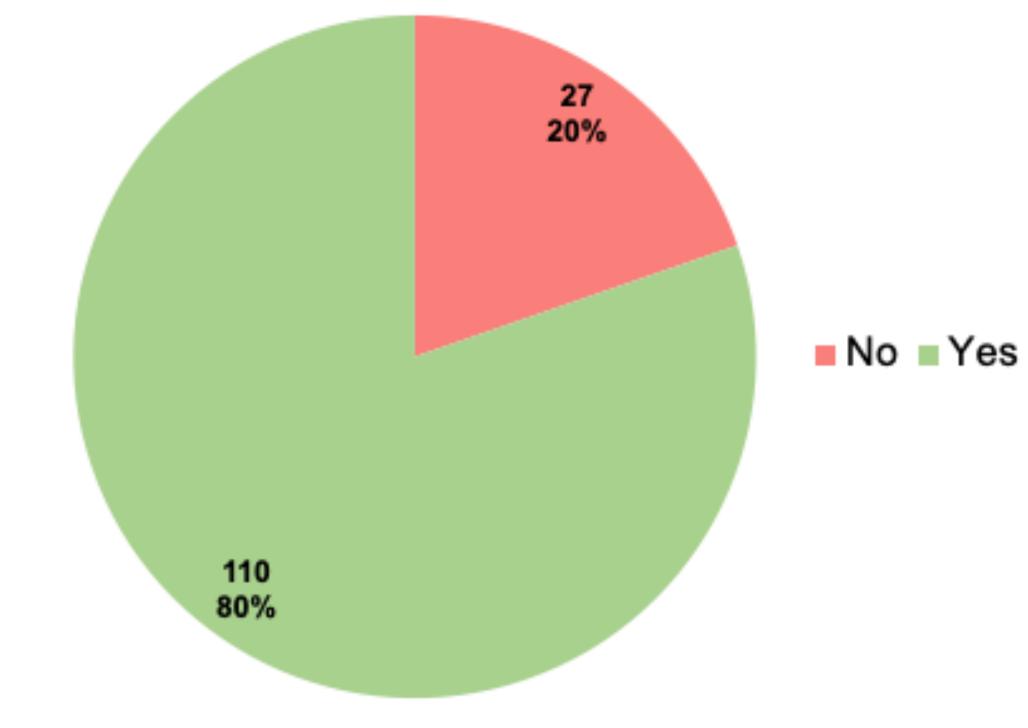

## Did you find the electronic correspondence sent by the Madison **Police Department helpful?**

| Row Labels  | Count of Answer # | Percentage |
|-------------|-------------------|------------|
| No          | 27                | •          |
| Yes         | 110               | 3          |
| Grand Total | 137               | 10         |