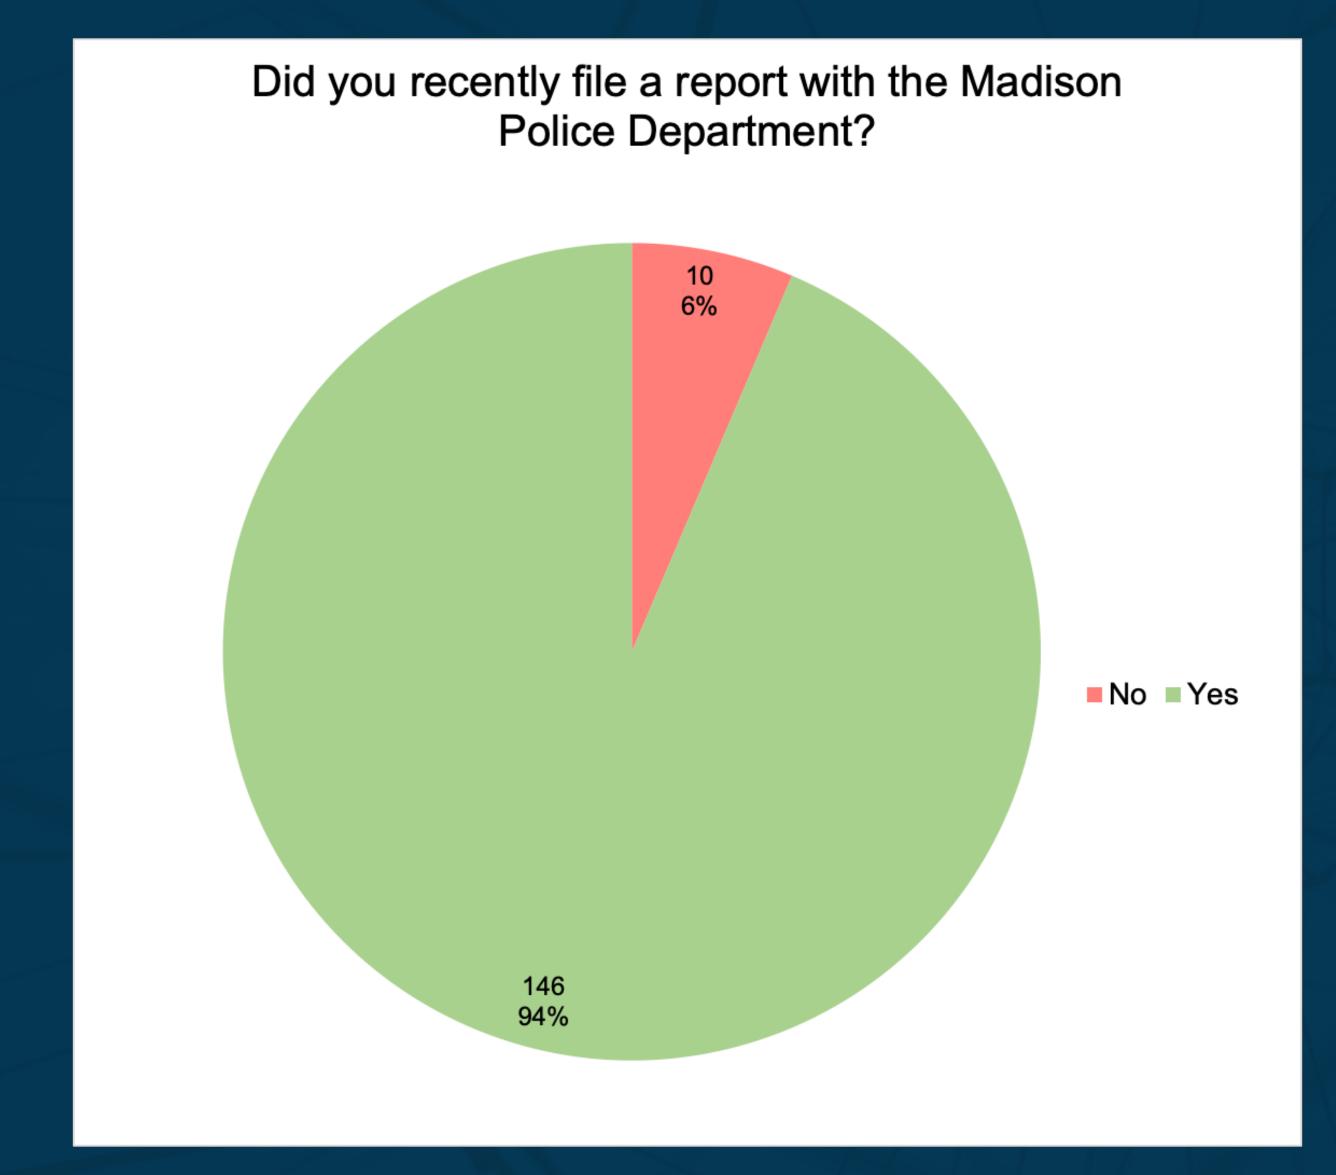

| Row Labels  | Count of Answer # | Percentage |
|-------------|-------------------|------------|
| No          | 10                | 6.41%      |
| Yes         | 146               | 93.59%     |
| Grand Total | 156               | 100.00%    |