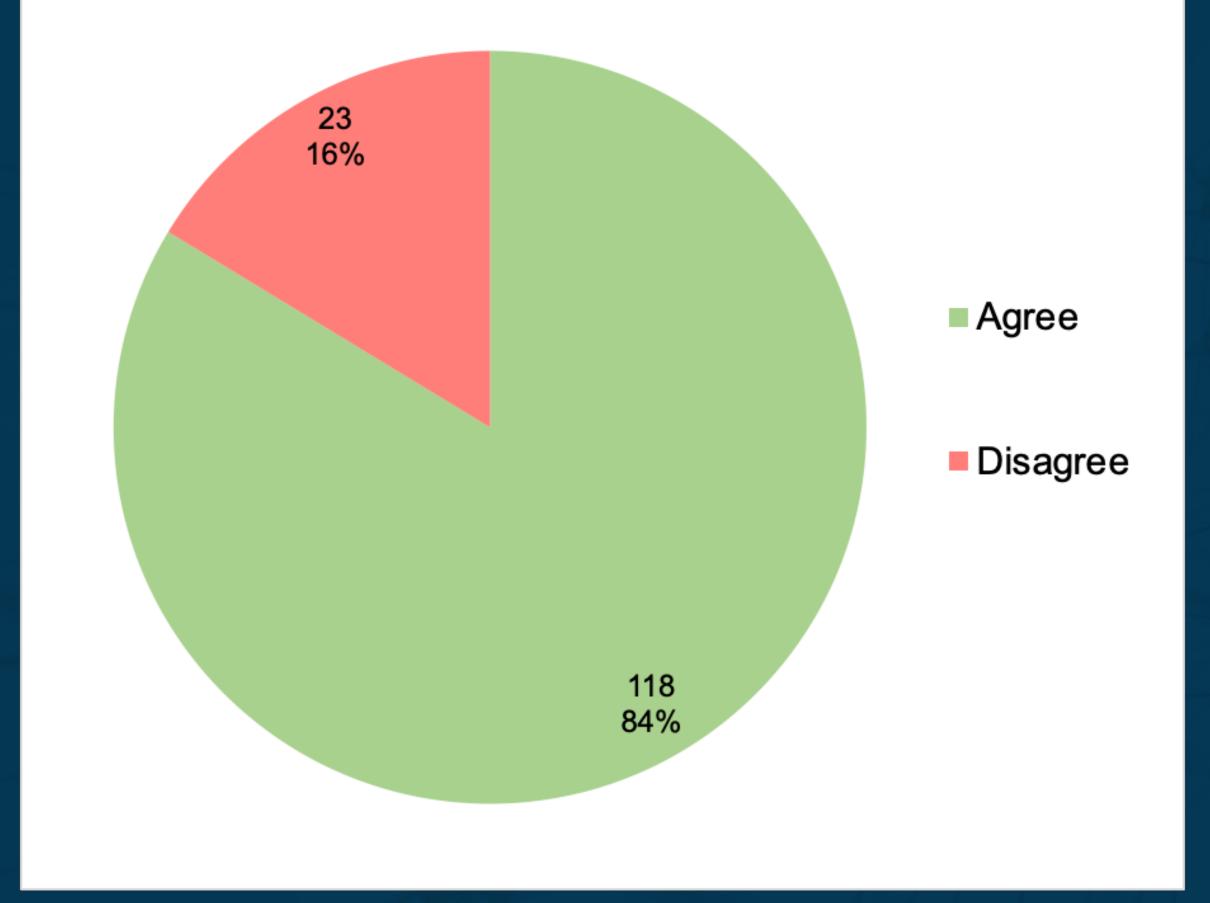

#### The officer sufficiently explained his or her actions and procedures.

| Row Labels         | Count of Answer # | Percentage |
|--------------------|-------------------|------------|
| Agree              | 118               | 83.69%     |
| Disagree           | 23                | 16.31%     |
| <b>Grand Total</b> | 141               | 100.00%    |