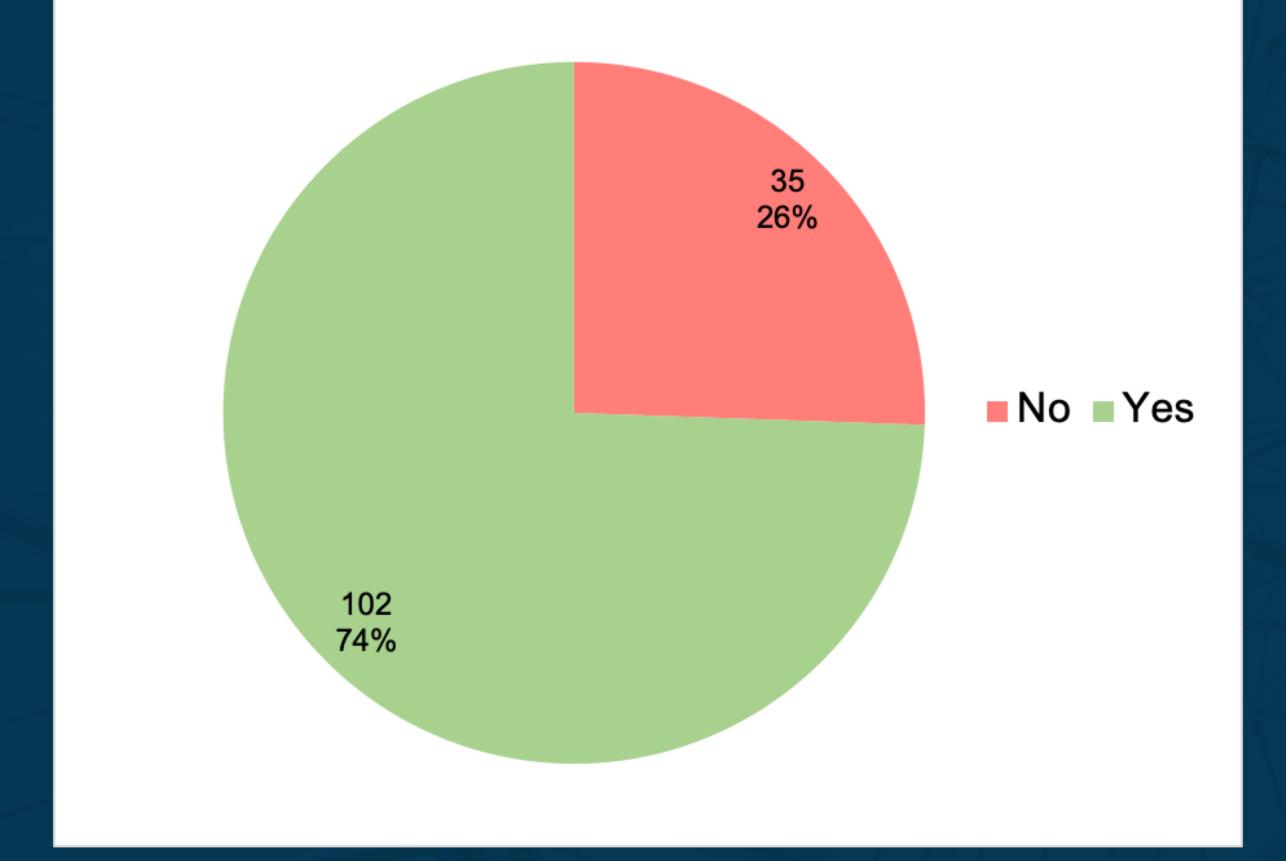

## Did you find the electronic correspondence sent by the Madison Police Department helpful?

| Row Labels  | Count of Answer # | Percentage |
|-------------|-------------------|------------|
| No          | 35                | 25.55%     |
| Yes         | 102               | 74.45%     |
| Grand Total | 137               | 100.00%    |