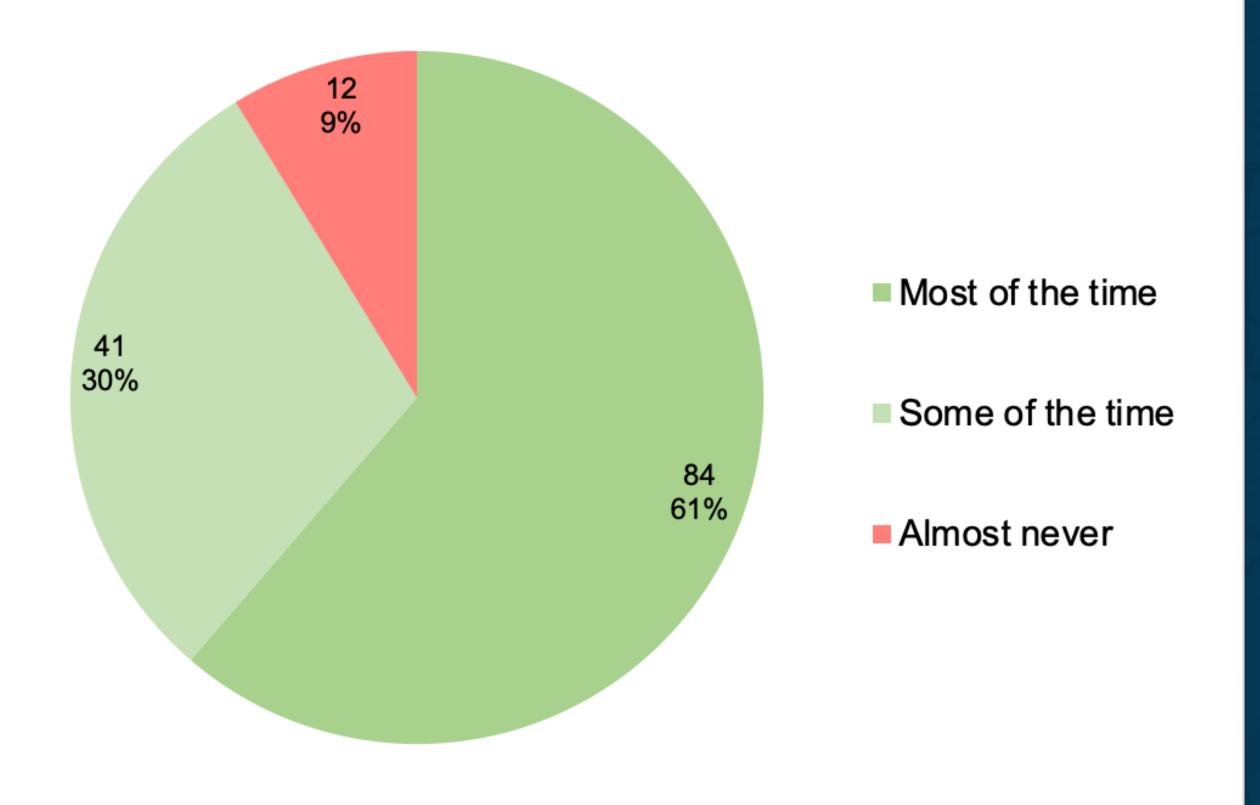

Please indicate if you agree with the following statement: Officers in the Madison Police Department are responsive to the concerns of the community.

| Row Labels       | Count of Answer # | Percentage |
|------------------|-------------------|------------|
| Most of the time | 84                | 61.31%     |
| Some of the time | 41                | 29.93%     |
| Almost never     | 12                | 8.76%      |
| Grand Total      | 137               | 100.00%    |