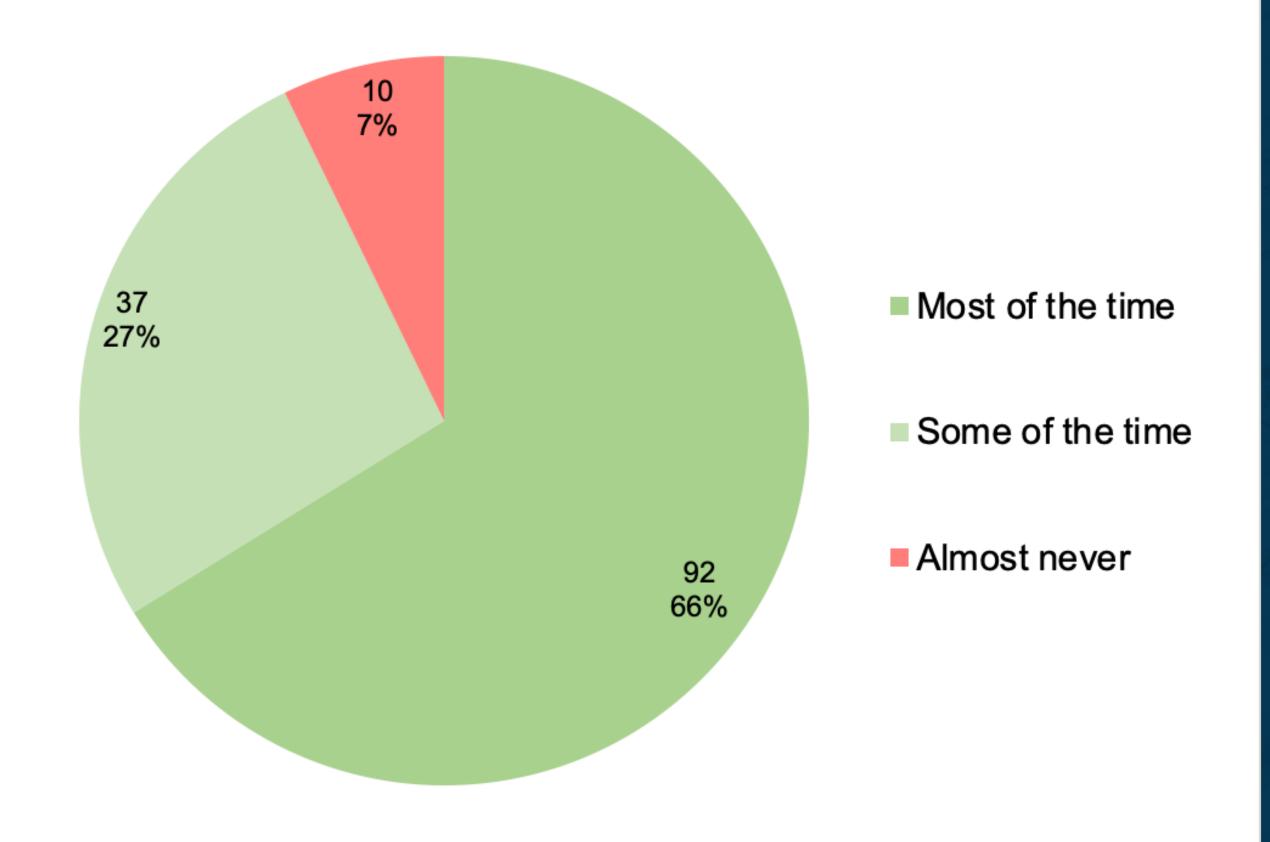

Please indicate if you agree with the following statement: Officers in the Madison Police Department show concern for community members.

| Row Labels         | Count of Answer # | Percentage |
|--------------------|-------------------|------------|
| Most of the time   | 92                | 66.19%     |
| Some of the time   | 37                | 26.62%     |
| Almost never       | 10                | 7.19%      |
| <b>Grand Total</b> | 139               | 100.00%    |