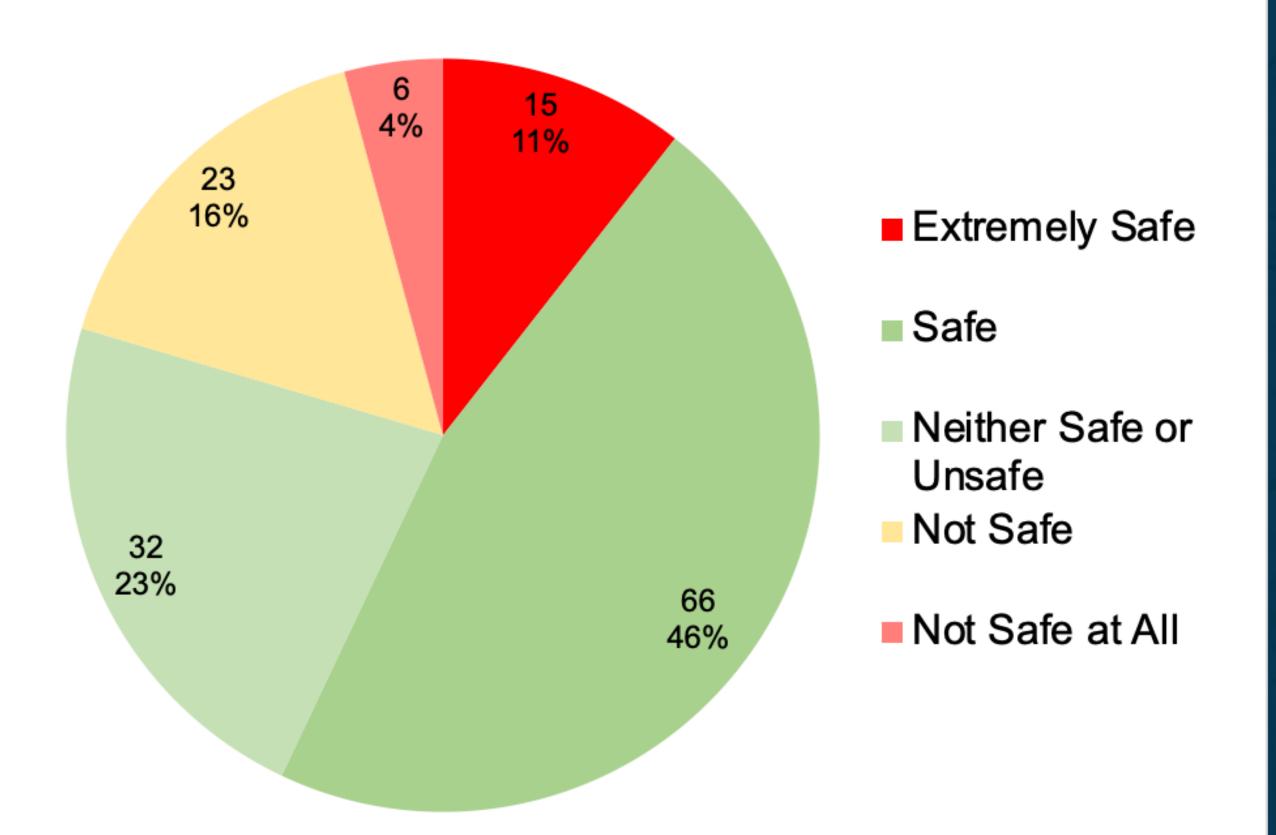

#### How safe do you feel living / being in the city of Madison?

| Row Labels             | Count of Answer # | Percentage |
|------------------------|-------------------|------------|
| Extremely Safe         | 15                | 10.56%     |
| Safe                   | 66                | 46.48%     |
| Neither Safe or Unsafe | 32                | 22.54%     |
| Not Safe               | 23                | 16.20%     |
| Not Safe at All        | 6                 | 4.23%      |
| Grand Total            | 142               | 100.00%    |