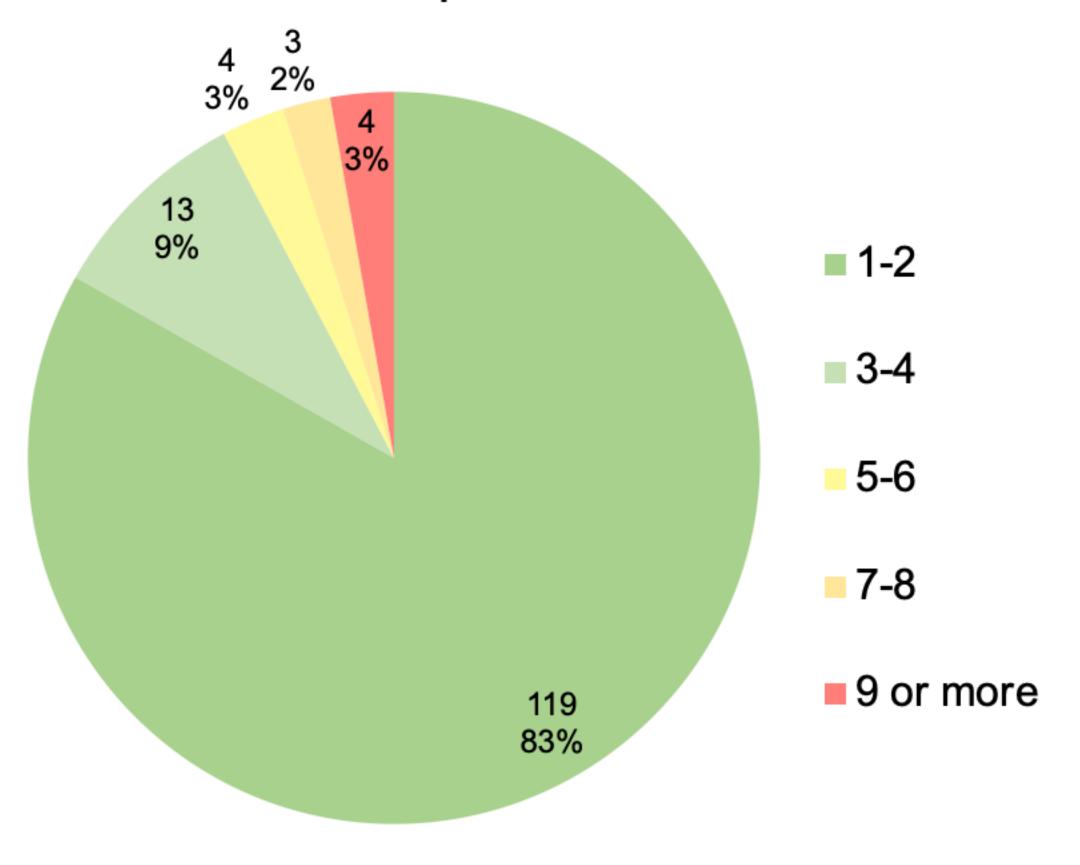

# How many times in the past year have you had contact with the Madison Police Department?

| Row Labels  | Count of Answer # | Percentage |
|-------------|-------------------|------------|
| 1-2         | 119               | 83.22%     |
| 3-4         | 13                | 9.09%      |
| 5-6         | 4                 | 2.80%      |
| 7-8         | 3                 | 2.10%      |
| 9 or more   | 4                 | 2.80%      |
| Grand Total | 143               | 100.00%    |