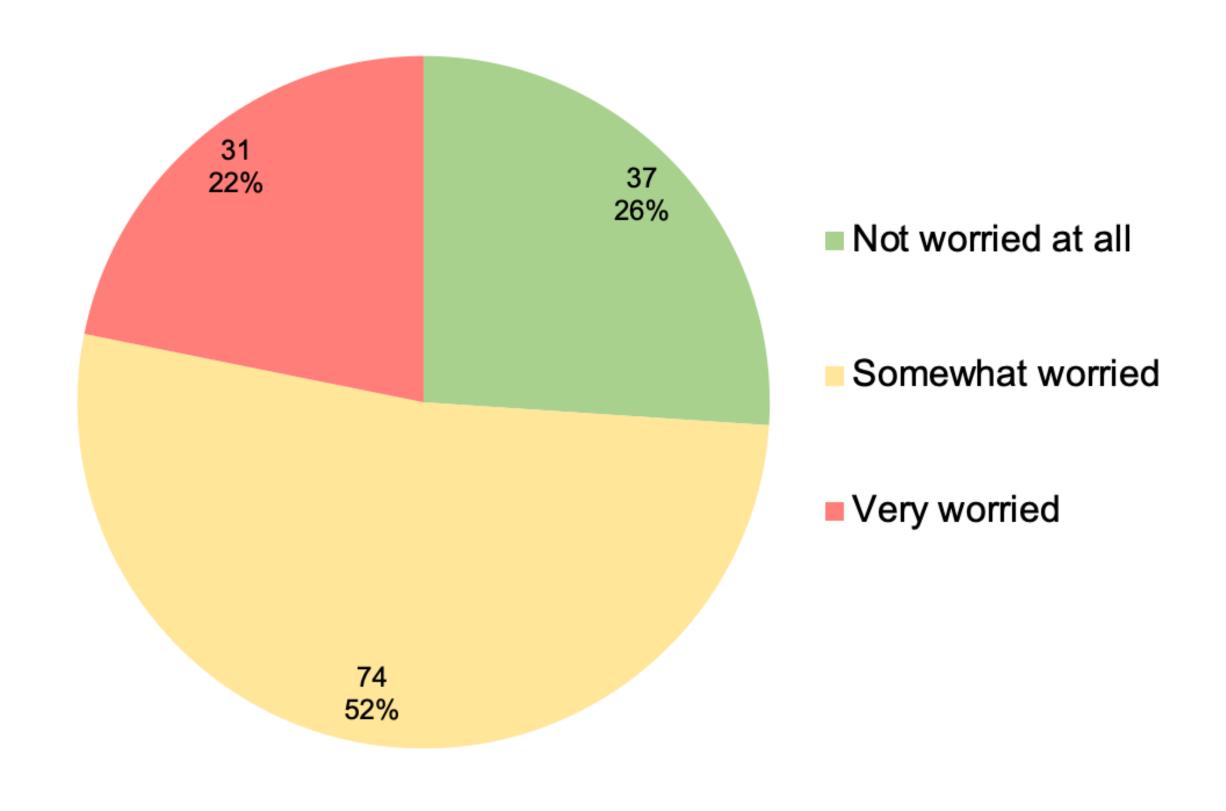

How worried are you with violent crime (batteries, guns, robberies, sexual assaults) in your neighborhood?

| Row Labels         | Count of Answer # | Percentage |
|--------------------|-------------------|------------|
| Not worried at all | 37                | 26.06%     |
| Somewhat worried   | 74                | 52.11%     |
| Very worried       | 31                | 21.83%     |
| <b>Grand Total</b> | 142               | 100.00%    |