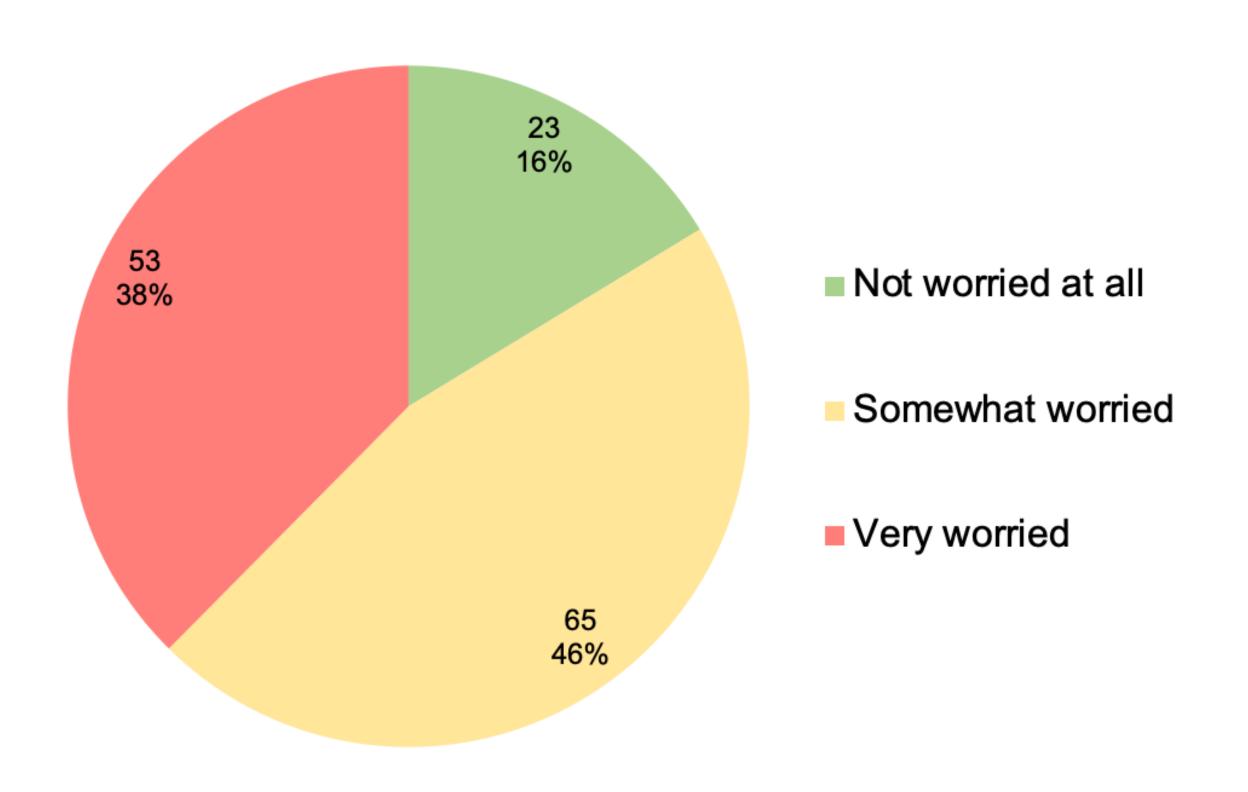

How worried are you with property crime (burglaries, stolen cars, theft from autos) in your neighborhood?

| Row Labels         | Count of Answer # | Percentage |
|--------------------|-------------------|------------|
| Not worried at all | 23                | 16.31%     |
| Somewhat worried   | 65                | 46.10%     |
| Very worried       | 53                | 37.59%     |
| <b>Grand Total</b> | 141               | 100.00%    |