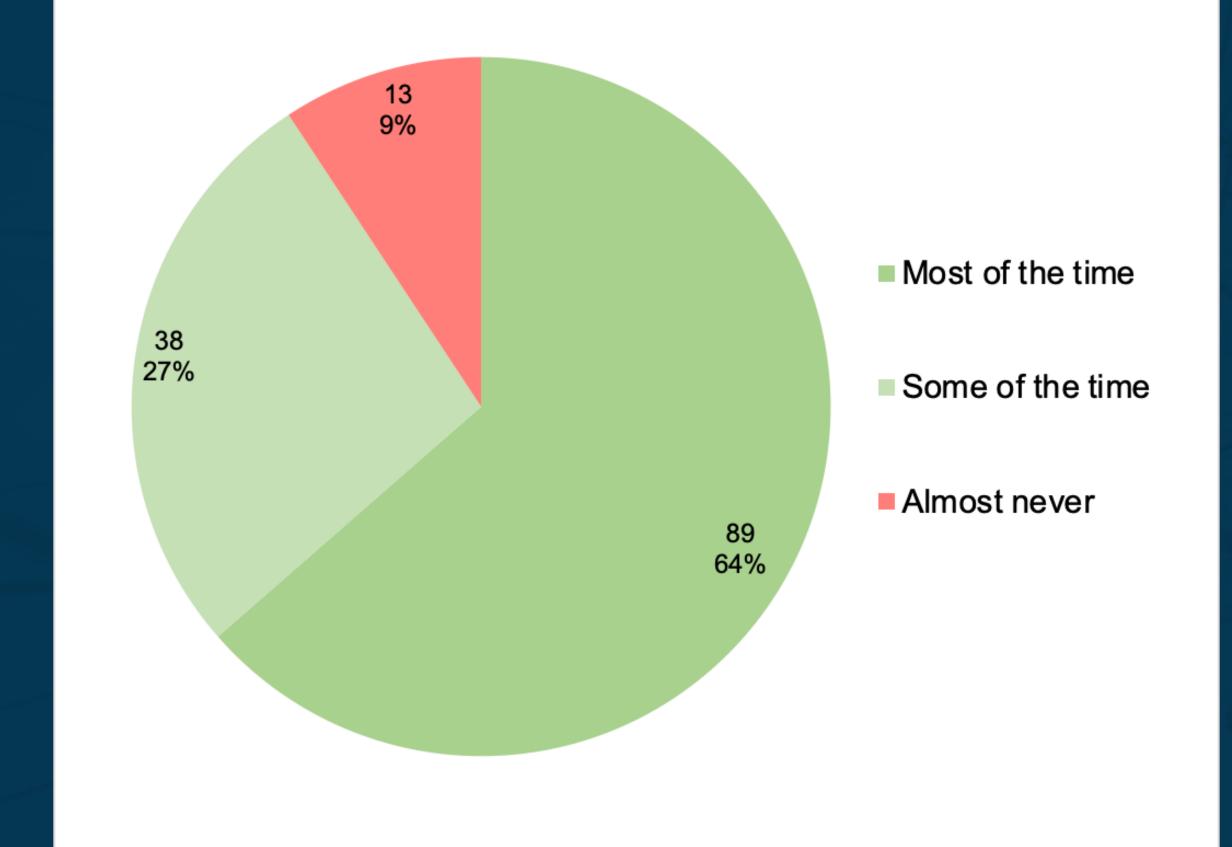

### Please indicate if you agree with the following statement: I trust the Madison police department.

| Row Labels       | Count of Answer # | Percentage |
|------------------|-------------------|------------|
| Most of the time | 89                | 63.57%     |
| Some of the time | 38                | 27.14%     |
| Almost never     | 13                | 9.29%      |
| Grand Total      | 140               | 100.00%    |