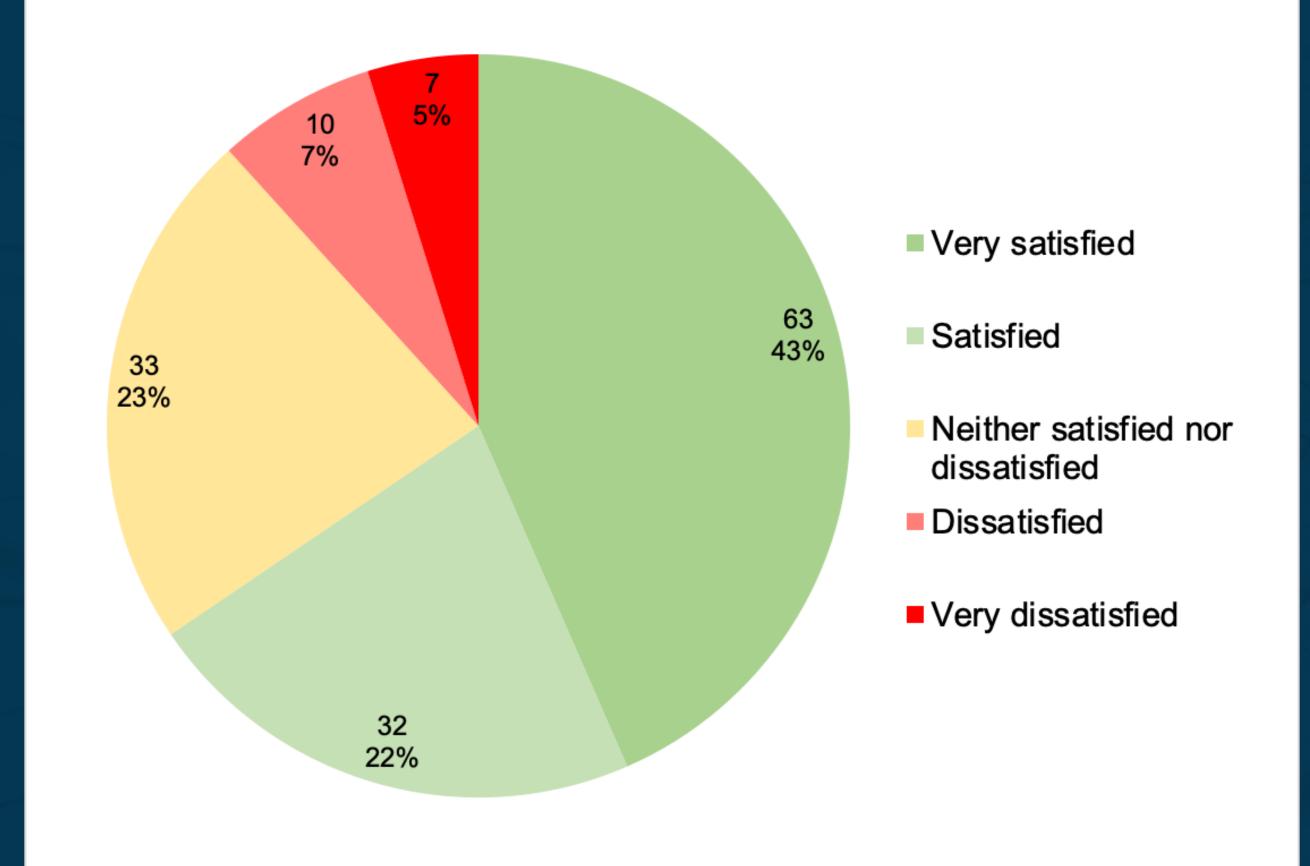

### How satisfied were you with the professionalism of the Madison Police Department personnel that you interacted with?

| Row Labels                         | Count of Answer # | Percentage |
|------------------------------------|-------------------|------------|
| Very satisfied                     | 63                | 43.45%     |
| Satisfied                          | 32                | 22.07%     |
| Neither satisfied nor dissatisfied | 33                | 22.76%     |
| Dissatisfied                       | 10                | 6.90%      |
| Very dissatisfied                  | 7                 | 4.83%      |
| Grand Total                        | 145               | 100.00%    |