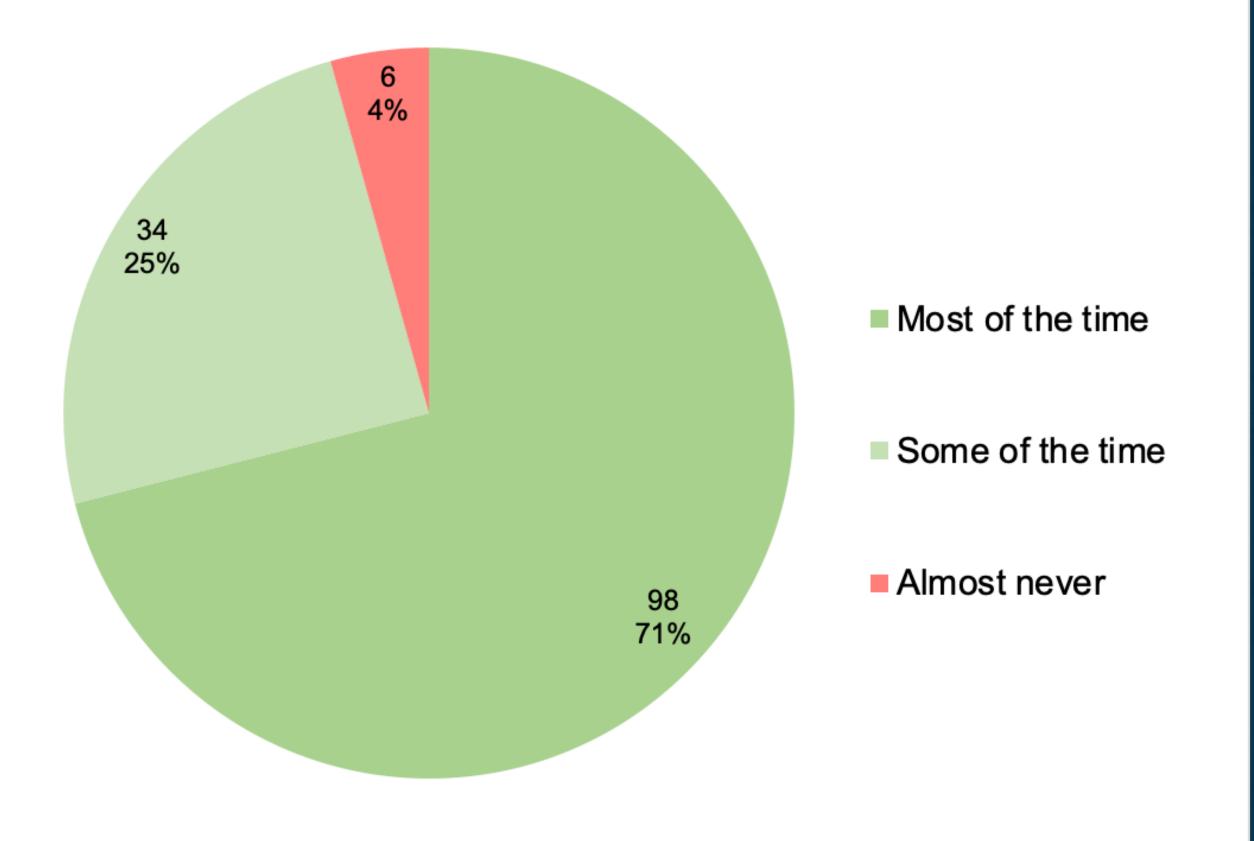

## Please indicate if you agree with the following statement: Officers in the Madison Police Department treat people fairly.

| Row Labels       | Count of Answer # | Percentage |
|------------------|-------------------|------------|
| Most of the time | 98                | 71.01%     |
| Some of the time | 34                | 24.64%     |
| Almost never     | 6                 | 4.35%      |
| Grand Total      | 138               | 100.00%    |