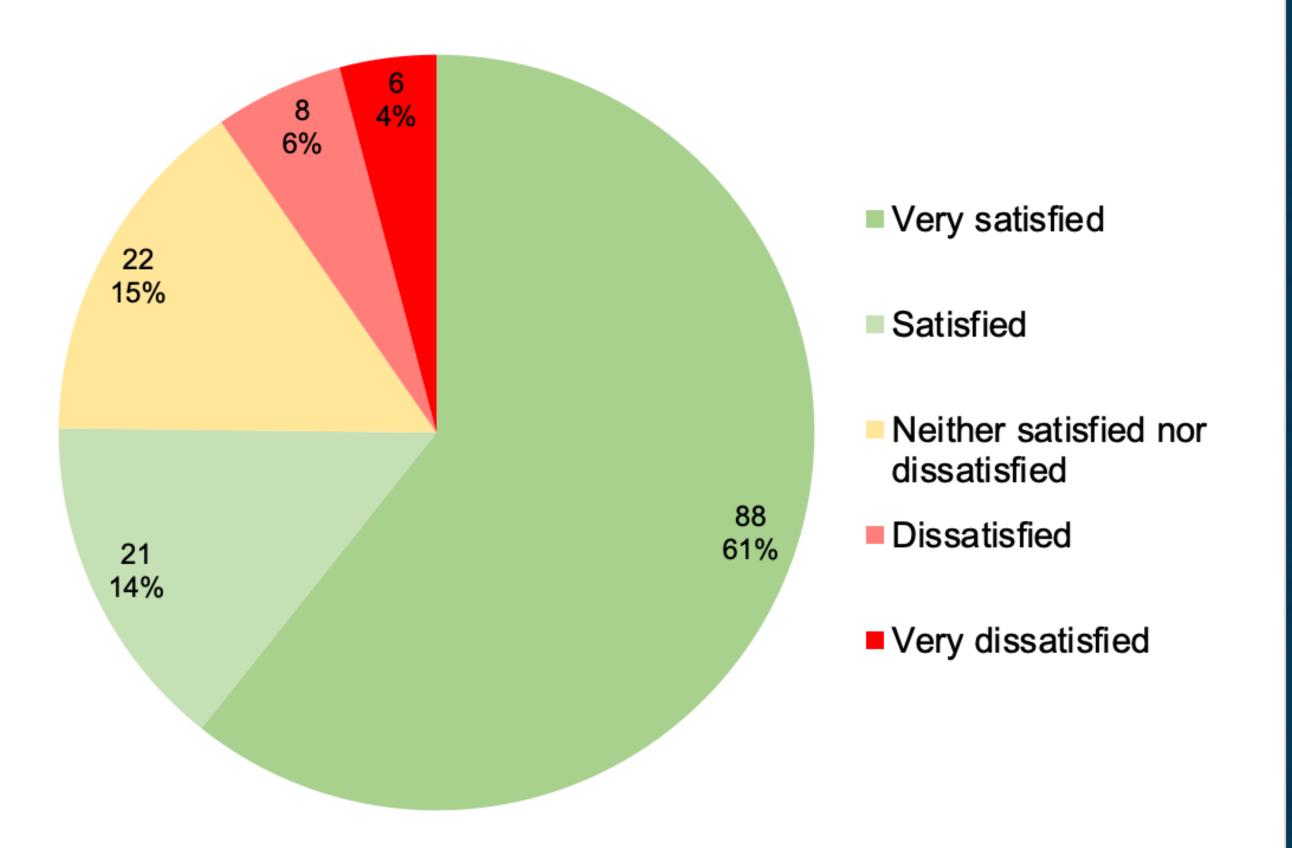

## How satisfied were you with the professionalism of the Madison Police Department personnel that you interacted with?

| Row Labels                         | Count of Answer # | Percentage |
|------------------------------------|-------------------|------------|
| Very satisfied                     | 88                | 60.69%     |
| Satisfied                          | 21                | 14.48%     |
| Neither satisfied nor dissatisfied | 22                | 15.17%     |
| Dissatisfied                       | 8                 | 5.52%      |
| Very dissatisfied                  | 6                 | 4.14%      |
| Grand Total                        | 145               | 100.00%    |