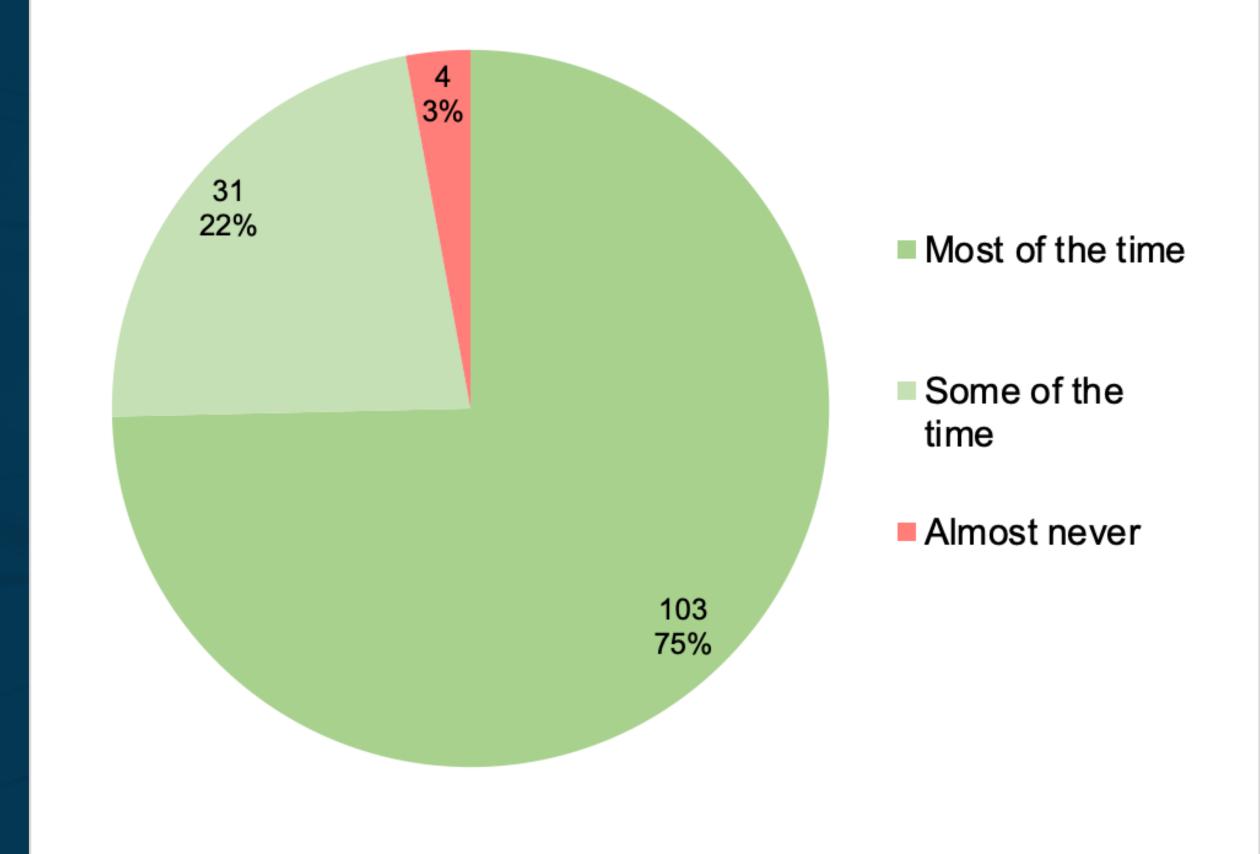

Please indicate if you agree with the following statement: Officers in the Madison Police Department are respectful.

| Row Labels       | Count of Answer # | Percentage |
|------------------|-------------------|------------|
| Most of the time | 103               | 74.64%     |
| Some of the time | 31                | 22.46%     |
| Almost never     | 4                 | 2.90%      |
| Grand Total      | 138               | 100.00%    |