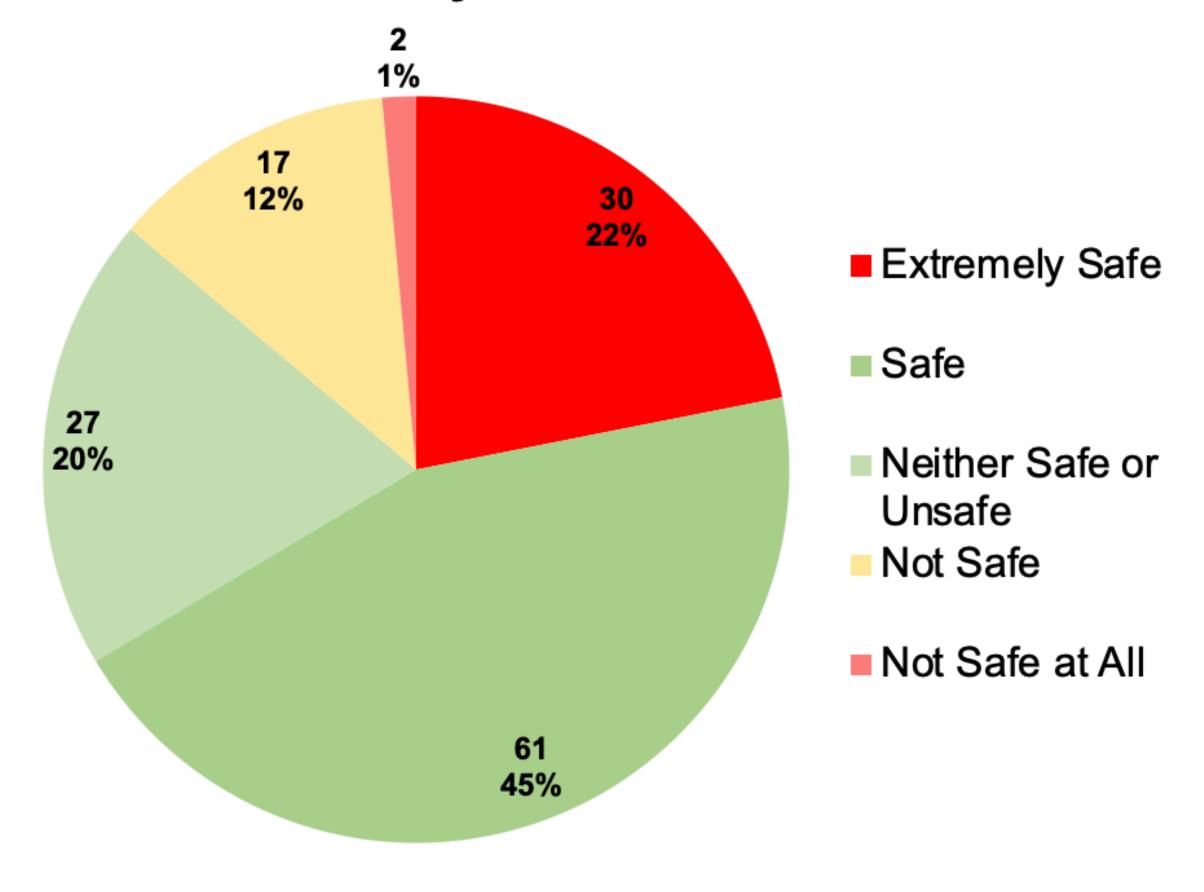

#### How safe do you feel living / being in the city of Madison?

| Row Labels             | Count of Answer # | Percentage |
|------------------------|-------------------|------------|
| Extremely Safe         | 30                | 21.90%     |
| Safe                   | 61                | 44.53%     |
| Neither Safe or Unsafe | 27                | 19.71%     |
| Not Safe               | 17                | 12.41%     |
| Not Safe at All        | 2                 | 1.46%      |
| <b>Grand Total</b>     | 137               | 100.00%    |