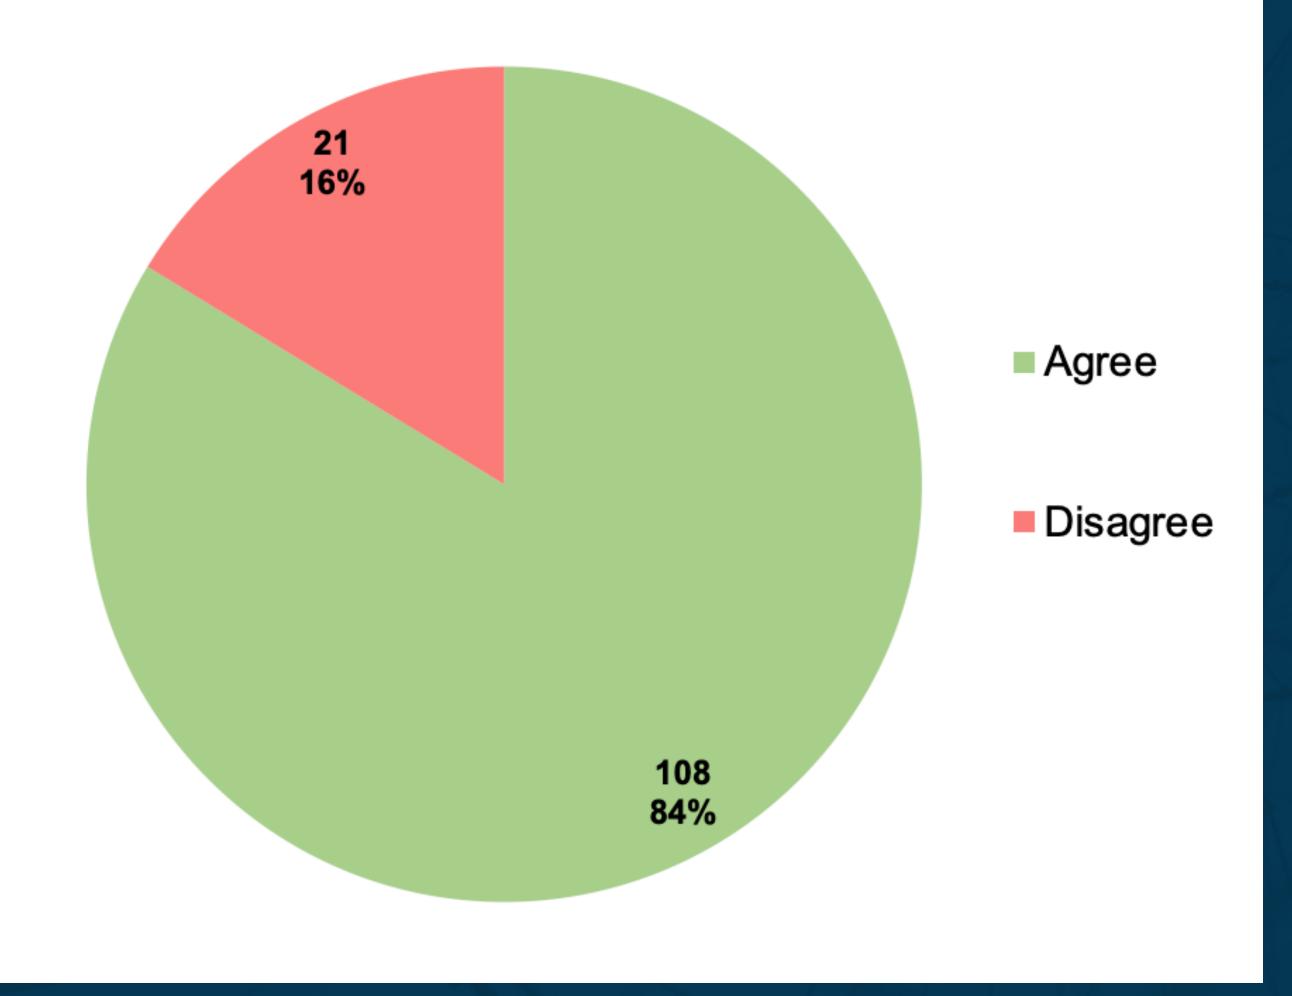

#### The officer sufficiently explained his or her actions and procedures.

| Row Labels         | Count of Answer # | Percentage |
|--------------------|-------------------|------------|
| Agree              | 108               | 83.72%     |
| Disagree           | 21                | 16.26%     |
| <b>Grand Total</b> | 129               | 100.00%    |