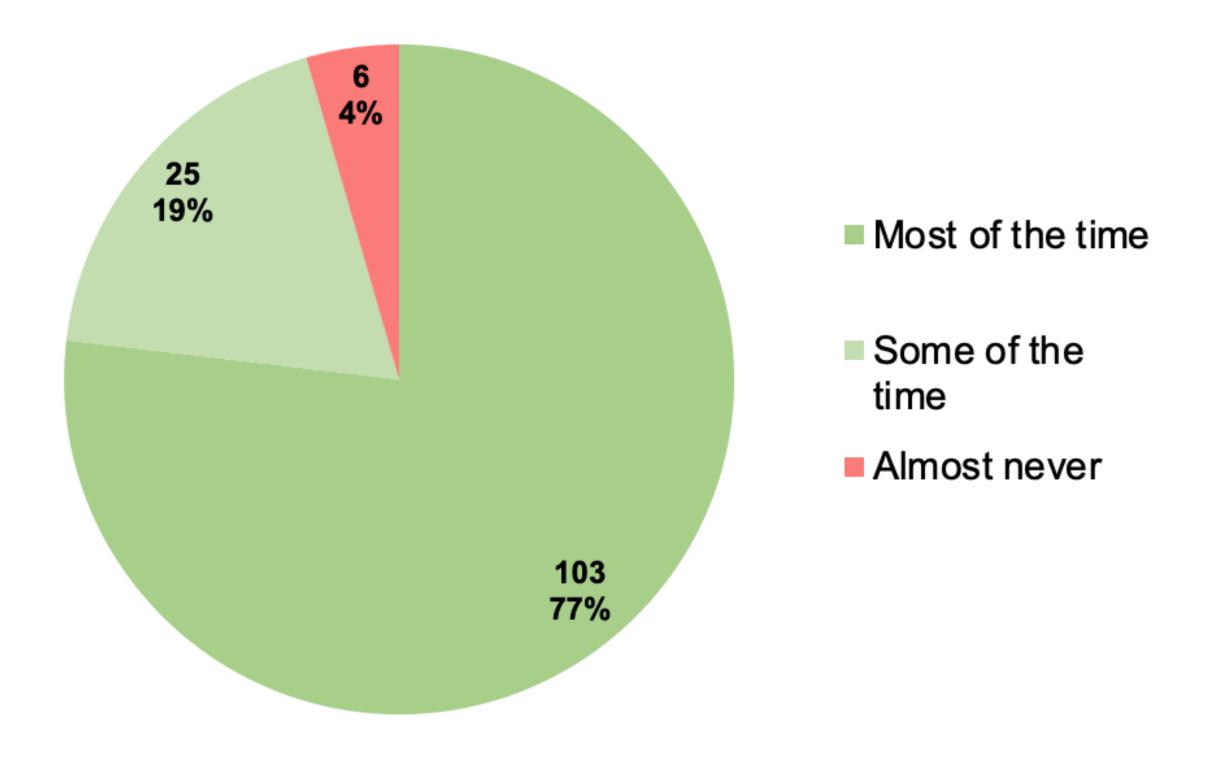

Please indicate if you agree with the following statement: Officers in the Madison Police Department show concern for community members.

| Row Labels         | Count of Answer # | Percentage |
|--------------------|-------------------|------------|
| Most of the time   | 103               | 76.87%     |
| Some of the time   | 25                | 18.66%     |
| Almost never       | 6                 | 4.48%      |
| <b>Grand Total</b> | 134               | 100.00%    |