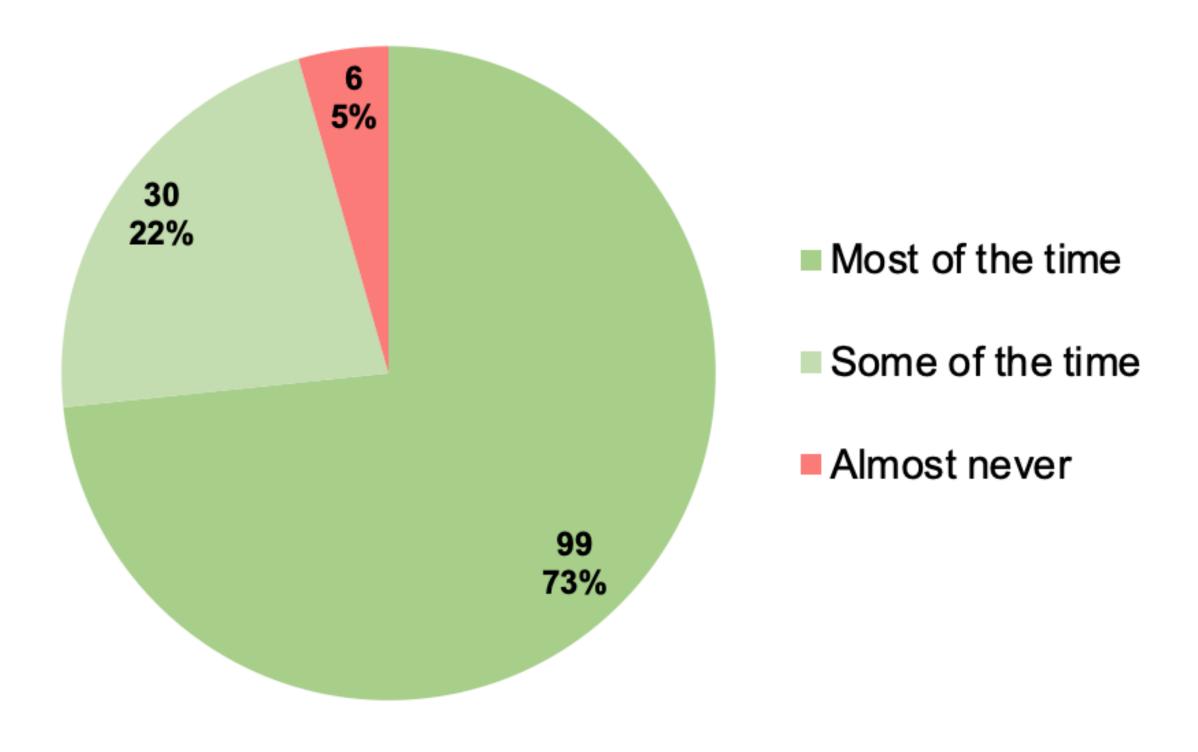

Please indicate if you agree with the following statement: Officers in the Madison Police Department are responsive to the concerns of the community.

| Row Labels       | Count of Answer # | Percentage |
|------------------|-------------------|------------|
| Most of the time | 99                | 73.33%     |
| Some of the time | 30                | 22.22%     |
| Almost never     | 6                 | 4.44%      |
| Grand Total      | 135               | 100.00%    |