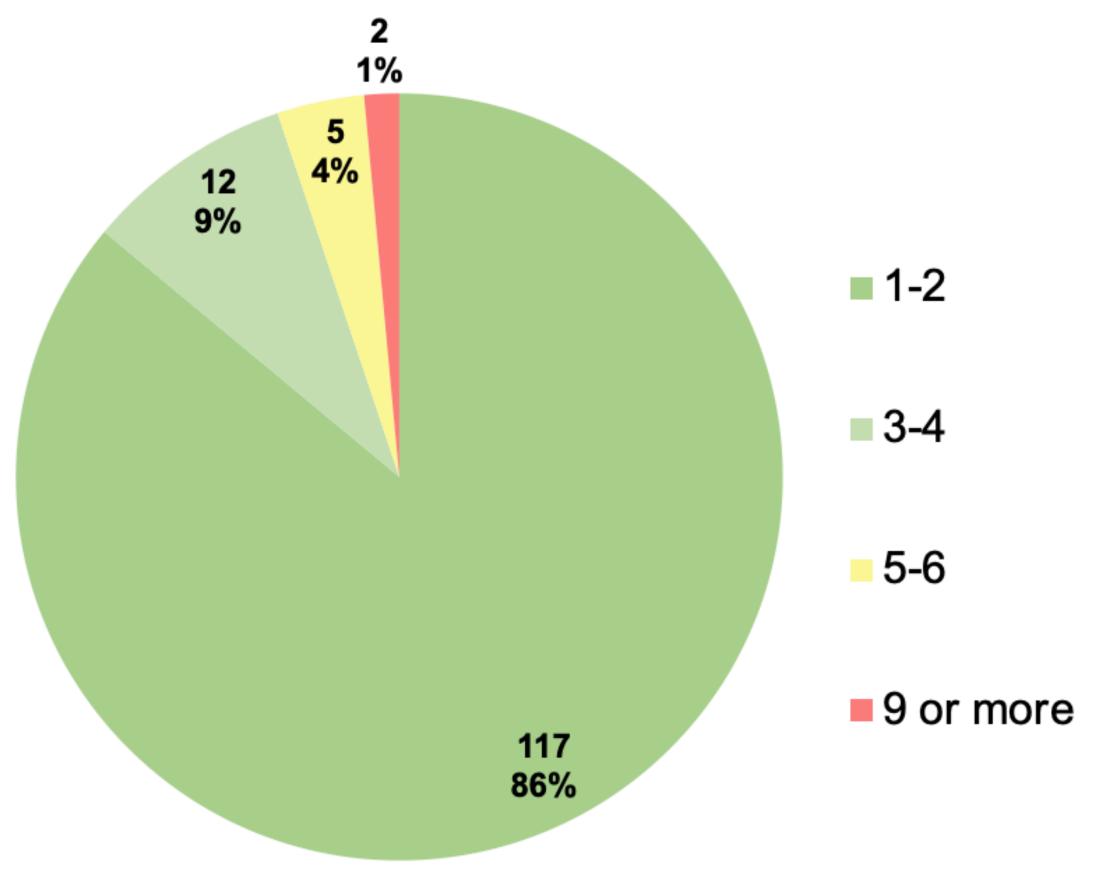

## How many times in the past year have you had contact with the Madison Police Department?

| Row Labels  | Count of Answer # | Percentage |
|-------------|-------------------|------------|
| 1-2         | 117               | 86.03%     |
| 3-4         | 12                | 8.82%      |
| 5-6         | 5                 | 3.68%      |
| 7-8         | 0                 | 0%         |
| 9 or more   | 2                 | 1.47%      |
| Grand Total | 136               | 100.00%    |