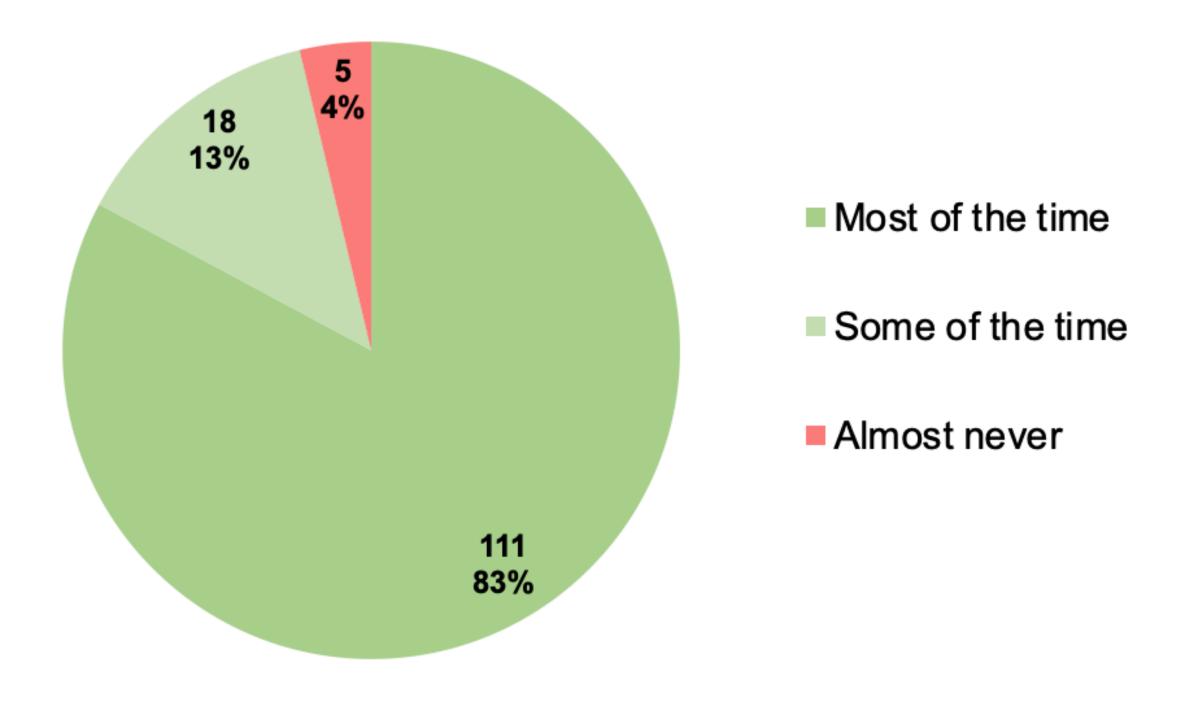

## Please indicate if you agree with the following statement: Officers in the Madison Police Department treat people fairly.

| Row Labels         | Count of Answer # | Percentage |
|--------------------|-------------------|------------|
| Most of the time   | 111               | 82.84%     |
| Some of the time   | 18                | 13.43%     |
| Almost never       | 5                 | 3.73%      |
| <b>Grand Total</b> | 134               | 100.00%    |