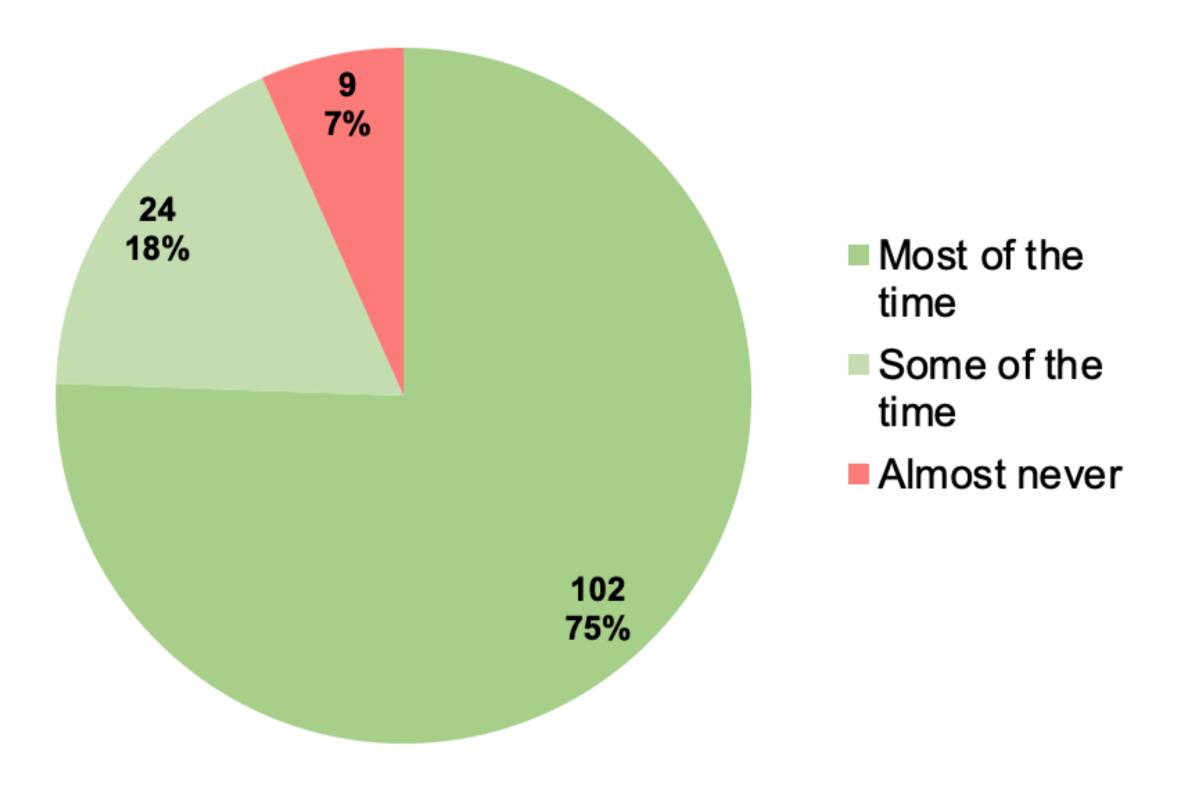

## Please indicate if you agree with the following statement: I trust the Madison police department.

| Row Labels         | Count of Answer # | Percentage |
|--------------------|-------------------|------------|
| Most of the time   | 102               | 75.56%     |
| Some of the time   | 24                | 17.78%     |
| Almost never       | 9                 | 6.67%      |
| <b>Grand Total</b> | 135               | 100.00%    |