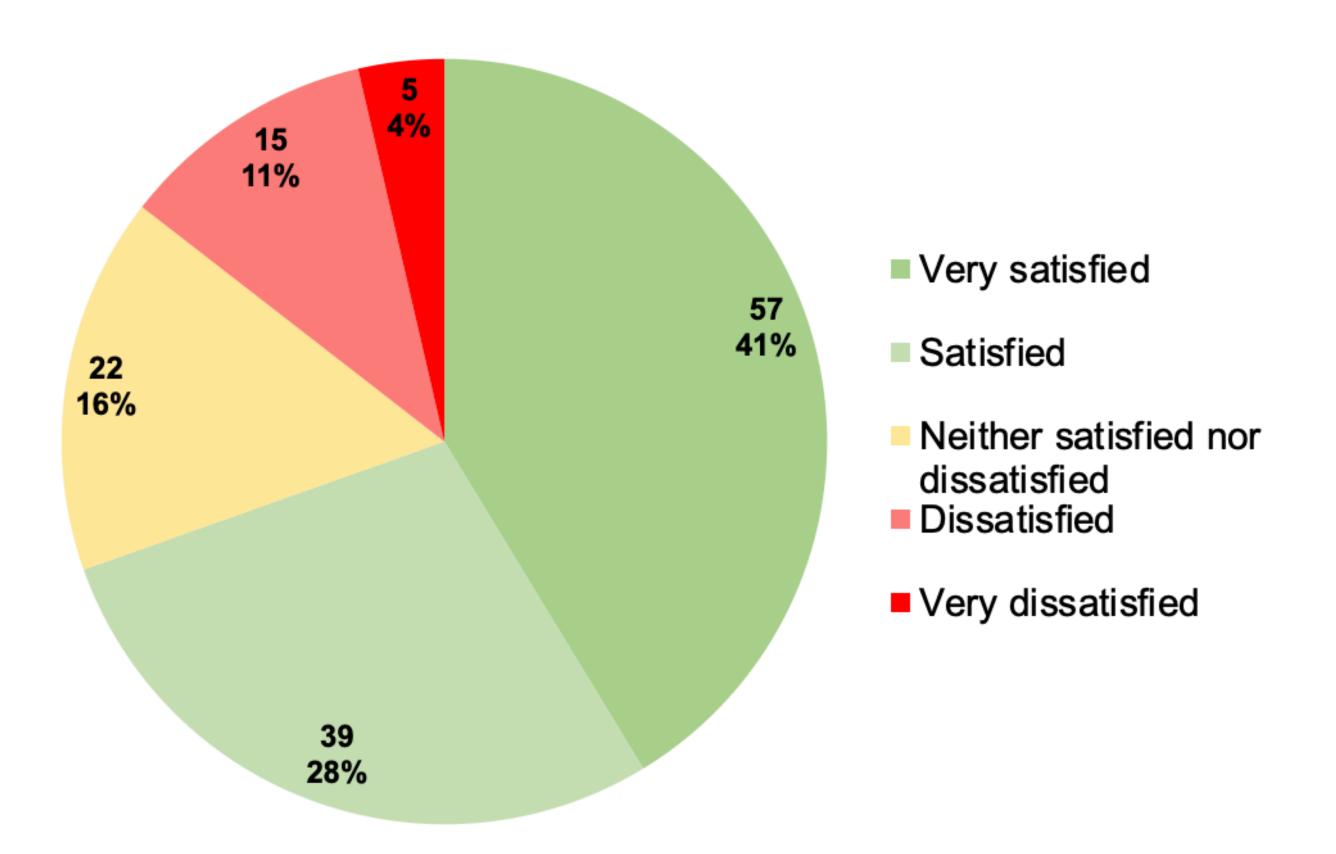

#### How satisfied are you overall with the Madison Police Department?

| Row Labels                         | Count of Answer # | Percentage |
|------------------------------------|-------------------|------------|
| Very satisfied                     | 57                | 41.30%     |
| Satisfied                          | 39                | 28.26%     |
| Neither satisfied nor dissatisfied | 22                | 15.94%     |
| Dissatisfied                       | 15                | 10.87%     |
| Very dissatisfied                  | 5                 | 3.62%      |
| <b>Grand Total</b>                 | 138               | 100.00%    |