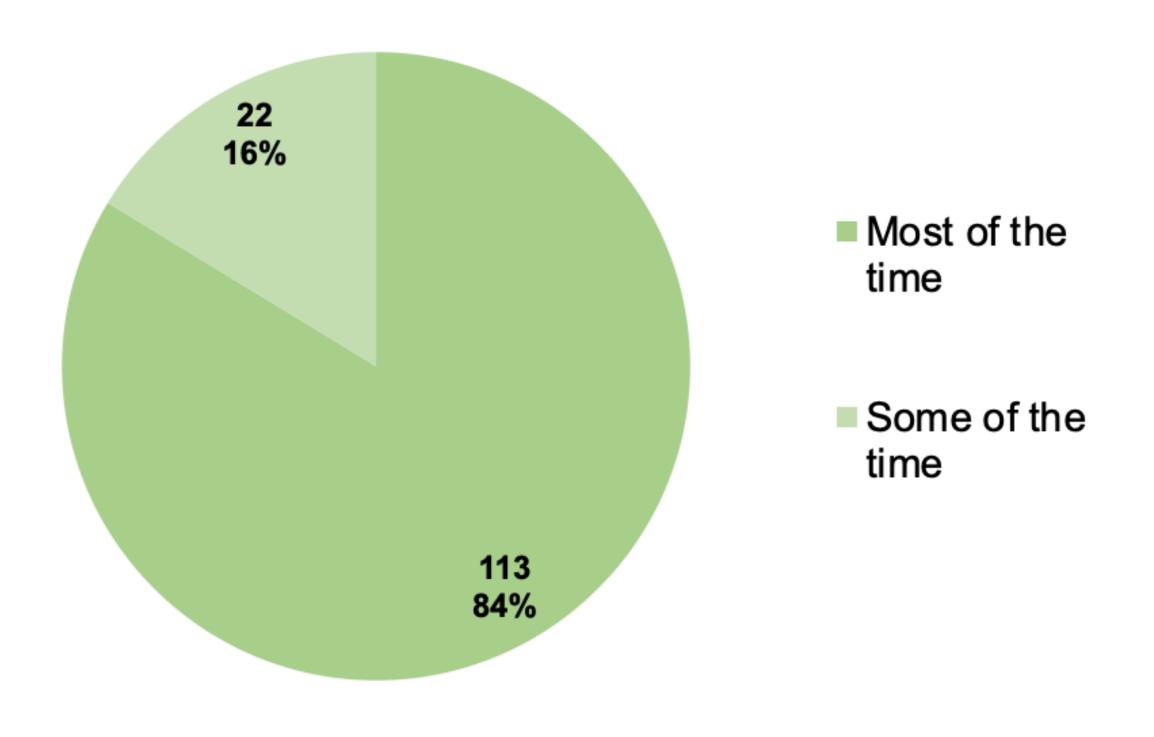

# Please indicate if you agree with the following statement: Officers in the Madison Police Department are respectful.

| Row Labels       | Count of Answer # | Percentage |
|------------------|-------------------|------------|
| Most of the time | 113               | 83.70%     |
| Some of the time | 22                | 16.30%     |
| Grand Total      | 135               | 100.00%    |