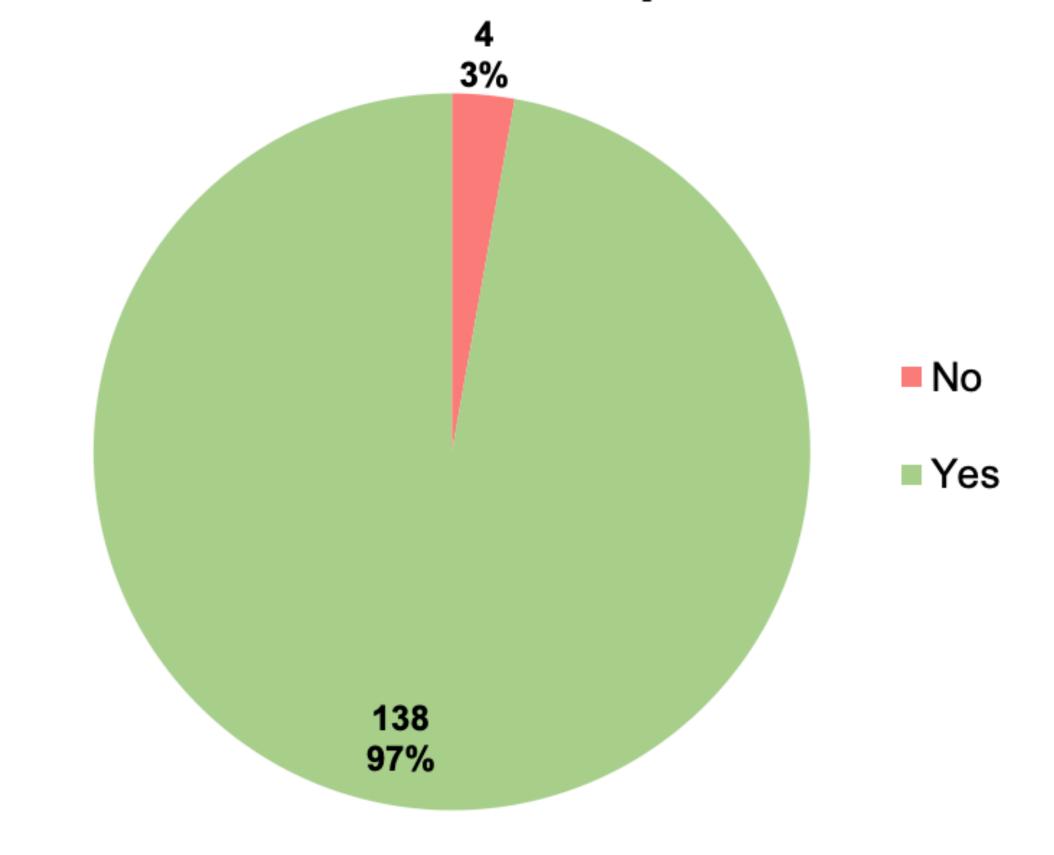

#### Did you recently file a report with the Madison Police Department?

| Row Labels  | Count of Answer # | Percentage |
|-------------|-------------------|------------|
| No          | 4                 | 2.82%      |
| Yes         | 138               | 97.18%     |
| Grand Total | 142               | 100.00%    |