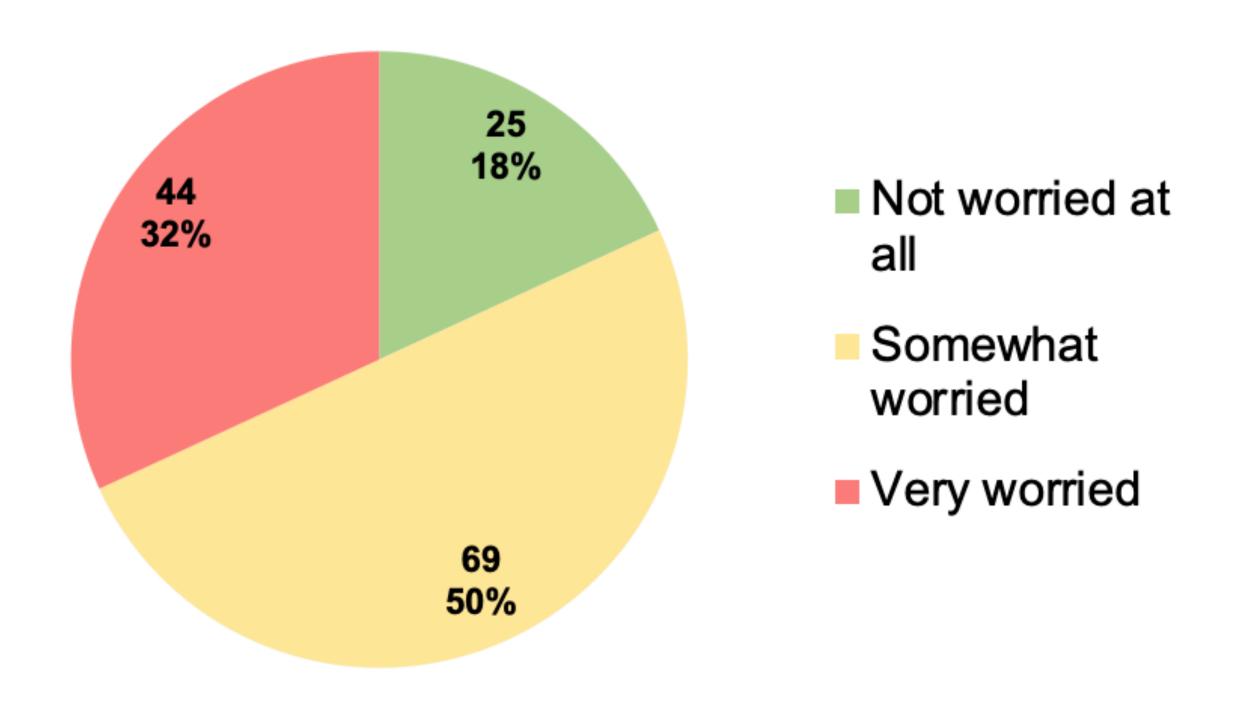

## How worried are you with property crime (burglaries, stolen cars, theft from autos) in your neighborhood?

| Row Labels         | Count of Answer # | Percentage |
|--------------------|-------------------|------------|
| Not worried at all | 25                | 18.12%     |
| Somewhat worried   | 69                | 50.00%     |
| Very worried       | 44                | 31.88%     |
| <b>Grand Total</b> | 138               | 100.00%    |