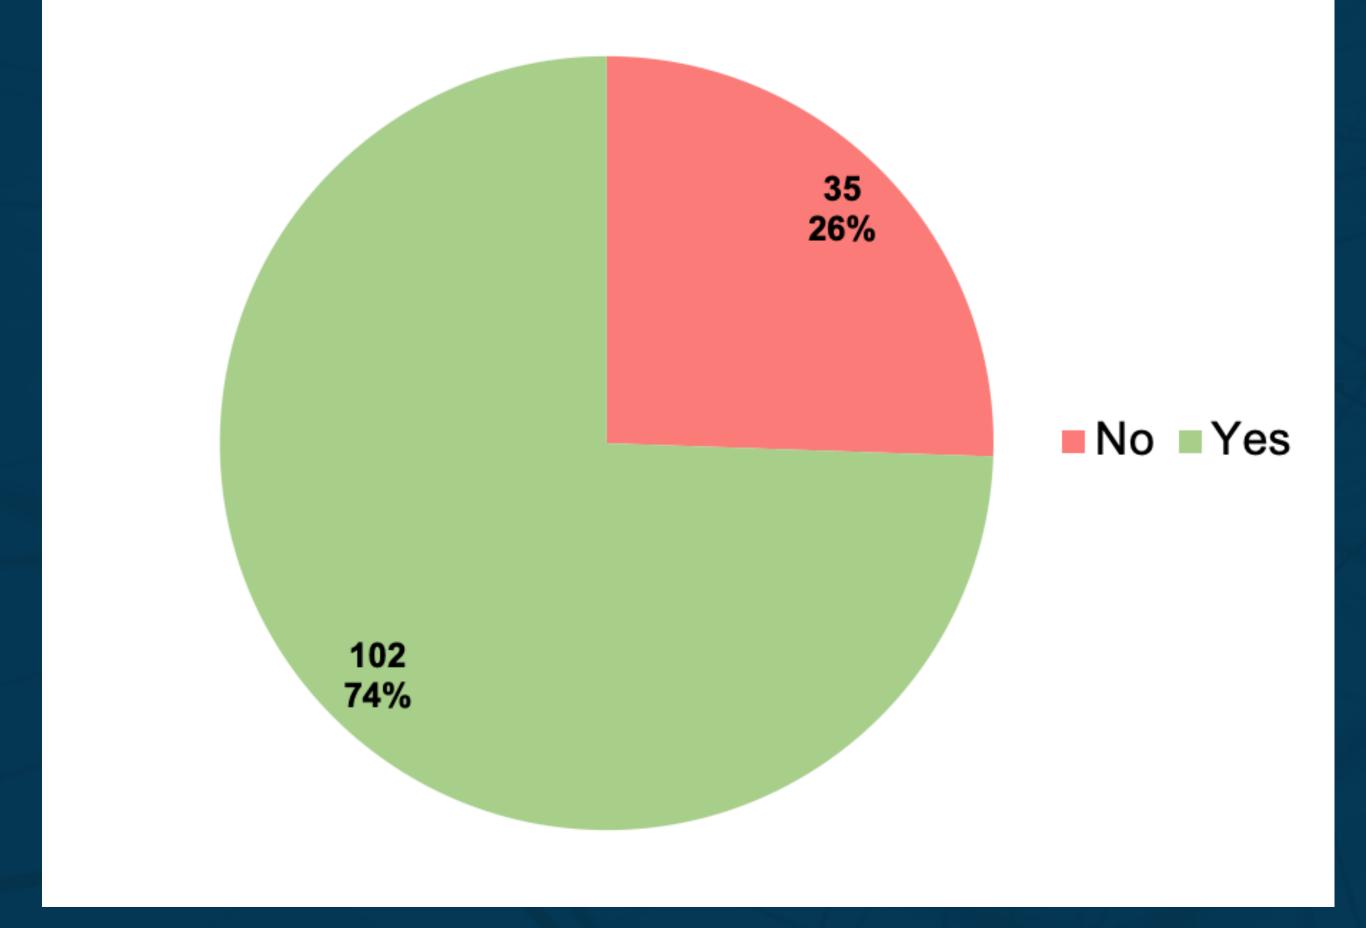

## Did you find the electronic correspondence sent by the Madison Police Department helpful?

| Row Labels         | Count of Answer # | Percentage |
|--------------------|-------------------|------------|
| No                 | 35                | 25.55%     |
| Yes                | 102               | 74.45%     |
| <b>Grand Total</b> | 137               | 100.00%    |