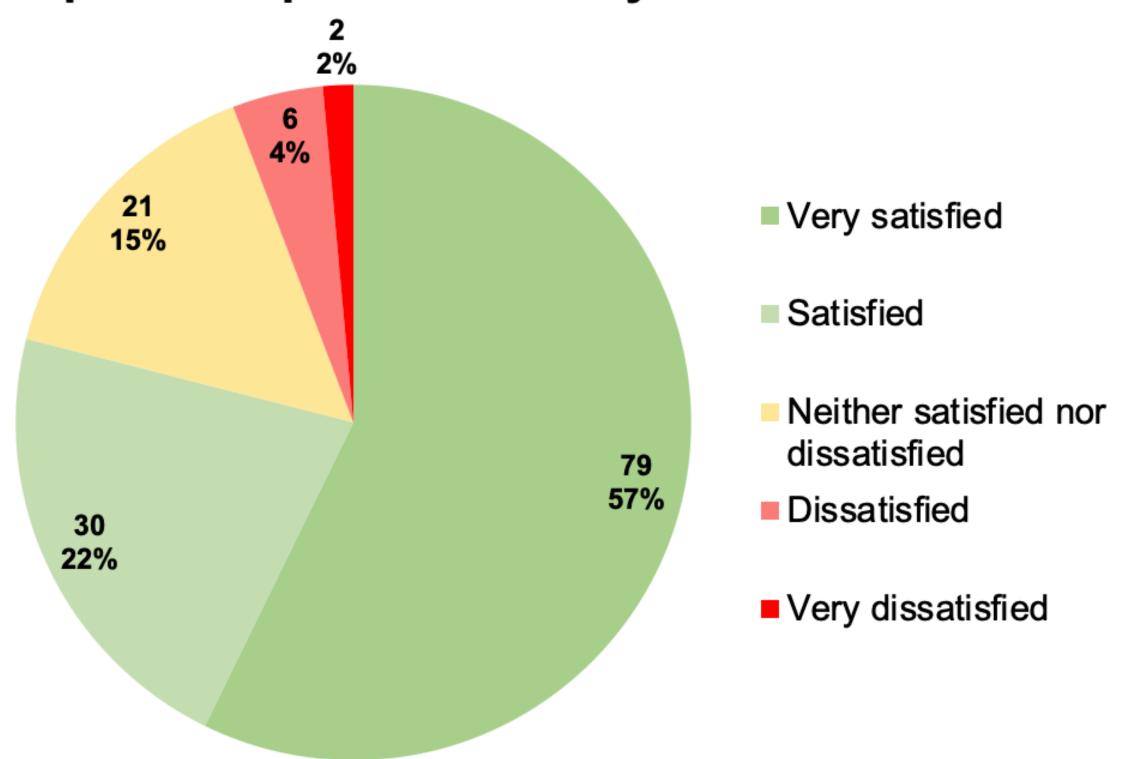

### How satisfied were you with the professionalism of the Madison Police Department personnel that you interacted with?

| Row Labels            | Count of Answer # | Percentage |
|-----------------------|-------------------|------------|
| Very satisfied        | 79                | 57.25%     |
| Satisfied             | 30                | 21.74%     |
| Neither satisfied nor | 21                | 15.22%     |
| dissatisfied          | 21                | 13.22/0    |
| Dissatisfied          | 6                 | 4.35%      |
| Very dissatisfied     | 2                 | 1.45%      |
| <b>Grand Total</b>    | 138               | 100.00%    |