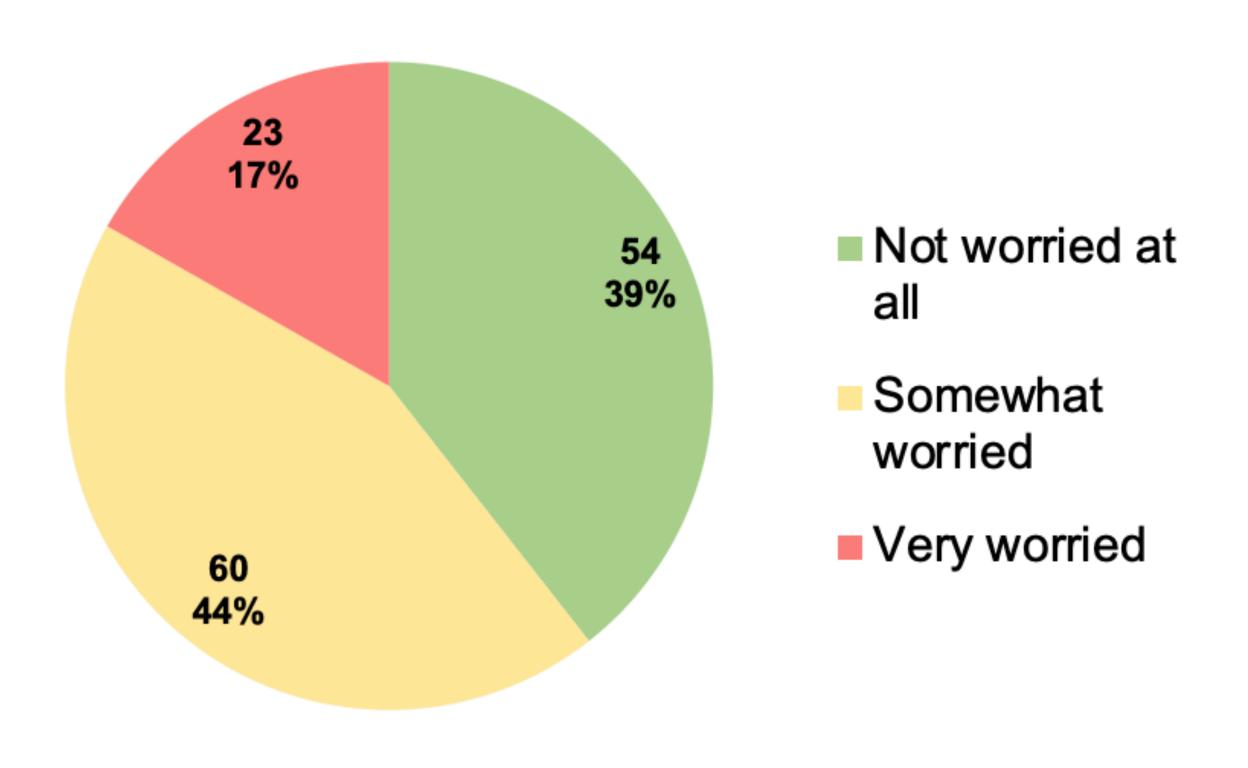

# How worried are you with violent crime (batteries, guns, robberies, sexual assaults) in your neighborhood?

| Row Labels         | Count of Answer # | Percentages |
|--------------------|-------------------|-------------|
| Not worried at all | 54                | 39.42%      |
| Somewhat worried   | 60                | 43.80%      |
| Very worried       | 23                | 16.79%      |
| Grand Total        | 137               | 100.00%     |