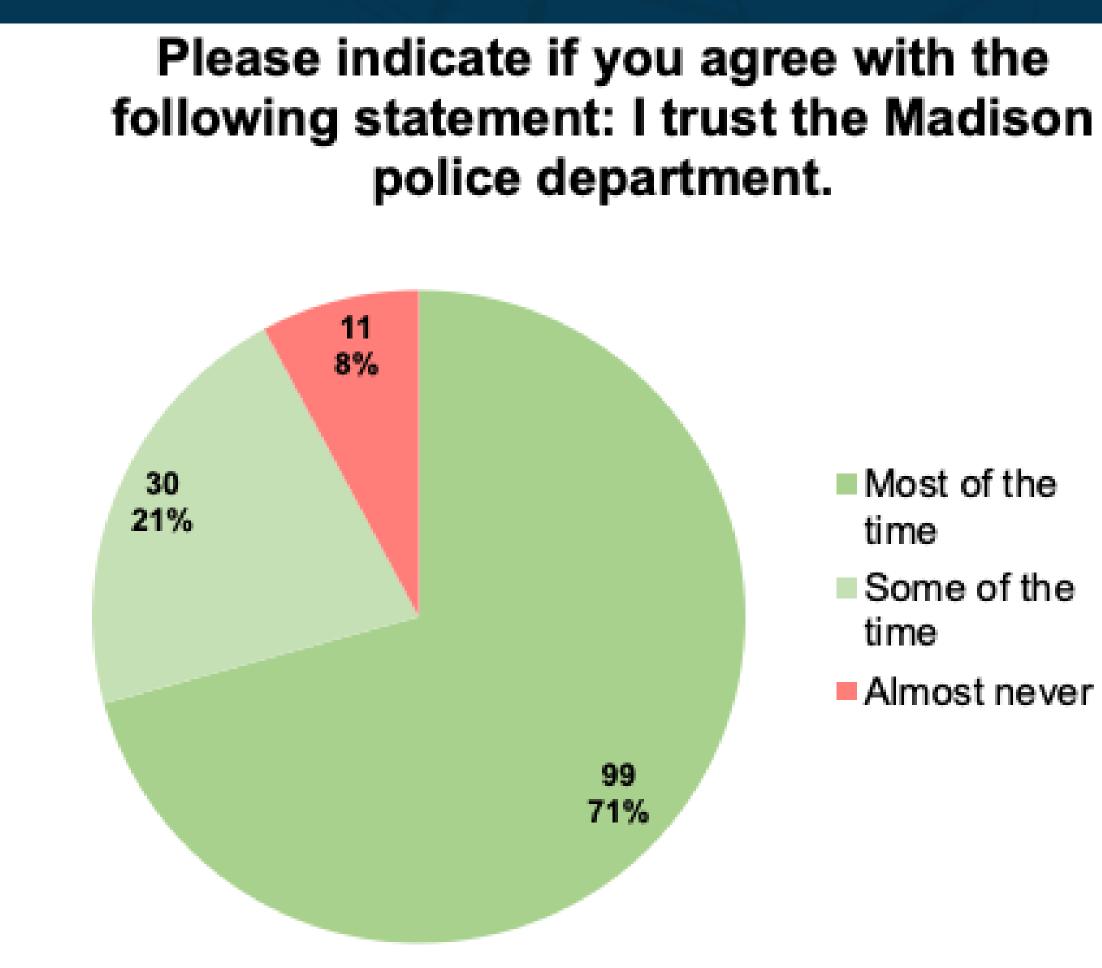

| Row Labels       | Count of Answer # | Percentage |
|------------------|-------------------|------------|
| Most of the time | 99                | 70.        |
| Some of the time | 30                | 21.4       |
| Almost never     | 11                | 7.8        |
| Grand Total      | 140               | 100.       |
|                  |                   |            |