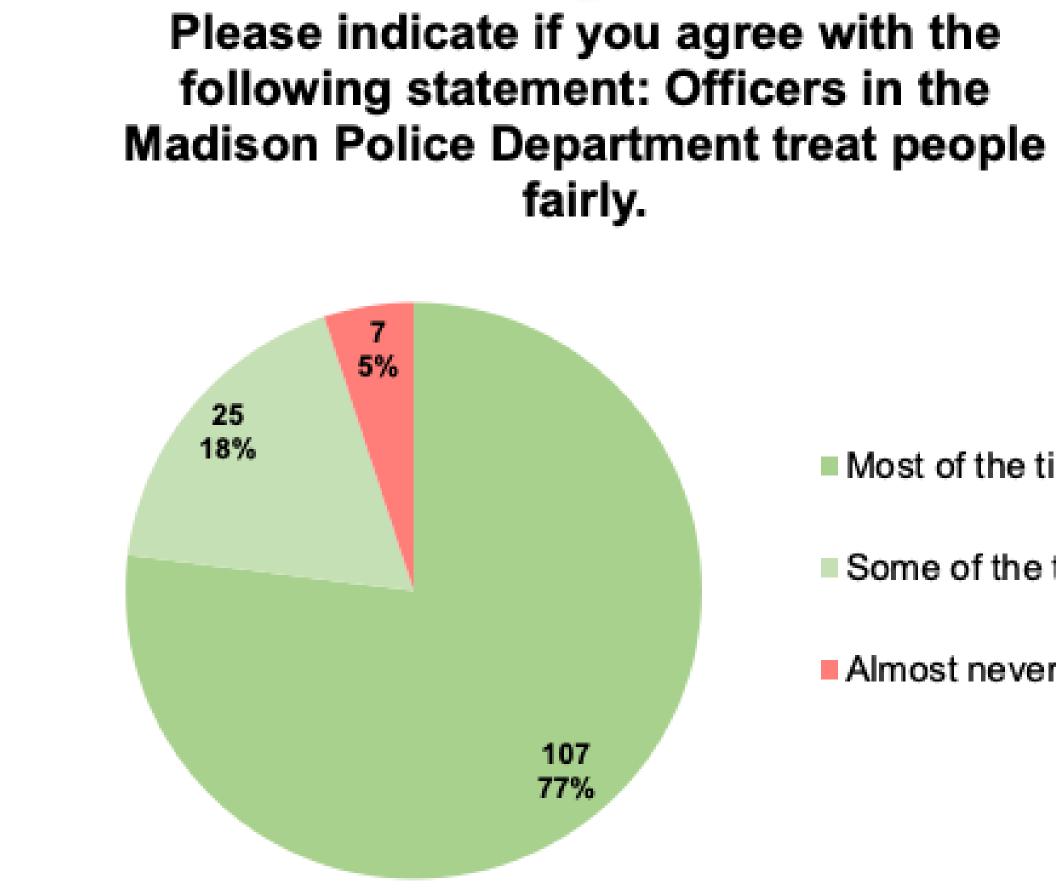

Most of the time

Some of the time

Almost never

| Row Labels       | <b>Count of Answer #</b> | Percentage |
|------------------|--------------------------|------------|
| Most of the time | 107                      | 7          |
| Some of the time | 25                       | 1          |
| Almost never     | 7                        |            |
| Grand Total      | 139                      | 10         |