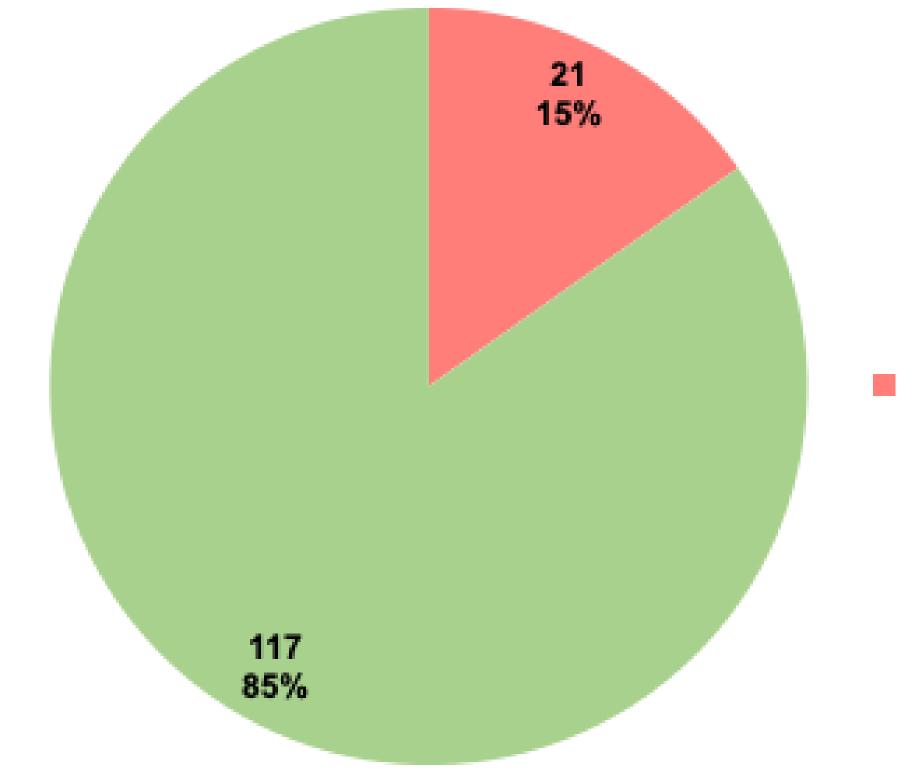

# Did you find the electronic correspondence sent by the Madison Police Department helpful?

## **Row Labels** Count of Answer # Percentage No 21 Yes 117 **Grand Total** 138

No Yes

| he |
|----|
|----|

| Row Labels      | Count of Answer # | Percentage |
|-----------------|-------------------|------------|
| Extremely Safe  | 37                | 26.        |
| Safe            | 56                | 40.        |
| Neither Safe or |                   |            |
| Unsafe          | 24                | 17.        |
| Not Safe        | 14                | 10.        |
| Not Safe at All | 8                 | 5.         |
| Grand Total     | 139               | 100.       |