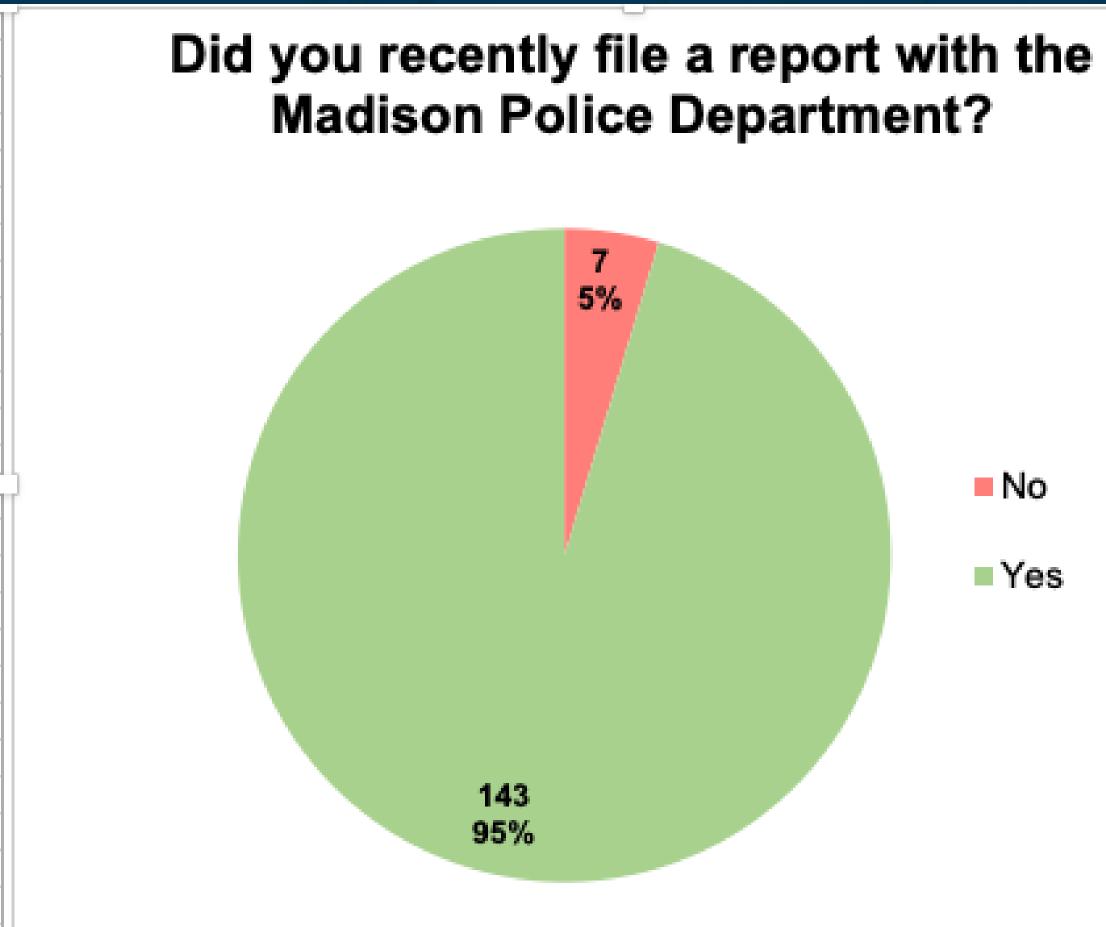

# www.madisonpolice.com

No

Yes

| Grand Total | 150               | 100.       |
|-------------|-------------------|------------|
| Yes         | 143               | 95.        |
| No          | 7                 | 4.         |
| Row Labels  | Count of Answer # | Percentage |