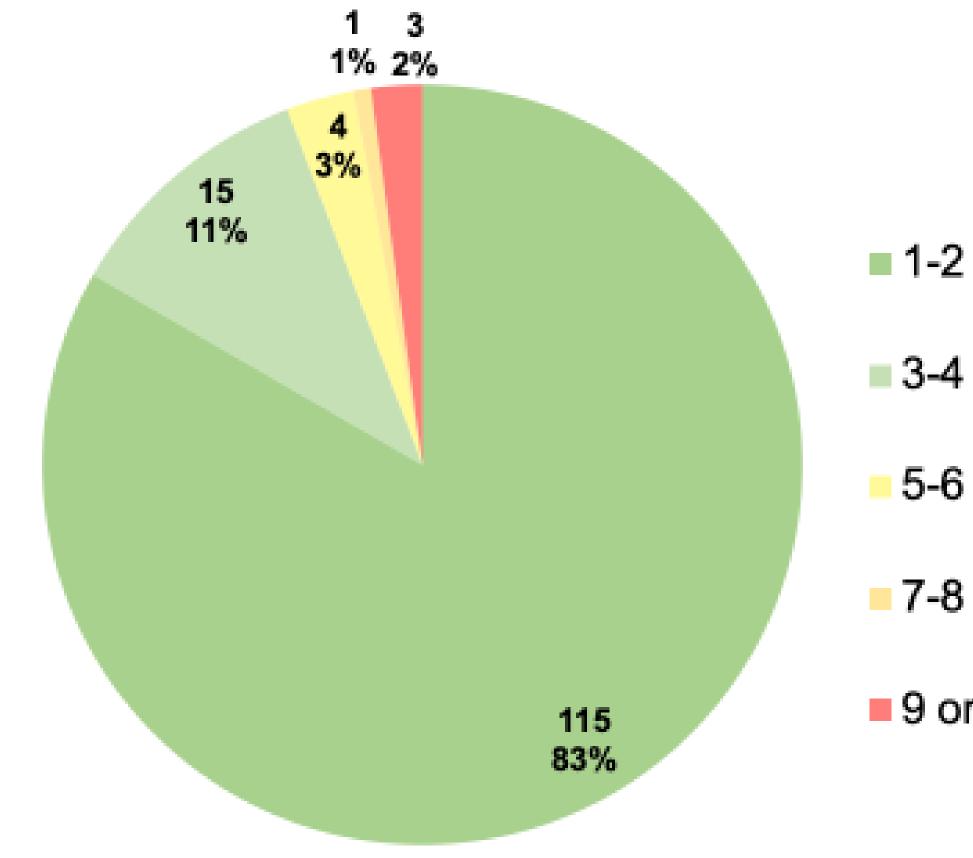

# How many times in the past year have you had contact with the Madison **Police Department?**

9 or more

| Row Labels  | Count of Answer # | Percentage |
|-------------|-------------------|------------|
| 1-2         | 115               | 83.        |
| 3-4         | 15                | 10.3       |
| 5-6         | 4                 | 2.9        |
| 7-8         | 1                 | 0.         |
| 9 or more   | 3                 | 2.         |
| Grand Total | 115               | 83.        |