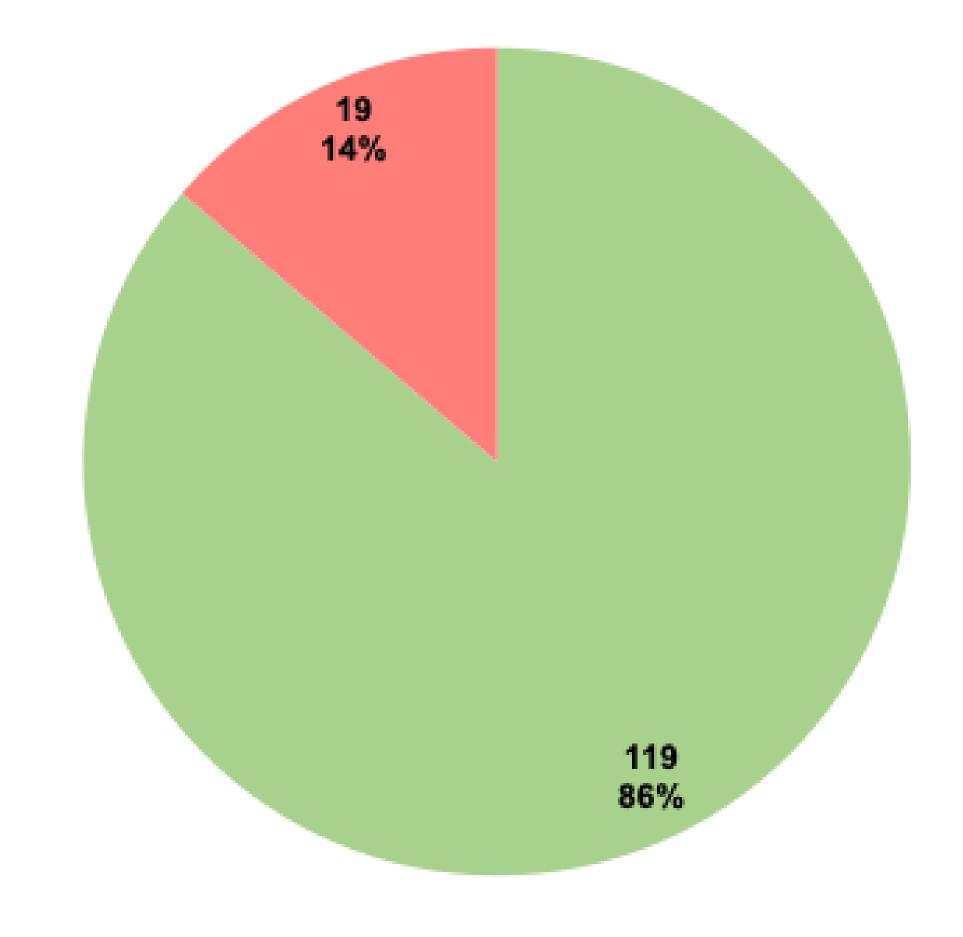

# The officer sufficiently explained his or her actions and procedures.

## Agree

Disagree

| Row Labels  | Count of Answer # | Percentage |
|-------------|-------------------|------------|
| Agree       | 119               | 86.        |
| Disagree    | 19                | 13.        |
| Grand Total | 138               | 100.       |