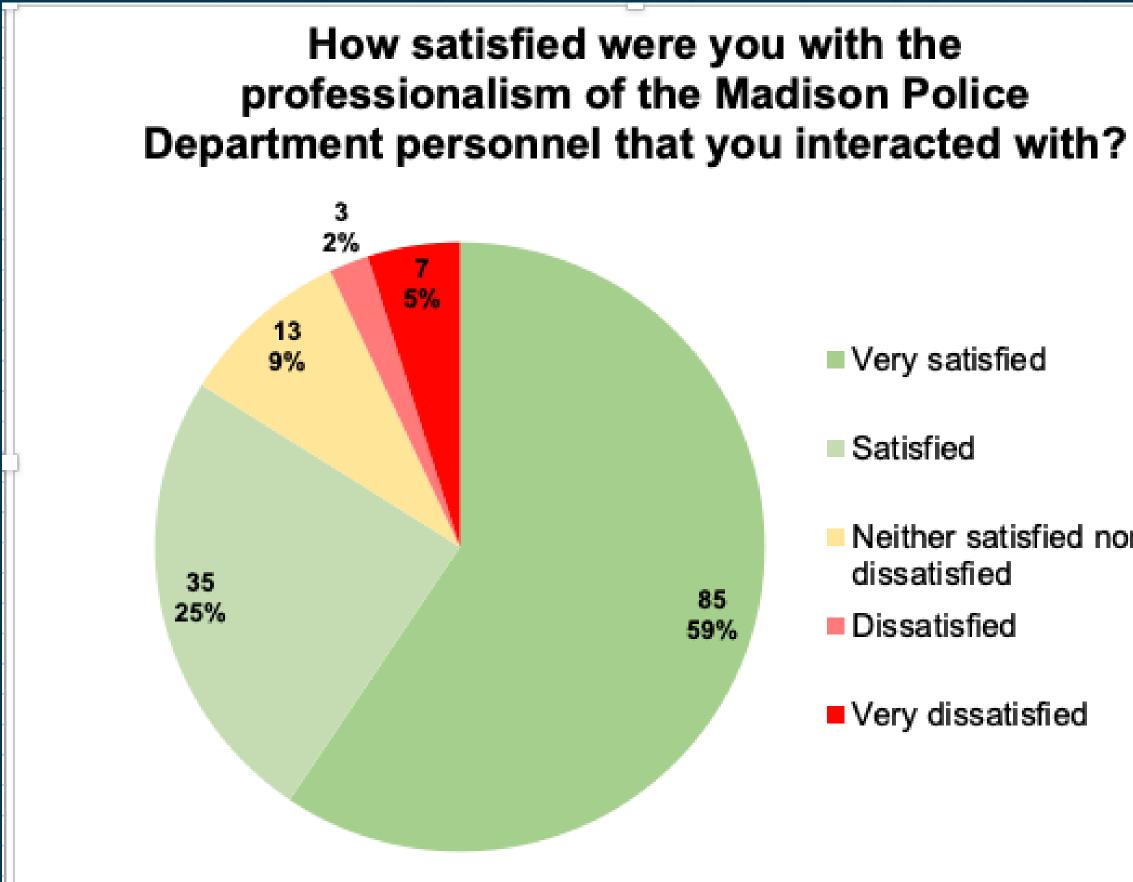

Very satisfied

Neither satisfied nor dissatisfied

Dissatisfied

Very dissatisfied

| Row Labels                         | Count of<br>Answer # | Percentage |
|------------------------------------|----------------------|------------|
| Very satisfied                     | 85                   | 59.        |
| Satisfied                          | 35                   | 24.        |
| Neither satisfied nor dissatisfied | 13                   | 9.         |
| Dissatisfied                       | 3                    | 2.         |
| Very dissatisfied                  | 7                    | 4.         |
| Grand Total                        | 143                  | 100        |