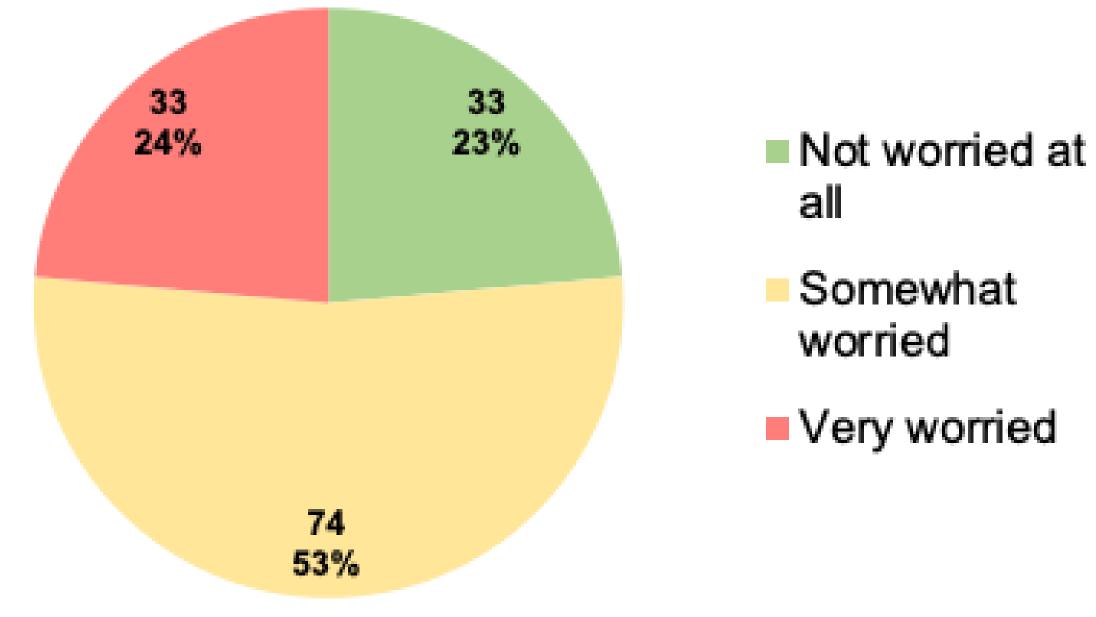

# How worried are you with property crime (burglaries, stolen cars, theft from autos) in your neighborhood?

| Row Labels         | Count of Answer # | Percentage |
|--------------------|-------------------|------------|
| Not worried at all | 33                | 23.        |
| Somewhat worried   | 74                | 52.        |
| Very worried       | 33                | 23.        |
| Grand Total        | 140               | 100.       |