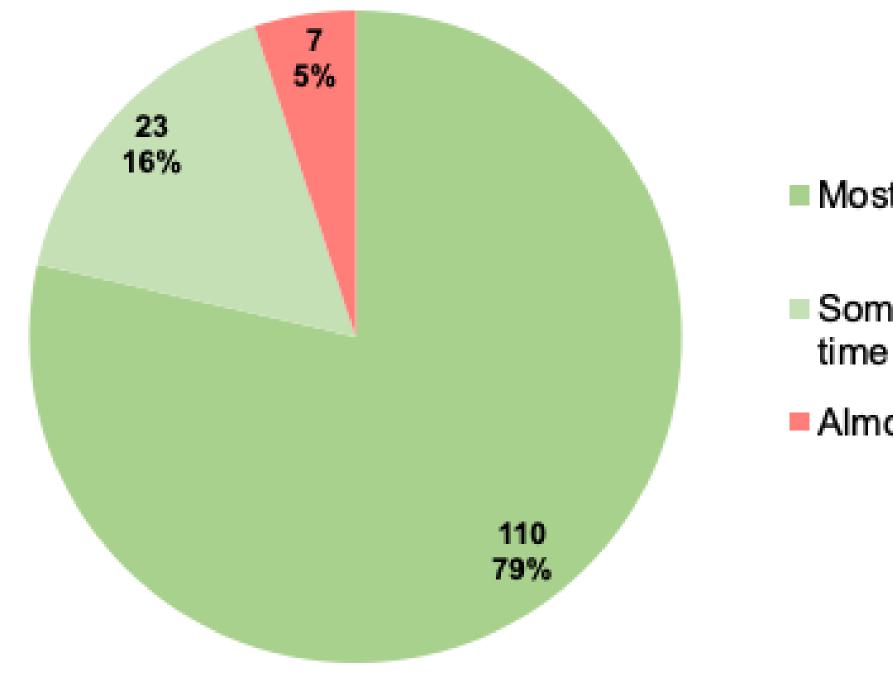

# Please indicate if you agree with the following statement: Officers in the Madison Police Department show concern for community members.

Most of the time

Some of the

Almost never

| Row Labels       | <b>Count of Answer #</b> | Percentage |
|------------------|--------------------------|------------|
| Most of the time | 110                      | 78         |
| Some of the time | 23                       | 16         |
| Almost never     | 7                        | 5          |
| Grand Total      | 140                      | 100        |