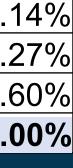

# Please indicate if you agree with the following statement: Officers in the Madison Police Department are responsive to the concerns of the community.

Some of the time

| Row Labels       | Count of Answer # | Percentage |
|------------------|-------------------|------------|
| Most of the time | 95                | 69.34%     |
| Some of the time | 34                | 24.82%     |
| Almost never     | 8                 | 5.84%      |
| Grand Total      | 137               | 100.00%    |