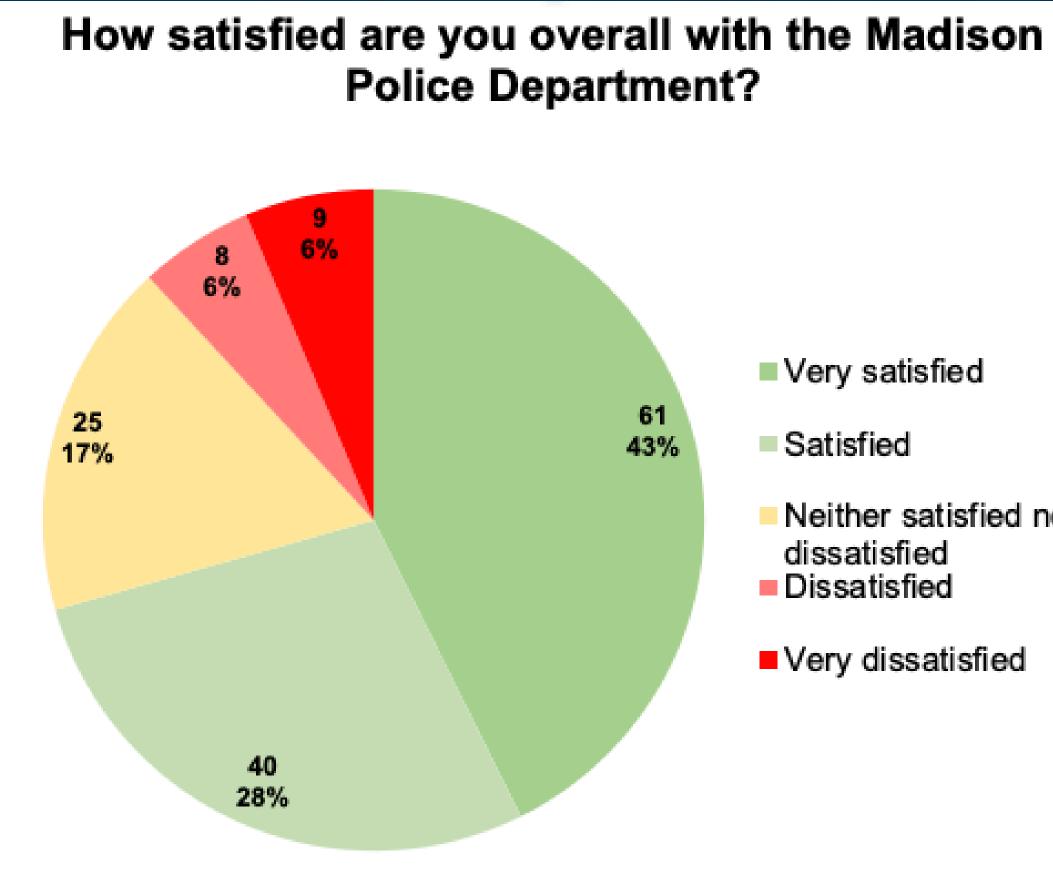

Very satisfied

Satisfied

Neither satisfied nor dissatisfied Dissatisfied

Very dissatisfied

| Row Labels        | Count of<br>Answer # | Percentage |
|-------------------|----------------------|------------|
| Very satisfied    | 61                   | 42.        |
| Satisfied         | 40                   | 27.        |
| Neither satisfied |                      |            |
| nor dissatisfied  | 25                   | 17.        |
| Dissatisfied      | 8                    | 5.         |
| Very dissatisfied | 9                    | 6.         |
| Grand Total       | 143                  | 100.       |