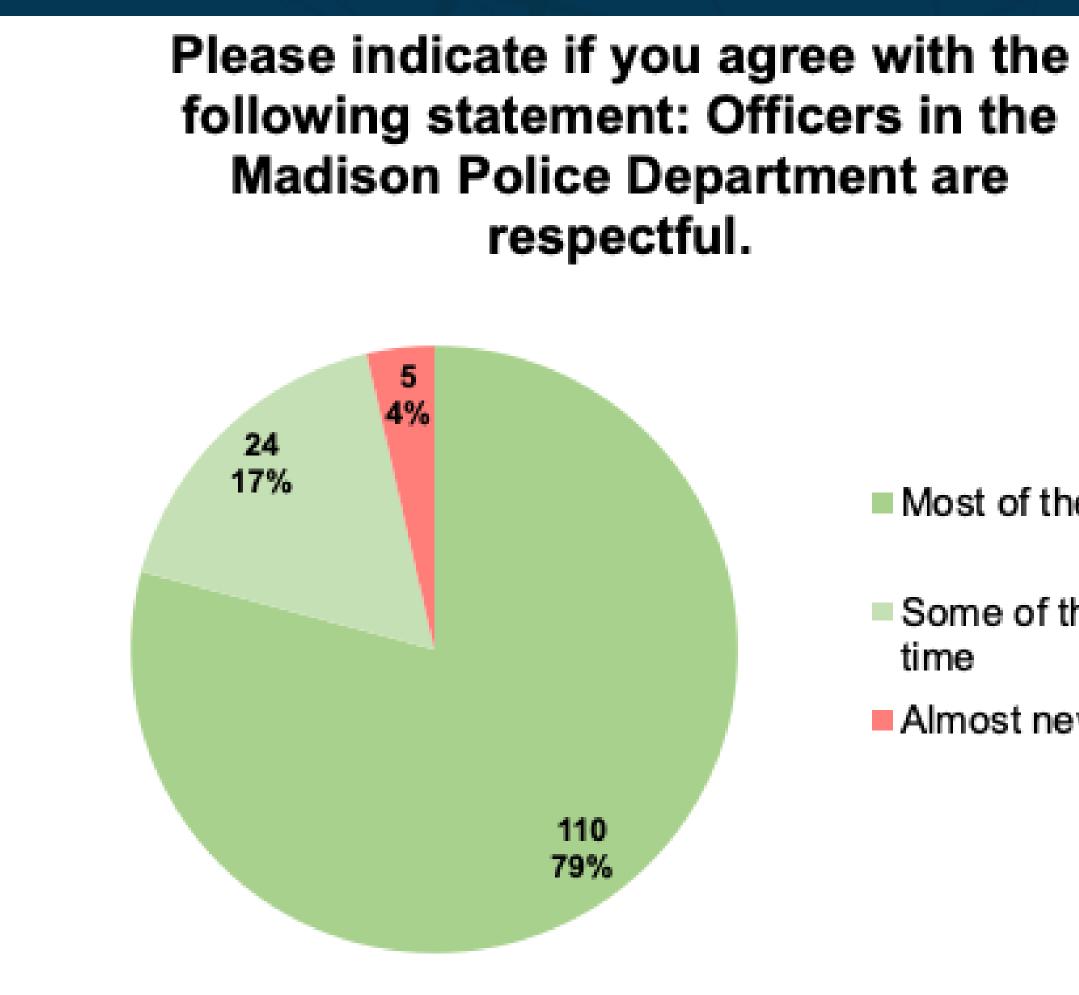

Most of the time

Some of the

Almost never

| Row Labels       | Count of Answer # | Percentage |
|------------------|-------------------|------------|
| Most of the time | 110               | 79.        |
| Some of the time | 24                | 17.        |
| Almost never     | 5                 | 3.         |
| Grand Total      | 139               | 100.       |