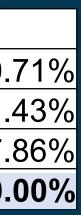

| Row Labels       | Count of Answer # | Percentage |
|------------------|-------------------|------------|
| Most of the time | 99                | 70.        |
| Some of the time | 30                | 21.4       |
| Almost never     | 11                | 7.8        |
| Grand Total      | 140               | 100.       |
|                  |                   |            |