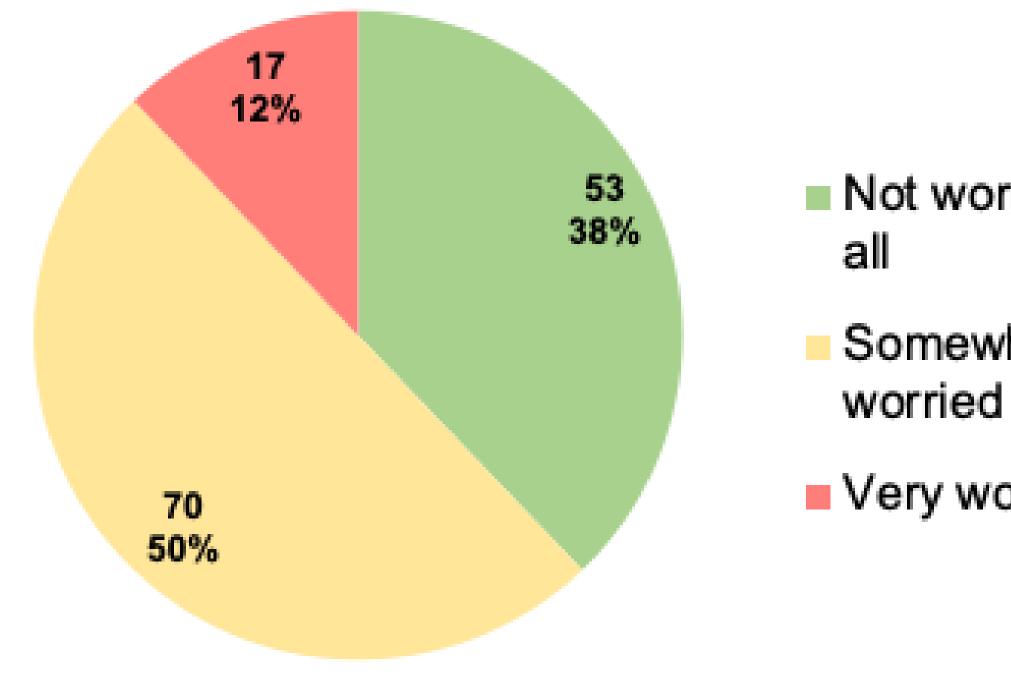

# How worried are you with violent crime (batteries, guns, robberies, sexual assaults) in your neighborhood?

# Not worried at

Somewhat

Very worried

| Row Labels         | Count of Answer # | Percentages |
|--------------------|-------------------|-------------|
| Not worried at all | 53                | 37.         |
| Somewhat worried   | 70                | 50.         |
| Very worried       | 17                | 12.         |
| Grand Total        | 140               | 100.        |
|                    |                   |             |