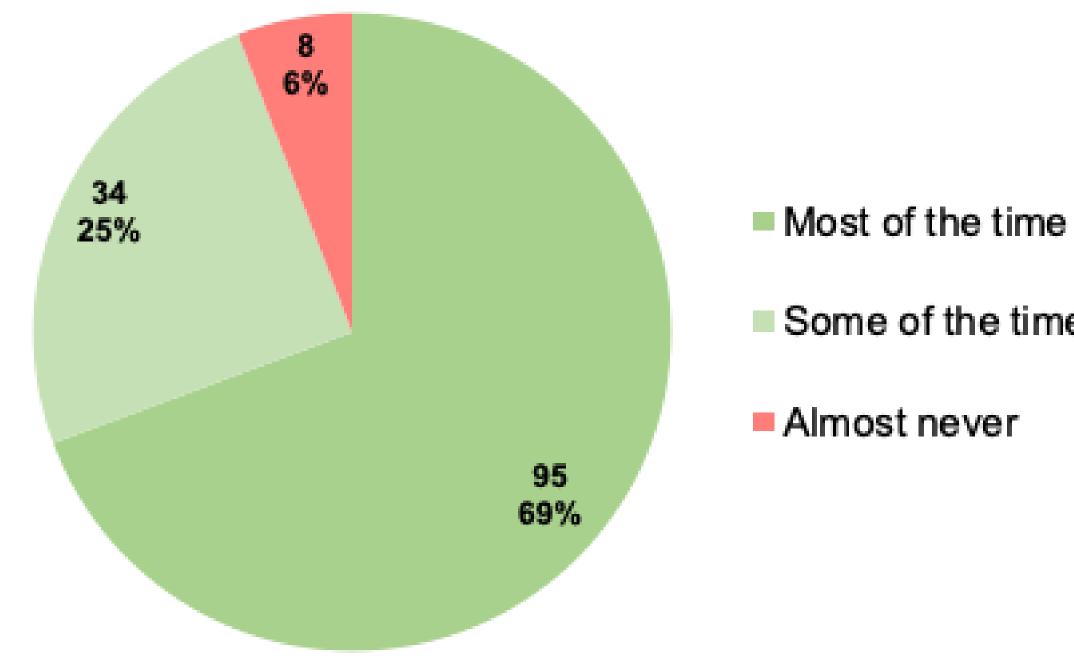

# Please indicate if you agree with the following statement: Officers in the Madison Police Department are responsive to the concerns of the community.

Some of the time

| Row Labels       | Count of Answer # | Percentage |
|------------------|-------------------|------------|
| Most of the time | 95                | 69.34%     |
| Some of the time | 34                | 24.82%     |
| Almost never     | 8                 | 5.84%      |
| Grand Total      | 137               | 100.00%    |