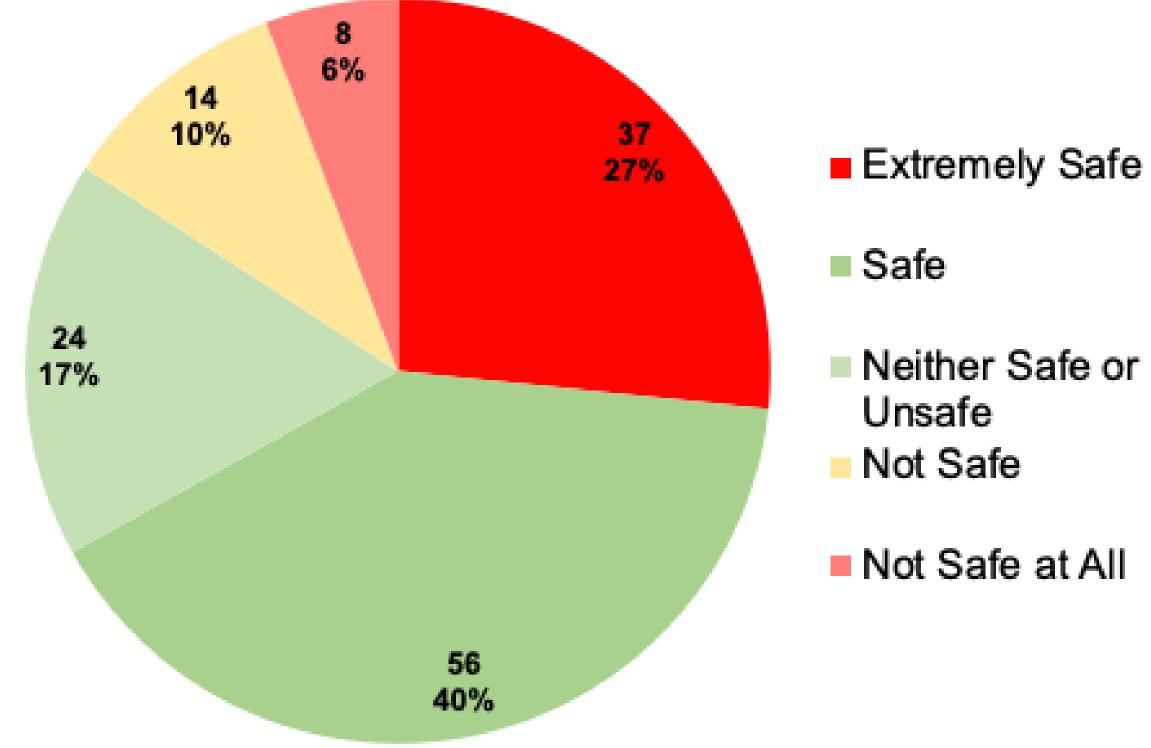

## **Row Labels** Count of Answer # Percentage No 21 Yes 117 **Grand Total** 138

No Yes

| he |
|----|
|----|

| Row Labels      | Count of Answer # | Percentage |
|-----------------|-------------------|------------|
| Extremely Safe  | 37                | 26.        |
| Safe            | 56                | 40.        |
| Neither Safe or |                   |            |
| Unsafe          | 24                | 17.        |
| Not Safe        | 14                | 10.        |
| Not Safe at All | 8                 | 5.         |
| Grand Total     | 139               | 100.       |