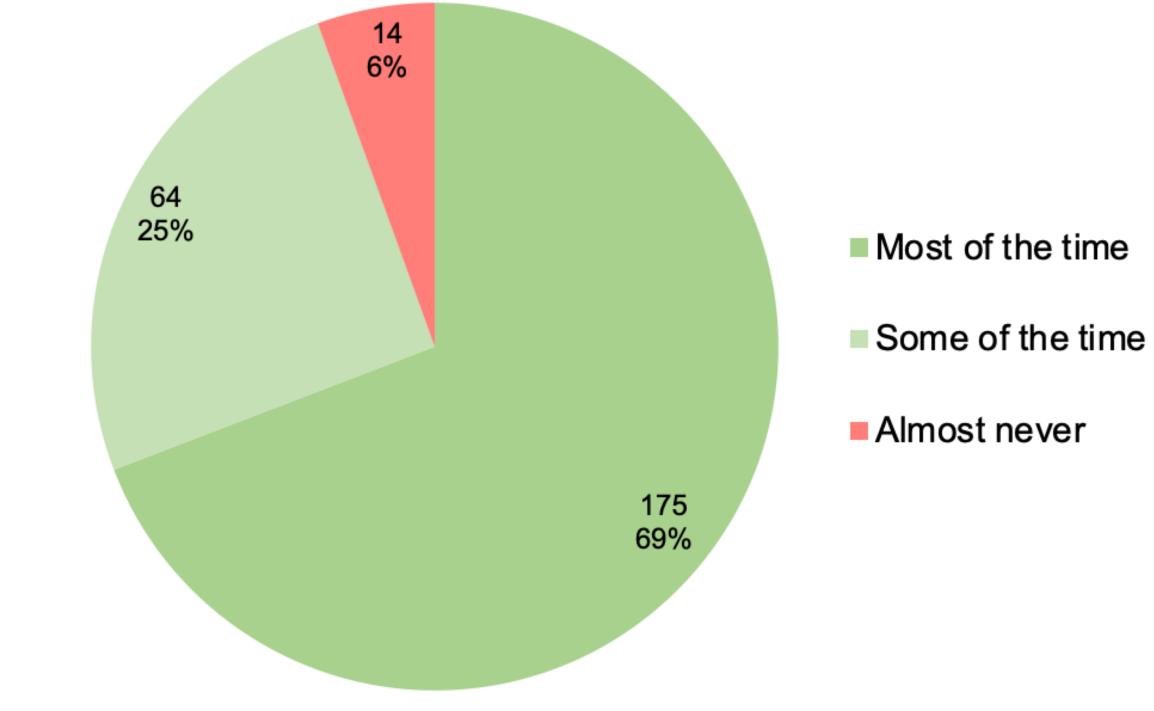

Please indicate if you agree with the following statement: Officers in the Madison Police Department are responsive to the concerns of the community.

| Row Labels       | Count of Answer # | Percentage |
|------------------|-------------------|------------|
| Most of the time | 175               | 69.17%     |
| Some of the time | 64                | 25.30%     |
| Almost never     | 14                | 5.53%      |
| Grand Total      | 253               | 100.00%    |