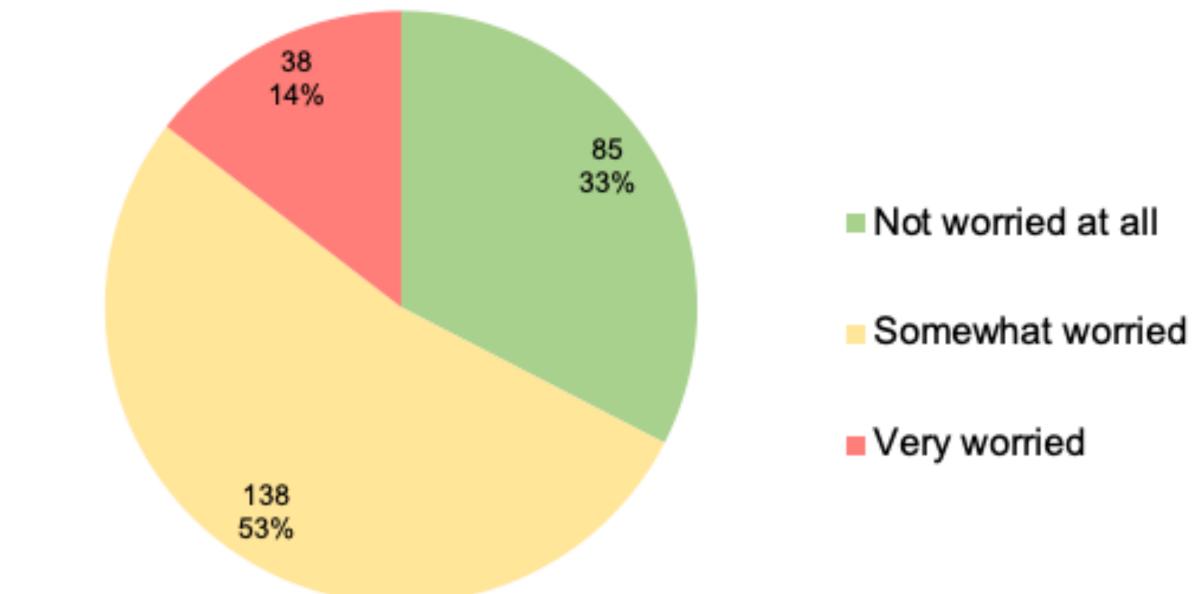

How worried are you with violent crime (batteries, guns, robberies, sexual assaults) in your neighborhood?

| Row Labels         | Count of Answer # | Percentages |
|--------------------|-------------------|-------------|
| Not worried at all | 85                | 32          |
| Somewhat worried   | 138               | 52          |
| Very worried       | 38                | 14          |
| Grand Total        | 261               | 100         |