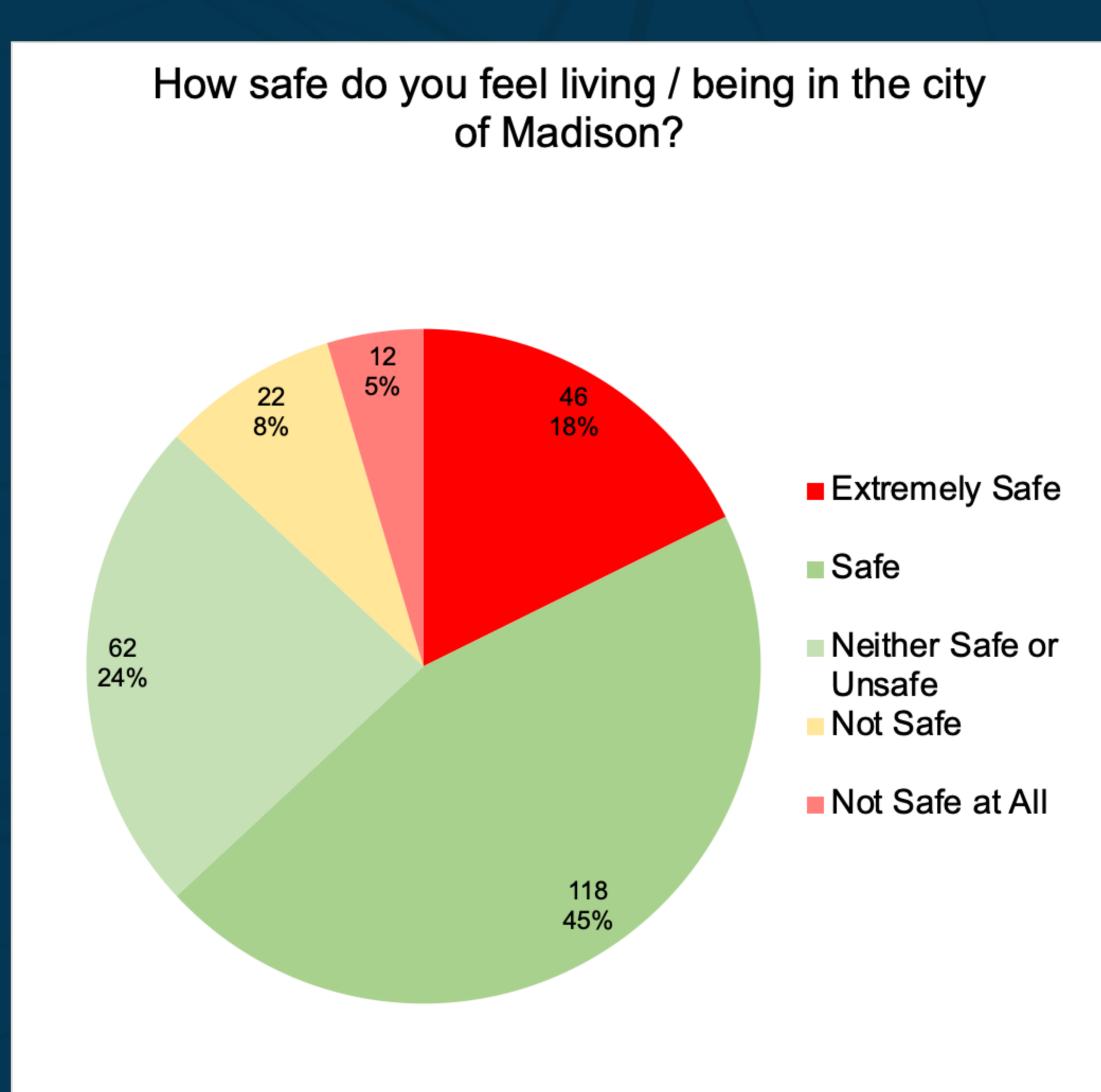

| Count of Answer # | Percentage                  |
|-------------------|-----------------------------|
| 46                | 17.                         |
| 118               | 45.                         |
| 62                | 23.                         |
| 22                | 8                           |
| 12                | 4.                          |
| 260               | 100.                        |
|                   | 46<br>118<br>62<br>22<br>12 |