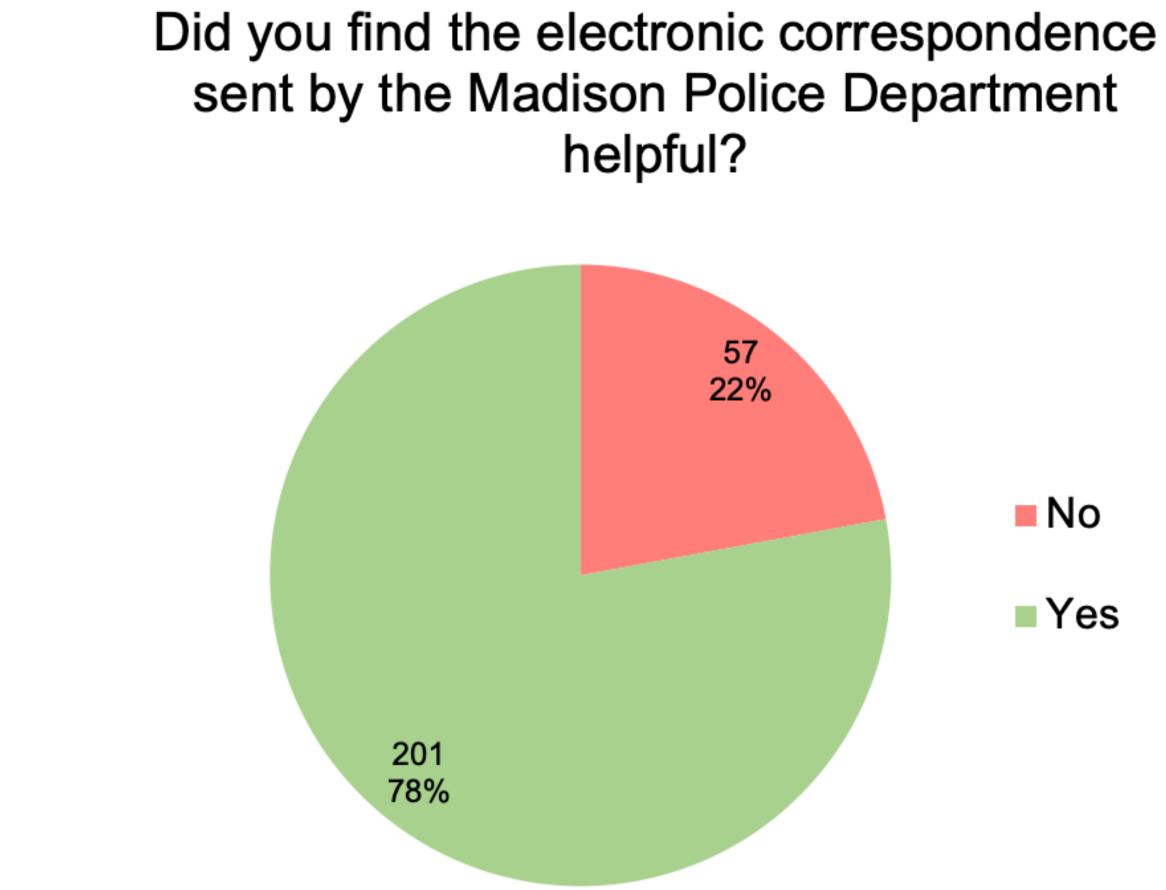

Yes

| Row Labels  | Count of Answer # | Percentage |
|-------------|-------------------|------------|
| No          | 57                |            |
| Yes         | 201               | 7          |
| Grand Total | 258               | 10         |