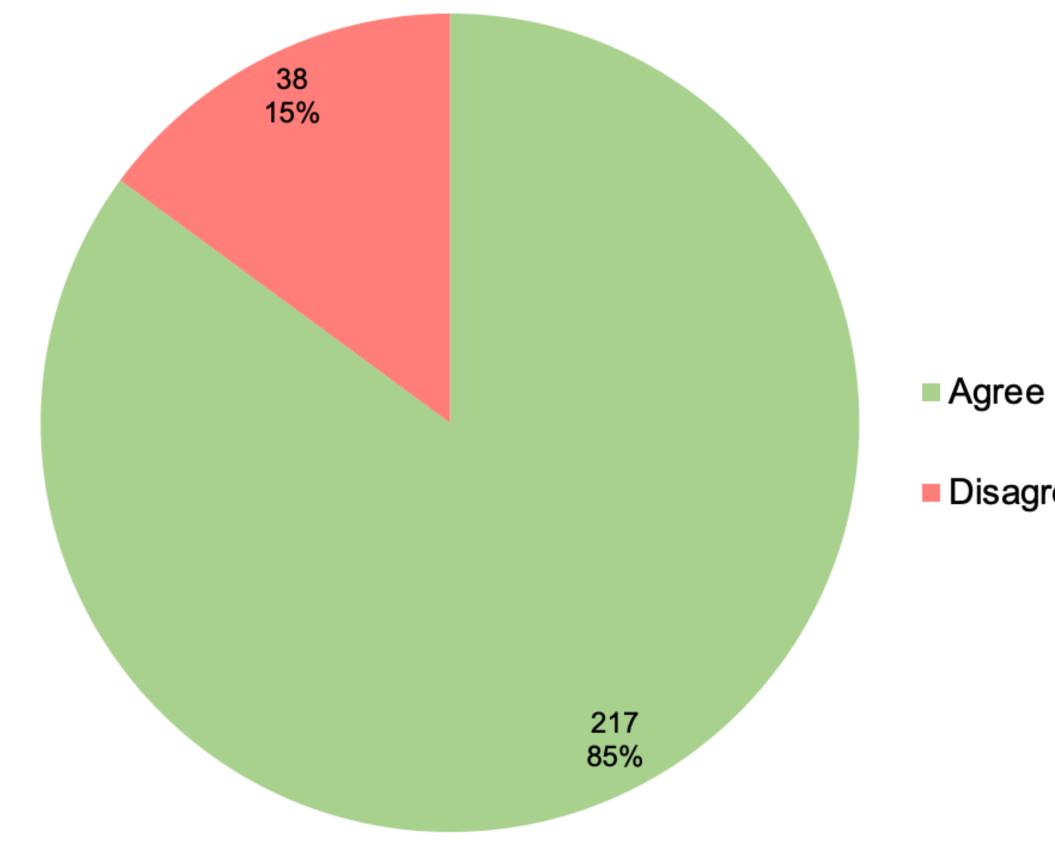

# The officer sufficiently explained his or her actions and procedures.

Disagree

| Row Labels  | <b>Count of Answer #</b> | Percentage |
|-------------|--------------------------|------------|
| Agree       | 217                      | 85.        |
| Disagree    | 38                       | 14.        |
| Grand Total | 255                      | 100.       |