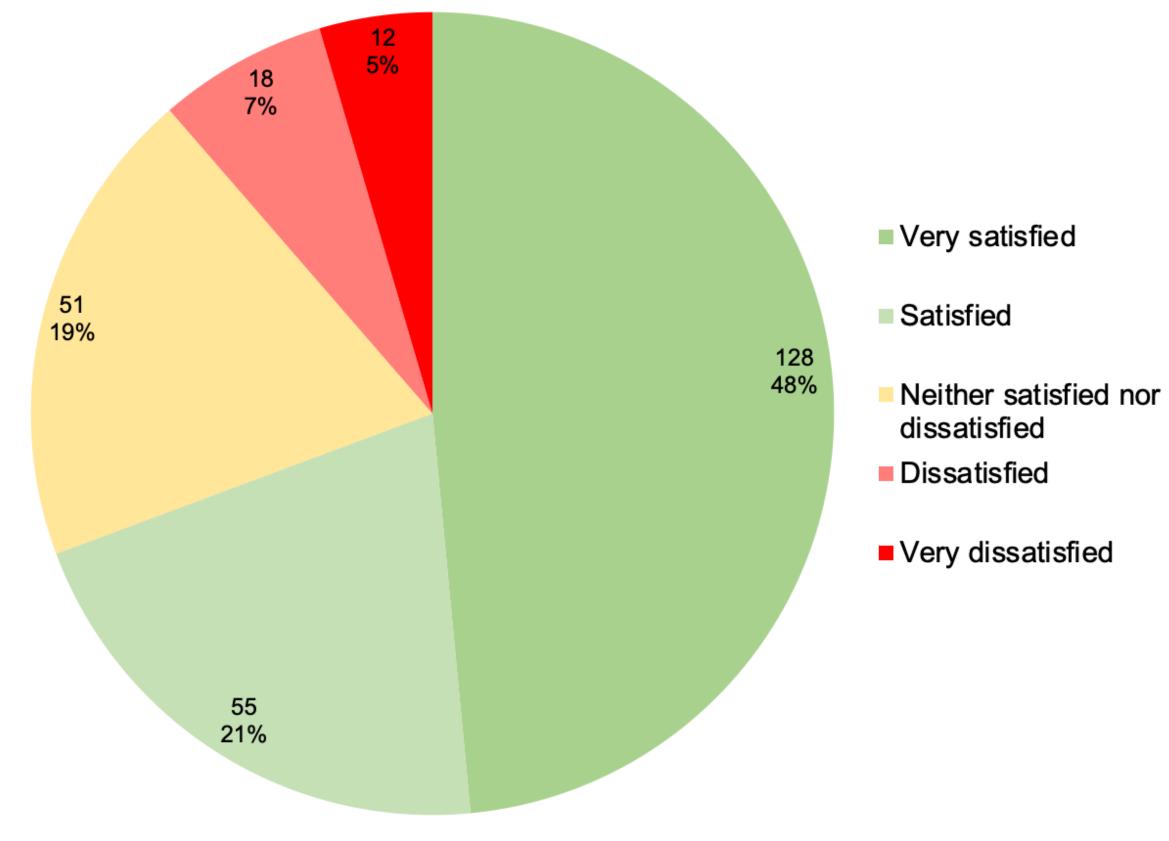

## How satisfied are you overall with the Madison Police Department?

| and the second secon |                   |            |
|-----------------------------------------------------------------------------------------------------------------|-------------------|------------|
| Row Labels                                                                                                      | Count of Answer # | Percentage |
| Very satisfied                                                                                                  | 128               | 48.4       |
| Satisfied                                                                                                       | 55                | 20.8       |
| Neither satisfied nor dissatisfied                                                                              | 51                | 19.3       |
| Dissatisfied                                                                                                    | 18                | 6.8        |
| Very dissatisfied                                                                                               | 12                | 4.         |
| Grand Total                                                                                                     | 264               | 100.       |