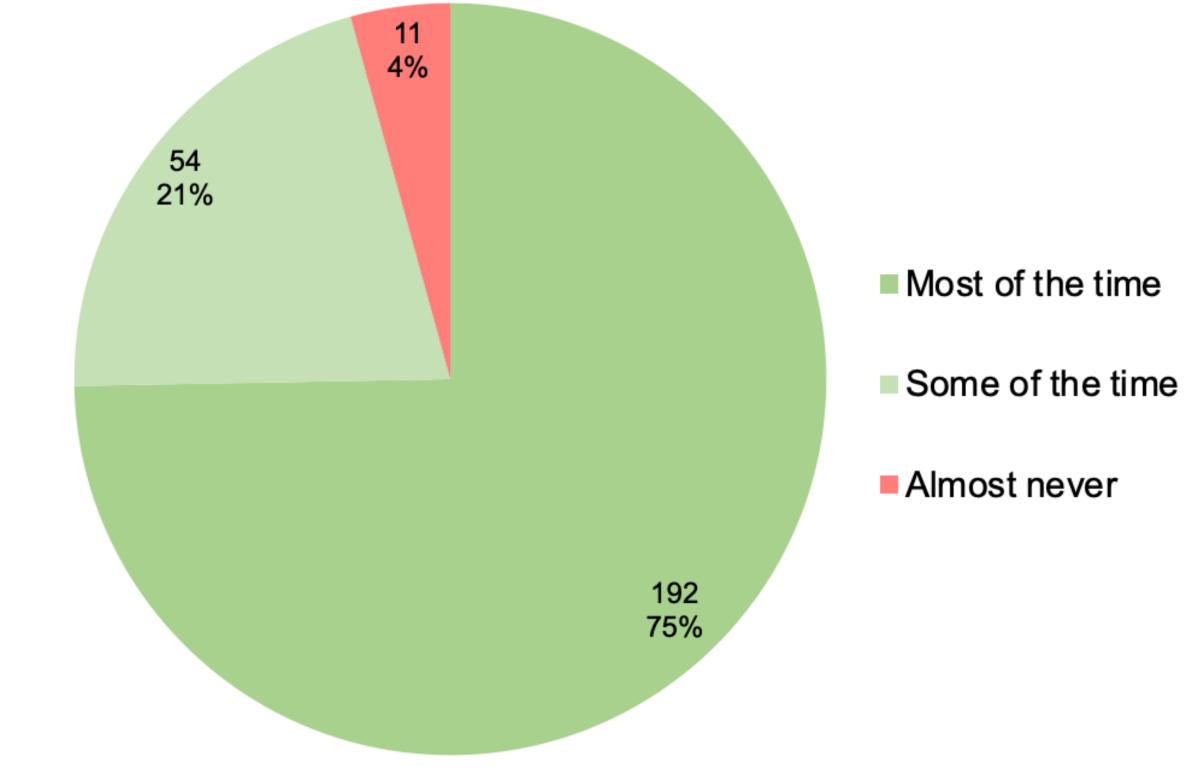

www.spidrtech.com

2.72% 0.00%

Please indicate if you agree with the following statement: Officers in the Madison Police Department show concern for community members.

| Row Labels       | <b>Count of Answer #</b> | Percentage |
|------------------|--------------------------|------------|
| Most of the time | 192                      | 74.71%     |
| Some of the time | 54                       | 21.01%     |
| Almost never     | 11                       | 4.28%      |
| Grand Total      | 257                      | 100.00%    |