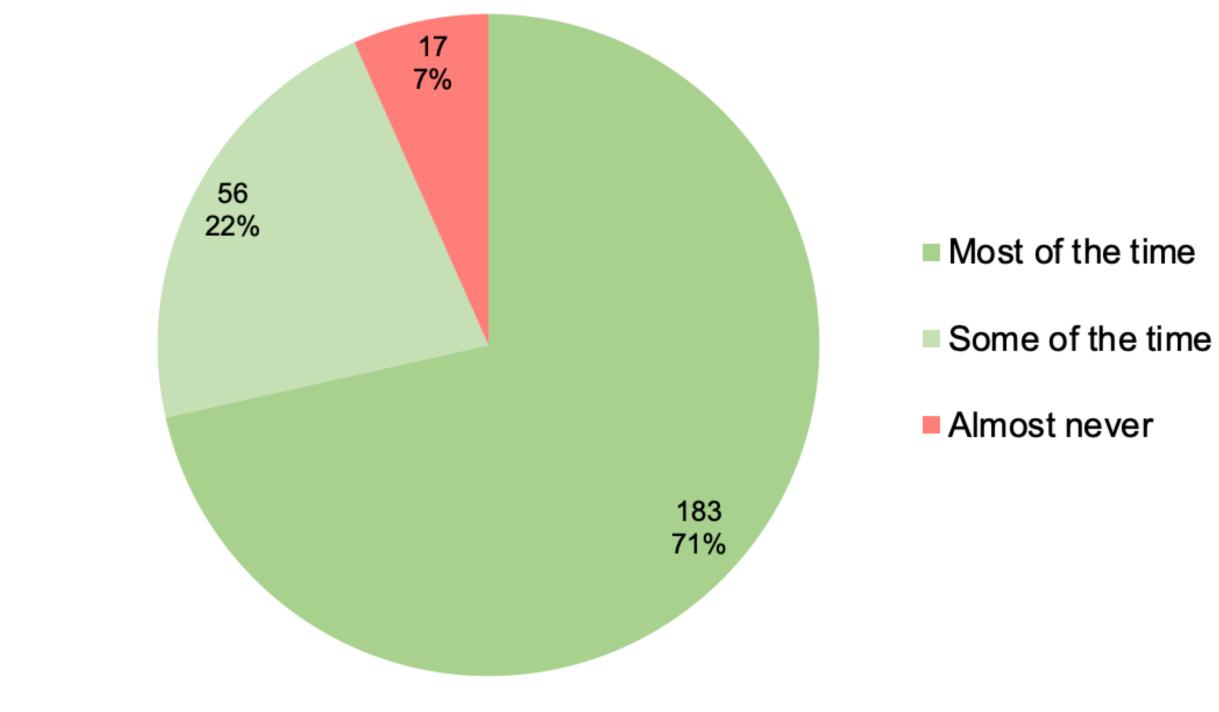

# Please indicate if you agree with the following statement: I trust the Madison police department.

| Row Labels       | Count of Answer # | Percentage |
|------------------|-------------------|------------|
| Most of the time | 183               | 7          |
| Some of the time | 56                |            |
| Almost never     | 17                |            |
| Grand Total      | 256               | 10         |