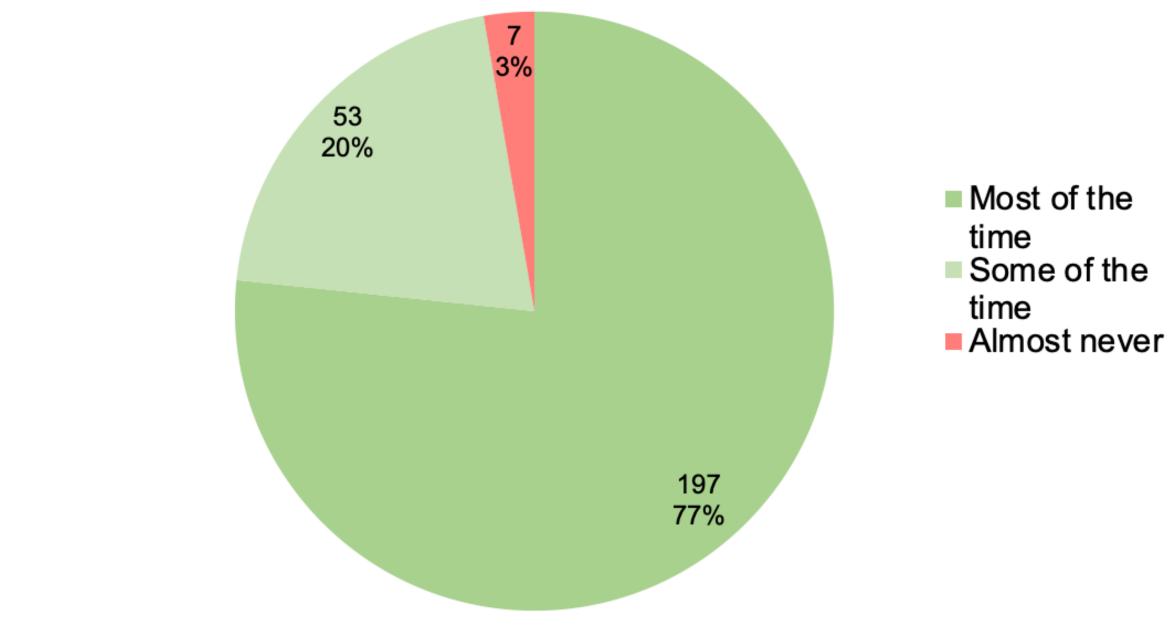

| Row Labels       | <b>Count of Answer #</b> | Percentage |
|------------------|--------------------------|------------|
| Most of the time | 197                      | 76         |
| Some of the time | 53                       | 20         |
| Almost never     | 7                        |            |
| Grand Total      | 257                      | 100        |