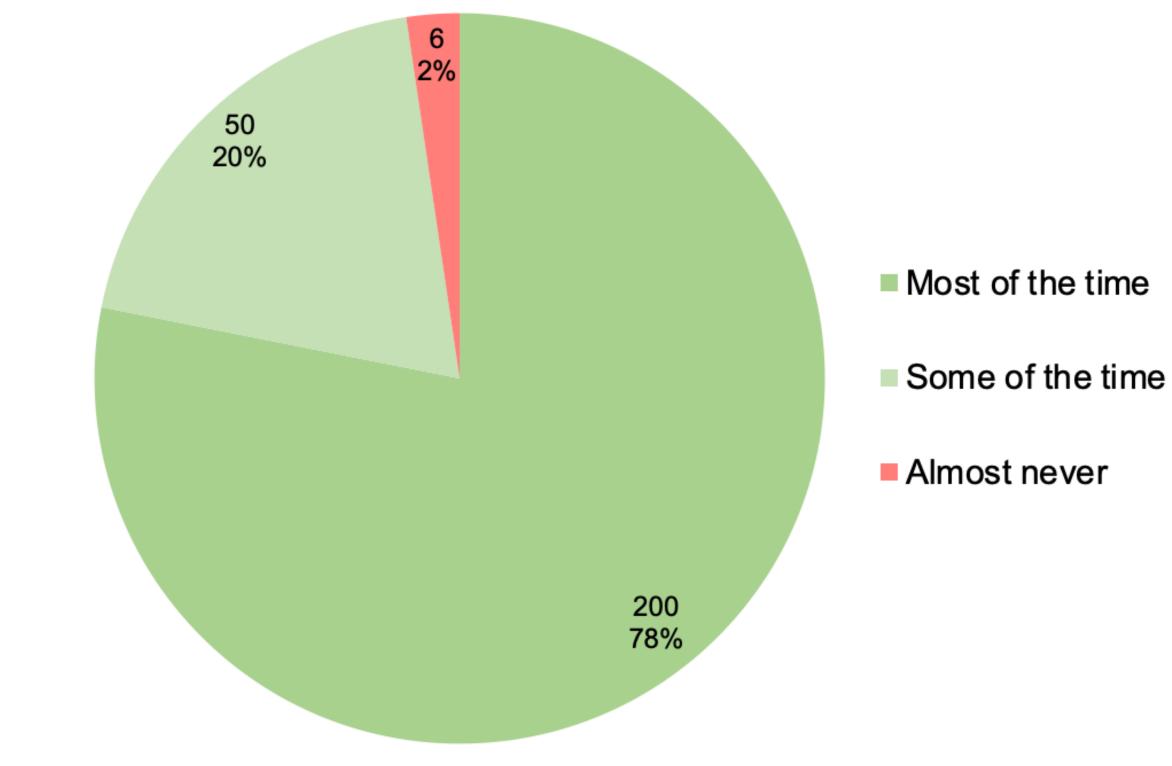

Please indicate if you agree with the following statement: Officers in the Madison Police Department are respectful.

| Row Labels       | Count of Answer # | Percentage |
|------------------|-------------------|------------|
| Most of the time | 200               | 78.13%     |
| Some of the time | 50                | 19.53%     |
| Almost never     | 6                 | 2.34%      |
| Grand Total      | 256               | 100.00%    |