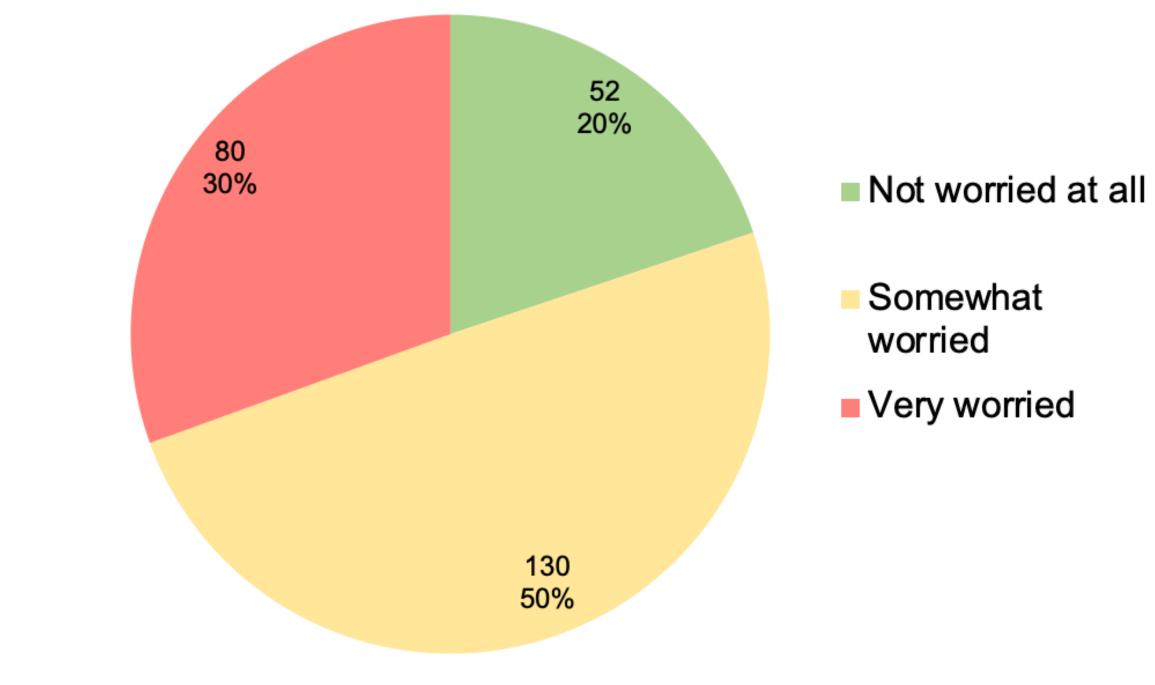

www.spidrtech.com

82.57% 52.87% 4.56% 0.00%

How worried are you with property crime (burglaries, stolen cars, theft from autos) in your neighborhood?

| Row Labels         | Count of Answer # | Percentage |
|--------------------|-------------------|------------|
| Not worried at all | 52                | 19.8       |
| Somewhat worried   | 130               | 49.6       |
| Very worried       | 80                | 30.5       |
| Grand Total        | 262               | 100.0      |