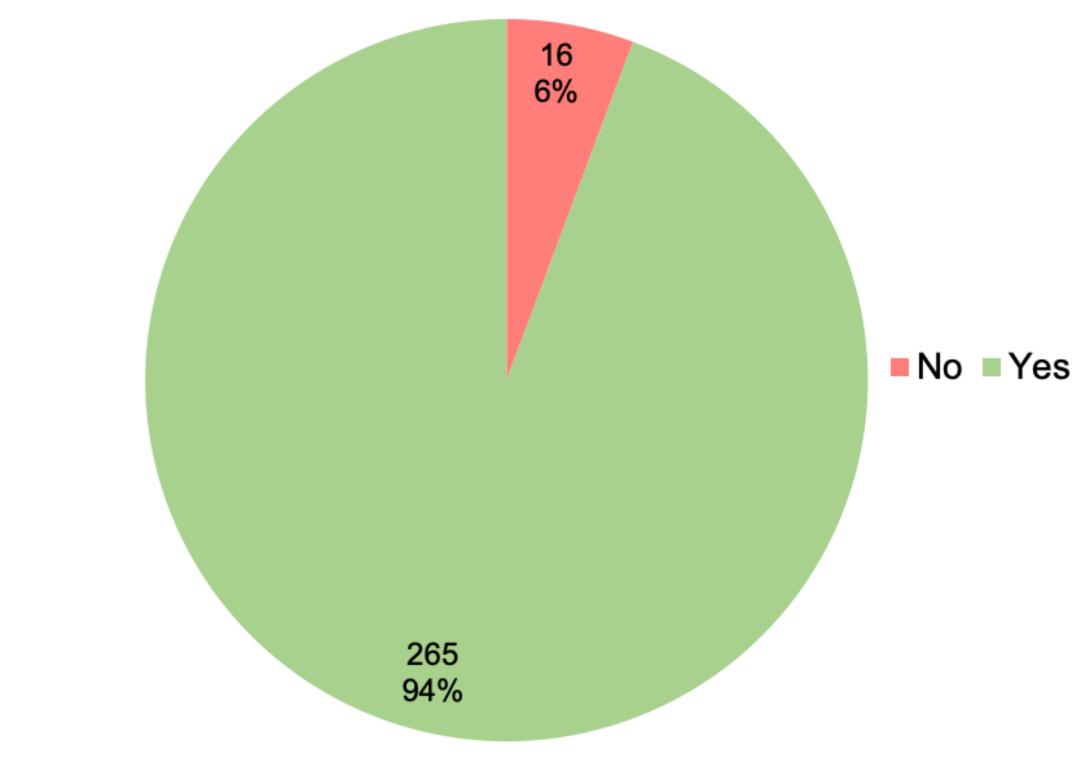

# Did you recently file a report with the Madison Police Department?

| Row Labels  | Count of Answer # | Percentage |
|-------------|-------------------|------------|
| No          | 16                |            |
| Yes         | 265               | 9          |
| Grand Total | 281               | 10         |

5.69% 94.31% 00.00%