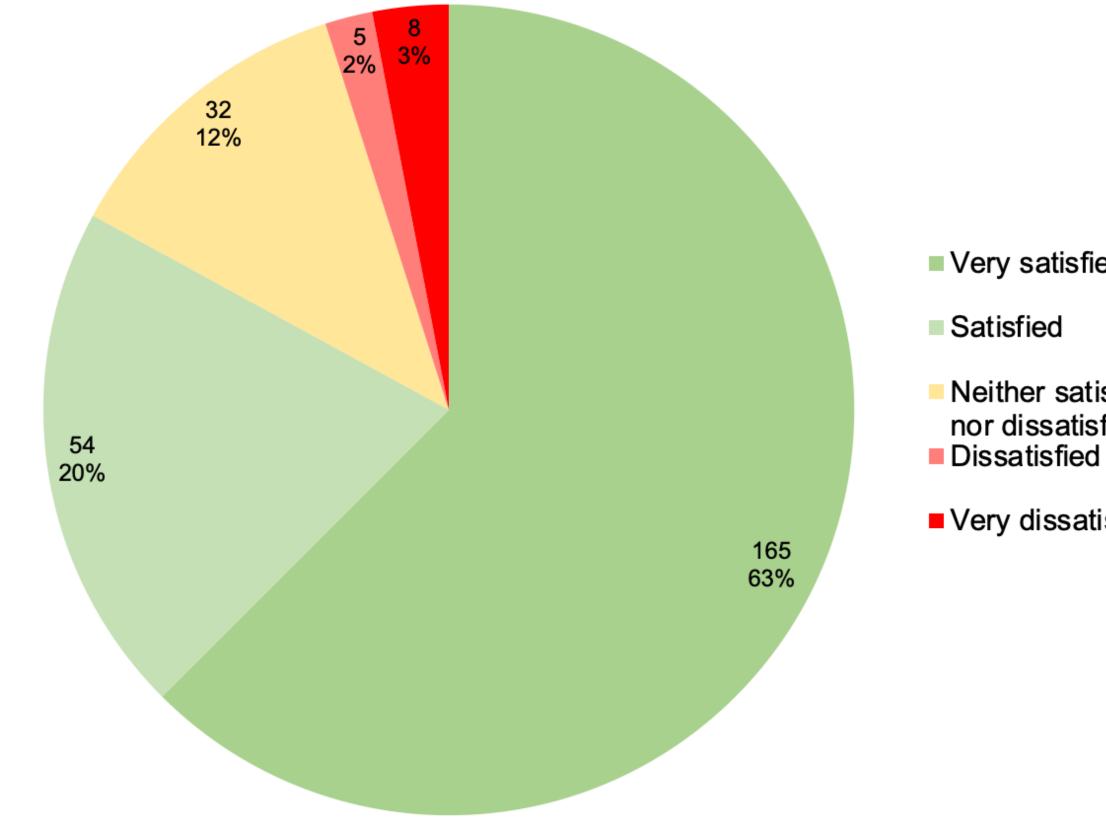

How satisfied were you with the professionalism of the Madison Police Department personnel that you interacted with?

Very satisfied

Neither satisfied nor dissatisfied

Very dissatisfied

| Row Labels            | Count of Answer # | Percentage |
|-----------------------|-------------------|------------|
| Very satisfied        | 165               | 62         |
| Satisfied             | 54                | 2          |
| Neither satisfied nor | 32                | 1          |
| dissatisfied          |                   |            |
| Dissatisfied          | 5                 |            |
| Very dissatisfied     | 8                 |            |
| Grand Total           | 264               | 10         |