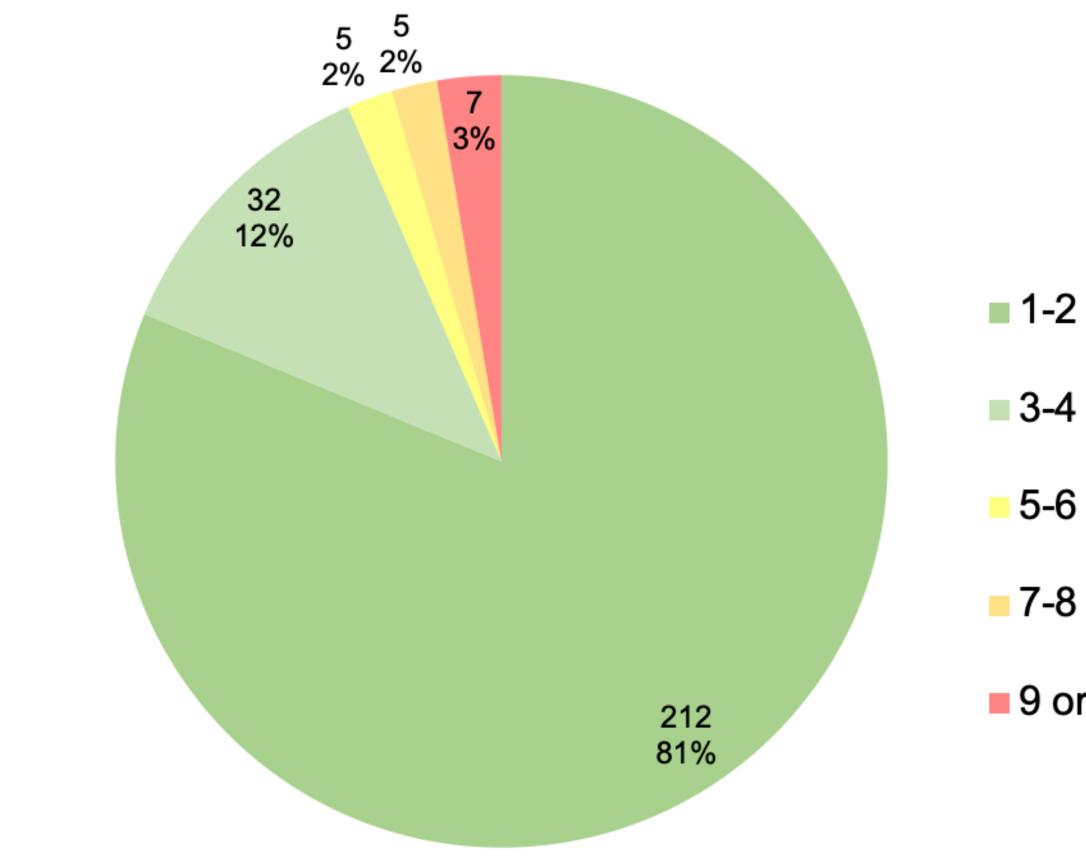

# How many times in the past year have you had contact with the Madison Police Department?

9 or more

| Row Labels  | Count of Answer # | Percentage |
|-------------|-------------------|------------|
| 1-2         | 212               | 8          |
| 3-4         | 32                | 1:         |
| 5-6         | 5                 |            |
| 7-8         | 5                 |            |
| 9 or more   | 7                 |            |
| Grand Total | 261               | 10         |