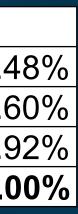

Please indicate if you agree with the following statement: Officers in the Madison Police Department are responsive to the concerns of the community.

| Row Labels       | Count of Answer # | Percentage |
|------------------|-------------------|------------|
| Most of the time | 101               | 63.52%     |
| Some of the time | 44                | 27.67%     |
| Almost never     | 14                | 8.81%      |
| Grand Total      | 159               | 100.00%    |