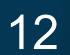

# How worried are you with violent crime (batteries, guns, robberies, sexual assaults) in your neighborhood?

## Not worried at

Somewhat

| Row Labels         | Count of Answer # | Percentages |
|--------------------|-------------------|-------------|
| Not worried at all | 51                | 30.7        |
| Somewhat worried   | 85                | 51.2        |
| Very worried       | 30                | 18.0        |
| Grand Total        | 166               | 100.        |