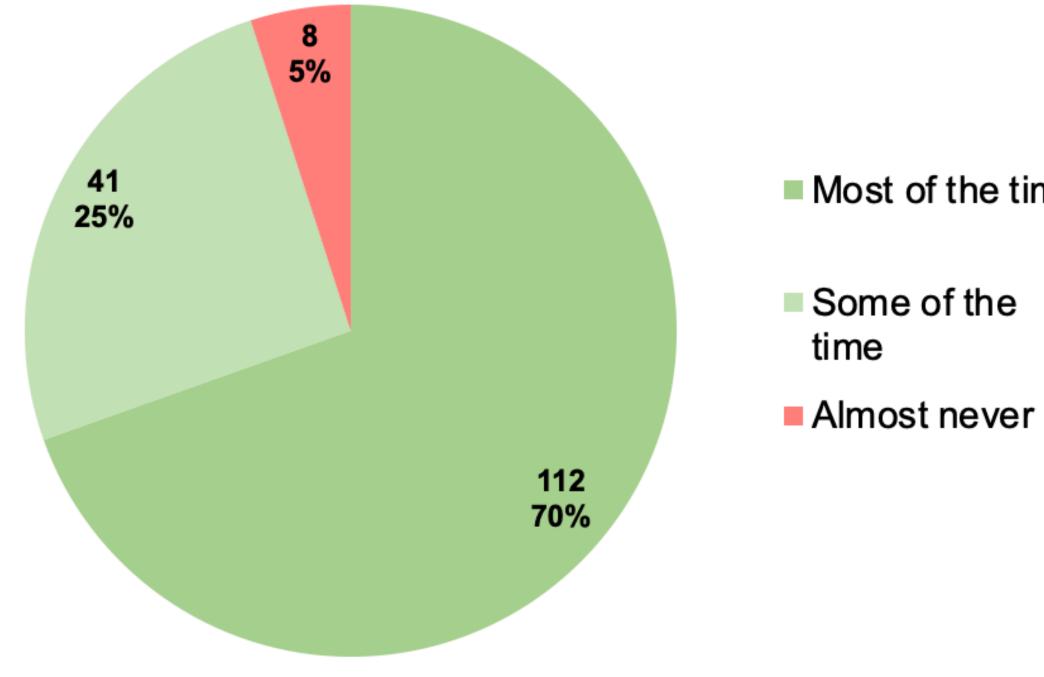

# Please indicate if you agree with the following statement: Officers in the **Madison Police Department show** concern for community members.

Most of the time

| Row Labels       | Count of Answer # | Percentage |
|------------------|-------------------|------------|
| Most of the time | 112               | 69.        |
| Some of the time | 41                | 25.4       |
| Almost never     | 8                 | 4.9        |
| Grand Total      | 161               | 100.       |