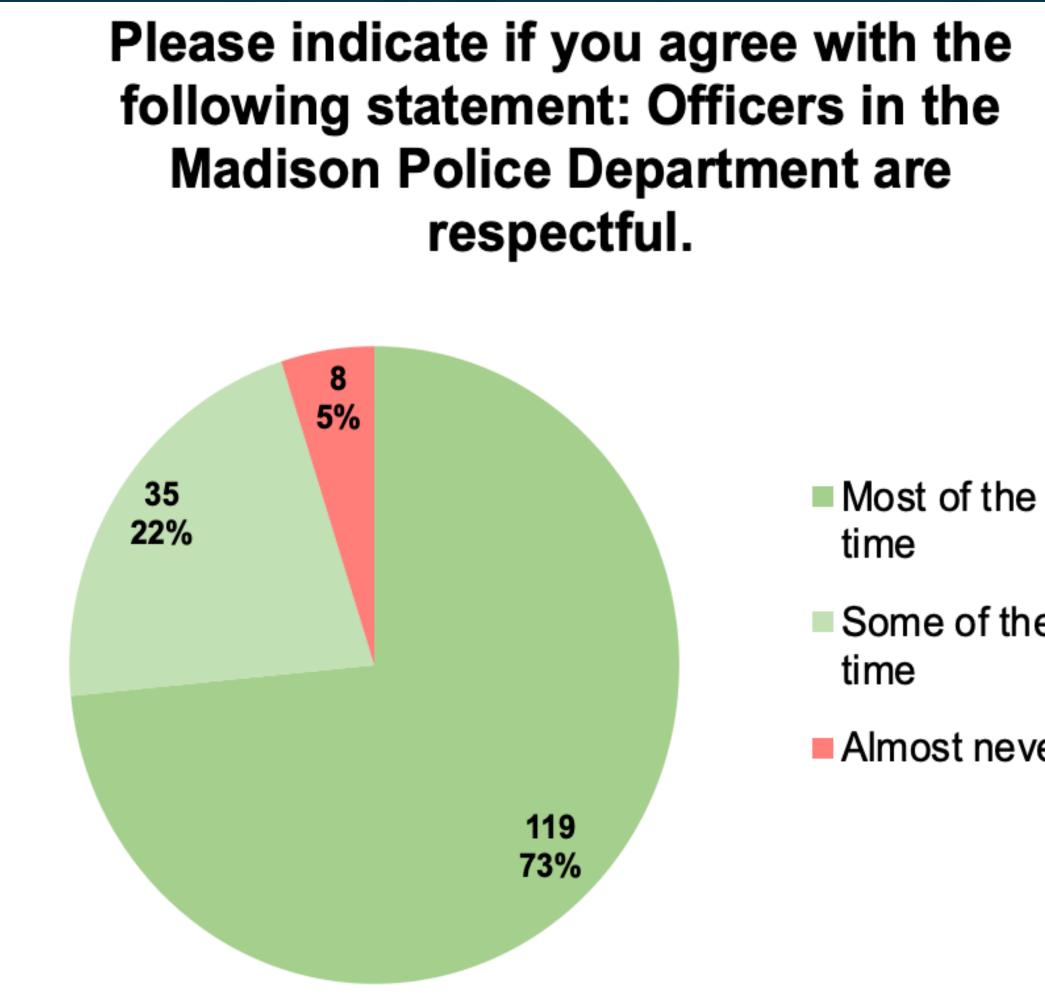

Some of the

Almost never

| Row Labels       | Count of Answer # | Percentage |      |
|------------------|-------------------|------------|------|
| Most of the time | 119               |            | 73.4 |
| Some of the time | 35                |            | 21.6 |
| Almost never     | 8                 |            | 4.9  |
| Grand Total      | 162               | 1          | 00.0 |