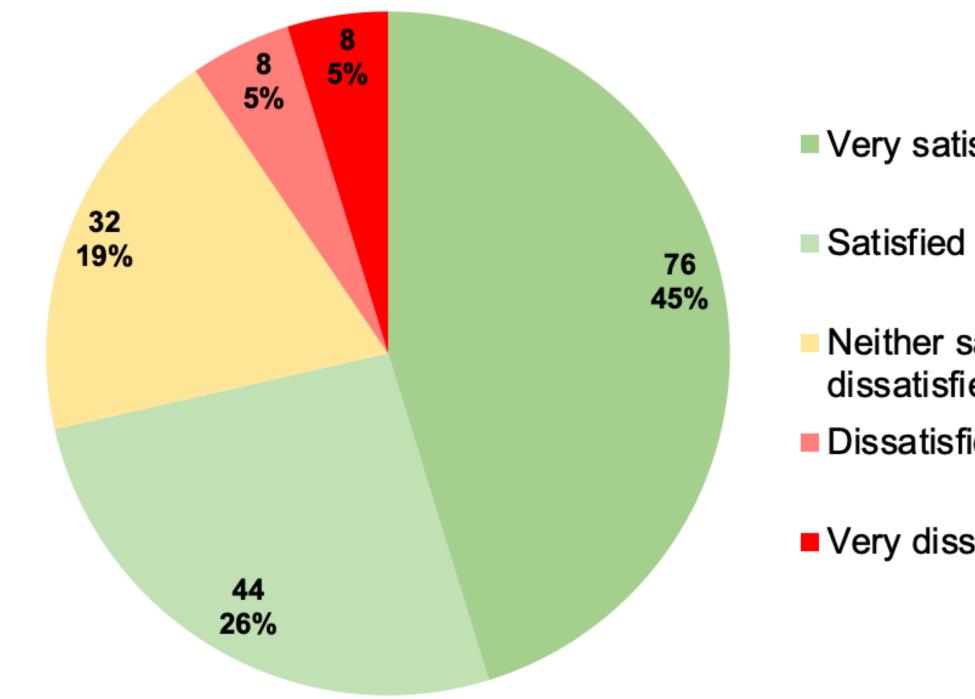

# How satisfied were you with the professionalism of the Madison Police **Department personnel that you interacted with?**

Very satisfied

Neither satisfied nor dissatisfied

Dissatisfied

Very dissatisfied

| Row Labels                         | Count of<br>Answer # | Percentage |
|------------------------------------|----------------------|------------|
| Very satisfied                     | 76                   | 45.        |
| Satisfied                          | 44                   | 26.        |
| Neither satisfied nor dissatisfied | 32                   | 19.        |
| Dissatisfied                       | 8                    | 4.         |
| Very dissatisfied                  | 8                    | 4.         |
| Grand Total                        | 168                  | 100.       |