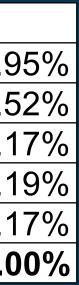

# Please indicate if you agree with the following statement: Officers in the **Madison Police Department show** concern for community members.

Most of the time

| Row Labels       | Count of Answer # | Percentage |
|------------------|-------------------|------------|
| Most of the time | 112               | 69.        |
| Some of the time | 41                | 25.4       |
| Almost never     | 8                 | 4.9        |
| Grand Total      | 161               | 100.       |

Some of the

Almost never

| Row Labels       | Count of Answer # | Percentage |      |
|------------------|-------------------|------------|------|
| Most of the time | 119               |            | 73.4 |
| Some of the time | 35                |            | 21.6 |
| Almost never     | 8                 |            | 4.9  |
| Grand Total      | 162               | 1          | 00.0 |