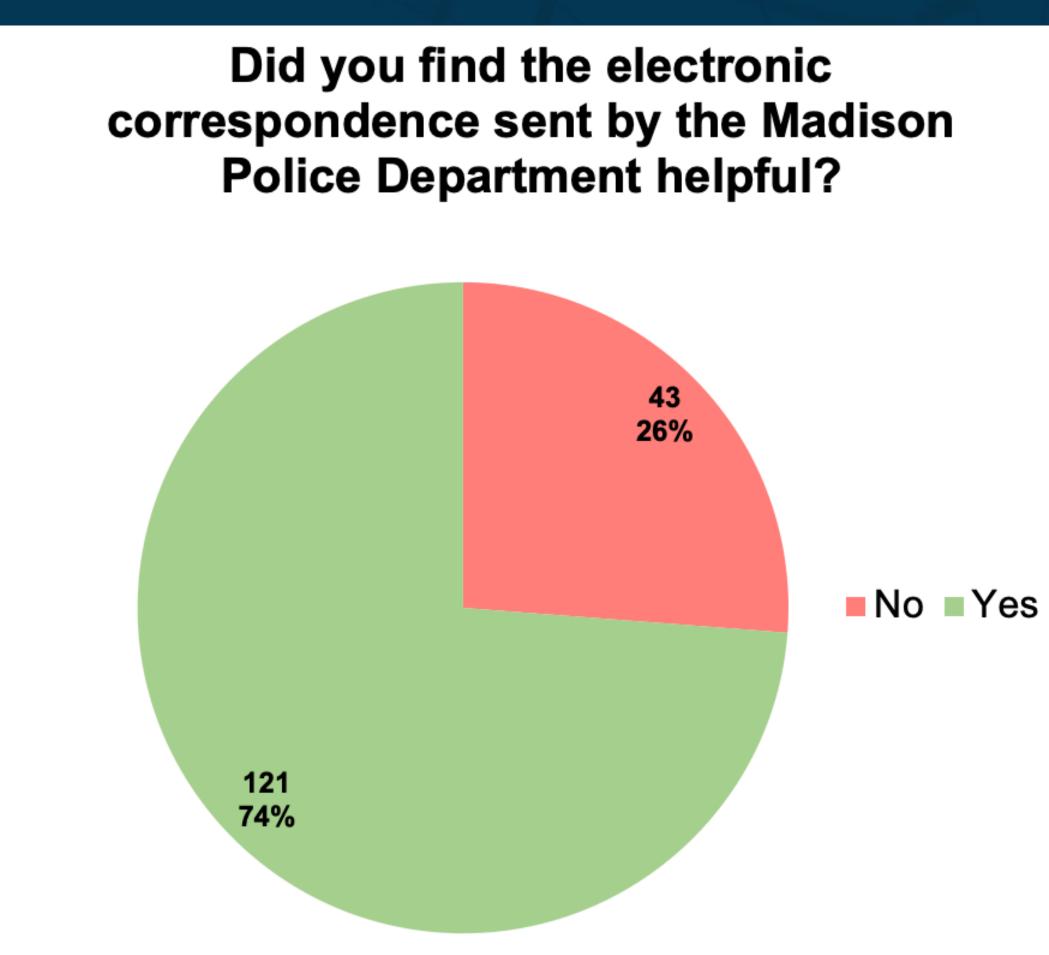

| Row Labels  | Count of Answer # | Percentage |
|-------------|-------------------|------------|
| Νο          | 43                | 26.2       |
| Yes         | 121               | 73.        |
| Grand Total | 164               | 100.       |