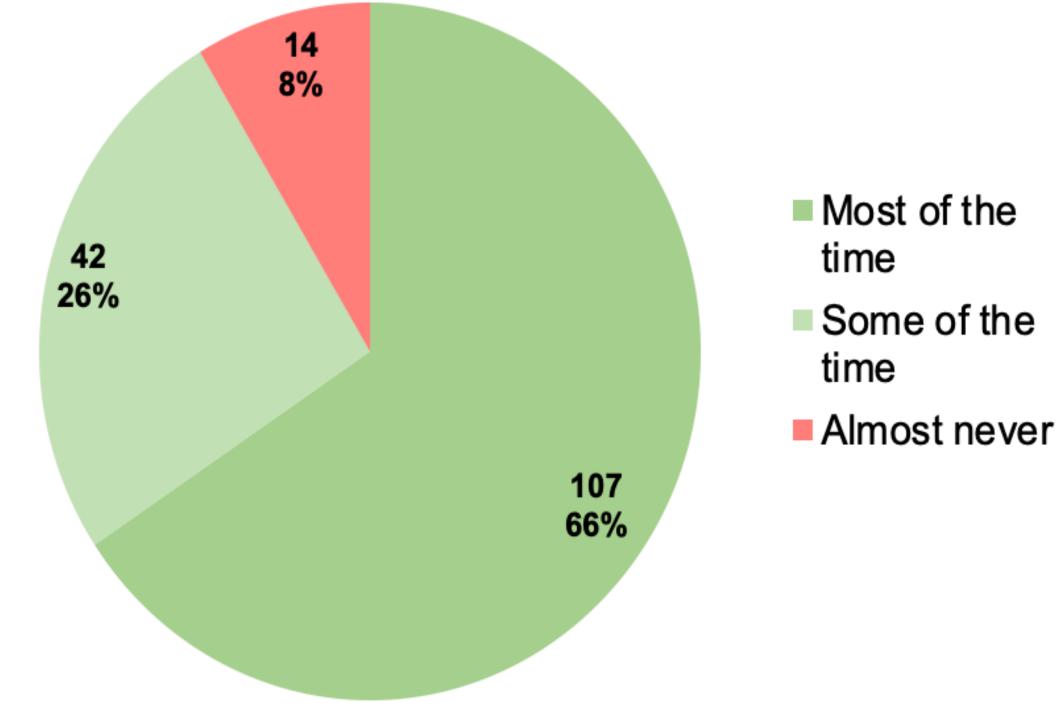

# Please indicate if you agree with the following statement: I trust the Madison police department.

| Row Labels       | Count of Answer # | Percentage |     |
|------------------|-------------------|------------|-----|
| Most of the time | 107               | 65         | 5.6 |
| Some of the time | 42                | 25         | 5.7 |
| Almost never     | 14                | 3          | 3.5 |
| Grand Total      | 163               | 100        | ).( |