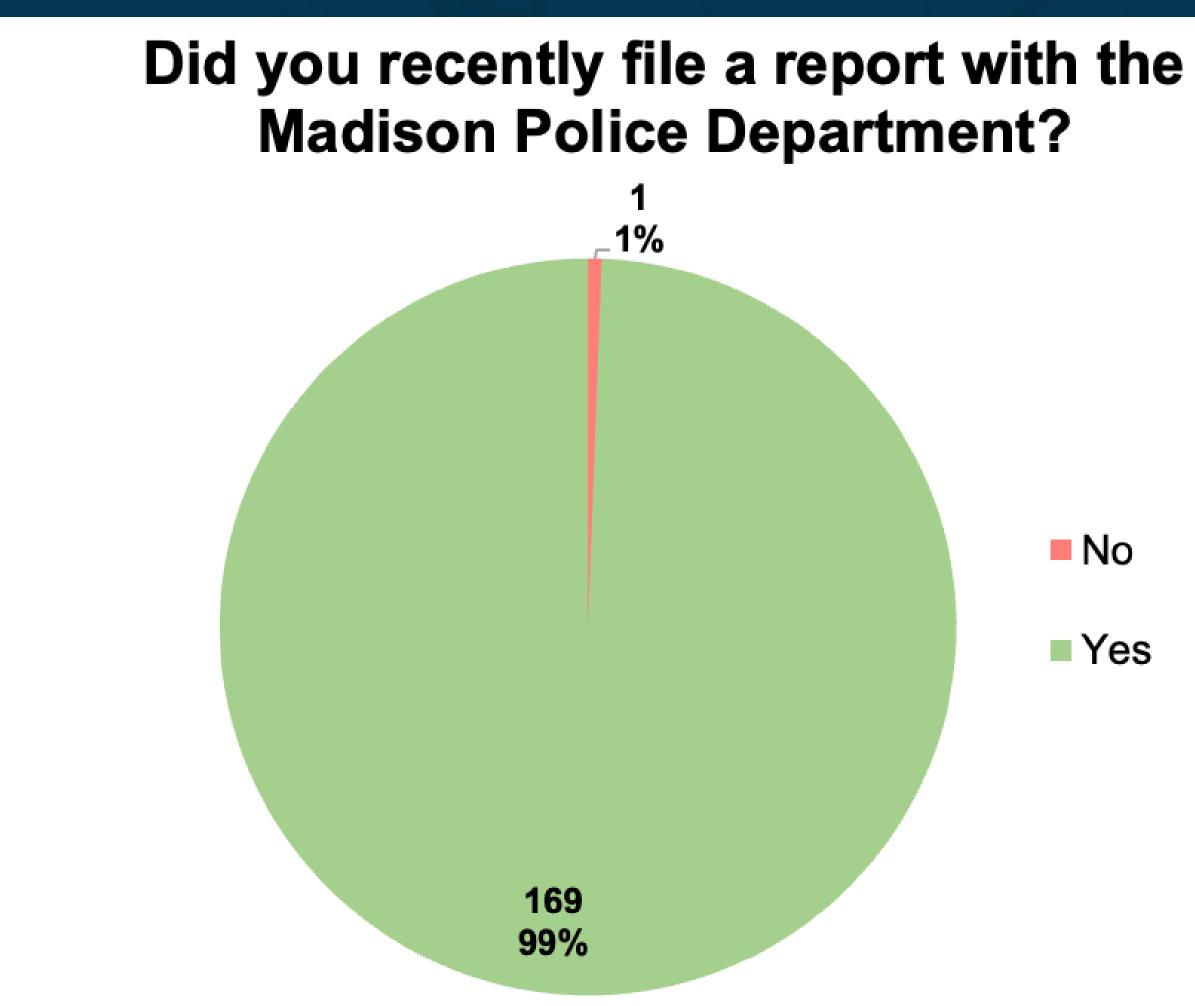

# www.madisonpolice.com

No

Yes

| Row Labels  | Count of Answer # | Percentage |
|-------------|-------------------|------------|
| No          | 1                 | 0.59%      |
| Yes         | 169               | 99.41%     |
| Grand Total | 170               | 100.00%    |