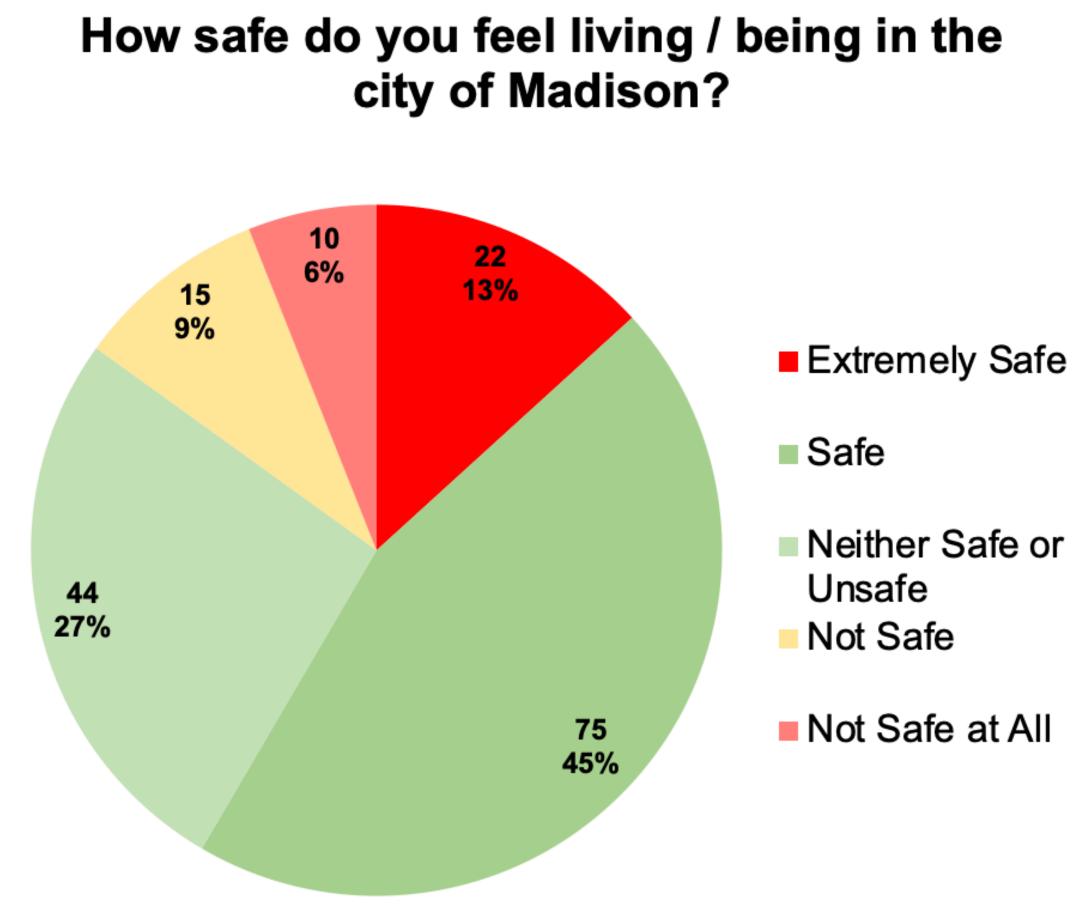

11

| Row Labels      | Count of Answer # | Percentage |
|-----------------|-------------------|------------|
| Extremely Safe  | 22                | 13.2       |
| Safe            | 75                | 45.1       |
| Neither Safe or | ЛЛ                | 26.5       |
| Unsafe          | 44                | 20.0       |
| Not Safe        | 15                | 9.0        |
| Not Safe at All | 10                | 6.0        |
| Grand Total     | 166               | 100.0      |