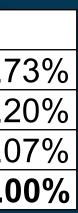

# How worried are you with property crime (burglaries, stolen cars, theft from autos) in your neighborhood?

Not worried at

| Row Labels         | Count of Answer # | Percentage |
|--------------------|-------------------|------------|
| Not worried at all | 26                | 15.4       |
| Somewhat worried   | 85                | 50.6       |
| Very worried       | 57                | 33.9       |
| Grand Total        | 168               | 100.0      |