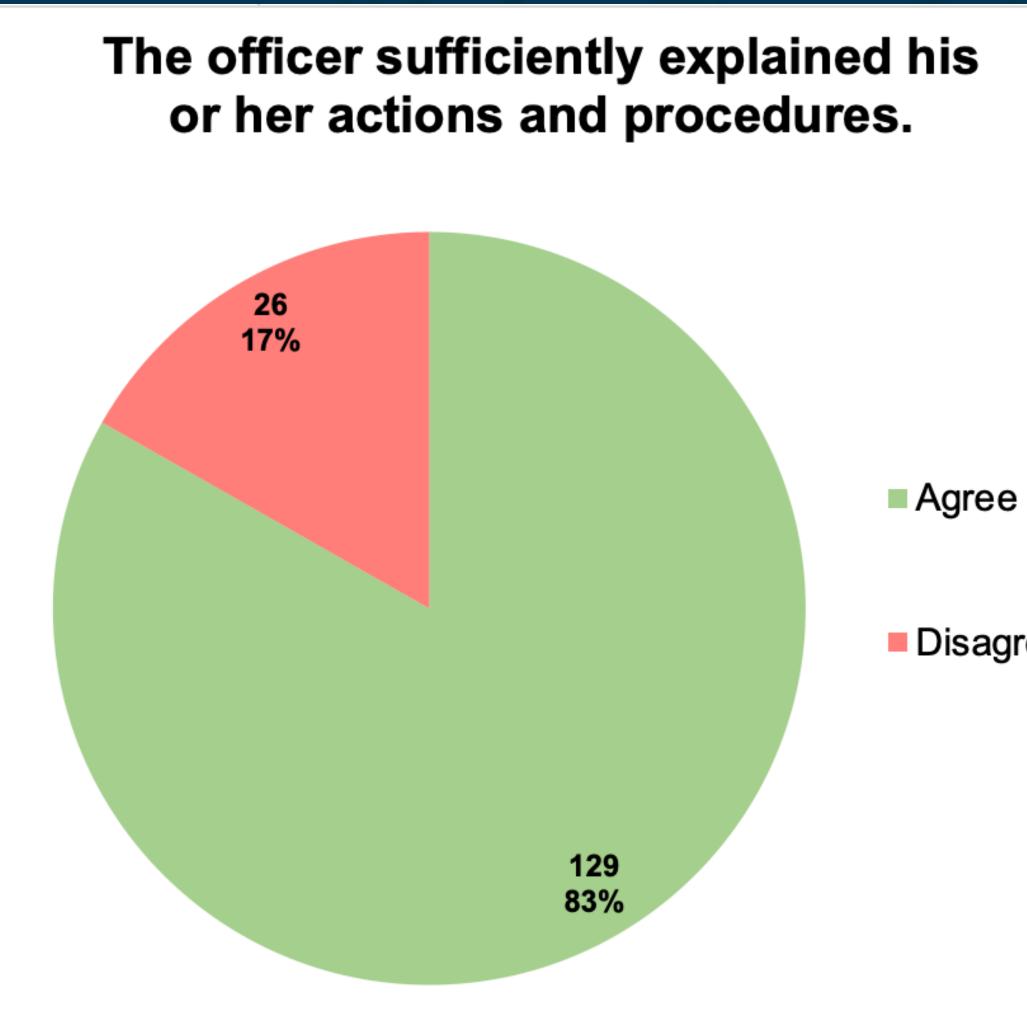

Disagree

| Row Labels  | Count of Answer # | Percentage |
|-------------|-------------------|------------|
| Agree       | 129               | 83.2       |
| Disagree    | 26                | 16.7       |
| Grand Total | 155               | 100.0      |