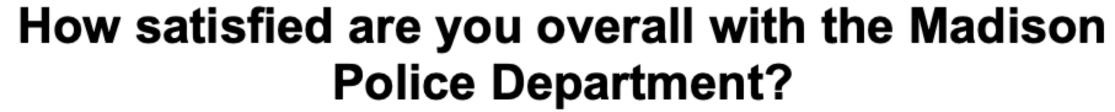

Very satisfied

Neither satisfied nor Dissatisfied

Very dissatisfied

| Row Labels                         | Count of Answer # | Percentage |
|------------------------------------|-------------------|------------|
| Very satisfied                     | 50                | 29.        |
| Satisfied                          | 47                | 27.        |
| Neither satisfied nor dissatisfied | 44                | 26.        |
| Dissatisfied                       | 17                | 10.        |
| Very dissatisfied                  | 10                | 5          |
| Grand Total                        | 168               | 100        |