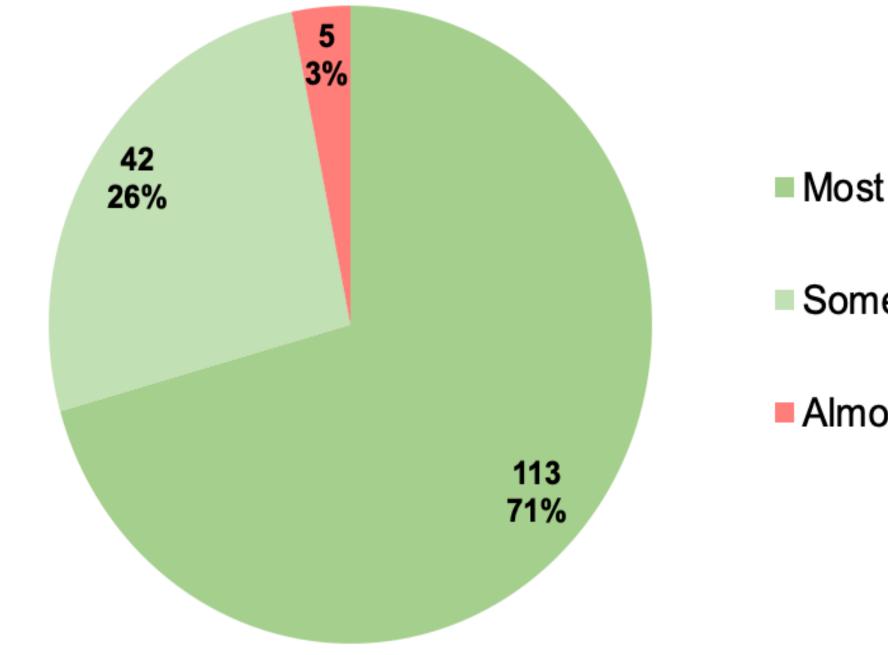

# Please indicate if you agree with the following statement: Officers in the Madison Police Department treat people fairly.

Most of the time

Some of the time

Almost never

| Row Labels       | <b>Count of Answer #</b> | Percentage |
|------------------|--------------------------|------------|
| Most of the time | 113                      | 70.        |
| Some of the time | 42                       | 26.2       |
| Almost never     | 5                        | 3.1        |
| Grand Total      | 160                      | 100.       |