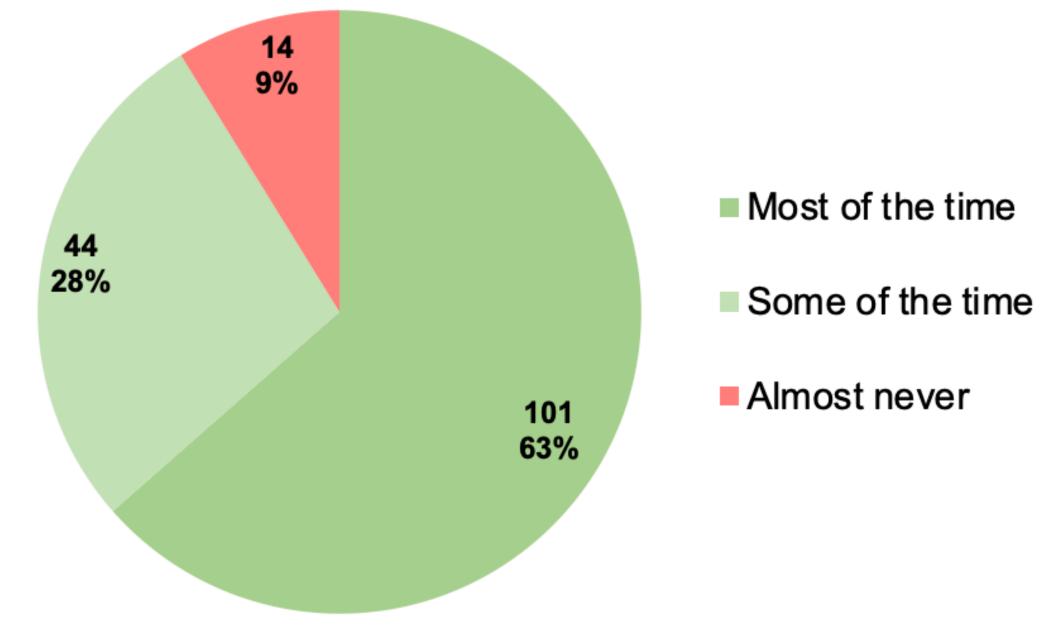

Please indicate if you agree with the following statement: Officers in the Madison Police Department are responsive to the concerns of the community.

| Row Labels       | Count of Answer # | Percentage |
|------------------|-------------------|------------|
| Most of the time | 101               | 63.52%     |
| Some of the time | 44                | 27.67%     |
| Almost never     | 14                | 8.81%      |
| Grand Total      | 159               | 100.00%    |