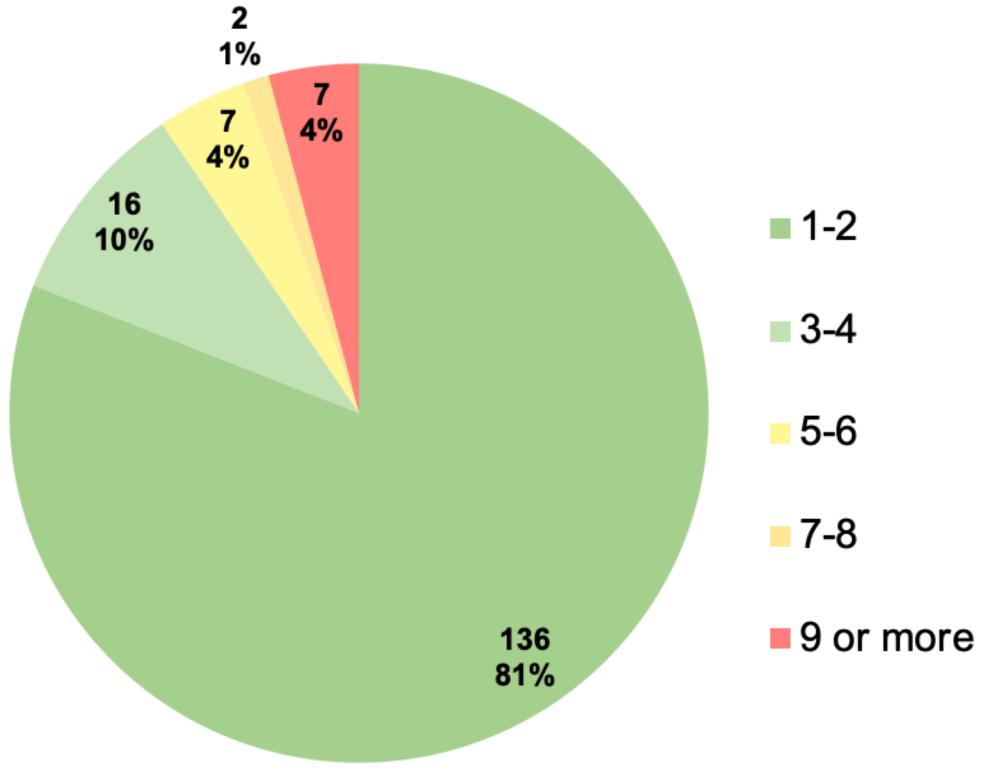

| Row Labels  | Count of Answer # | Percentage |
|-------------|-------------------|------------|
| 1-2         | 136               | 80.9       |
| 3-4         | 16                | 9.5        |
| 5-6         | 7                 | 4.1        |
| 7-8         | 2                 | 1.1        |
| 9 or more   | 7                 | 4.1        |
| Grand Total | 168               | 100.0      |