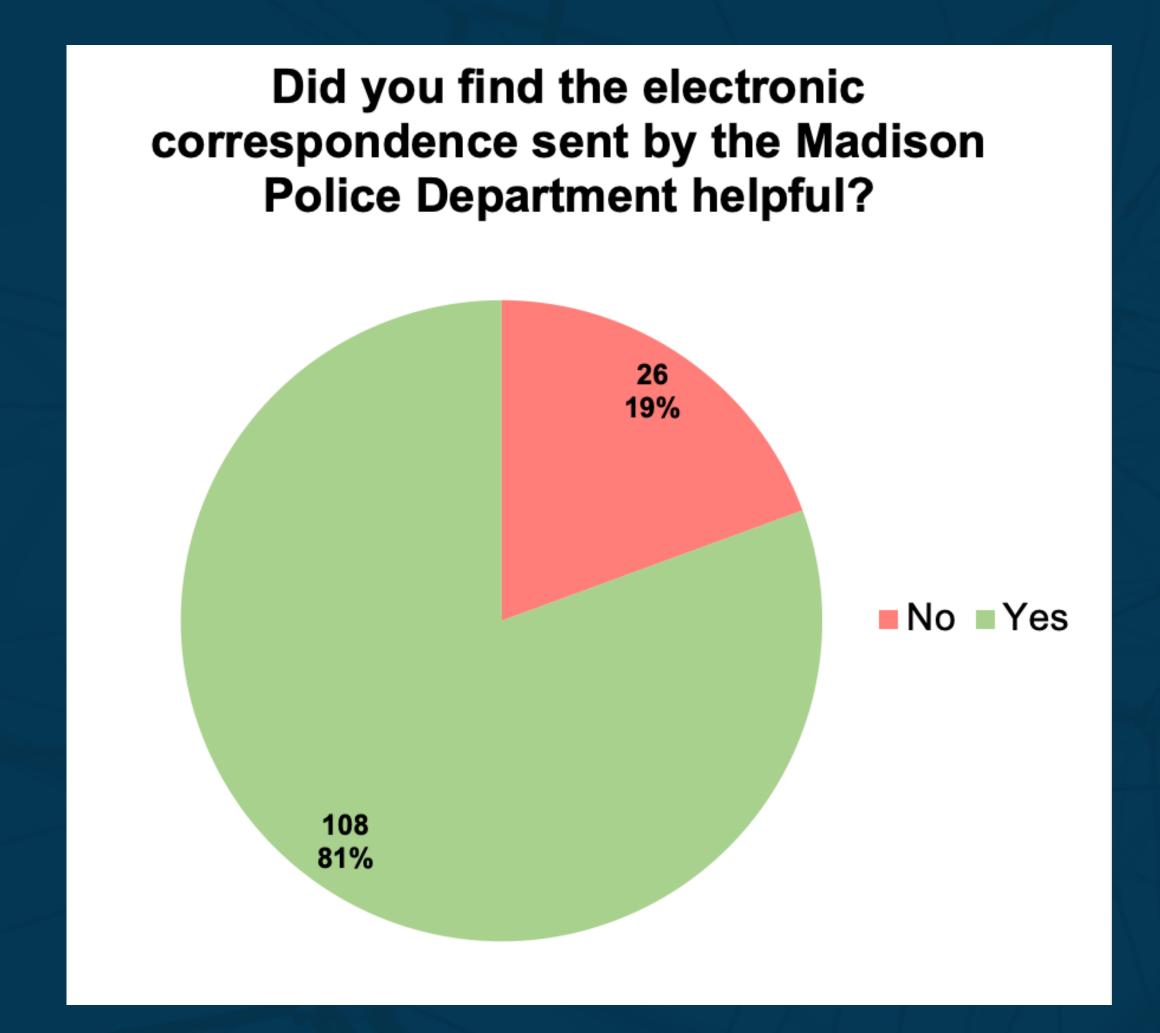

| Row Labels         | Count of Answer # | Percentage |
|--------------------|-------------------|------------|
| No                 | 26                | 19.40%     |
| Yes                | 108               | 80.60%     |
| <b>Grand Total</b> | 134               | 100.00%    |