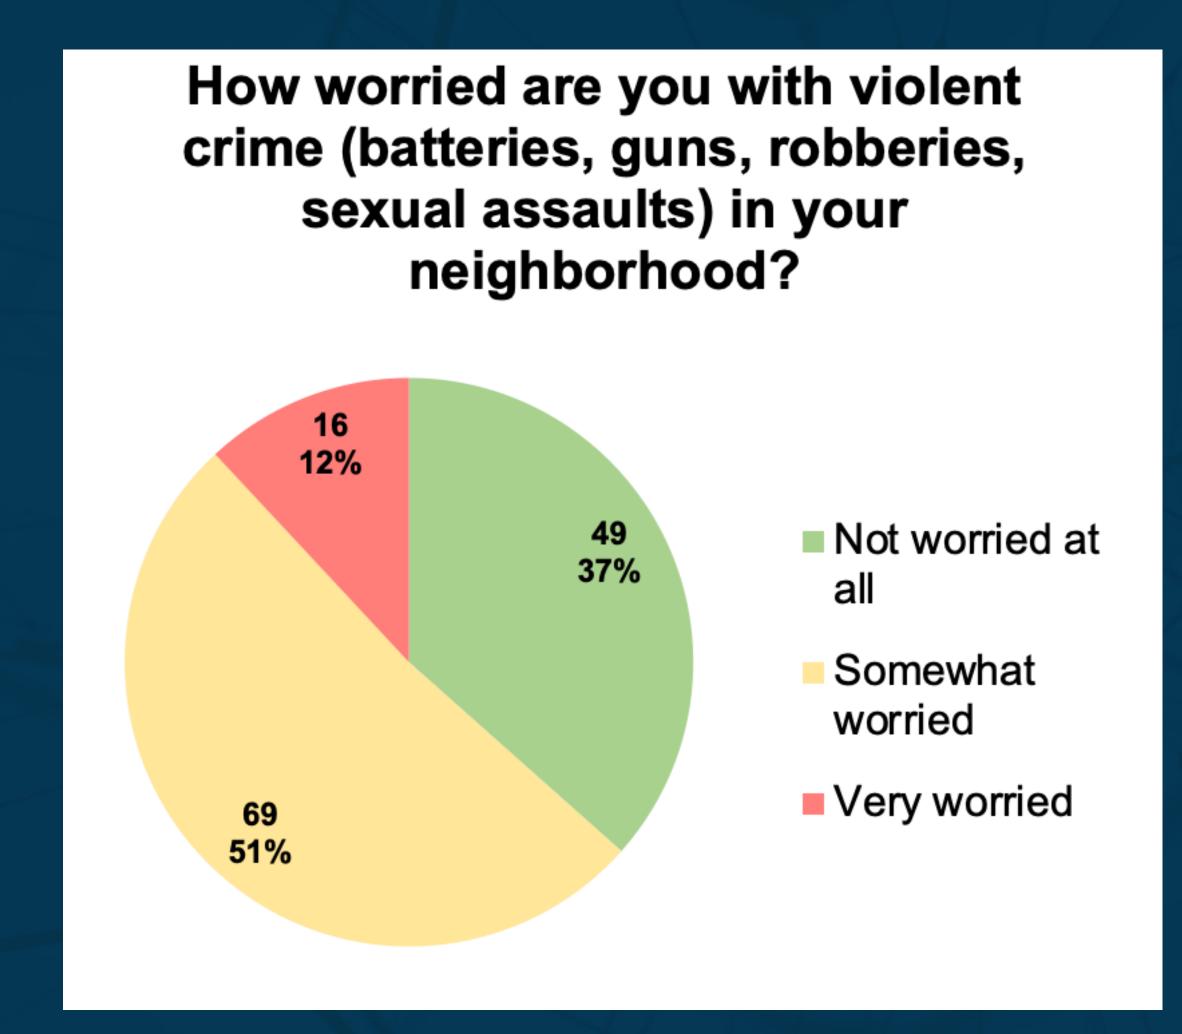

| Row Labels         | Count of Answer # | Percentages |
|--------------------|-------------------|-------------|
| Not worried at all | 49                | 36.57%      |
| Somewhat worried   | 69                | 51.49%      |
| Very worried       | 16                | 11.94%      |
| Grand Total        | 134               | 100.00%     |