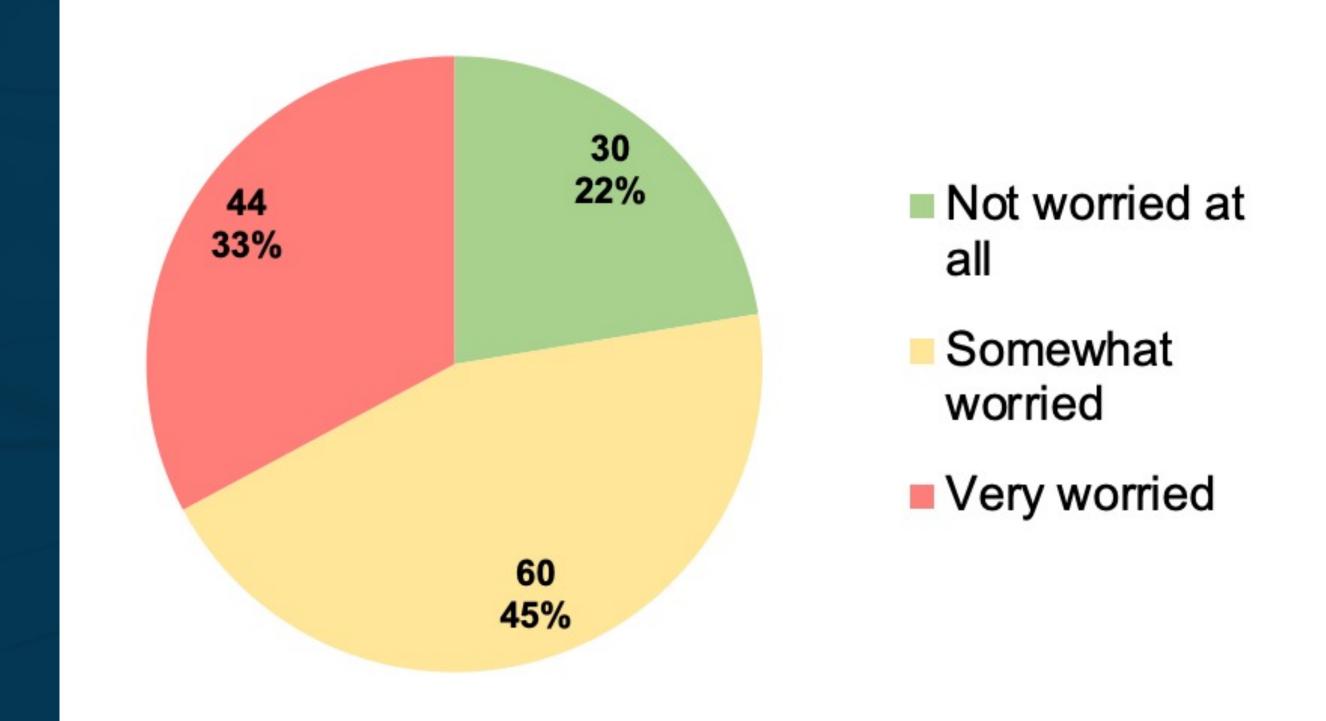

#### How worried are you with property crime (burglaries, stolen cars, theft from autos) in your neighborhood?

| Row Labels         | Count of Answer # | Percentage |
|--------------------|-------------------|------------|
| Not worried at all | 30                | 22.39%     |
| Somewhat worried   | 60                | 44.78%     |
| Very worried       | 44                | 32.84%     |
| <b>Grand Total</b> | 134               | 100.00%    |