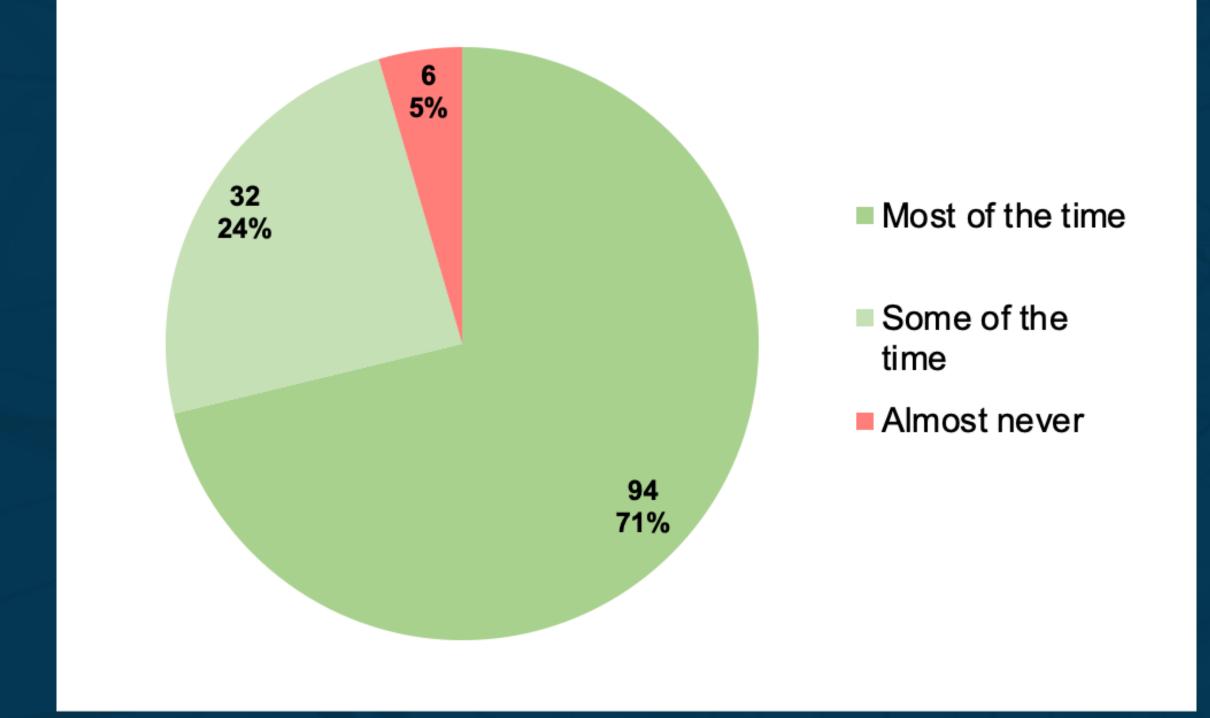

## Please indicate if you agree with the following statement: Officers in the Madison Police Department show concern for community members.

| Row Labels       | Count of Answer # | Percentage |
|------------------|-------------------|------------|
| Most of the time | 94                | 71.21%     |
| Some of the time | 32                | 24.24%     |
| Almost never     | 6                 | 4.55%      |
| Grand Total      | 132               | 100.00%    |