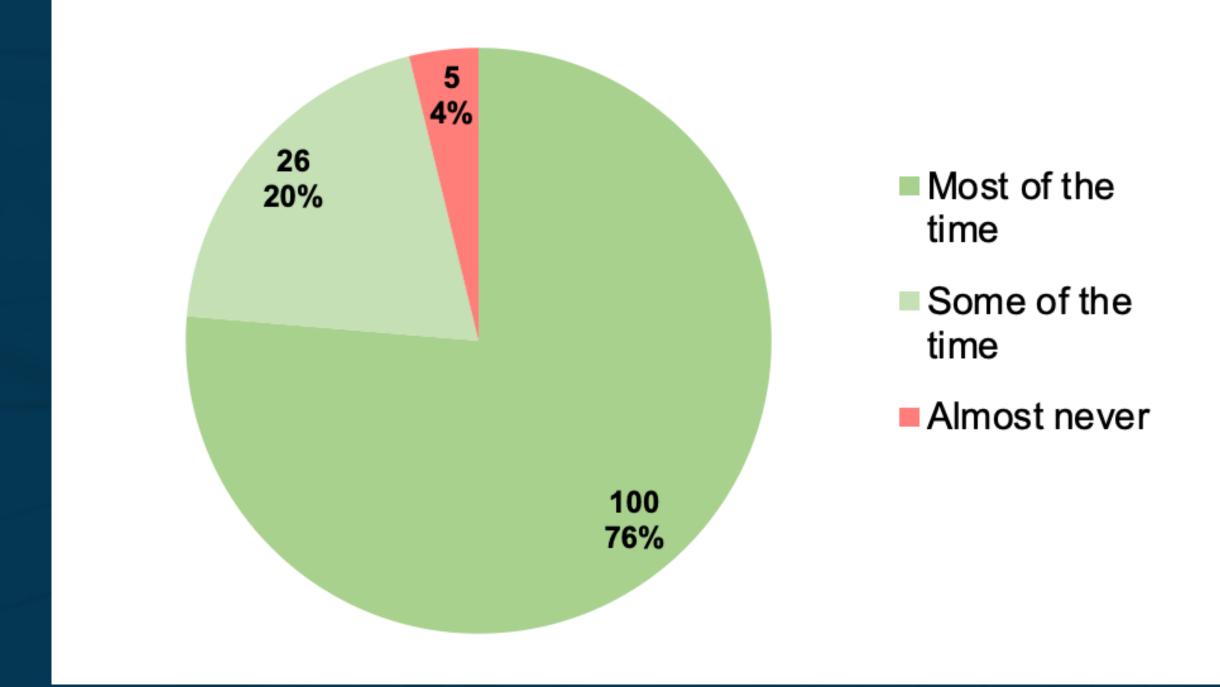

# Please indicate if you agree with the following statement: Officers in the Madison Police Department are respectful.

| Row Labels       | Count of Answer# | Percentage |
|------------------|------------------|------------|
| Most of the time | 100              | 76.34%     |
| Some of the time | 28               | 19.85%     |
| Almost never     | 5                | 3.82%      |
| Grand Total      | 131              | 100.00%    |