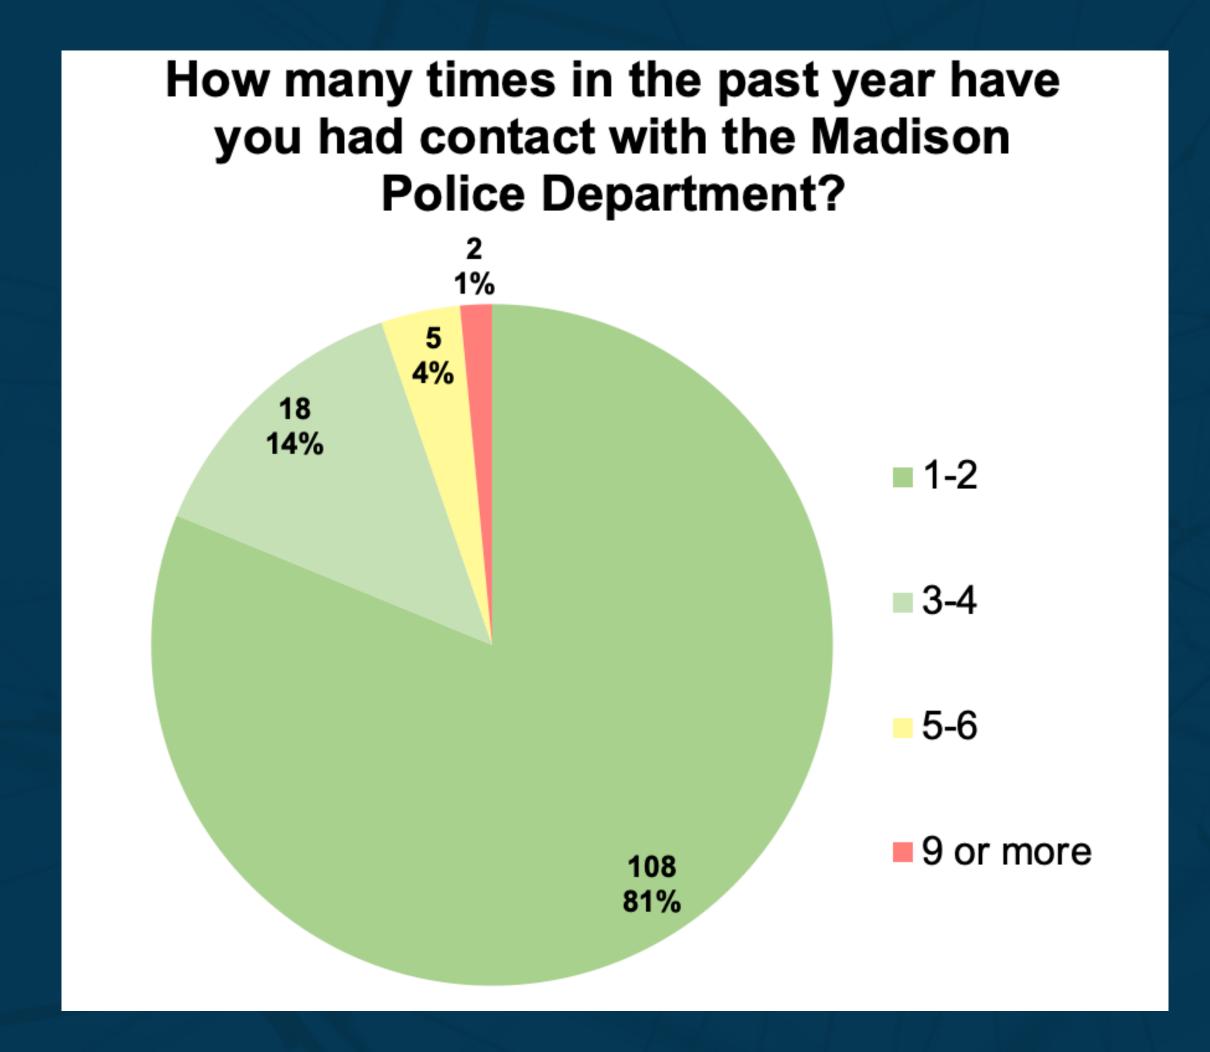

| Row Labels  | Count of Answer # | Percentage |
|-------------|-------------------|------------|
| 1-2         | 108               | 81.20%     |
| 3-4         | 18                | 13.53%     |
| 5-6         | 5                 | 3.76%      |
| 7-8         | 0                 | 0%         |
| 9 or more   | 2                 | 1.5%       |
| Grand Total | 133               | 100.00%    |