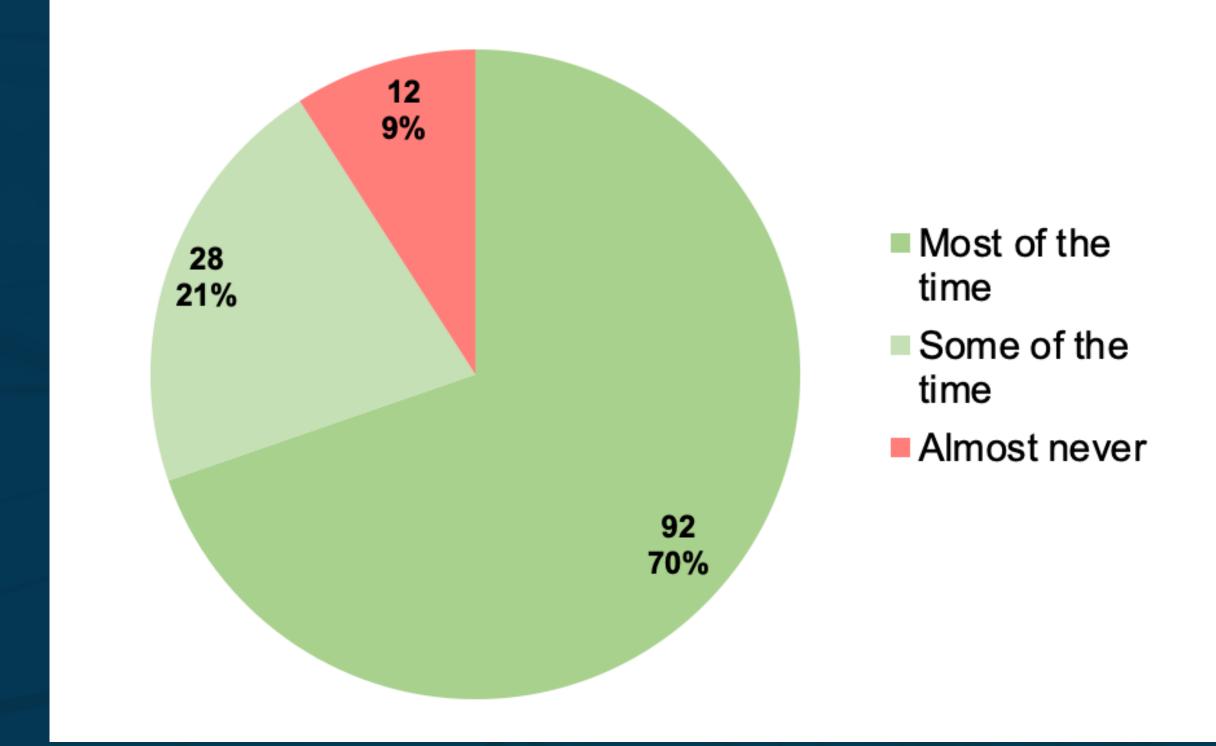

#### Please indicate if you agree with the following statement: Officers in the **Madison Police Department are** responsive to the concerns of the community.

| Row Labels       | Count of Answer # | Percentage |
|------------------|-------------------|------------|
| Most of the time | 92                | 70.23%     |
| Some of the time | 28                | 21.37%     |
| Almost never     | 11                | 8.40%      |
| Grand Total      | 131               | 100.00%    |