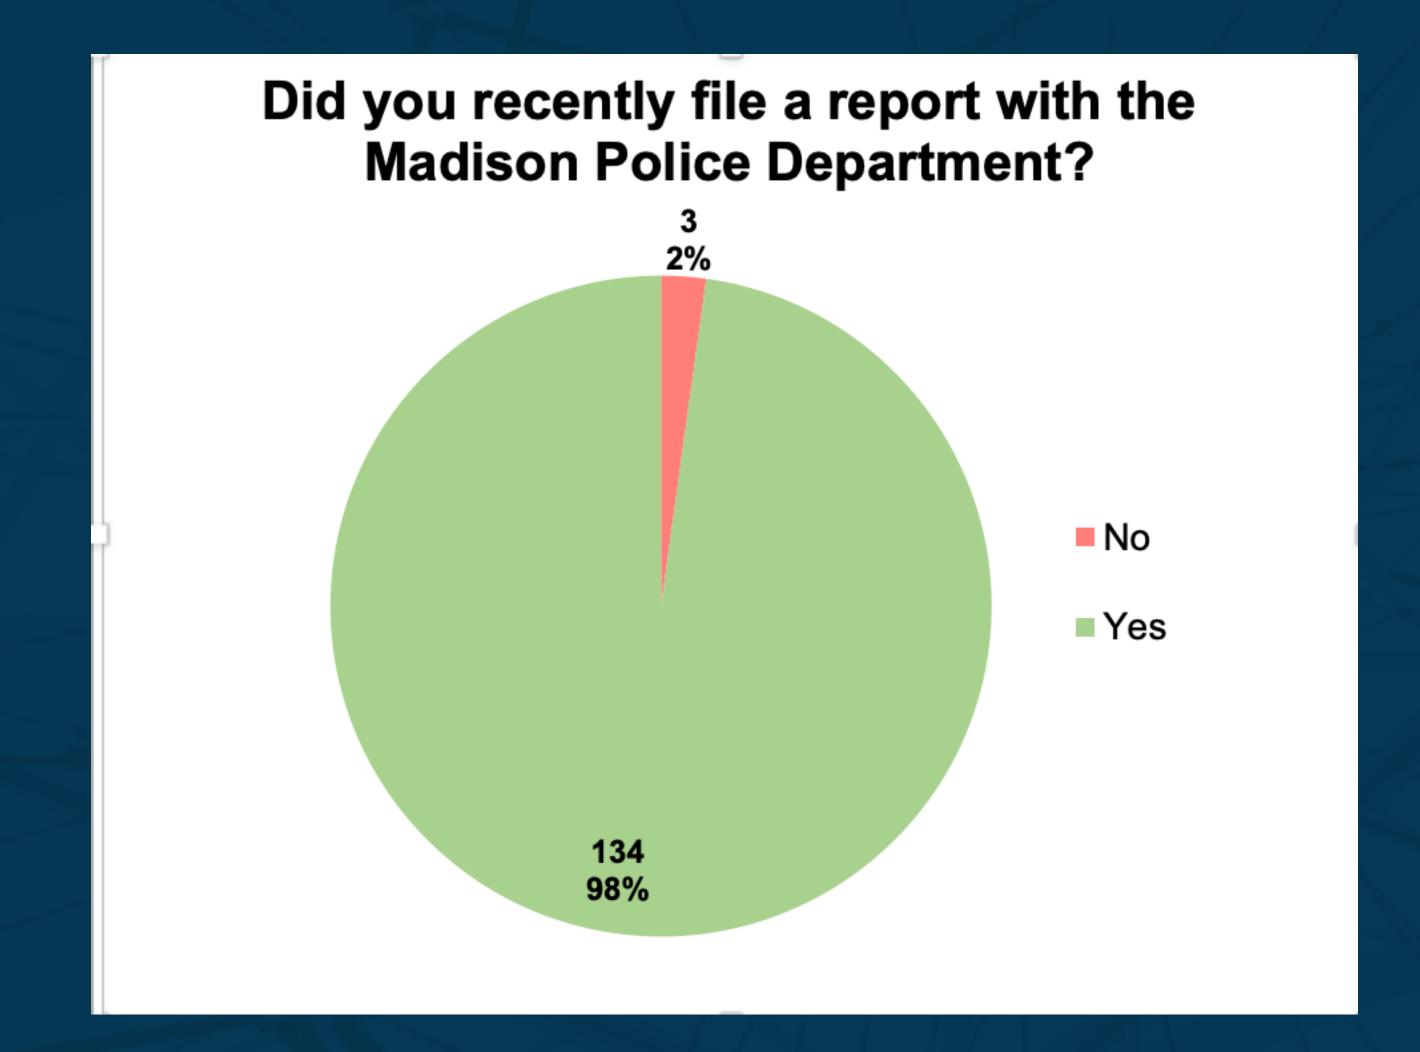

| Row Labels         | Count of Answer # | Percentage |
|--------------------|-------------------|------------|
| No                 | 3                 | 2.19%      |
| Yes                | 134               | 97.81%     |
| <b>Grand Total</b> | 137               | 100.00%    |