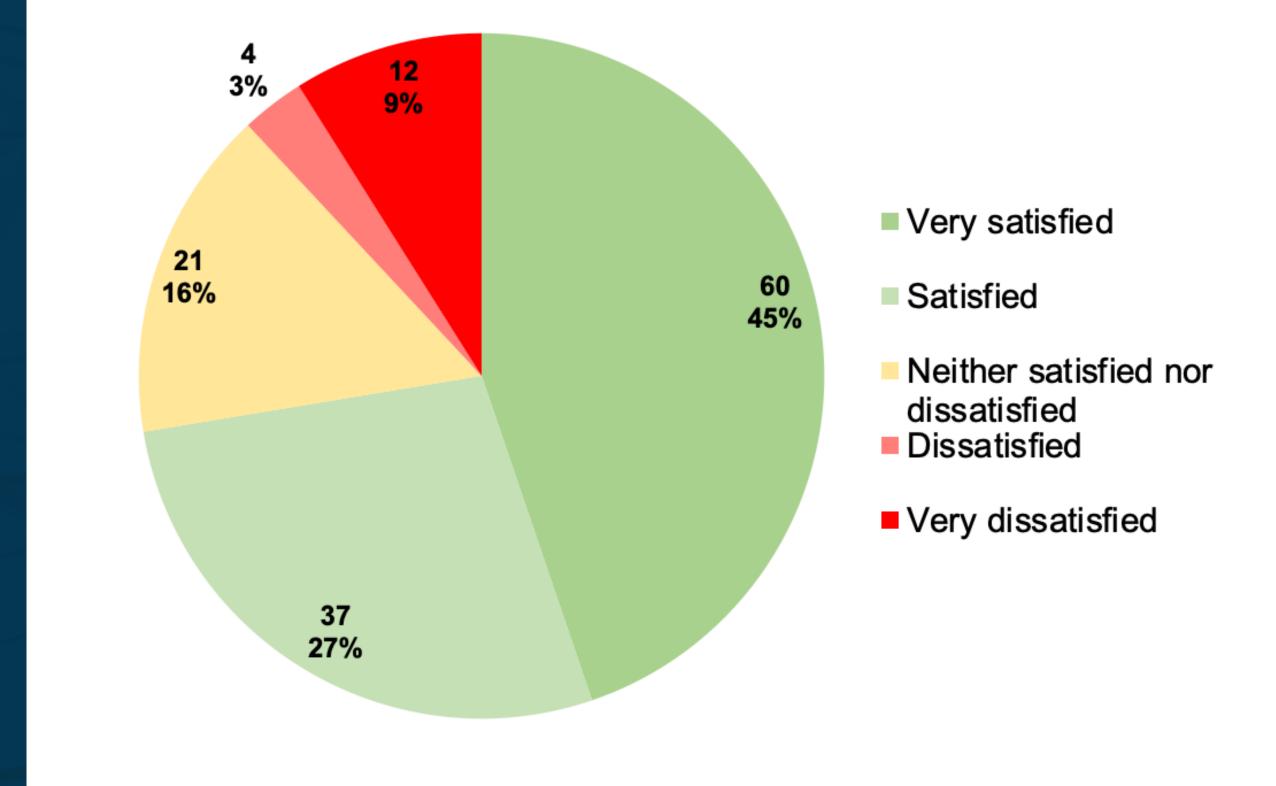

#### How satisfied are you overall with the Madison Police Department?

| Row Labels                         | Count of Answer # | Percentage |
|------------------------------------|-------------------|------------|
| Very satisfied                     | 60                | 44.78%     |
| Satisfied                          | 37                | 27.61%     |
| Neither satisfied nor dissatisfied | 21                | 15.67%     |
| Dissatisfied                       | 4                 | 2.99%      |
| Very dissatisfied                  | 12                | 8.96%      |
| Grand Total                        | 134               | 100.00%    |