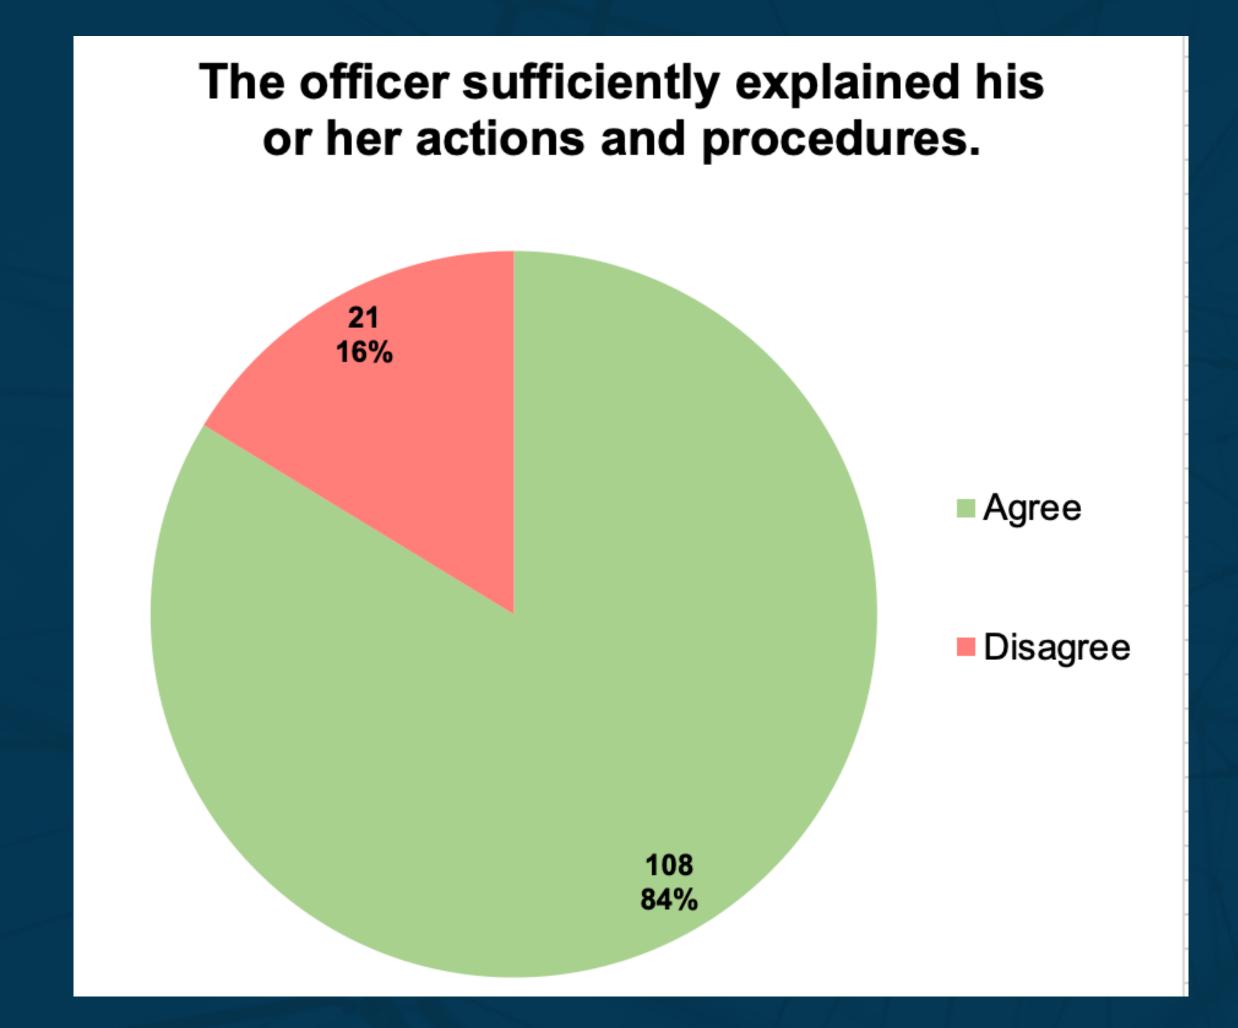

| Row Labels  | Count of Answer # | Percentage |
|-------------|-------------------|------------|
| Agree       | 108               | 83.72%     |
| Disagree    | 21                | 16.28%     |
| Grand Total | 129               | 100.00%    |