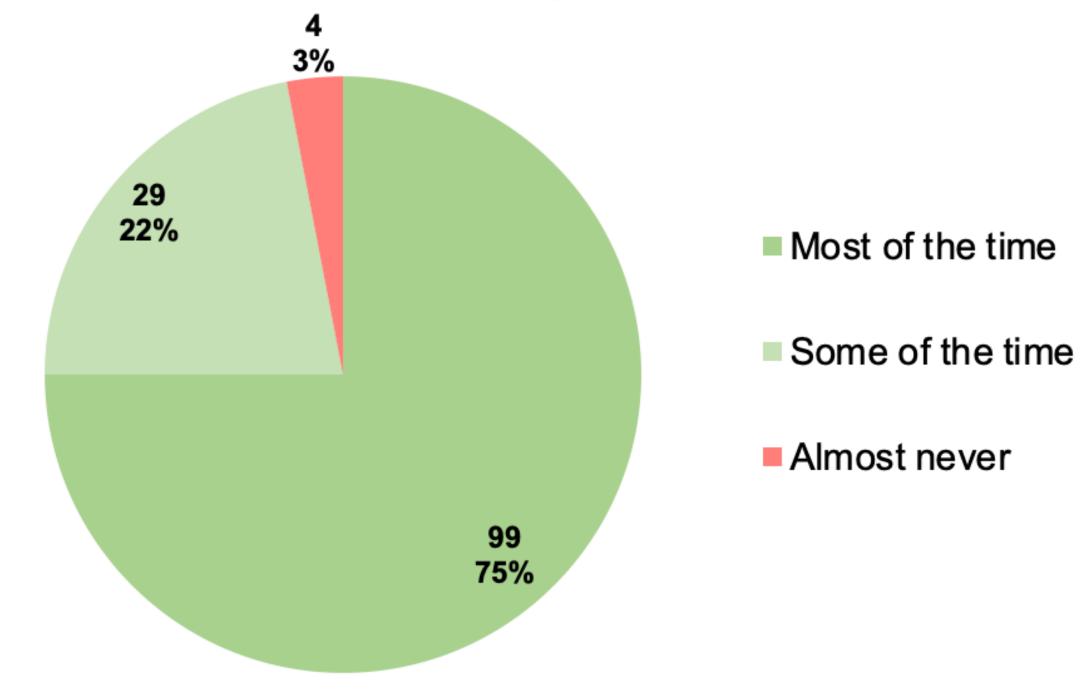

## Please indicate if you agree with the following statement: Officers in the Madison Police Department treat people fairly.

| Row Labels         | Count of Answer # | Percentage |
|--------------------|-------------------|------------|
| Most of the time   | 99                | 75.00%     |
| Some of the time   | 29                | 21.97%     |
| Almost never       | 4                 | 3.03%      |
| <b>Grand Total</b> | 132               | 100.00%    |