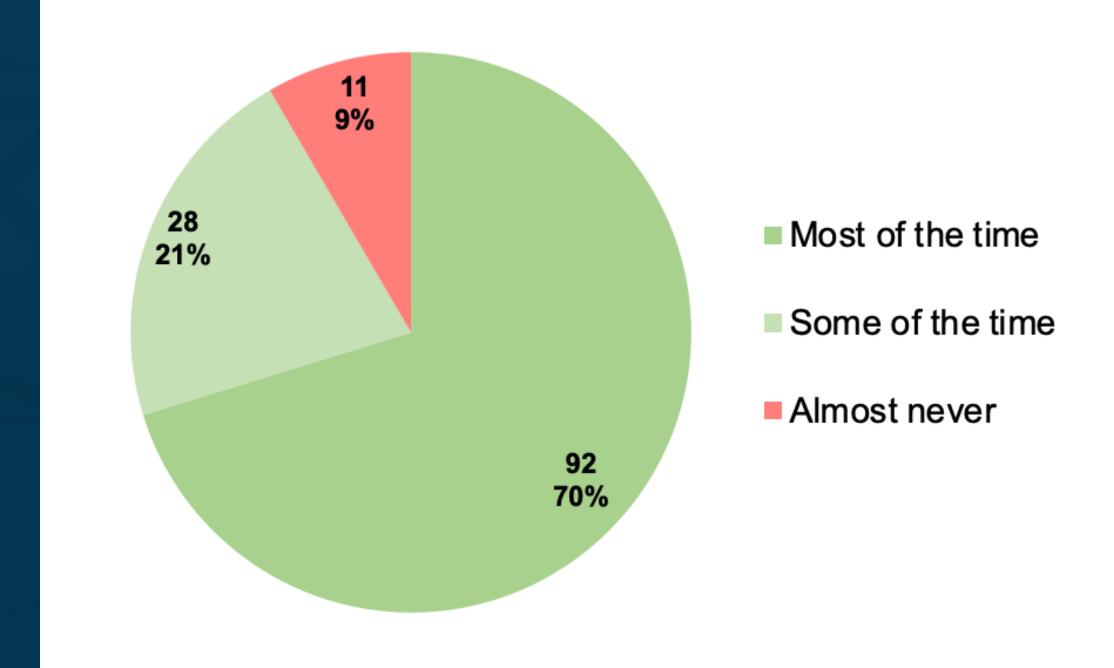

#### Please indicate if you agree with the following statement: Officers in the **Madison Police Department are** responsive to the concerns of the community.

| Row Labels       | Count of Answer # | Percentage |
|------------------|-------------------|------------|
| Most of the time | 92                | 70.23%     |
| Some of the time | 28                | 21.37%     |
| Almost never     | 11                | 8.40%      |
| Grand Total      | 131               | 100.00%    |