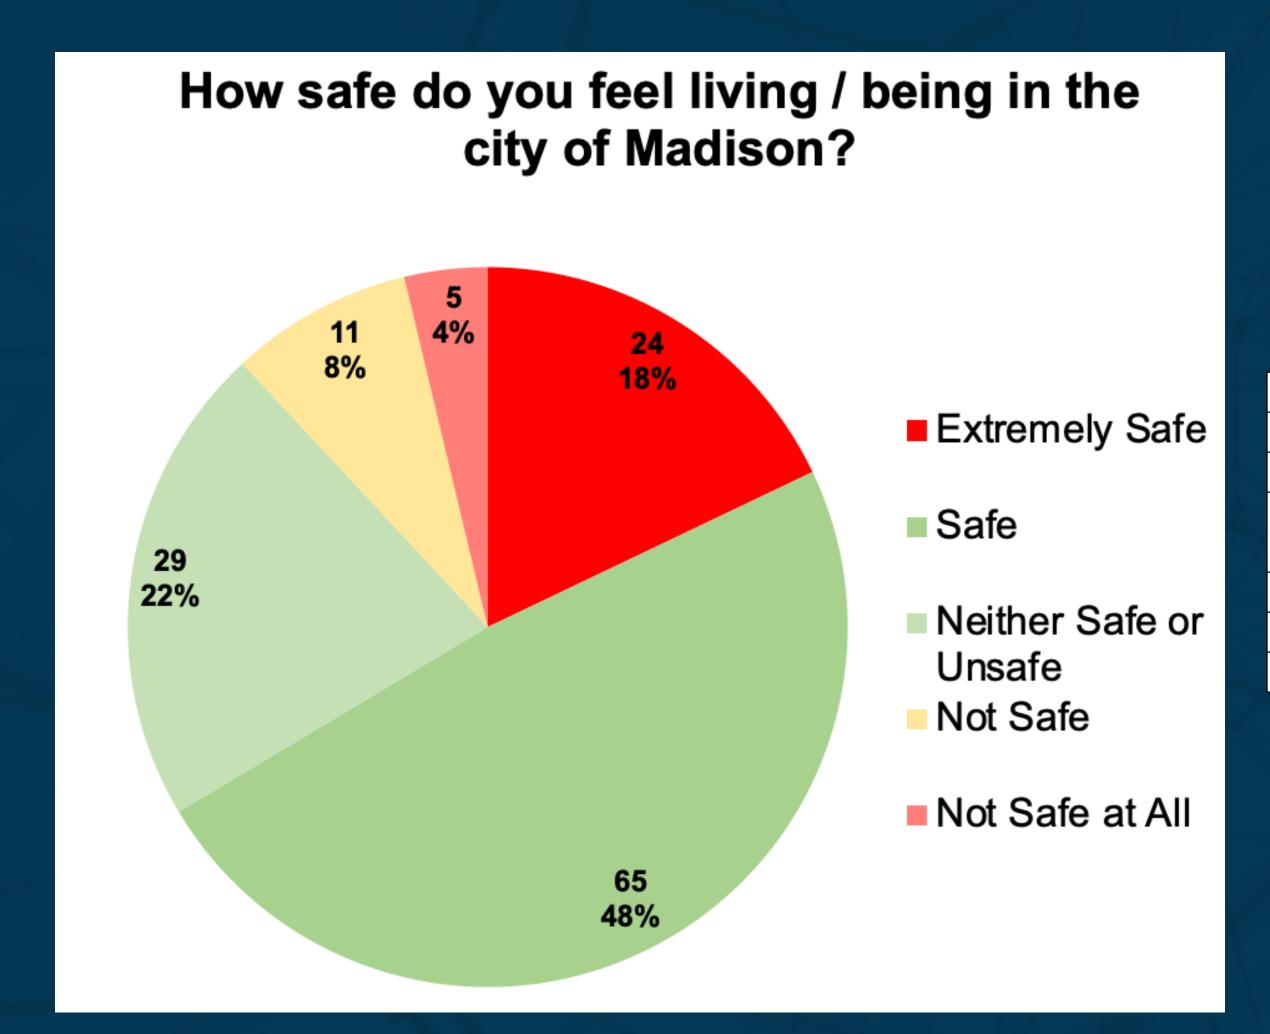

| Row Labels         | Count of Answer # | Percentage |
|--------------------|-------------------|------------|
| Extremely Safe     | 24                | 17.91%     |
| Safe               | 65                | 48.51%     |
| Neither Safe or    | 29                | 21.64%     |
| Unsafe             | 29                | 21.04/0    |
| Not Safe           | 11                | 8.21%      |
| Not Safe at All    | 5                 | 3.73%      |
| <b>Grand Total</b> | 134               | 100.00%    |