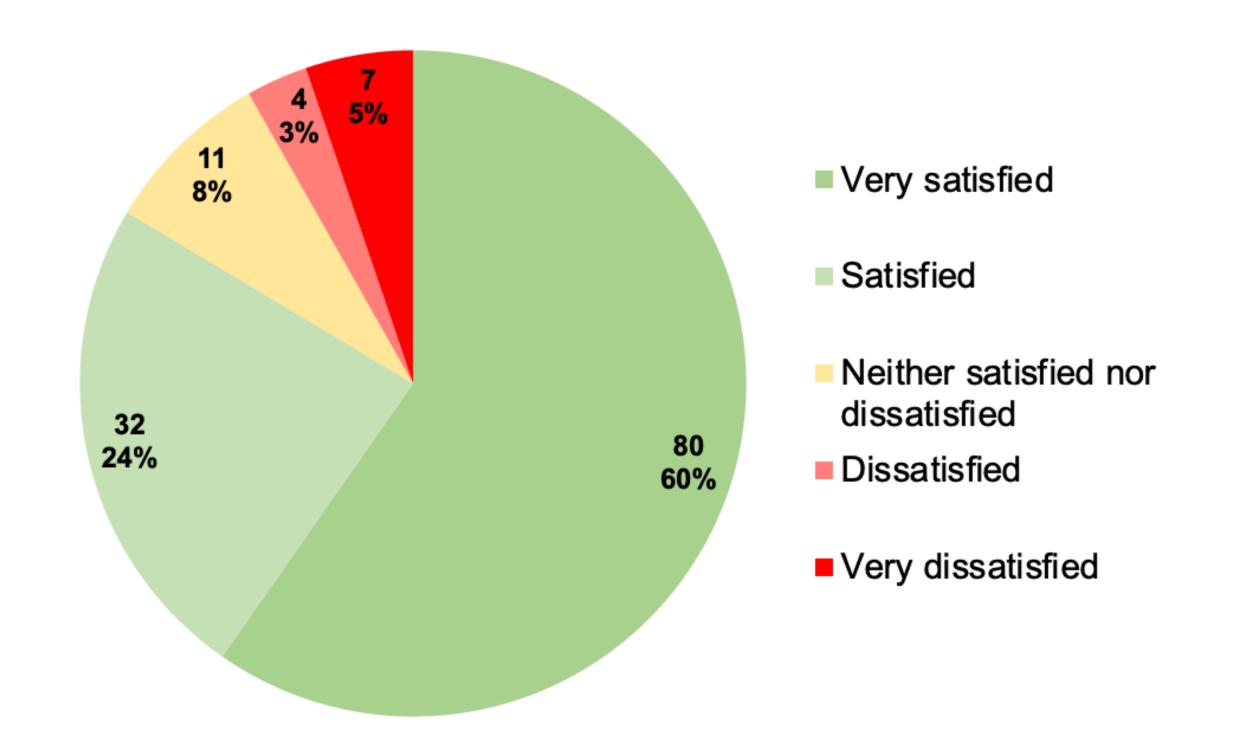

### How satisfied were you with the professionalism of the Madison Police Department personnel that you interacted with?

| Row Labels                         | Count of Answer # | Percentage |
|------------------------------------|-------------------|------------|
| Very satisfied                     | 80                | 59.7%      |
| Satisfied                          | 32                | 23.88%     |
| Neither satisfied nor dissatisfied | 11                | 8.21%      |
| Dissatisfied                       | 4                 | 2.99%      |
| Very dissatisfied                  | 7                 | 5.22%      |
| <b>Grand Total</b>                 | 134               | 100.00%    |