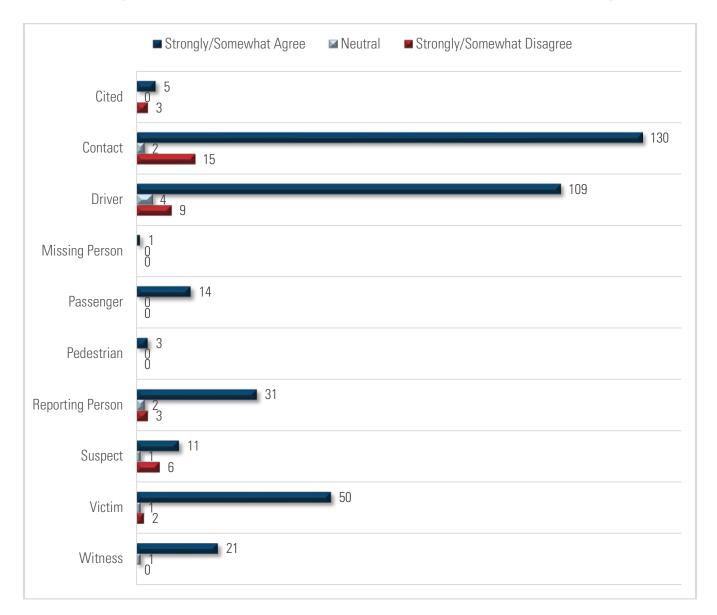

### How much do you agree with the following statement regarding your interaction? The officers acted professionally and you felt you were treated with dignity and respect.

The majority of respondents **agree** that the officers they interacted with acted professionally and treated them with dignity and respect. Suspects, as well as those who were cited, tend to **disagree** more than other subject types that they were treated with dignity and respect.