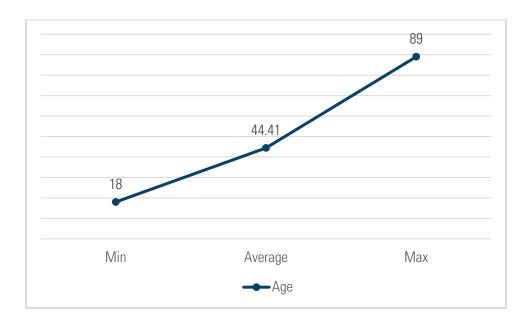

e way they were treated by the officer they interacted with.

### How well are the police who work in your neighborhood doing at treating people fairly regardless of who they are?



Most of the respondents indicate that the police in their neighborhood are doing a **good or excellent job**.

### How much do you agree with the following statement? I have confidence that my police department can do its job well.



The majority of community members **strongly or somewhat agree** that they have confidence that the police department can do its job well.

#### **Demographics**

The demographics of this survey represent the individuals that participated in the survey. They do not necessarily represent the demographics of the jurisdiction of the department.

#### **Subject Type:**



#### Age:



#### Gender:



#### Race:



#### **APPENDIX**

| How much do you agree with the following statement regarding your interaction? The officer clearly explained the reason for his or her actions. | %       | Count |
|-------------------------------------------------------------------------------------------------------------------------------------------------|---------|-------|
| Strongly agree                                                                                                                                  | 71.93%  | 305   |
| Somewhat agree                                                                                                                                  | 13.68%  | 58    |
| Neither agree nor disagree