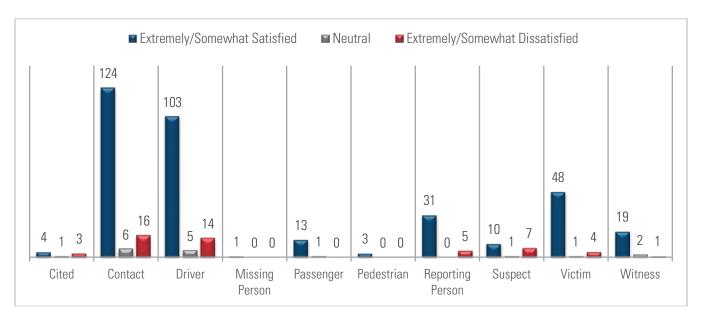

### Taking the whole experience into account, how satisfied are you with the way you were treated by the officer in this case?

The majority of respondents are **satisfied** with the way they were treated by the officer they interacted with.