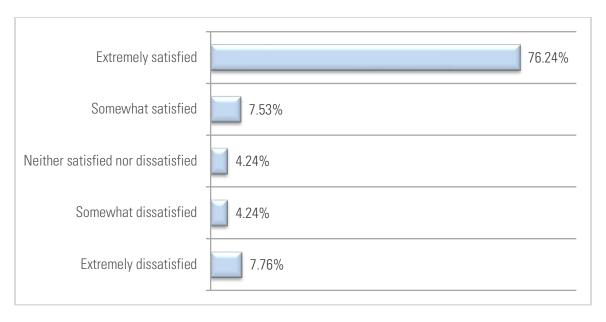

### Taking the whole experience into account, how satisfied are you with the way you were treated by the officer in this case?

The majority of respondents are **extremely satisfied** with the way they were treated by the officer they interacted with.

| Taking the whole experience into account, how satisfied are you |         |       |
|-----------------------------------------------------------------|---------|-------|
| with the way you were treated by the officer in this case?      | %       | Count |
| Extremely satisfied                                             | 76.24%  | 324   |
| Somewhat satisfied                                              | 7.53%   | 32    |
| Neither satisfied nor dissatisfied                              | 4.24%   | 18    |
| Somewhat dissatisfied                                           | 4.24%   | 18    |
| Extremely dissatisfied                                          | 7.76%   | 33    |
| Total                                                           | 100.00% | 425   |