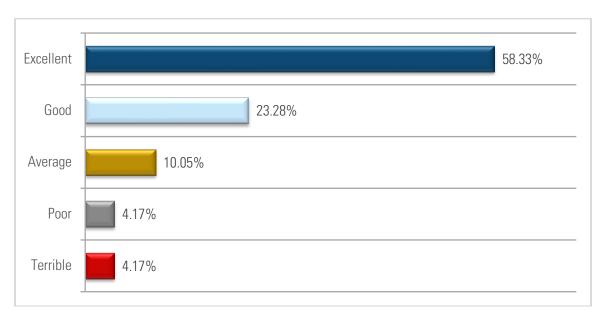

### How well are the police who work in your neighborhood doing at treating people fairly regardless of who they are?

Over half of the respondents indicate that the police in their neighborhood are doing an **excellent job**, while 33.33% indicate that they are doing an **average to good job**.

| How well are the police who work in your neighborhood doing at |         |       |
|----------------------------------------------------------------|---------|-------|
| treating people fairly regardless of who they are?             | %       | Count |
| Excellent                                                      | 58.33%  | 238   |
| Good                                                           | 23.28%  | 95    |
| Average                                                        | 10.05%  | 41    |
| Poor                                                           | 4.17%   | 17    |
| Terrible                                                       | 4.17%   | 17    |
| Total                                                          | 100.00% | 408   |