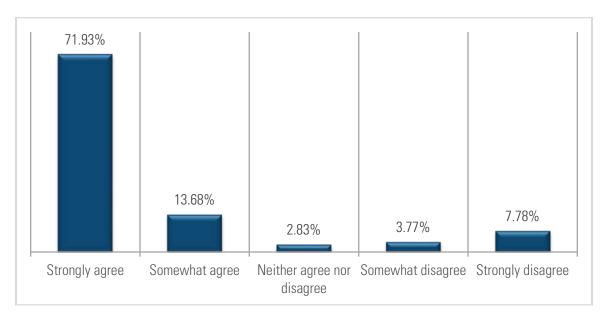

## Police-Community Interaction Survey Madison, WI<sup>1</sup>

How much do you agree with the following statement regarding your interaction? The officer clearly explained the reasons for his or her actions

The majority of respondents **strongly agree** that the officer they interacted with explained the reasons for his or her actions.

1

<sup>&</sup>lt;sup>1</sup> Counts will not be the same for each question, because not all participants responded to all questions

#### **APPENDIX**

| How much do you agree with the following statement regarding your interaction? The officer clearly explained the reason for his or her actions. | %       | Count |
|-------------------------------------------------------------------------------------------------------------------------------------------------|---------|-------|
| Strongly agree                                                                                                                                  | 71.93%  | 305   |
| Somewhat agree                                                                                                                                  | 13.68%  | 58    |
| Neither agree nor disagree                                                                                                                      | 2.83%   | 12    |
| Somewhat disagree                                                                                                                               | 3.77%   | 16    |
| Strongly disagree                                                                                                                               | 7.78%   | 33    |
| Total                                                                                                                                           | 100.00% | 424   |