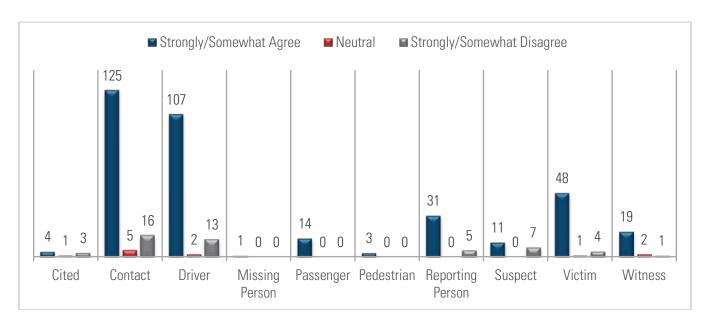

#### **Responses by Subject Type**

How much do you agree with the following statement regarding your interaction? The officer clearly explained the reasons for his or her actions

The majority of respondents **agree** that the officer they interacted with explained the reasons for his or her actions.