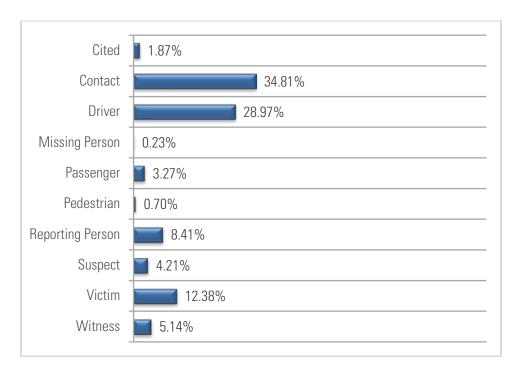

#### **Subject Type:**

| Subject Type     | %       | Count |
|------------------|---------|-------|
| Cited            | 1.87%   | 8     |
| Contact          | 34.81%  | 149   |
| Driver           | 28.97%  | 124   |
| Missing Person   | 0.23%   | 1     |
| Passenger        | 3.27%   | 14    |
| Pedestrian       | 0.70%   | 3     |
| Reporting Person | 8.41%   | 36    |
| Suspect          | 4.21%   | 18    |
| Victim           | 12.38%  | 53    |
| Witness          | 5.14%   | 22    |
| Total            | 100.00% | 428   |