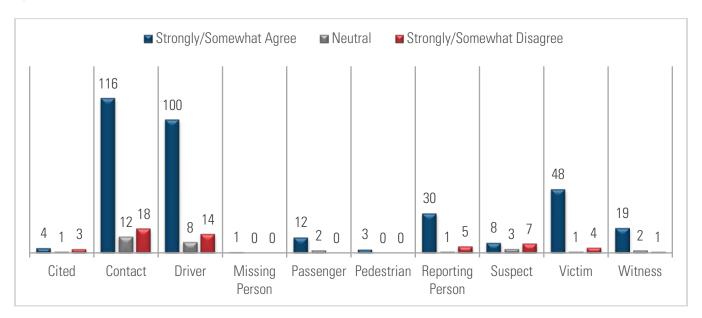

#### **Responses by Subject Type**

How much do you agree with the following statement regarding your interaction? The officer clearly explained the reasons for his or her actions

The majority of respondents **agree** that the officer they interacted with explained the reasons for his or her actions.

### How much do you agree with the following statement regarding your interaction? The officers acted professionally and you felt you were treated with dignity and respect.

The majority of respondents **agree** that the officers they interacted with acted professionally and treated them with dignity and respect. Suspects, as well as those who were cited, tend to **disagree** more than other subject types that they were treated with dignity and respect.