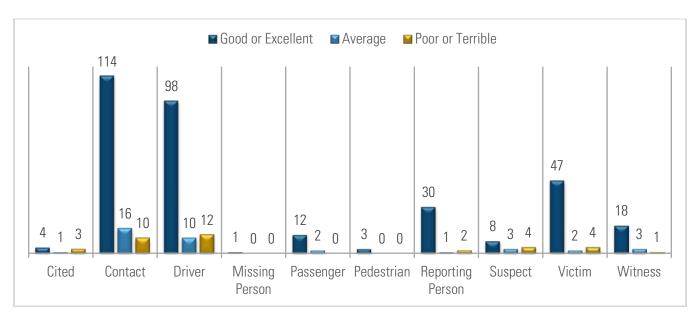

### How well are the police who work in your neighborhood doing at treating people fairly regardless of who they are?

Most of the respondents indicate that the police in their neighborhood are doing a **good or excellent job**.

### How much do you agree with the following statement regarding your interaction? The officers acted professionally and you felt you were treated with dignity and respect.

The majority of respondents **agree** that the officers they interacted with acted professionally and treated them with dignity and respect. Suspects, as well as those who were cited, tend to **disagree** more than other subject types that they were treated with dignity and respect.