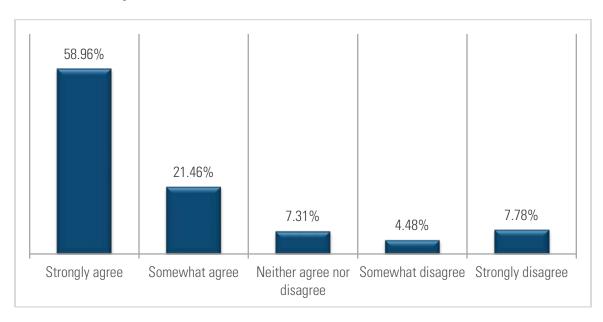

### How much do you agree with the following statement? I have confidence that my police department can do its job well.

The majority of community members **strongly or somewhat agree** that they have confidence that the police department can do its job well.

| How much do you agree with the following statement: I have confidence that my police department can do its job well. | %       | Count |
|----------------------------------------------------------------------------------------------------------------------|---------|-------|
|                                                                                                                      |         |       |
| Strongly agree                                                                                                       | 58.96%  | 250   |
| Somewhat agree                                                                                                       | 21.46%  | 91    |
| Neither agree nor disagree                                                                                           | 7.31%   | 31    |
| Somewhat disagree                                                                                                    | 4.48%   | 19    |
| Strongly disagree                                                                                                    | 7.78%   | 33    |
| Total                                                                                                                | 100.00% | 424   |