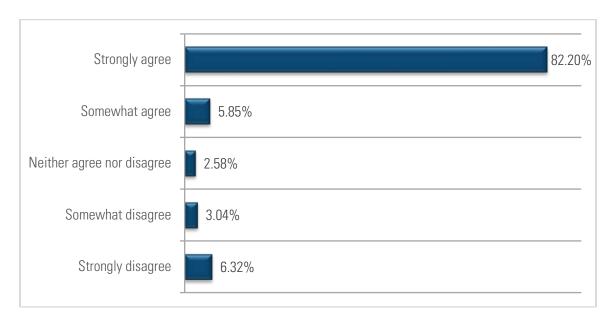

#### How much do you agree with the following statement regarding your interaction? The officers acted professionally and you felt you were treated with dignity and respect.

The majority of respondents **strongly agree** that the officers they interacted with acted professionally and treated them with dignity and respect.

| How much do you agree with the following statement regarding your interaction? The officers acted professionally and you felt you were treated with dignity and respect. | %       | Count |
|--------------------------------------------------------------------------------------------------------------------------------------------------------------------------|---------|-------|
| Strongly agree                                                                                                                                                           | 82.20%  | 351   |
| Somewhat agree                                                                                                                                                           | 5.85%   | 25    |
| Neither agree nor disagree                                                                                                                                               | 2.58%   | 11    |
| Somewhat disagree                                                                                                                                                        | 3.04%   | 13    |
| Strongly disagree                                                                                                                                                        | 6.32%   | 27    |
| Total                                                                                                                                                                    | 100.00% | 427   |