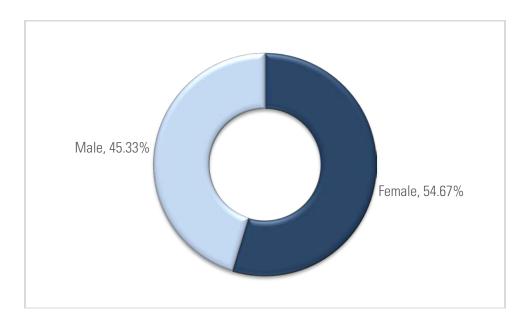

#### Gender:

| Gender | %       | Count |
|--------|---------|-------|
| Female | 54.67%  | 234   |
| Male   | 45.33%  | 194   |
| Total  | 100.00% | 428   |

| Subject Type           | %       | Count |
|------------------------|---------|-------|
| White                  | 84.60%  | 357   |
| Black                  | 8.77%   | 37    |
| Hispanic               | 2.37%   | 10    |
| Asian/Pacific Islander | 2.37%   | 10    |
| Unknown                | 1.90%   | 8     |
| Total                  | 100.00% | 422   |