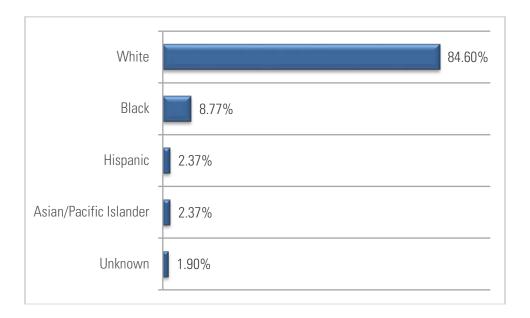

#### Race:

| Gender | %       | Count |
|--------|---------|-------|
| Female | 54.67%  | 234   |
| Male   | 45.33%  | 194   |
| Total  | 100.00% | 428   |

| Subject Type           | %       | Count |
|------------------------|---------|-------|
| White                  | 84.60%  | 357   |
| Black                  | 8.77%   | 37    |
| Hispanic               | 2.37%   | 10    |
| Asian/Pacific Islander | 2.37%   | 10    |
| Unknown                | 1.90%   | 8     |
| Total                  | 100.00% | 422   |